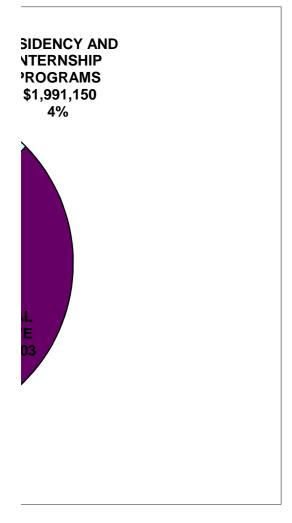

#### COUNTY OF LOS ANGELES - DEPARTMENT OF MENTAL HEALTH PROGRAM SUPPORT BUREAU MENTAL HEALTH SERVICES ACT (MHSA) WORKFORCE EDUCATION AND TRAINING (WET) REVISED SPENDING PLAN - MAY 9, 2012

| REVISED SPENDING PLAN - MAY 9, 2012                                    |              |              |              |              |              |              |                    |               |                    |          |                        |
|------------------------------------------------------------------------|--------------|--------------|--------------|--------------|--------------|--------------|--------------------|---------------|--------------------|----------|------------------------|
| MENTAL HEALTH SERVICES ACT (MHSA) WET PLANS                            | FY 07-08     | FY 08-09     | FY 09-10     | FY 10-11     | FY 11-12     | FY 12-13     | FY 13-14           | FY 14-15      | FY 15-16           | FY 16-17 | TOTAL                  |
| A. WORKFORCE STAFFING AND SUPPORT                                      |              |              |              |              |              |              |                    |               |                    |          |                        |
| 1 Workforce Education and Training Coordination                        | \$ 159,969   | \$ 559,969   | \$ 763,830   | \$ 863,830   | \$ 863,830   | \$ 863,830   | \$ 863,830         | \$ 863,830    | \$ 863,830         |          | \$ 6,666,748           |
| 2 WET County of Los Angeles Oversight Committee                        | ¢ 100,000    | • ••••,•••   | • •••,•••    | +,           | +,           | +,           | • ••••,••••        | +,            | • ••••,•••         |          | -                      |
| Subtotal                                                               | \$ 159,969   | \$ 559,969   | \$ 763,830   | \$ 863,830   | \$ 863,830   | \$ 863,830   | \$ 863,830         | \$ 863,830    | \$ 863,830         | \$-      | \$ 6,666,748           |
| Percentage of Annual Allocation                                        | 4.1%         | 11.3%        | 18.6%        | 26.6%        | 22.4%        | 12.3%        | 7.7%               | 7.8%          | 8.0%               | •        | 11.1%                  |
| B. TRAINING AND TECHNICAL ASSISTANCE                                   |              |              |              |              |              | ,.           |                    |               |                    |          |                        |
| 3 Transformation Academy Without Walls                                 |              |              |              |              |              |              |                    |               |                    |          |                        |
| a. Public Mental Health Workforce Immersion to MHSA                    | \$ 100,000   | \$ 225,000   | \$ 225,000   | \$ 112,500   | \$ 112,500   | \$ 112,500   | \$ 150,000         | \$ 150,000    | \$ 150,000         |          | \$ 1,337,500           |
| b. Licensure Workshops                                                 |              |              |              |              | 149,851      | 150,000      | 150,000            | 150,000       | 150,000            |          | 749,851                |
| c. Health Navigators                                                   |              |              |              |              | 99,900       | 99,900       | 99,900             | 99,900        | 99,900             |          | 499,500                |
| 4 Learning Management System - The Learning Net                        |              |              |              |              | -            | -            | -                  | -             | -                  |          | ELIMINATED             |
| 5 Recovery Oriented Supervision Trainings                              |              |              |              |              | 158,668      | 138,833      | 138,833            | 138,833       | 138,833            |          | 714,000                |
| 6 Interpreter Training Program                                         |              |              | 64,847       | 41,760       | 62,000       | 62,000       | 62,000             | 62,000        | 62,000             |          | 416,607                |
| 7 Training for Community Partners                                      |              |              |              |              |              |              | 68,292             | 68,292        | 68,292             |          | 204,875                |
| a. Community College Collaboration                                     |              |              |              | 30,000       | 30,000       | 30,000       | 30,000             | 30,000        | 30,000             |          | 180,000                |
| b. Faith Based Program                                                 |              |              |              | 28,000       | 28,125       | 60,000       |                    |               |                    |          | 116,125                |
| Subtotal                                                               |              | \$ 225,000   |              |              | \$ 641,044   |              |                    |               | \$ 699,025         |          | \$ 4,218,458           |
| Percentage of Annual Allocation                                        | 2.6%         | 4.6%         | 5.9%         | 4.3%         | 13.0%        | 13.2%        | 14.2%              | 14.2%         | 14.2%              | 0.0%     | 7.0%                   |
| C. CAREER PATHWAYS                                                     |              |              |              |              |              |              |                    |               |                    |          |                        |
| 8 Intensive Mental Health Recovery Specialist Training Program         | \$ 1,188,890 | \$ 1,188,890 | \$ 1,188,890 | \$ 800,000   | \$ 800,000   | \$ 800,000   | \$ 400,000         | \$ 400,000    | \$ 400,000         |          | \$ 7,166,670           |
| 9 Expanded Employment and Professional Advancement                     |              |              |              |              |              |              |                    |               | Т                  |          |                        |
| Opportunities for Consumers in the Public Mental Health System-        |              |              |              |              |              |              |                    |               |                    |          |                        |
| Peer Training                                                          |              |              |              |              |              |              |                    |               |                    |          | -                      |
| a. Peer Advocate Training                                              | \$ 189,000   | 180,000      | 180,000      | 180,000      | 180,000      | 180,000      | 250,000            |               |                    |          | 1,339,000              |
| b. Peer Training Institute                                             |              |              |              |              |              | 614,358      | 614,358            | 614,358       | 614,358            |          | 2,457,430              |
| 10 Expanded Employment and Professional Advancement                    |              |              |              |              |              |              |                    |               |                    |          |                        |
| Opportunities for Parent Advocates, Child Advocates and                |              |              |              |              |              |              | 700 (70            | 700 (70       |                    |          |                        |
| Caregivers in the Public Mental Health System                          |              |              |              |              | 95,300       | 782,170      | 782,170            | 782,170       | 782,170            |          | 3,223,980              |
| 11 Expanded Employment and Professional Advancement                    |              |              |              |              |              |              |                    |               |                    |          |                        |
| Opportunities for Family Members Advocates in the Public Mental        |              |              |              |              |              | 567,047      | 567.047            | 567,047       | F67.047            |          | 0.000.100              |
| Health System 12 Mental Health Career Advisors                         |              |              |              | -            |              | 368,936      | 567,047<br>368,936 | 368,936       | 567,047<br>368,935 |          | 2,268,188<br>1,475,743 |
| 13 High School Through University Mental Health Pathways               |              |              |              |              |              | 156,250      | 156,250            | 156,250       | 156,250            |          | 625,000                |
| 14 Market Research and Advertising Strategies for Recruitment and      |              |              |              |              |              | 130,230      | 130,230            | 130,230       | 130,230            |          | 023,000                |
| Professionals in the Public Mental Health System                       |              |              |              |              |              |              | 200,000            | 200,000       |                    |          | 400,000                |
| 15 Partnership with Educational Institutions to Increase the Number of |              |              |              |              |              |              | 200,000            | 200,000       |                    |          | -100,000               |
| Professionals in the Public Mental Health System (Immersion of         |              |              |              |              |              |              |                    |               |                    |          |                        |
| Faculty-MFT, MSW, etc)                                                 | 200,000      | 100,000      | 100,000      | 88,555       | 88,555       | 88,555       | 88,555             | 88,555        | 88,555             |          | 931,330                |
| Subtotal                                                               | ,            | ,            |              | ,            | ,            | \$ 3,557,316 | ,                  | ,             | \$ 2,977,315       | \$ -     | \$ 19,887,341          |
| Percentage of Annual Allocation                                        | 40.7%        | 29.7%        | . , ,        | 32.9%        | 30.2%        | 50.6%        | 30.4%              | 28.8%         | 27.5%              | •        | 33.0%                  |
| D. RESIDENCY AND INTERNSHIP PROGRAMS                                   |              |              |              |              |              |              |                    |               |                    |          |                        |
| 16 Recovery Oriented Internship Development                            |              |              |              |              |              | \$ 497,788   | \$ 497,788         | \$ 497,787    | \$ 497,787         |          | \$ 1,991,150           |
| 17 Psychiatric Residency Program                                       |              |              |              |              |              | . ,          | . ,                | - ,           | - ,                | -        | ELIMINATED             |
| 18 Training Pursuant to the Mental Health Services Act for Student     |              |              |              |              |              |              |                    |               |                    |          |                        |
| Psychologists, MSWs, MFTs, Psychiatric Nurse Practitioners, and        |              |              |              |              |              |              |                    |               |                    |          |                        |
| Psychiatric Technicians Certificate Program                            |              |              |              |              |              |              |                    |               |                    |          | ELIMINATED             |
| Subtotal                                                               | \$-          | \$-          | \$-          | \$-          | \$-          | \$ 497,788   | \$ 497,788         | \$ 497,787    | \$ 497,787         | \$-      | \$ 1,991,150           |
| Percentage of Annual Allocation                                        | 0.0%         | 0.0%         | 0.0%         | 0.0%         | 0.0%         | 7.1%         | 4.4%               | 4.5%          | 4.6%               |          | 3.3%                   |
| E. FINANCIAL INCENTIVE                                                 |              |              |              |              |              |              |                    |               |                    |          |                        |
| 19 Financial Incentive Program                                         |              |              |              |              |              |              | \$ 4,342,398       | \$ 4,342,398  | \$ 4,342,398       |          | \$ 13,027,194          |
| 19 Tuition Reimbursement Program                                       |              |              |              |              |              |              |                    |               |                    |          | CONSOLIDATED           |
| 20 Associate and Bachelor Degree - 20/20 and/or 10/30 Program          |              |              |              |              |              |              |                    |               |                    |          | CONSOLIDATED           |
| 21 Stipend Program for Psychologist, MSWs, MFTs, Psychiatric           |              |              |              |              |              |              |                    |               |                    |          |                        |
| Nurse Practitioners and Psychiatric Technicians                        | \$ 2,034,470 | \$ 2,685,059 |              |              | 936,100      | 1,148,850    | 1,148,850          | 1,148,850     | 1,148,850          |          | 12,438,709             |
| UCLA Affiliation Agreement - Post Doc                                  |              |              | 250,000      | 250,000      | 250,000      | 310,000      | 310,000            | 310,000       | 310,000            |          | 1,990,000              |
| 22 Loan Forgiveness Programs                                           |              |              |              |              |              |              |                    |               |                    |          | CONSOLIDATED           |
| Subtotal                                                               |              | \$ 2,685,059 |              |              |              |              |                    |               | \$ 5,801,248       | \$-      | \$ 27,455,903          |
| Percentage of Annual Allocation                                        | 52.5%        | 54.4%        |              |              | 30.8%        | 20.7%        |                    | 52.6%         | 53.5%              |          | 45.6%                  |
|                                                                        | \$ 3,712,360 |              |              |              |              | \$ 6,167,187 |                    |               |                    |          | \$ 53,552,852          |
| Administrative Overhead                                                | 159,969      | 559,969      | 763,830      | 863,830      | 863,830      | 863,830      | 863,830            | 863,830       | 863,830            |          | 6,666,748              |
| Grand Total                                                            | \$ 3,872,329 | \$ 4,938,918 | \$ 4,109,247 | \$ 3,245,645 | \$ 3,854,829 | \$ 7,031,017 | \$ 11,289,206      | \$ 11,039,205 | \$ 10,839,204      | \$ -     | \$ 60,219,600          |
|                                                                        |              |              |              |              |              |              |                    |               |                    |          |                        |