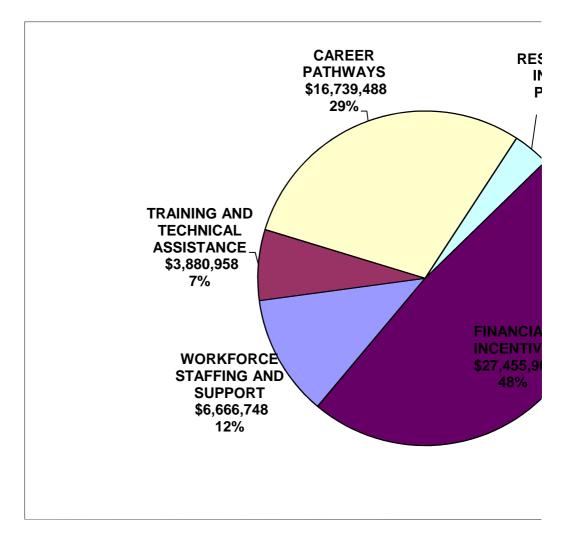

#### COUNTY OF LOS ANGELES - DEPARTMENT OF MENTAL HEALTH PROGRAM SUPPORT BUREAU MENTAL HEALTH SERVICES ACT (MHSA) WORKFORCE EDUCATION AND TRAINING (WET) REVISED SPENDING PLAN - MAY 9, 2012

| REVISED SPENDING PLAN - MAY 9, 2012                                    |              |              |              |              |              |              |                    |               |                    |          |                        |
|------------------------------------------------------------------------|--------------|--------------|--------------|--------------|--------------|--------------|--------------------|---------------|--------------------|----------|------------------------|
| MENTAL HEALTH SERVICES ACT (MHSA) WET PLANS                            | FY 07-08     | FY 08-09     | FY 09-10     | FY 10-11     | FY 11-12     | FY 12-13     | FY 13-14           | FY 14-15      | FY 15-16           | FY 16-17 | TOTAL                  |
| A. WORKFORCE STAFFING AND SUPPORT                                      |              |              |              |              |              |              |                    |               |                    |          |                        |
| 1 Workforce Education and Training Coordination                        | \$ 159,969   | \$ 559,969   | \$ 763,830   | \$ 863,830   | \$ 863,830   | \$ 863,830   | \$ 863,830         | \$ 863,830    | \$ 863,830         |          | \$ 6,666,748           |
| 2 WET County of Los Angeles Oversight Committee                        | ¢ 100,000    | • ••••,•••   | • •••,•••    | +,           | +,           | +,           | • ••••,••••        | +,            | • ••••,•••         |          | -                      |
| Subtotal                                                               | \$ 159,969   | \$ 559,969   | \$ 763,830   | \$ 863,830   | \$ 863,830   | \$ 863,830   | \$ 863,830         | \$ 863,830    | \$ 863,830         | \$-      | \$ 6,666,748           |
| Percentage of Annual Allocation                                        | 4.1%         | 11.3%        | 18.6%        | 26.6%        | 22.4%        | 12.3%        | 7.7%               | 7.8%          | 8.0%               | •        | 11.1%                  |
| B. TRAINING AND TECHNICAL ASSISTANCE                                   |              |              |              |              |              | ,.           |                    |               |                    |          |                        |
| 3 Transformation Academy Without Walls                                 |              |              |              |              |              |              |                    |               |                    |          |                        |
| a. Public Mental Health Workforce Immersion to MHSA                    | \$ 100,000   | \$ 225,000   | \$ 225,000   | \$ 112,500   | \$ 112,500   | \$ 112,500   | \$ 150,000         | \$ 150,000    | \$ 150,000         |          | \$ 1,337,500           |
| b. Licensure Workshops                                                 |              |              |              |              | 149,851      | 150,000      | 150,000            | 150,000       | 150,000            |          | 749,851                |
| c. Health Navigators                                                   |              |              |              |              | 99,900       | 99,900       | 99,900             | 99,900        | 99,900             |          | 499,500                |
| 4 Learning Management System - The Learning Net                        |              |              |              |              | -            | -            | -                  | -             | -                  |          | ELIMINATED             |
| 5 Recovery Oriented Supervision Trainings                              |              |              |              |              | 158,668      | 138,833      | 138,833            | 138,833       | 138,833            |          | 714,000                |
| 6 Interpreter Training Program                                         |              |              | 64,847       | 41,760       | 62,000       | 62,000       | 62,000             | 62,000        | 62,000             |          | 416,607                |
| 7 Training for Community Partners                                      |              |              |              |              |              |              | 68,292             | 68,292        | 68,292             |          | 204,875                |
| a. Community College Collaboration                                     |              |              |              | 30,000       | 30,000       | 30,000       | 30,000             | 30,000        | 30,000             |          | 180,000                |
| b. Faith Based Program                                                 |              |              |              | 28,000       | 28,125       | 60,000       |                    |               |                    |          | 116,125                |
| Subtotal                                                               |              | \$ 225,000   |              |              | \$ 641,044   |              |                    |               | \$ 699,025         |          | \$ 4,218,458           |
| Percentage of Annual Allocation                                        | 2.6%         | 4.6%         | 5.9%         | 4.3%         | 13.0%        | 13.2%        | 14.2%              | 14.2%         | 14.2%              | 0.0%     | 7.0%                   |
| C. CAREER PATHWAYS                                                     |              |              |              |              |              |              |                    |               |                    |          |                        |
| 8 Intensive Mental Health Recovery Specialist Training Program         | \$ 1,188,890 | \$ 1,188,890 | \$ 1,188,890 | \$ 800,000   | \$ 800,000   | \$ 800,000   | \$ 400,000         | \$ 400,000    | \$ 400,000         |          | \$ 7,166,670           |
| 9 Expanded Employment and Professional Advancement                     |              |              |              |              |              |              |                    |               | Т                  |          |                        |
| Opportunities for Consumers in the Public Mental Health System-        |              |              |              |              |              |              |                    |               |                    |          |                        |
| Peer Training                                                          |              |              |              |              |              |              |                    |               |                    |          | -                      |
| a. Peer Advocate Training                                              | \$ 189,000   | 180,000      | 180,000      | 180,000      | 180,000      | 180,000      | 250,000            |               |                    |          | 1,339,000              |
| b. Peer Training Institute                                             |              |              |              |              |              | 614,358      | 614,358            | 614,358       | 614,358            |          | 2,457,430              |
| 10 Expanded Employment and Professional Advancement                    |              |              |              |              |              |              |                    |               |                    |          |                        |
| Opportunities for Parent Advocates, Child Advocates and                |              |              |              |              |              |              | 700 (70            | 700 (70       |                    |          |                        |
| Caregivers in the Public Mental Health System                          |              |              |              |              | 95,300       | 782,170      | 782,170            | 782,170       | 782,170            |          | 3,223,980              |
| 11 Expanded Employment and Professional Advancement                    |              |              |              |              |              |              |                    |               |                    |          |                        |
| Opportunities for Family Members Advocates in the Public Mental        |              |              |              |              |              | 567,047      | 567.047            | 567,047       | F67.047            |          | 0.000.100              |
| Health System 12 Mental Health Career Advisors                         |              |              |              | -            |              | 368,936      | 567,047<br>368,936 | 368,936       | 567,047<br>368,935 |          | 2,268,188<br>1,475,743 |
| 13 High School Through University Mental Health Pathways               |              |              |              |              |              | 156,250      | 156,250            | 156,250       | 156,250            |          | 625,000                |
| 14 Market Research and Advertising Strategies for Recruitment and      |              |              |              |              |              | 130,230      | 130,230            | 130,230       | 130,230            |          | 023,000                |
| Professionals in the Public Mental Health System                       |              |              |              |              |              |              | 200,000            | 200,000       |                    |          | 400,000                |
| 15 Partnership with Educational Institutions to Increase the Number of |              |              |              |              |              |              | 200,000            | 200,000       |                    |          | -100,000               |
| Professionals in the Public Mental Health System (Immersion of         |              |              |              |              |              |              |                    |               |                    |          |                        |
| Faculty-MFT, MSW, etc)                                                 | 200,000      | 100,000      | 100,000      | 88,555       | 88,555       | 88,555       | 88,555             | 88,555        | 88,555             |          | 931,330                |
| Subtotal                                                               | ,            | ,            |              | ,            | ,            | \$ 3,557,316 | ,                  | ,             | \$ 2,977,315       | \$ -     | \$ 19,887,341          |
| Percentage of Annual Allocation                                        | 40.7%        | 29.7%        | . , ,        | 32.9%        | 30.2%        | 50.6%        | 30.4%              | 28.8%         | 27.5%              | •        | 33.0%                  |
| D. RESIDENCY AND INTERNSHIP PROGRAMS                                   |              |              |              |              |              |              |                    |               |                    |          |                        |
| 16 Recovery Oriented Internship Development                            |              |              |              |              |              | \$ 497,788   | \$ 497,788         | \$ 497,787    | \$ 497,787         |          | \$ 1,991,150           |
| 17 Psychiatric Residency Program                                       |              |              |              |              |              | . ,          | . ,                | - ,           | - ,                | -        | ELIMINATED             |
| 18 Training Pursuant to the Mental Health Services Act for Student     |              |              |              |              |              |              |                    |               |                    |          |                        |
| Psychologists, MSWs, MFTs, Psychiatric Nurse Practitioners, and        |              |              |              |              |              |              |                    |               |                    |          |                        |
| Psychiatric Technicians Certificate Program                            |              |              |              |              |              |              |                    |               |                    |          | ELIMINATED             |
| Subtotal                                                               | \$-          | \$-          | \$-          | \$-          | \$-          | \$ 497,788   | \$ 497,788         | \$ 497,787    | \$ 497,787         | \$-      | \$ 1,991,150           |
| Percentage of Annual Allocation                                        | 0.0%         | 0.0%         | 0.0%         | 0.0%         | 0.0%         | 7.1%         | 4.4%               | 4.5%          | 4.6%               |          | 3.3%                   |
| E. FINANCIAL INCENTIVE                                                 |              |              |              |              |              |              |                    |               |                    |          |                        |
| 19 Financial Incentive Program                                         |              |              |              |              |              |              | \$ 4,342,398       | \$ 4,342,398  | \$ 4,342,398       |          | \$ 13,027,194          |
| 19 Tuition Reimbursement Program                                       |              |              |              |              |              |              |                    |               |                    |          | CONSOLIDATED           |
| 20 Associate and Bachelor Degree - 20/20 and/or 10/30 Program          |              |              |              |              |              |              |                    |               |                    |          | CONSOLIDATED           |
| 21 Stipend Program for Psychologist, MSWs, MFTs, Psychiatric           |              |              |              |              |              |              |                    |               |                    |          |                        |
| Nurse Practitioners and Psychiatric Technicians                        | \$ 2,034,470 | \$ 2,685,059 |              |              | 936,100      | 1,148,850    | 1,148,850          | 1,148,850     | 1,148,850          |          | 12,438,709             |
| UCLA Affiliation Agreement - Post Doc                                  |              |              | 250,000      | 250,000      | 250,000      | 310,000      | 310,000            | 310,000       | 310,000            |          | 1,990,000              |
| 22 Loan Forgiveness Programs                                           |              |              |              |              |              |              |                    |               |                    |          | CONSOLIDATED           |
| Subtotal                                                               |              | \$ 2,685,059 |              |              |              |              |                    |               | \$ 5,801,248       | \$-      | \$ 27,455,903          |
| Percentage of Annual Allocation                                        | 52.5%        | 54.4%        |              |              | 30.8%        | 20.7%        |                    | 52.6%         | 53.5%              |          | 45.6%                  |
|                                                                        | \$ 3,712,360 |              |              |              |              | \$ 6,167,187 |                    |               |                    |          | \$ 53,552,852          |
| Administrative Overhead                                                | 159,969      | 559,969      | 763,830      | 863,830      | 863,830      | 863,830      | 863,830            | 863,830       | 863,830            |          | 6,666,748              |
| Grand Total                                                            | \$ 3,872,329 | \$ 4,938,918 | \$ 4,109,247 | \$ 3,245,645 | \$ 3,854,829 | \$ 7,031,017 | \$ 11,289,206      | \$ 11,039,205 | \$ 10,839,204      | \$ -     | \$ 60,219,600          |
|                                                                        |              |              |              |              |              |              |                    |               |                    |          |                        |