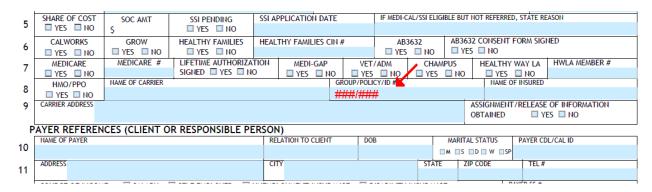

# Verify DMH Clients' Group # and Member ID # for Other Health Insurance (OHC)

In addition to verifying and inputting the clients' health carrier Group Number (Group #), also input the client's Member Identification Number (Member ID #) in line 8 of the Payer Financial Information (PFI) form. Example: Group#/Member ID #.

Group # and Member ID #s are used to determine eligibility and bill insurances appropriately. Timely reimbursement from insurance companies relies on both the Group # and the Member ID #.