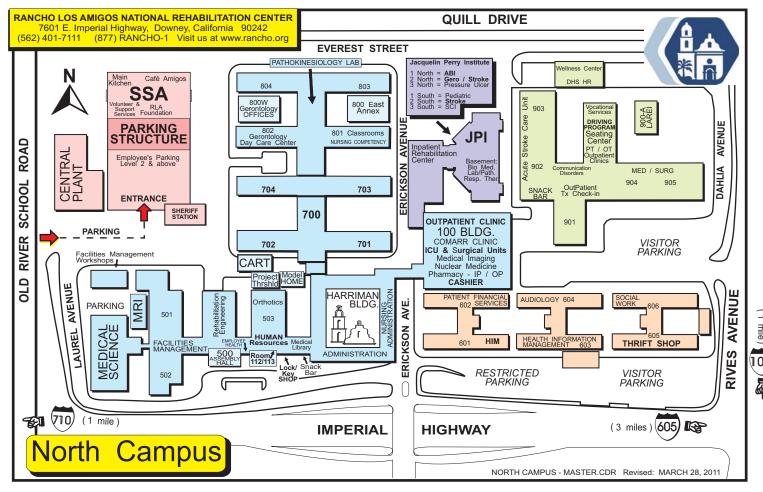

## RANCHO LOS AMIGOS NATIONAL REHABILITATION CENTER

7601 E. Imperial Hwy., Downey, California 90242 1 (877) RANCHO 1 or 1 (877) 726-2461

## **Directions**

**From the 710 Freeway:** Take Imperial Highway East exit. Follow Imperial Highway approximately one mile to Old River School Road. Turn Left. Enter Rancho grounds and park in the Parking Structure.

**From the 605 Freeway:** Take the 105 Freeway West to Paramount Blvd., exit, turn right, go to Imperial Highway, turn left to Old River School Road, turn right. Enter Rancho grounds and park in the Parking Structure.

## From the 105 Freeway:

Heading East - Take Garfield Avenue exit, turn left, go to Imperial Highway, turn right, go to Old River School Road, turn left. Enter Rancho grounds and park in the Parking Structure.

Heading West - Take Paramount Blvd., exit, turn right, go to Imperial Highway, turn left, go to Old River School Road, turn right. Enter Rancho grounds and park in the Parking Structure.

ALLMAPS06292011.CDR