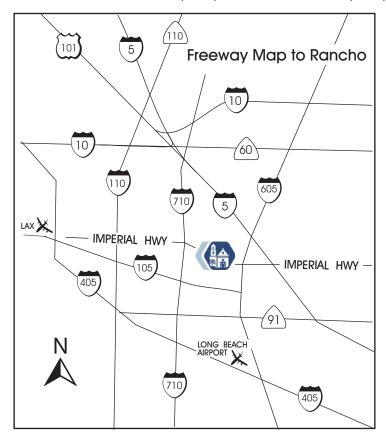

## **Directions**

**From the 710 Freeway:** Take Imperial Highway East exit. Follow Imperial Highway approximately one mile to Old River School Road. Turn Left. Enter Rancho grounds and park in the Parking Structure.

**From the 605 Freeway:** Take the 105 Freeway West to Paramount Blvd., exit, turn right, go to Imperial Highway, turn left to Old River School Road, turn right. Enter Rancho grounds and park in the Parking Structure.

## From the 105 Freeway:

Heading East - Take Garfield Avenue exit, turn left, go to Imperial Highway, turn right, go to Old River School Road, turn left. Enter Rancho grounds and park in the Parking Structure.

Heading West - Take Paramount Blvd., exit, turn right, go to Imperial Highway, turn left, go to Old River School Road, turn right. Enter Rancho grounds and park in the Parking Structure.

ALLMAPS06292011.CDR