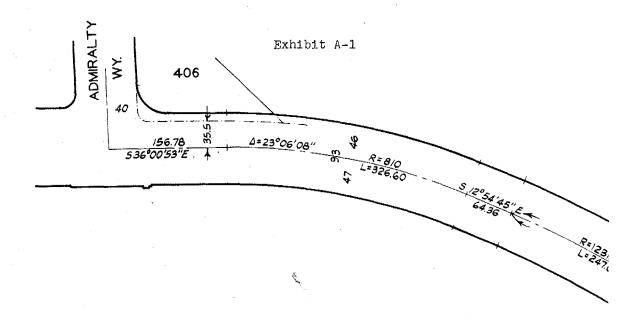

Also excepting therefrom that portion thereof which lies easterly of the following described line:

Commencing at the intersection of a line parallel with and 40 feet northwesterly, measured at right angles, from the straight line in the northwesterly boundary of Parcel 406, as shown on said map, with a line parallel with and 35.5 feet southwesterly, measured at right angles, from the straight line in the southwesterly boundary of said last mentioned parcel; thence South 36°00'53" East along said last mentioned parallel line 156.78 feet to the beginning of a tangent curve concave to the southwest and having a radius of 810 feet; thence southeasterly along said last mentioned curve through a central angle of 23°06'08" a distance of 326.60 feet; thence South 12°54'45" East tangent to said last mentioned curve 64.36 feet to the beginning of a curve concave to the west, having a radius of 1231.31 feet, tangent to said last mentioned course and tangent to a line parallel with and 40 feet easterly, measured at right angles, from the easterly line of said Parcel 308; thence southerly along said last mentioned curve 247.07 feet to a point hereby designated "Point A"; thence continuing southerly along said last mentioned curve 30.42 feet to said last mentioned parallel line; thence South along said last mentioned parallel line to the easterly prolongation of the southerly line of the northerly 26 feet of said Parcel 304; thence West along said easterly prolongation and said last mentioned southerly line to a point in the westerly line of the easterly 3.5 feet of said last mentioned parcel, said last mentioned point being the true point of beginning; thence North along said westerly line and its northerly prolongation 358.24 feet to a line parallel with and 19.41 feet southerly, measured at right angles, from the straight line in the northerly boundary of said Parcel 202; thence West along said last mentioned parallel line 2.00 feet; thence North 6.00 feet; thence East 2.00 feet; thence North 5.00 feet; thence North 1°24'56" West along a straight line, which passes through the intersection of a radial of said 1231.31 foot radius curve at said "Point A" with a curve concentric with and 47 feet westerly, measured radially, from said last mentioned curve a distance of 7.00 feet; thence South 88°35'04" West 4.00 feet; thence North 1°24'56" West 5.00 feet; thence North 88°35'04" East 4.00 feet to said last mentioned straight line; thence North 1°24'56" West along said last mentioned straight line 23.42 feet to a line parallel with and 27 feet northerly, measured at right angles, from said straight line in the northerly boundary of Parcel 202.