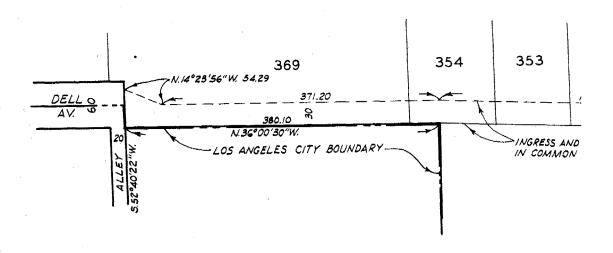

## LEGAL DESCRIPTION

Marina Del Rey Lease Parcel No. 101S

Parcels 304 to 314 inclusive, 317 to 320 inclusive and 323, in the County of Los Angeles, State of California, as shown on Los Angeles County Assessor's Map No. 88, filed in Book 1, pages 53 to 70 inclusive, of Assessor's Maps, in the office of the Recorder of said County.

Excepting therefrom that portion thereof which lies northerly of the following described line:

Beginning at the intersection of the easterly line of said Parcel 308 with a line parallel with and 27 feet northerly, measured at right angles, from the straight line in the northerly boundary of Parcel 202, as shown on said map; thence West along said parallel line 200.00 feet to the beginning of a tangent curve concave to the south and having a radius of 100 feet; thence westerly along said curve through a central angle of 35°03'05" a distance of 61.18 feet; thence South 54°56'55" West tangent to said curve 440.96 feet to the southwesterly line of said Parcel 323.

Also excepting therefrom that portion thereof which lies southerly of the following described line:

Beginning at the intersection of the easterly line of said Parcel 304 with the southerly line of the northerly 26 feet of said last mentioned parcel; thence West along said southerly line 124.00 feet to the beginning of a tangent curve concave to the south and having a radius of 45 feet; thence westerly along said last mentioned curve through a central angle of 35°03'05" a distance of 27.53 feet; thence South 54°56'55" West tangent to said last mentioned curve 297.03 feet to the southwesterly boundary of said Parcel 317.

Also together with a right of way for ingress and egress over those portions of Parcels 308, 309, 319, 320, 322 and 323, as shown on said map, within the following described boundaries:

Beginning at the most westerly corner of above described parcel of land; thence North 35°52'53" West along the southwesterly line of said Parcel 323 to a line parallel with and 26 feet north-westerly, measured at right angles, from above described course of South 54°56'55" West 440.96 feet in the northwesterly boundary of said parcel of land; thence North 54°56'55" East along said last mentioned parallel line to a line parallel with and 20 feet northerly, measured at right angles, from above described course of West in the northerly boundary of said parcel of land; thence East along said last mentioned parallel line to the northerly prolongation of above described course of North 1°24'56" West 23.42 feet in the easterly boundary of said parcel of land; thence South 1°24'56" East along said last mentioned northerly prolongation to said northerly boundary; thence westerly and southwesterly along the northerly and northwesterly boundaries of said parcel of land to the point of beginning.