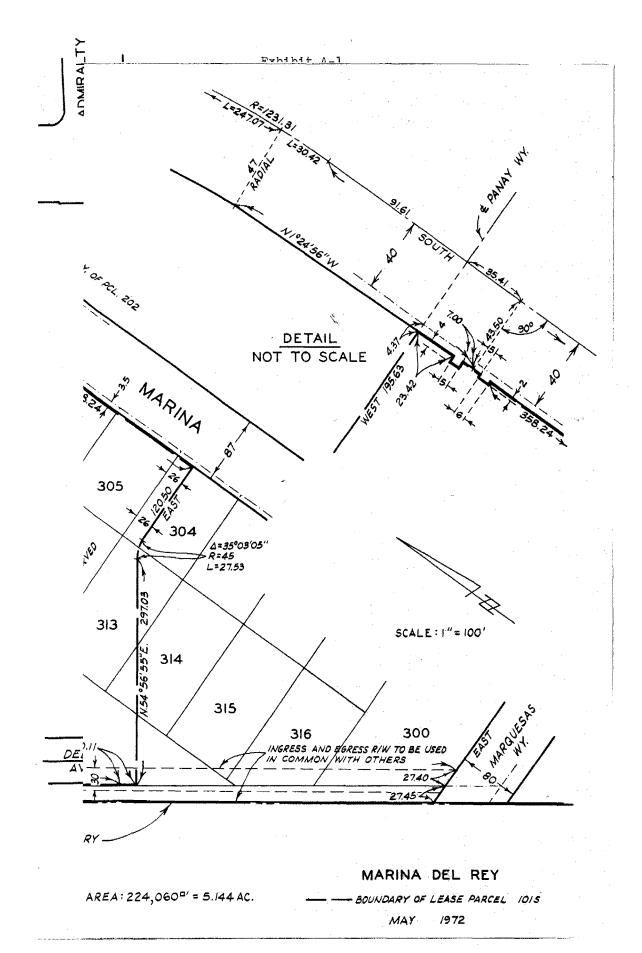

## Exhibit A

## LEGAL DESCRIPTION

Marina Del Rey Lease Parcel No. 101S

Parcels 304 to 314 inclusive, 317 to 320 inclusive and 323, in the County of Los Angeles, State of California, as shown on Los Angeles County Assessor's Map No. 88, filed in Book 1, pages 53 to 70 inclusive, of Assessor's Maps, in the office of the Recorder of said County.

Excepting therefrom that portion thereof which lies northerly of the following described line:

Beginning at the intersection of the easterly line of said Parcel 308 with a line parallel with and 27 feet northerly, measured at right angles, from the straight line in the northerly boundary of Parcel 202, as shown on said map; thence West along said parallel line 200.00 feet to the beginning of a tangent curve concave to the south and having a radius of 100 feet; thence westerly along said curve through a central angle of 35°03'05" a distance of 61.18 feet; thence South 54°56'55" West tangent to said curve 440.96 feet to the southwesterly line of said Parcel 323.

Also excepting therefrom that portion thereof which lies southerly of the following described line:

Beginning at the intersection of the easterly line of said Parcel 304 with the southerly line of the northerly 26 feet of said last mentioned parcel; thence West along said southerly line 124.00 feet to the beginning of a tangent curve concave to the south and having a radius of 45 feet; thence westerly along said last mentioned curve through a central angle of 35°03'05" a distance of 27.53 feet; thence South 54°56'55" West tangent to said last mentioned curve 297.03 feet to the southwesterly boundary of said Parcel 317.

Also excepting therefrom that portion thereof which lies easterly of the following described line:

Commencing at the intersection of a line parallel with and 40 feet northwesterly, measured at right angles, from the straight line in the northwesterly boundary of Parcel 406, as shown on said map, with a line parallel with and 35.5 feet southwesterly, measured at right angles, from the straight line in the southwesterly boundary of said last mentioned parcel; thence South 36°00'53" East along said last mentioned parallel line 156.78 feet to the beginning of a tangent curve concave to the southwest and having a radius of 810 feet; thence southeasterly along said last mentioned curve through a central angle of 23°06'08" a distance of 326.60 feet; thence South 12°54'45" East tangent to said last mentioned curve 64.36 feet to the beginning of a curve concave to the west, having a radius of 1231.31 feet, tangent to said last mentioned course and tangent to a line parallel with and 40 feet easterly, measured at right angles, from the easterly line of said Parcel 308; thence southerly along said last mentioned curve 247.07 feet to a point hereby designated "Point A"; thence continuing southerly along said last mentioned curve 30.42 feet to said last mentioned parallel line; thence South along said last mentioned parallel line to the easterly prolongation of the southerly line of the northerly 26 feet of said Parcel 304; thence West along said easterly prolongation and said last mentioned southerly line to a point in the westerly line of the easterly 3.5 feet of said last mentioned parcel, said last mentioned point being the true point of beginning; thence North along said westerly line and its northerly prolongation 358.24 feet to a line parallel with and 19.41 feet southerly, measured at right angles, from the straight line in the northerly boundary of said Parcel 202; thence West along said last mentioned parallel line 2.00 feet; thence North 6.00 feet; thence East 2.00 feet; thence North 5.00 feet; thence North 1°24'56" West along a straight line, which passes through the intersection of a radial of said 1231.31 foot radius curve at said "Point A" with a curve concentric with and 47 feet westerly, measured radially, from said last mentioned curve a distance of 7.00 feet; thence South 88°35'04" West 4.00 feet; thence North 1°24'56" West 5.00 feet; thence North 88°35'04" East 4.00 feet to said last mentioned straight line; thence North 1°24'56" West along said last mentioned straight line 23.42 feet to a line parallel with and 27 feet northerly, measured at right angles, from said straight line in the northerly boundary of Parcel 202.

Together with a right of way for ingress and egress, to be used in common with the owners of the leasehold estates designated as Parcels 100S, 102S and 103T and their tenants, all persons lawfully occupying the premises, and their invitees (hereinafter referred to as "Others"), over those portions of Parcels 300, 315, 316, 317, 323 to 326 inclusive, 332, 353, 354 and 369, as shown on said map, within the following described boundaries:

Beginning at the intersection of the southwesterly boundary of said Parcel 326 with the westerly prolongation of the straight line in the southerly boundary of said Parcel 300; thence East along said westerly prolongation and said last mentioned straight

line 54.85 feet; thence North 35°03'05" West to the southeasterly boundary of above described parcel of land; thence South 54°56'55" West along said southeasterly boundary to the most southerly corner of said parcel of land; thence northwesterly along the southwesterly boundary of said parcel of land to the most westerly corner of said parcel of land; thence northeasterly along the northwesterly boundary of said parcel of land to the northwesterly prolongation of said course of North 35°03'05" West; thence North 35°03'05" West along said northwesterly prolongation to a line parallel with and 30 feet northeasterly, measured at right angles, from the southwesterly line of said Parcel 325; thence North 34°06'16" West along said last mentioned parallel line 529.10 feet to a line parallel with and 30 feet northeasterly, measured at right angles, from that certain course of North 36°00'30" West 380.10 feet in the southwesterly boundary of said Parcel 369; thence North 36°00'30" West along said last mentioned parallel line 371.20 feet; thence North 14°23'56" West 54.29 feet to the northwesterly boundary of said last mentioned northwesterly boundary to the most westerly corner of said last mentioned parcel; thence southeasterly along the southwesterly lines of said Parcels 369, 354, 353, 332, 325 and 324 to the northeasterly corner of said Parcel 326; thence westerly and southeasterly along the northerly and southwesterly boundaries of said last mentioned parcel to the point of beginning.

Also together with a right of way for ingress and egress over those portions of Parcels 308, 309, 319, 320, 322 and 323, as shown on said map, within the following described boundaries:

Beginning at the most westerly corner of above described parcel of land; thence North 35°52'53" West along the southwesterly line of said Parcel 323 to a line parallel with and 26 feet north-westerly, measured at right angles, from above described course of South 54°56'55" West 440.96 feet in the northwesterly boundary of said parcel of land; thence North 54°56'55" East along said last mentioned parallel line to a line parallel with and 20 feet northerly, measured at right angles, from above described course of West in the northerly boundary of said parcel of land; thence East along said last mentioned parallel line to the northerly prolongation of above described course of North 1°24'56" West 23.42 feet in the easterly boundary of said parcel of land; thence South 1°24'56" East along said last mentioned northerly prolongation to said northerly boundary; thence westerly and southwesterly along the northerly and northwesterly boundaries of said parcel of land to the point of beginning.

Reserving and excepting unto the County of Los Angeles a right of way for ingress and egress, to be used only in common with "Others", over that portion of above described parcel of land which lies southwesterly of the following described line:

Beginning at a point in the southerly boundary of said Parcel 300 distant East thereon 27.40 feet from the southwesterly corner of said last mentioned parcel; thence North 35°03'05" West to a line parallel with and 30 feet northeasterly, measured at right angles, from the southwesterly line of said Parcel 325.

Also reserving and excepting unto the County of Los Angeles a right of way for access, fire access and harbor utility purposes in and across that portion thereof designated on said map as easement to be reserved by said County for such purposes.