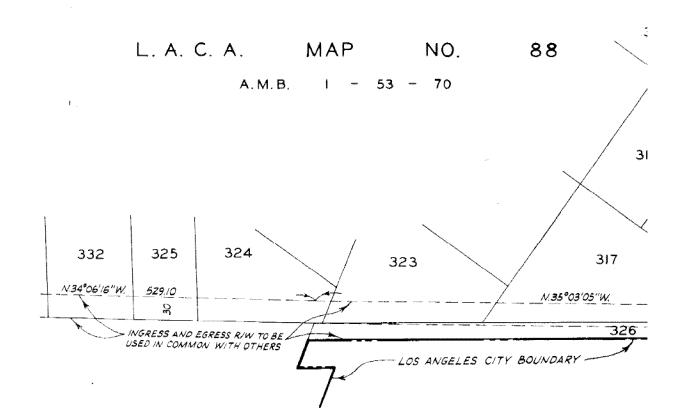

#### Marina Del Rey Lease Parcel No. 100S

Parcels 300 to 304 inclusive, and 313 to 317 inclusive, in the County of Los Angeles, State of California, as shown on Los Angeles County Assessor's Map No. 88, filed in Book 1, pages 53 to 70 inclusive, of Assessor's Maps, in the office of the Recorder of said County.

Excepting therefrom that portion thereof which lies northerly and northwesterly of the following described line:

Beginning at the intersection of the easterly line of said Parcel 304, with the southerly line of the northerly 26 feet of said last mentioned parcel; thence West along said southerly line 124.00 feet to the beginning of a tangent curve concave to the south and having a radius of 45 feet; thence westerly along said curve through a central angle of 35°03'05" a distance of 27.53 feet; thence South 54°56'55" West tangent to said curve 297.03 feet to the southwesterly boundary of said Parcel 317.

Also excepting therefrom that portion thereof which lies easterly, southeasterly and southerly of the following described line:

Beginning at the intersection of the southerly line of the northerly 26 feet of said Parcel 304 with a line parallel with and 3.5 feet westerly, measured at right angles, from the easterly line of said last mentioned parcel; thence South along said parallel line 483.06 feet to the beginning of a tangent curve concave to the east and having a radius of 901.61 feet; thence southerly along said curve 16.93 feet to the beginning of a reverse curve concave to the northwest and having a radius of 19 feet, said reverse curve being tangent at its westerly terminus to the straight line in the southerly boundary of said Parcel 300; thence southwesterly along said reverse curve 30.20 feet to said southerly boundary.

Together with a right of way for ingress and egress, to be used in common with the owners of the leasehold estates designated as Parcels 101S, 102S, 103T and their tenants, all personslawfully occupying the premises, and their invitees (hereinafter referred to as "Others"), over those portions of Parcels 317, 323 to 326 inclusive, 332, 353, 354 and 369, as shown on said map, within the following described boundaries: