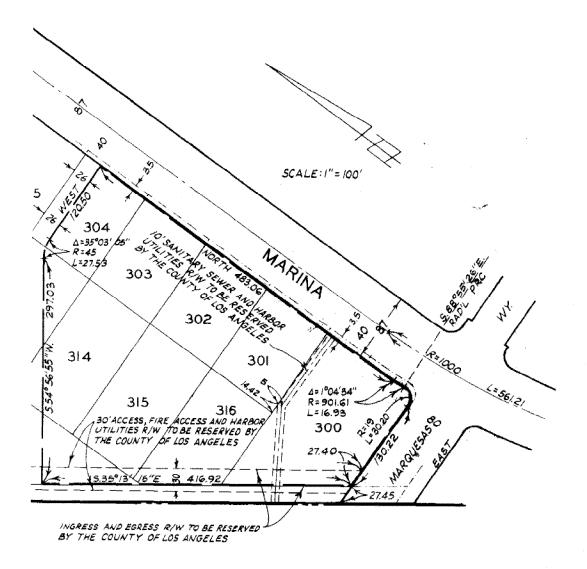

Excepting therefrom that portion thereof which lies northerly and northwesterly of the following described line:

Beginning at the intersection of the easterly line of said Parcel 304, with the southerly line of the northerly 26 feet of said last mentioned parcel; thence West along said southerly line 124.00 feet to the beginning of a tangent curve concave to the south and having a radius of 45 feet; thence westerly along said curve through a central angle of 35°03'05" a distance of 27.53 feet; thence South 54°56'55" West tangent to said curve 297.03 feet to the southwesterly boundary of said Parcel 317.

Also excepting therefrom that portion thereof which lies easterly, southeasterly and southerly of the following described line:

Beginning at the intersection of the southerly line of the northerly 26 feet of said Parcel 304 with a line parallel with and 3.5 feet westerly, measured at right angles, from the easterly line of said last mentioned parcel; thence South along said parallel line 483.06 feet to the beginning of a tangent curve concave to the east and having a radius of 901.61 feet; thence southerly along said curve 16.93 feet to the beginning of a reverse curve concave to the northwest and having a radius of 19 feet, said reverse curve being tangent at its westerly terminus to the straight line in the southerly boundary of said Parcel 300; thence southwesterly along said reverse curve 30.20 feet to said southerly boundary.

Together with a right of way for ingress and egress, to be used in common with the owners of the leasehold estates designated as Parcels 101S, 102S, 103T and their tenants, all personslawfully occupying the premises, and their invitees (hereinafter referred to as "Others"), over those portions of Parcels 317, 323 to 326 inclusive, 332, 353, 354 and 369, as shown on said map, within the following described boundaries:

- 1 -

Exhibit A-1

A)

AREA:/38,476 "= 3.179 AC.

MARINA DEL REY

BOUNDARY OF LEASE PARCEL 1005