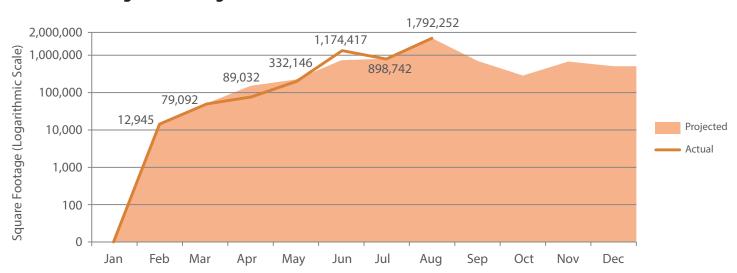

This is the Second Quarterly report on the status and progress of the Phase II Deferred Maintenance Building Condition Assessments and Asset Management Database for the second quarter of 2015.

Since the implementation of the field assessments, which began in February 2015, the condition of the 513,561 square feet, or 104 structures and buildings, were assessed at the following departments: Fire, Animal Care and Control (ACC), Public Library, Parks and Recreation, and Public Social Services facilities.

As detailed in the attached monthly progress reports for March, April, and May 2015 (Attachments A1-A3), and schedule through March 2016 (Attachment B), during this performance period the number of buildings assessed exceeded what AECOM Technical Services, Inc. (AECOM) projected by 20 percent, but the overall square feet assessed was less than projected by 25 percent. This variance is due to a change in the order of scheduled facility assessments and should not impact the overall delivery schedule. The rate of performed facility condition assessments will increase as the number of field survey teams increased from two to four during the month of May.

### Monthly Statistics - March 2015

| Square Feet Assessed    |           | Count of Buildings Assesse | d  |
|-------------------------|-----------|----------------------------|----|
| Last Month:             | 12,945    | Last Month:                | 4  |
| This Month:             | 79,092    | This Month:                | 33 |
| Next Month (Projected): | 206,509   | Next Month (Projected):    | 31 |
| Dollars Invoiced        |           | No. Departments Assessed   |    |
| Last Month:             | \$286,787 | Last Month:                | 1  |
| This Month:             | \$69,674  | This Month:                | 2  |
|                         |           | Next Month (Projected):    | 5  |

### **Monthly Statistics - April 2015**

| <b>Square Feet Assessed</b> |          | Count of Buildings Assesse | d  |
|-----------------------------|----------|----------------------------|----|
| Last Month:                 | 79,092   | Last Month:                | 33 |
| This Month:                 | 89,378   | This Month:                | 48 |
| Next Month (Projected):     | 411,656  | Next Month (Projected):    | 20 |
| Dollars Invoiced            |          | No. Departments Assessed   |    |
| Last Month:                 | \$69,674 | Last Month:                | 2  |
| This Month:                 | \$74,032 | This Month:                | 2  |
|                             |          | Next Month (Projected):    | 7  |