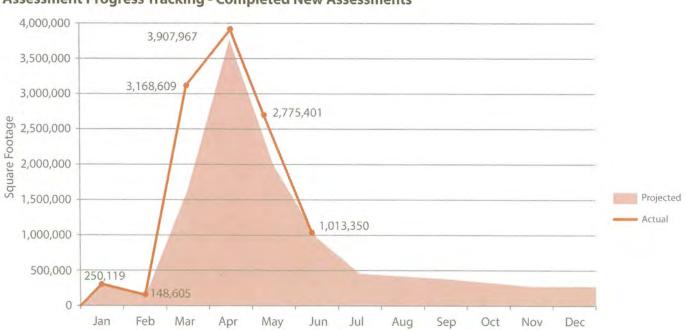

ooling Towers, ADDRESS: 1500 S MC DONNELL AVE, Commerce, 90022

C: Survey BIS: 08375, Maggie Hathaway Golf Course, ADDRESS: 1921 W 98th St, Los Angeles, CA 90047

D: Pre-Survey BIS: 08216, Los Robles Park (S), ADDRESS: 14906 East Los Robles Avenue, Hacienda Heights, CA 91745

E: Survey BIS: 07961, Whittier Narrows Regional Park and Nature Center (R), (4 of 4) ADDRESS: South, 1000 Durfee Ave, South El Monte, CA 91733

G: Pre-Survey BIS: 08073, Arcadia Park (E), ADDRESS: 405 S Santa Anita Ave, Arcadia, CA 91006



## **Report Contents**

- 1. Overall Project Snapshot
- 2. Executive Summary June 2016
- 3. Monthly Details June 2016
- 4. Issues and Resolutions
- 5. Next Month's Schedule Outlook

## **Overall Project Snapshot**



## **Assessment Progress Tracking - Completed New Assessments**



#### **Executive Summary - June 2016**

During the month of June, field teams completed assessments for just over one million square feet in nearly 200 buildings. While the square footage is less than last month, the total count of buildings is much higher. This is consistent with the typical characteristics of the Parks and Recreation Department buildings the assessment team visited during June. The field teams visited mainly large sites containing multiple buildings spread over large areas. Building types assessed primarily included golf course facilities and recreational park facilities. However, the teams also visited libraries, fire stations, parking garages, and office buildings. June also marked the completion of one of the largest sites surveyed to date, the Fire Pacoima site.

#