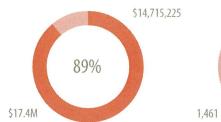

### **Overall Project Snapshot**

Contract Start Date: 17 October 2014
Estimated Completion Date: 4 December 2017
Contract End Date: 4 December 2017
Contract Value: \$13,500,115

### **Current Status of County Buildings within All Project Phases**

| 1) Staging:              | 994 | 5) Project Building: | 0 |
|--------------------------|-----|----------------------|---|
| 2) Pre-Assessment:       | 8   | 6) Project Costing:  | 0 |
| 3) Assessment:           | 6   | 7) Project Approval: | 0 |
| 4) Preliminary Analysis: | 33  | 8) Capital Planning: | 0 |