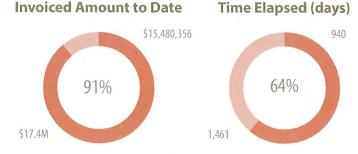

### **Overall Project Snapshot**

Contract Start Date: 17 October 2014
Estimated Completion Date: 4 December 2017
Contract End Date: 4 December 2017
Contract Value: \$13,500,115

### Monthly Statistics - March 2015

| Square Feet Assessed    |           | Count of Buildings Assesse | d  |
|-------------------------|-----------|----------------------------|----|
| Last Month:             | 12,945    | Last Month:                | 4  |
| This Month:             | 79,092    | This Month:                | 33 |
| Next Month (Projected): | 206,509   | Next Month (Projected):    | 31 |
| Dollars Invoiced        |           | No. Departments Assessed   |    |
| Last Month:             | \$286,787 | Last Month:                | 1  |
| This Month:             | \$69,674  | This Month:                | 2  |
|                         |           | Next Month (Projected):    | 5  |

### Monthly Key Statistics - March 2015

| Total GSF:              | 79,092   |
|-------------------------|----------|
| Total Building Count:   | 29       |
| Number of Departments:  | 2        |
| Number of Deficiencies: | 284      |
| Number of Bar Codes:    | 199      |
| Dollars Invoiced:       | \$69,674 |
| Percent Completed:      | 0.51%    |
|                         |          |