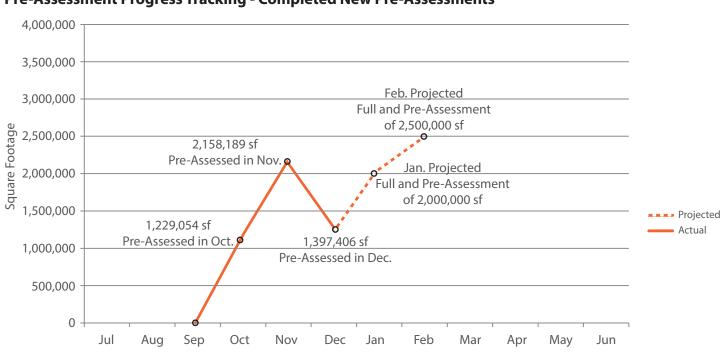

holidays. Our teams will not be working on 25 December and 1 January. In December the team will also be preparing for Full-Assessments that will begin in January 2018.



# **County of Los Angeles**

Deferred Maintenance Program Services - Phase 3 Monthly Progress Report - December 2017



### **Report Contents**

- 1. Overall Project Snapshot
- 2. Project Phases Completed (by Number of Buildings)
- 3. Pre-Assessment Progress Tracking
- 4. Executive Summary December 2017
- 5. Compared Monthly Statistics December 2017
- 6. Summary Key Statistics December 2017
- 7. Project Issues and Resolutions
- 8. Project Expectations for January 2018
- 9. Anticipated Schedule for January 2018

#### **Overall Project Snapshot**



#### **Pre-Assessment Progress Tracking - Completed New Pre-Assessments**



#### **Executive Summary - December 2017**

In December, the field teams completed pre-assessments for 1.4 million square feet across 49 buildings. During December, teams continued pre-assessments at LAC+USC Medical Center (DHS), MLK Medical Center (DHS), Century Regional Detention Facility (Sheriff), and Sheriff's stations within the County of Los Angeles. December marked the second full month of pre-assessments for this third phase of the Deferred Maintenance Program with the County after starting field work in October.

Full-assessment teams have already started the background and clearance process for DHS and Sheriff's Office. The pilot for full-assessments will begin in the beginning of January. Eventually, three full-assessment teams will start in January after the pilot is complet