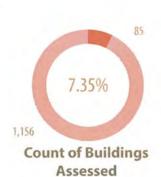

### **Current Status of County Buildings within All Project Phases**

| 1) Staging:              | 994 | 5) Project Building: | 0 |
|--------------------------|-----|----------------------|---|
| 2) Pre-Assessment:       | 8   | 6) Project Costing:  | 0 |
| 3) Assessment:           | 6   | 7) Project Approval: | 0 |
| 4) Preliminary Analysis: | 33  | 8) Capital Planning: | 0 |