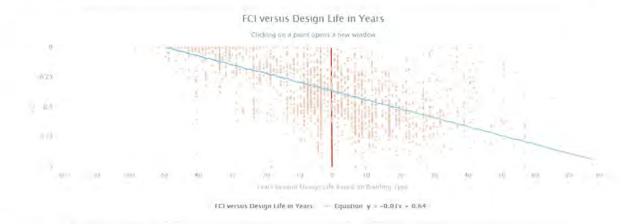

s on the right side of the "zero" line have passed their expected design life. As a result, the County should expect increased annual operational expenditures per year compared to buildings on the left half of the chart. Many of these buildings have already had their useful life extended; it's up to the County to decide whether these buildings still meet each department's modern performance requirements. Nationwide, numerous municipalities are grappling with the decision of how much they should continue to invest into buildings that are functionally obsolete, and may be difficult/impossible to bring up to modern standards. Half the buildings in the County's portfolio are already beyond their useful life, and will require increasingly aggressive intervention to stay operational conundrum.



#### 4.1.1.2 Building Expiration Forecasts

In the Building Expiration Forecasts, the overall building expiration year is forecasted for every building. This expiration year is based on the building's use type and the projected design lifespan for that particular use type. In this forecast, the number of buildings expiring every year is listed, along with the cumulative PRV of those buildings. This forecast is available on a per-year basis, or as a multi-year forecast. The clustered distribution of the building expiration forecasts below is indicative of many of the County's buildings being constructed between 1950 and 1970. Many County-owned buildings (1,285) were constructed during this era, which is slightly more than half of the total surveyed. The types of issues typically observed