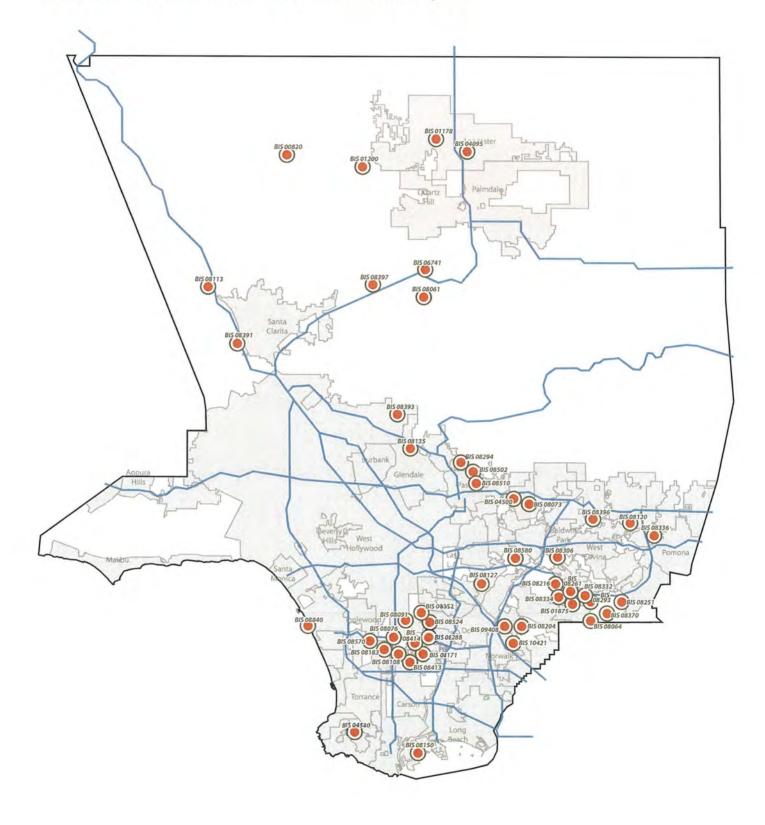

### List of Assessed Facilities - March 2015

| Sequence | Date      | Dept.                  | BIS   | LACO                                                             | Name                | GSF    | Deficiency<br>Quantity | Barcode<br>Quantity |
|----------|-----------|------------------------|-------|------------------------------------------------------------------|---------------------|--------|------------------------|---------------------|
| 1        | 3/11/2015 | Animal Care<br>Control | 08980 | 4144, 4145,<br>4146, 4147,<br>4148, 4149,<br>X340, 4150          | Baldwin<br>Park ACC | 30,500 | 130                    | 75                  |
| 2        | 3/12/2015 | Animal Care<br>Control | 08960 | 5771, 5772,<br>4238, 4191,<br>3756, 3767,<br>3073, 1098,<br>1099 | Downey<br>ACC       | 34,623 | 67                     | 79                  |
| 3        | 3/24/2015 | Fire Dept.             | 06038 | 3519                                                             | FS #38              | 4,151  | 18                     | 8                   |
| 4        | 3/24/2015 | Fire Dept.             | 06058 | Y337                                                             | FS #58              | 5,185  | 28                     | 19                  |
| 5        | 3/26/2015 | Fire Dept.             | 06005 | 3458                                                             | FS #5               | 1,991  | 19                     | 7                   |
| 6        | 3/26/2015 | Fire Dept.             | 06042 | 3534                                                             | FS #42              | 3,422  | 25                     | 11                  |