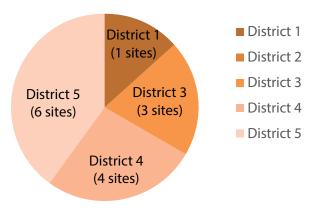

### Quantity of Sites Assessed per District - March 2015

### District 1 District 5 (2 sites) District 2 District 4 (1 site) District 4 (1 site)