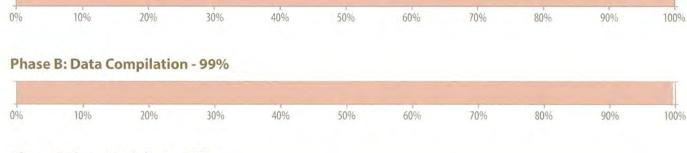

### **Current Status of County Buildings within All Project Phases**

| 1) Staging:              | 994 | 5) Project Building: | 0 |
|--------------------------|-----|----------------------|---|
| 2) Pre-Assessment:       | 8   | 6) Project Costing:  | 0 |
| 3) Assessment:           | 6   | 7) Project Approval: | 0 |
| 4) Preliminary Analysis: | 33  | 8) Capital Planning: | 0 |