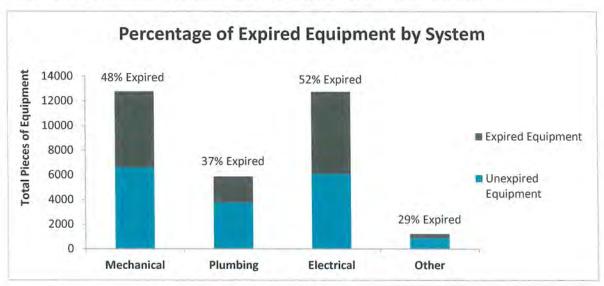

### Monthly Key Statistics - March 2015

| Total GSF:              | 79,092   |
|-------------------------|----------|
| Total Building Count:   | 29       |
| Number of Departments:  | 2        |
| Number of Deficiencies: | 284      |
| Number of Bar Codes:    | 199      |
| Dollars Invoiced:       | \$69,674 |
| Percent Completed:      | 0.51%    |
|                         |          |

### List of Assessed Facilities - March 2015

| Sequence | Date      | Dept.                  | BIS   | LACO                                                             | Name                | GSF    | Deficiency<br>Quantity | Barcode<br>Quantity |
|----------|-----------|------------------------|-------|------------------------------------------------------------------|---------------------|--------|------------------------|---------------------|
| 1        | 3/11/2015 | Animal Care<br>Control | 08980 | 4144, 4145,<br>4146, 4147,<br>4148, 4149,<br>X340, 4150          | Baldwin<br>Park ACC | 30,500 | 130                    | 75                  |
| 2        | 3/12/2015 | Animal Care<br>Control | 08960 | 5771, 5772,<br>4238, 4191,<br>3756, 3767,<br>3073, 1098,<br>1099 | Downey<br>ACC       | 34,623 | 67                     | 79                  |
| 3        | 3/24/2015 | Fire Dept.             | 06038 | 3519                                                             | FS #38              | 4,151  | 18                     | 8                   |
| 4        | 3/24/2015 | Fire Dept.             | 06058 | Y337                                                             | FS #58              | 5,185  | 28                     | 19                  |
| 5        | 3/26/2015 | Fire Dept.             | 06005 | 3458                                                             | FS #5               | 1,991  | 19                     | 7                   |
| 6        | 3/26/2015 | Fire Dept.             | 06042 | 3534                                                             | FS #42              | 3,422  | 25                     | 11                  |