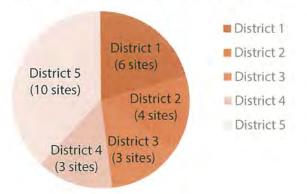

### Quantity of Sites Assessed per District - March 2015

### District 1 District 5 (2 sites) District 2 District 4 (1 site) District 4 (1 site)