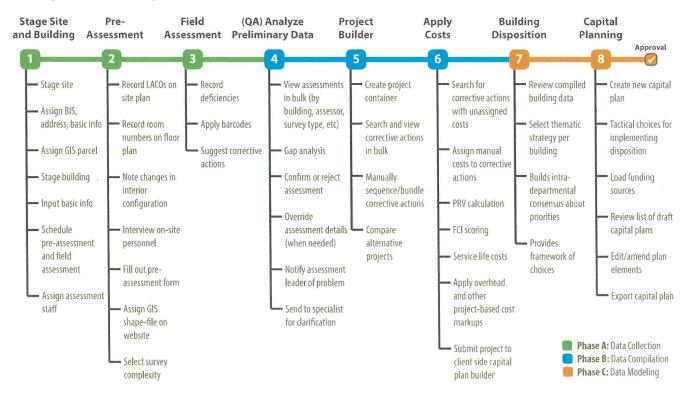

The work plan consists of collecting floor plans and/or as-built drawings; conducting interviews with key County facility personnel; conducting field assessments to catalog existing conditions at select County-maintained facilities/sites; compiling deferred maintenance deficiency reports for County-maintained facilities; developing logical corrective actions and prioritizing packaged projects; and developing capital plans to quantify the County's needs and project budgets. The typical assessment timeline has a duration of 21 days, as reflected in the attached program information sheet as Exhibit B.

### **Program Process**

- Collect building floor plan(s) and roof plan(s)
- Pre-survey: Conduct interviews with key County personnel
- Full survey: Catalog decifiencies at select County-owned facilities/sites
- Compile deferred maintenance reports for County-owned facilities
- Develop logical corrective actions and prioritize packaged projects
- Develop capital plans to coordinate county's needs with expected budgets