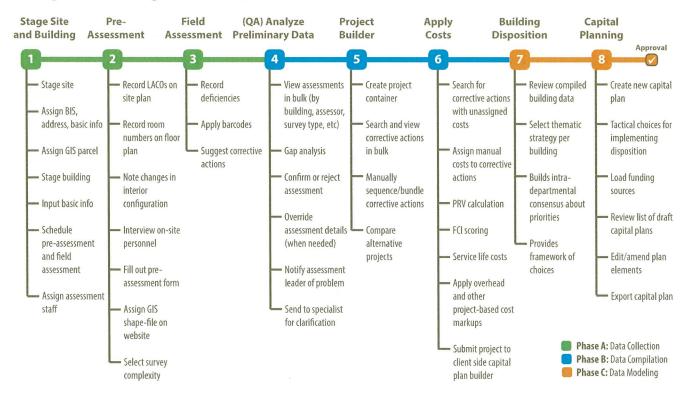

### **Report Contents**

- 1. Overall Project Snapshot
- 2. Executive Summary March 2015
- 3. Monthly Details March 2015
- 4. Issues and Resolutions
- 5. Next Month's Schedule Outlook

### **Overall Project Snapshot**

Contract Start Date: 17 October 2014
Estimated Completion Date: 4 December 2017
Contract End Date: 4 December 2017
Contract Value: \$13,500,115

### **Current Status of County Buildings within All Project Phases**

| 1) Staging:              | 994 | 5) Project Building: | 0 |
|--------------------------|-----|----------------------|---|
| 2) Pre-Assessment:       | 8   | 6) Project Costing:  | 0 |
| 3) Assessment:           | 6   | 7) Project Approval: | 0 |
| 4) Preliminary Analysis: | 33  | 8) Capital Planning: | 0 |

### **Assessment Progress Tracking**