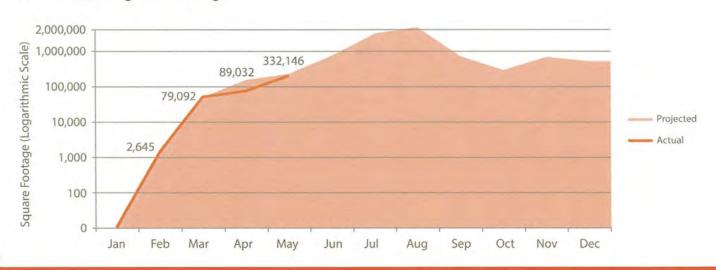

### Monthly Statistics - March 2015

| Square Feet Assessed    |           | Count of Buildings Assesse | d  |
|-------------------------|-----------|----------------------------|----|
| Last Month:             | 12,945    | Last Month:                | 4  |
| This Month:             | 79,092    | This Month:                | 33 |
| Next Month (Projected): | 206,509   | Next Month (Projected):    | 31 |
| Dollars Invoiced        |           | No. Departments Assessed   |    |
| Last Month:             | \$286,787 | Last Month:                | 1  |
| This Month:             | \$69,674  | This Month:                | 2  |
|                         |           | Next Month (Projected):    | 5  |

### Monthly Key Statistics - March 2015

| Total GSF:              | 79,092   |
|-------------------------|----------|
| Total Building Count:   | 29       |
| Number of Departments:  | 2        |
| Number of Deficiencies: | 284      |
| Number of Bar Codes:    | 199      |
| Dollars Invoiced:       | \$69,674 |
| Percent Completed:      | 0.51%    |
|                         |          |

### **Executive Summary - April 2015**

April was similar to March in that the Fire Department and Animal Care and Control (ACC) remained the focus of the assessments. The total number of square feet increased 13% over last month due to having two simultaneous field teams mobilized for the entire month. As characteristic for ACC properties, the field teams encountered some undocumented structures, which were handled in coordination with the CEO. In the final week, the teams pre-assessed nearly 170,000 square feet in preparation for a leap in productivity for the month of May.

### Monthly Key Statistics - April 2015

| Total GSF:              | 89,378   |
|-------------------------|----------|
| Total Building Count:   | 48       |
| Number of Departments:  | 2        |
| Number of Deficiencies: | 394      |
| Number of Bar Codes:    | 339      |
| Dollars Invoiced:       | \$74,032 |
| Percent Completed:      | 0.55%    |
|                         |          |