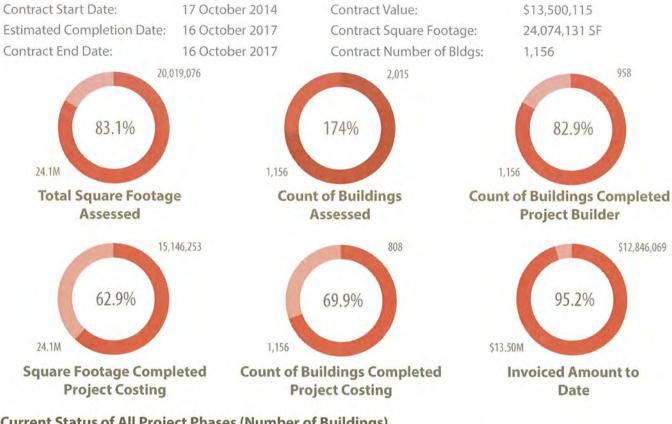

### **Overall Project Snapshot**

Contract Start Date: 17 October 2014
Estimated Completion Date: 4 December 2017
Contract End Date: 4 December 2017
Contract Value: \$13,500,115

### **Current Status of County Buildings within All Project Phases**

| 1) Staging:              | 994 | 5) Project Building: | 0 |
|--------------------------|-----|----------------------|---|
| 2) Pre-Assessment:       | 8   | 6) Project Costing:  | 0 |
| 3) Assessment:           | 6   | 7) Project Approval: | 0 |
| 4) Preliminary Analysis: | 33  | 8) Capital Planning: | 0 |