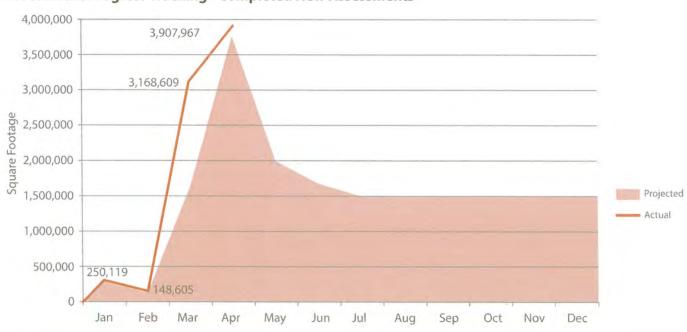

### **Assessment Progress Tracking**

### Monthly Statistics - March 2015

| Square Feet Assessed    |           | Count of Buildings Assesse | d  |
|-------------------------|-----------|----------------------------|----|
| Last Month:             | 12,945    | Last Month:                | 4  |
| This Month:             | 79,092    | This Month:                | 33 |
| Next Month (Projected): | 206,509   | Next Month (Projected):    | 31 |
| Dollars Invoiced        |           | No. Departments Assessed   |    |
| Last Month:             | \$286,787 | Last Month:                | 1  |
| This Month:             | \$69,674  | This Month:                | 2  |
|                         |           | Next Month (Projected):    | 5  |

### **Monthly Statistics - April 2015**

| <b>Square Feet Assessed</b> |          | Count of Buildings Assesse | d  |
|-----------------------------|----------|----------------------------|----|
| Last Month:                 | 79,092   | Last Month:                | 33 |
| This Month:                 | 89,378   | This Month:                | 48 |
| Next Month (Projected):     | 411,656  | Next Month (Projected):    | 20 |
| Dollars Invoiced            |          | No. Departments Assessed   |    |
| Last Month:                 | \$69,674 | Last Month:                | 2  |
| This Month:                 | \$74,032 | This Month:                | 2  |
|                             |          | Next Month (Projected):    | 7  |