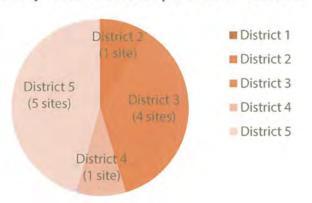

### Quantity of Sites Assessed per District - March 2015

### District 1 District 5 (2 sites) District 2 District 4 (1 site) District 4 (1 site)