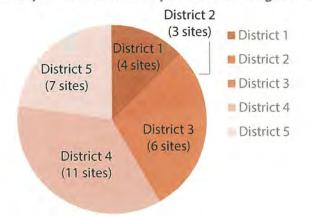

### Quantity of Sites Assessed per District - March 2015

### District 1 District 5 (2 sites) District 2 District 4 (1 site) District 4 (1 site)