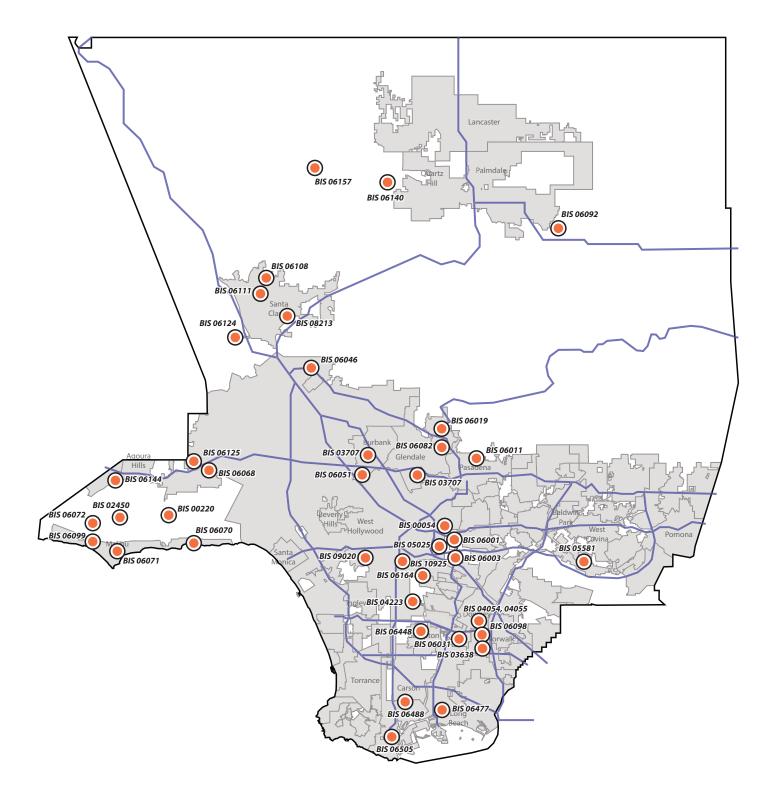

### List of Assessed Facilities - March 2015

| Sequence | Date      | Dept.                  | BIS   | LACO                                                             | Name                | GSF    | Deficiency<br>Quantity | Barcode<br>Quantity |
|----------|-----------|------------------------|-------|------------------------------------------------------------------|---------------------|--------|------------------------|---------------------|
| 1        | 3/11/2015 | Animal Care<br>Control | 08980 | 4144, 4145,<br>4146, 4147,<br>4148, 4149,<br>X340, 4150          | Baldwin<br>Park ACC | 30,500 | 130                    | 75                  |
| 2        | 3/12/2015 | Animal Care<br>Control | 08960 | 5771, 5772,<br>4238, 4191,<br>3756, 3767,<br>3073, 1098,<br>1099 | Downey<br>ACC       | 34,623 | 67                     | 79                  |
| 3        | 3/24/2015 | Fire Dept.             | 06038 | 3519                                                             | FS #38              | 4,151  | 18                     | 8                   |
| 4        | 3/24/2015 | Fire Dept.             | 06058 | Y337                                                             | FS #58              | 5,185  | 28                     | 19                  |
| 5        | 3/26/2015 | Fire Dept.             | 06005 | 3458                                                             | FS #5               | 1,991  | 19                     | 7                   |
| 6        | 3/26/2015 | Fire Dept.             | 06042 | 3534                                                             | FS #42              | 3,422  | 25                     | 11                  |