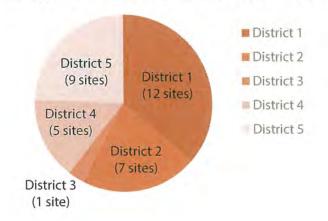

### Quantity of Sites Assessed per District - March 2015

### District 1 District 5 (2 sites) District 2 District 4 (1 site) District 4 (1 site)