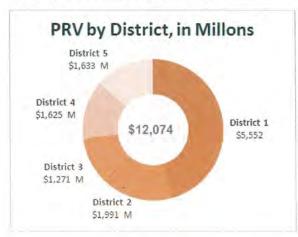

### Quantity of Sites Assessed per District - March 2015

### District 1 District 5 (2 sites) District 2 District 4 (1 site) District 4 (1 site)