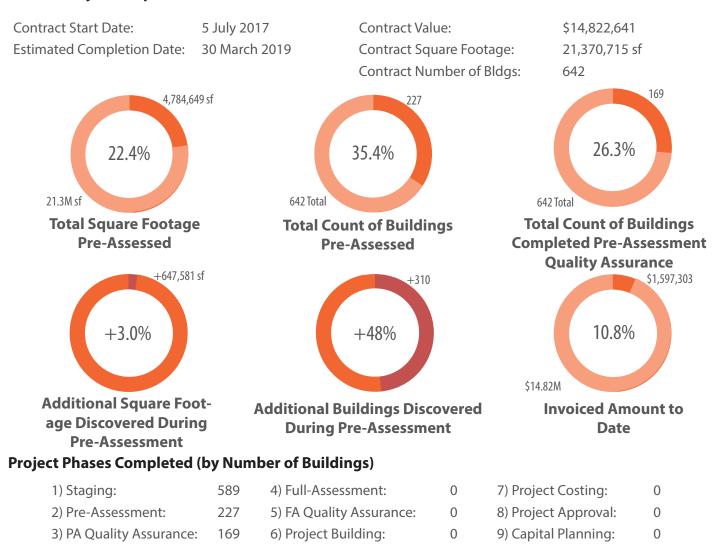

### **Overall Project Snapshot**

Contract Start Date: 17 October 2014
Estimated Completion Date: 4 December 2017
Contract End Date: 4 December 2017
Contract Value: \$13,500,115

### **Current Status of County Buildings within All Project Phases**

| 1) Staging:              | 994 | 5) Project Building: | 0 |
|--------------------------|-----|----------------------|---|
| 2) Pre-Assessment:       | 8   | 6) Project Costing:  | 0 |
| 3) Assessment:           | 6   | 7) Project Approval: | 0 |
| 4) Preliminary Analysis: | 33  | 8) Capital Planning: | 0 |

### Monthly Statistics - March 2015

| Square Feet Assessed    |           | Count of Buildings Assesse | d  |
|-------------------------|-----------|----------------------------|----|
| Last Month:             | 12,945    | Last Month:                | 4  |
| This Month:             | 79,092    | This Month:                | 33 |
| Next Month (Projected): | 206,509   | Next Month (Projected):    | 31 |
| Dollars Invoiced        |           | No. Departments Assessed   |    |
| Last Month:             | \$286,787 | Last Month:                | 1  |
| This Month:             | \$69,674  | This Month:                | 2  |
|                         |           | Next Month (Projected):    | 5  |

### Monthly Key Statistics - March 2015

| Total GSF:              | 79,092   |
|-------------------------|----------|
| Total Building Count:   | 29       |
| Number of Departments:  | 2        |
| Number of Deficiencies: | 284      |
| Number of Bar Codes:    | 199      |
| Dollars Invoiced:       | \$69,674 |
| Percent Completed:      | 0.51%    |
|                         |          |