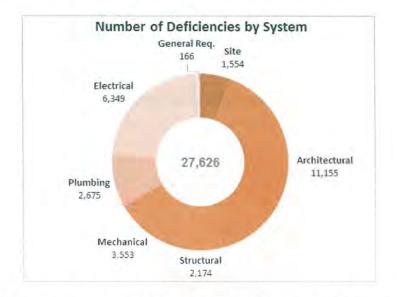

### Monthly Key Statistics - March 2015

| Total GSF:              | 79,092   |
|-------------------------|----------|
| Total Building Count:   | 29       |
| Number of Departments:  | 2        |
| Number of Deficiencies: | 284      |
| Number of Bar Codes:    | 199      |
| Dollars Invoiced:       | \$69,674 |
| Percent Completed:      | 0.51%    |
|                         |          |

### List of Assessed Facilities - March 2015

| Sequence | Date      | Dept.                  | BIS   | LACO                                                             | Name                | GSF    | Deficiency<br>Quantity | Barcode<br>Quantity |
|----------|-----------|------------------------|-------|------------------------------------------------------------------|---------------------|--------|------------------------|---------------------|
| 1        | 3/11/2015 | Animal Care<br>Control | 08980 | 4144, 4145,<br>4146, 4147,<br>4148, 4149,<br>X340, 4150          | Baldwin<br>Park ACC | 30,500 | 130                    | 75                  |
| 2        | 3/12/2015 | Animal Care<br>Control | 08960 | 5771, 5772,<br>4238, 4191,<br>3756, 3767,<br>3073, 1098,<br>1099 | Downey<br>ACC       | 34,623 | 67                     | 79                  |
| 3        | 3/24/2015 | Fire Dept.             | 06038 | 3519                                                             | FS #38              | 4,151  | 18                     | 8                   |
| 4        | 3/24/2015 | Fire Dept.             | 06058 | Y337                                                             | FS #58              | 5,185  | 28                     | 19                  |
| 5        | 3/26/2015 | Fire Dept.             | 06005 | 3458                                                             | FS #5               | 1,991  | 19                     | 7                   |
| 6        | 3/26/2015 | Fire Dept.             | 06042 | 3534                                                             | FS #42              | 3,422  | 25                     | 11                  |