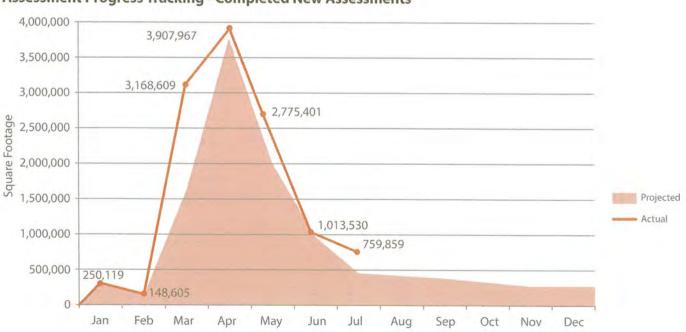

### **Assessment Progress Tracking**

### **Executive Summary - March 2015**

The number of buildings and square feet assessed in March increased considerably from February. Fire and Animal Care and Control (ACC) were the two departments that received assessments during this month. March also ended with a second team being mobilized for their first pre-assessment.

### Monthly Statistics - March 2015

| Square Feet Assessed    |           | Count of Buildings Assesse | d  |
|-------------------------|-----------|----------------------------|----|
| Last Month:             | 12,945    | Last Month:                | 4  |
| This Month:             | 79,092    | This Month:                | 33 |
| Next Month (Projected): | 206,509   | Next Month (Projected):    | 31 |
| Dollars Invoiced        |           | No. Departments Assessed   |    |
| Last Month:             | \$286,787 | Last Month:                | 1  |
| This Month:             | \$69,674  | This Month:                | 2  |
|                         |           | Next Month (Projected):    | 5  |