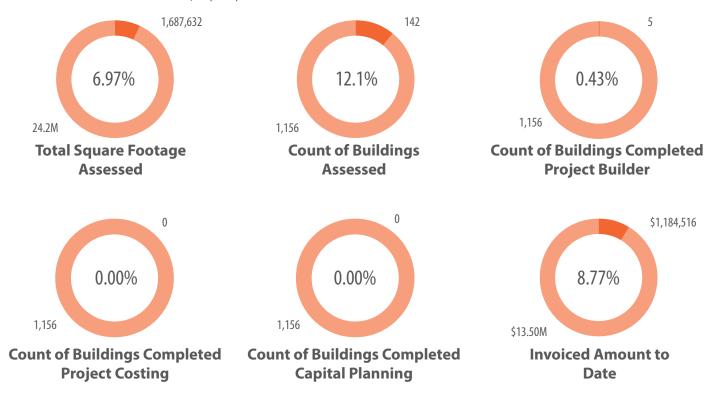

### **Overall Project Snapshot**

Contract Start Date: 17 October 2014
Estimated Completion Date: 4 December 2017
Contract End Date: 4 December 2017
Contract Value: \$13,500,115

### **Current Status of County Buildings within All Project Phases**

| 1) Staging:              | 994 | 5) Project Building: | 0 |
|--------------------------|-----|----------------------|---|
| 2) Pre-Assessment:       | 8   | 6) Project Costing:  | 0 |
| 3) Assessment:           | 6   | 7) Project Approval: | 0 |
| 4) Preliminary Analysis: | 33  | 8) Capital Planning: | 0 |

### **Assessment Progress Tracking**

This is the Second Quarterly report on the status and progress of the Phase II Deferred Maintenance Building Condition Assessments and Asset Management Database for the second quarter of 2015.

Since the implementation of the field assessments, which began in February 2015, the condition of the 513,561 square feet, or 104 structures and buildings, were assessed at the following departments: Fire, Animal Care and Control (ACC), Public Library, Parks and Recreation, and Public Social Services facilities.