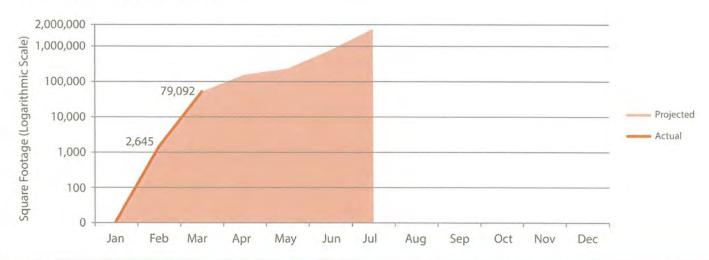

### **Assessment Progress Tracking**

### **Executive Summary - March 2015**

The number of buildings and square feet assessed in March increased considerably from February. Fire and Animal Care and Control (ACC) were the two departments that received assessments during this month. March also ended with a second team being mobilized for their first pre-assessment.

### Monthly Statistics - March 2015

| Square Feet Assessed    |           | Count of Buildings Assesse | d  |
|-------------------------|-----------|----------------------------|----|
| Last Month:             | 12,945    | Last Month:                | 4  |
| This Month:             | 79,092    | This Month:                | 33 |
| Next Month (Projected): | 206,509   | Next Month (Projected):    | 31 |
| Dollars Invoiced        |           | No. Departments Assessed   |    |
| Last Month:             | \$286,787 | Last Month:                | 1  |
| This Month:             | \$69,674  | This Month:                | 2  |
|                         |           | Next Month (Projected):    | 5  |