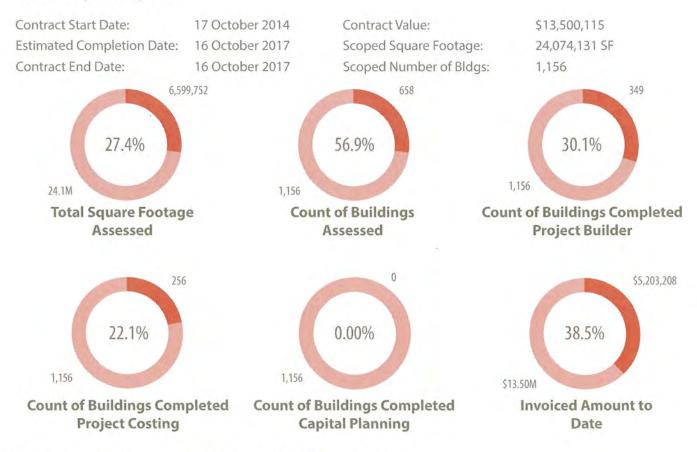

### **Report Contents**

- 1. Overall Project Snapshot
- 2. Executive Summary March 2015
- 3. Monthly Details March 2015
- 4. Issues and Resolutions
- 5. Next Month's Schedule Outlook

### **Overall Project Snapshot**

Contract Start Date: 17 October 2014
Estimated Completion Date: 4 December 2017
Contract End Date: 4 December 2017
Contract Value: \$13,500,115

### **Current Status of County Buildings within All Project Phases**

| 1) Staging:              | 994 | 5) Project Building: | 0 |
|--------------------------|-----|----------------------|---|
| 2) Pre-Assessment:       | 8   | 6) Project Costing:  | 0 |
| 3) Assessment:           | 6   | 7) Project Approval: | 0 |
| 4) Preliminary Analysis: | 33  | 8) Capital Planning: | 0 |