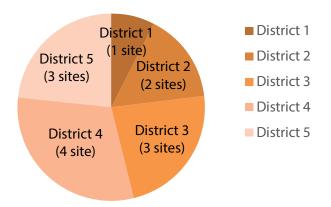

### Quantity of Sites Assessed per District - March 2015

### District 1 District 5 (2 sites) District 2 District 4 (1 site) District 4 (1 site)