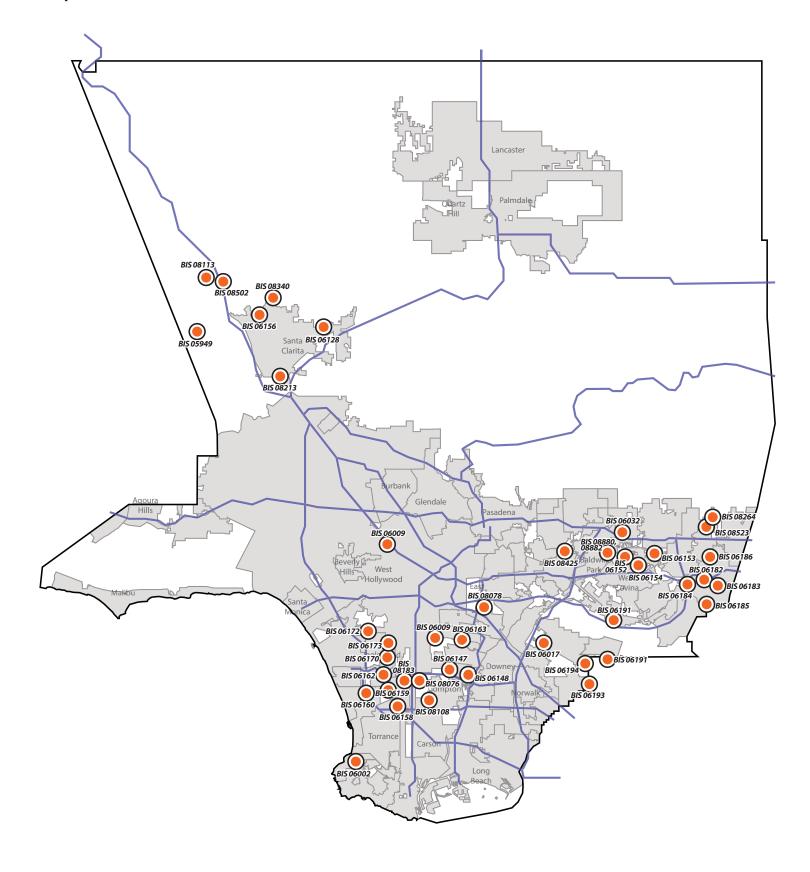

### Quantity of Buildings Assessed per Building Type - March 2015

This section of the report intends to discuss the building types assessed as well as the geographic location. During the month of March, the four building types assessed were fire stations, office (admin) buildings, storage and kennel facilities.

### Quantity of Sites Assessed per District - March 2015

### District 1 District 5 (2 sites) District 2 District 4 (1 site) District 4 (1 site)

### List of Assessed Facilities - March 2015

| Sequence | Date      | Dept.                  | BIS   | LACO                                                             | Name                | GSF    | Deficiency<br>Quantity | Barcode<br>Quantity |
|----------|-----------|------------------------|-------|------------------------------------------------------------------|---------------------|--------|------------------------|---------------------|
| 1        | 3/11/2015 | Animal Care<br>Control | 08980 | 4144, 4145,<br>4146, 4147,<br>4148, 4149,<br>X340, 4150          | Baldwin<br>Park ACC | 30,500 | 130                    | 75                  |
| 2        | 3/12/2015 | Animal Care<br>Control | 08960 | 5771, 5772,<br>4238, 4191,<br>3756, 3767,<br>3073, 1098,<br>1099 | Downey<br>ACC       | 34,623 | 67                     | 79                  |
| 3        | 3/24/2015 | Fire Dept.             | 06038 | 3519                                                             | FS #38              | 4,151  | 18                     | 8                   |
| 4        | 3/24/2015 | Fire Dept.             | 06058 | Y337                                                             | FS #58              | 5,185  | 28                     | 19                  |
| 5        | 3/26/2015 | Fire Dept.             | 06005 | 3458                                                             | FS #5               | 1,991  | 19                     | 7                   |
| 6        | 3/26/2015 | Fire Dept.             | 06042 | 3534                                                             | FS #42              | 3,422  | 25                     | 11                  |