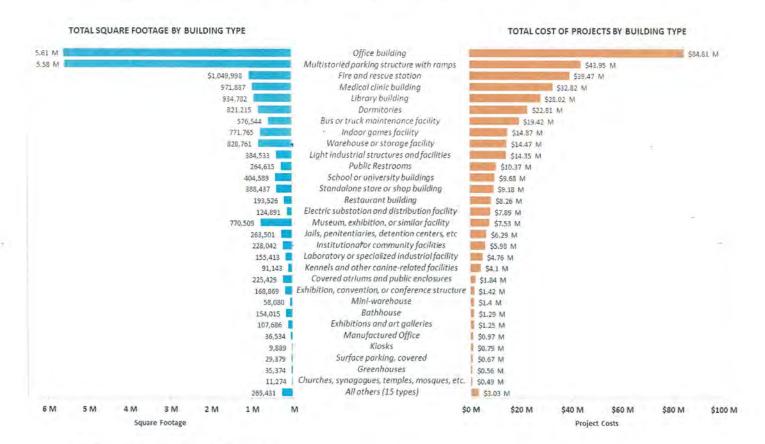

### Quantity of Buildings Assessed per Building Type - March 2015

This section of the report intends to discuss the building types assessed as well as the geographic location. During the month of March, the four building types assessed were fire stations, office (admin) buildings, storage and kennel facilities.

### Quantity of Buildings Assessed per Building Type - April 2015

During the month of March, the four building types assessed were fire stations, office (admin) buildings, storage and kennel facilities.