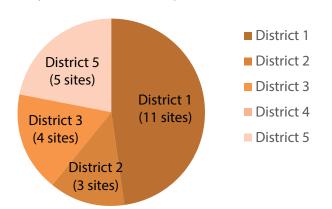

### Quantity of Sites Assessed per District - March 2015

### District 1 District 5 (2 sites) District 2 District 4 (1 site) District 4 (1 site)