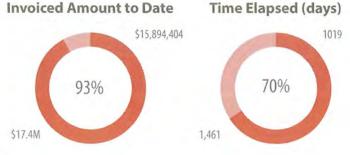

### **Overall Project Snapshot**

Contract Start Date: 17 October 2014
Estimated Completion Date: 4 December 2017
Contract End Date: 4 December 2017
Contract Value: \$13,500,115

### Monthly Statistics - March 2015

| Square Feet Assessed    |           | Count of Buildings Assesse | d  |
|-------------------------|-----------|----------------------------|----|
| Last Month:             | 12,945    | Last Month:                | 4  |
| This Month:             | 79,092    | This Month:                | 33 |
| Next Month (Projected): | 206,509   | Next Month (Projected):    | 31 |
| Dollars Invoiced        |           | No. Departments Assessed   |    |
| Last Month:             | \$286,787 | Last Month:                | 1  |
| This Month:             | \$69,674  | This Month:                | 2  |
|                         |           | Next Month (Projected):    | 5  |

### Monthly Key Statistics - March 2015

| Total GSF:              | 79,092   |
|-------------------------|----------|
| Total Building Count:   | 29       |
| Number of Departments:  | 2        |
| Number of Deficiencies: | 284      |
| Number of Bar Codes:    | 199      |
| Dollars Invoiced:       | \$69,674 |
| Percent Completed:      | 0.51%    |
|                         |          |