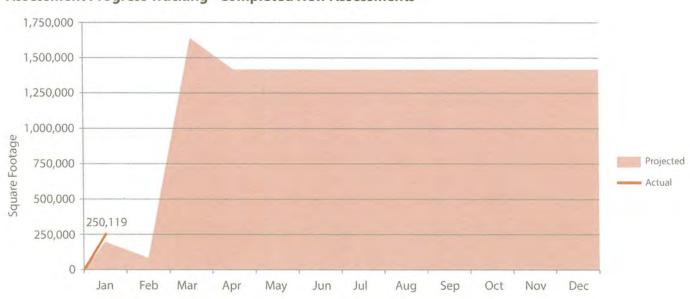

### **Assessment Progress Tracking**

### **Executive Summary - March 2015**

The number of buildings and square feet assessed in March increased considerably from February. Fire and Animal Care and Control (ACC) were the two departments that received assessments during this month. March also ended with a second team being mobilized for their first pre-assessment.

### Monthly Statistics - March 2015

| Square Feet Assessed    |           | Count of Buildings Assesse | d  |
|-------------------------|-----------|----------------------------|----|
| Last Month:             | 12,945    | Last Month:                | 4  |
| This Month:             | 79,092    | This Month:                | 33 |
| Next Month (Projected): | 206,509   | Next Month (Projected):    | 31 |
| Dollars Invoiced        |           | No. Departments Assessed   |    |
| Last Month:             | \$286,787 | Last Month:                | 1  |
| This Month:             | \$69,674  | This Month:                | 2  |
|                         |           | Next Month (Projected):    | 5  |