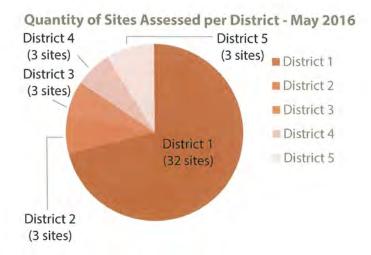

### Quantity of Sites Assessed per District - March 2015

### District 1 District 5 (2 sites) District 2 District 4 (1 site) District 4 (1 site)