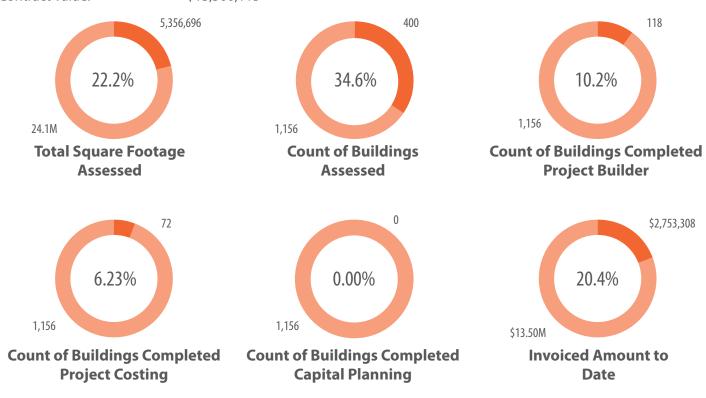

### **Overall Project Snapshot**

Contract Start Date: 17 October 2014
Estimated Completion Date: 4 December 2017
Contract End Date: 4 December 2017
Contract Value: \$13,500,115

### **Current Status of County Buildings within All Project Phases**

| 1) Staging:              | 994 | 5) Project Building: | 0 |
|--------------------------|-----|----------------------|---|
| 2) Pre-Assessment:       | 8   | 6) Project Costing:  | 0 |
| 3) Assessment:           | 6   | 7) Project Approval: | 0 |
| 4) Preliminary Analysis: | 33  | 8) Capital Planning: | 0 |