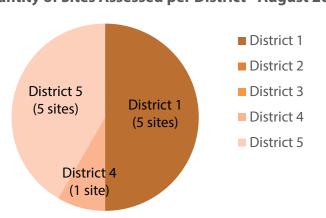

### Quantity of Sites Assessed per District - March 2015

### District 1 District 5 (2 sites) District 2 District 4 (1 site) District 4 (1 site)