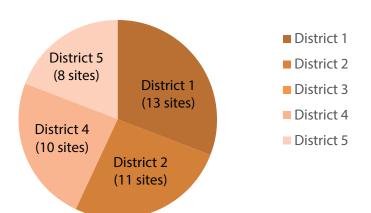

### Quantity of Sites Assessed per District - March 2015

### District 1 District 5 (2 sites) District 2 District 4 (1 site) District 4 (1 site)