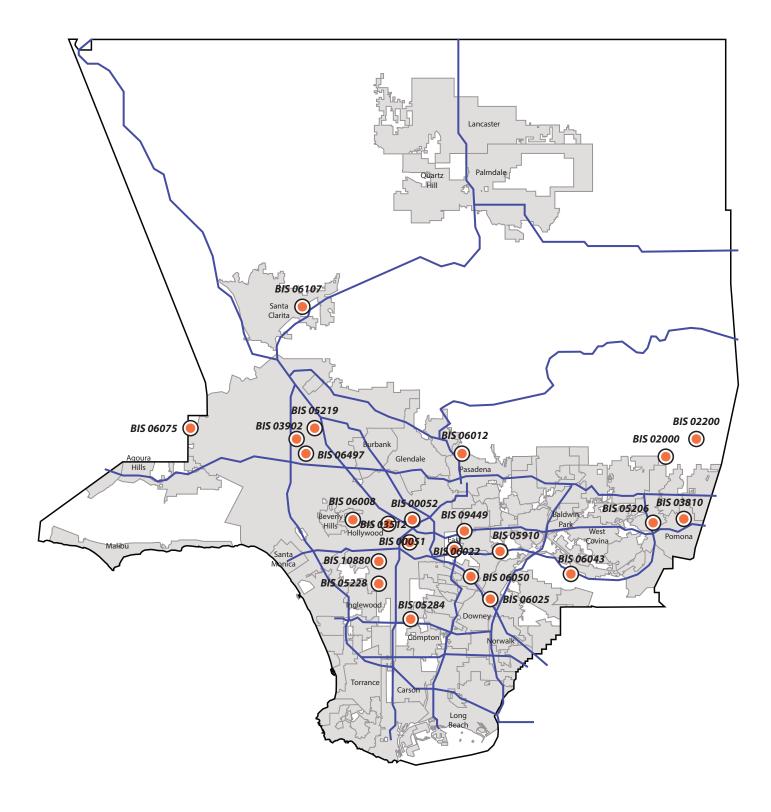

### List of Assessed Facilities - March 2015

| Sequence | Date      | Dept.                  | BIS   | LACO                                                             | Name                | GSF    | Deficiency<br>Quantity | Barcode<br>Quantity |
|----------|-----------|------------------------|-------|------------------------------------------------------------------|---------------------|--------|------------------------|---------------------|
| 1        | 3/11/2015 | Animal Care<br>Control | 08980 | 4144, 4145,<br>4146, 4147,<br>4148, 4149,<br>X340, 4150          | Baldwin<br>Park ACC | 30,500 | 130                    | 75                  |
| 2        | 3/12/2015 | Animal Care<br>Control | 08960 | 5771, 5772,<br>4238, 4191,<br>3756, 3767,<br>3073, 1098,<br>1099 | Downey<br>ACC       | 34,623 | 67                     | 79                  |
| 3        | 3/24/2015 | Fire Dept.             | 06038 | 3519                                                             | FS #38              | 4,151  | 18                     | 8                   |
| 4        | 3/24/2015 | Fire Dept.             | 06058 | Y337                                                             | FS #58              | 5,185  | 28                     | 19                  |
| 5        | 3/26/2015 | Fire Dept.             | 06005 | 3458                                                             | FS #5               | 1,991  | 19                     | 7                   |
| 6        | 3/26/2015 | Fire Dept.             | 06042 | 3534                                                             | FS #42              | 3,422  | 25                     | 11                  |