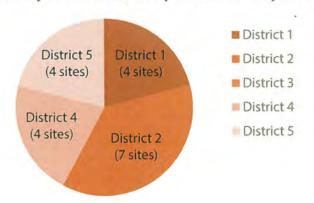

### Quantity of Sites Assessed per District - March 2015

### District 1 District 5 (2 sites) District 2 District 4 (1 site) District 4 (1 site)