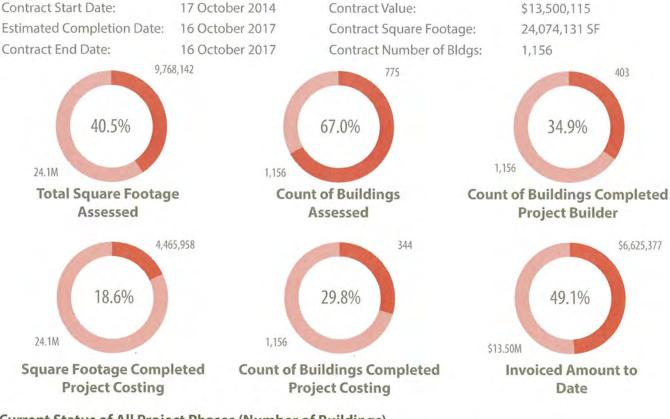

### **Overall Project Snapshot**

Contract Start Date: 17 October 2014
Estimated Completion Date: 4 December 2017
Contract End Date: 4 December 2017
Contract Value: \$13,500,115

### **Current Status of County Buildings within All Project Phases**

| 1) Staging:              | 994 | 5) Project Building: | 0 |
|--------------------------|-----|----------------------|---|
| 2) Pre-Assessment:       | 8   | 6) Project Costing:  | 0 |
| 3) Assessment:           | 6   | 7) Project Approval: | 0 |
| 4) Preliminary Analysis: | 33  | 8) Capital Planning: | 0 |