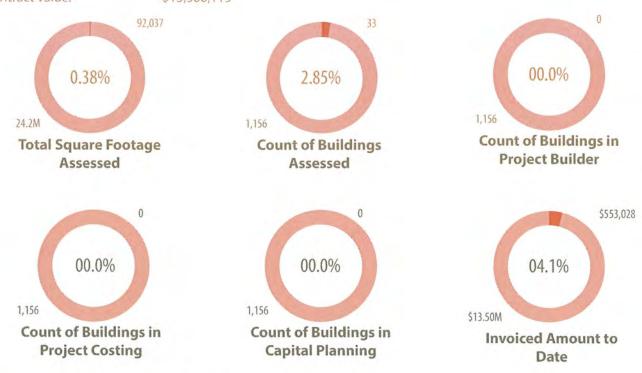

### **Overall Project Snapshot**

Contract Start Date: 17 October 2014
Estimated Completion Date: 4 December 2017
Contract End Date: 4 December 2017
Contract Value: \$13,500,115

### **Current Status of County Buildings within All Project Phases**

| 1) Staging:              | 994 | 5) Project Building: | 0 |
|--------------------------|-----|----------------------|---|
| 2) Pre-Assessment:       | 8   | 6) Project Costing:  | 0 |
| 3) Assessment:           | 6   | 7) Project Approval: | 0 |
| 4) Preliminary Analysis: | 33  | 8) Capital Planning: | 0 |

### Monthly Statistics - March 2015

| Square Feet Assessed    |           | Count of Buildings Assesse | d  |
|-------------------------|-----------|----------------------------|----|
| Last Month:             | 12,945    | Last Month:                | 4  |
| This Month:             | 79,092    | This Month:                | 33 |
| Next Month (Projected): | 206,509   | Next Month (Projected):    | 31 |
| Dollars Invoiced        |           | No. Departments Assessed   |    |
| Last Month:             | \$286,787 | Last Month:                | 1  |
| This Month:             | \$69,674  | This Month:                | 2  |
|                         |           | Next Month (Projected):    | 5  |

### Monthly Key Statistics - March 2015

| Total GSF:              | 79,092   |
|-------------------------|----------|
| Total Building Count:   | 29       |
| Number of Departments:  | 2        |
| Number of Deficiencies: | 284      |
| Number of Bar Codes:    | 199      |
| Dollars Invoiced:       | \$69,674 |
| Percent Completed:      | 0.51%    |
|                         |          |