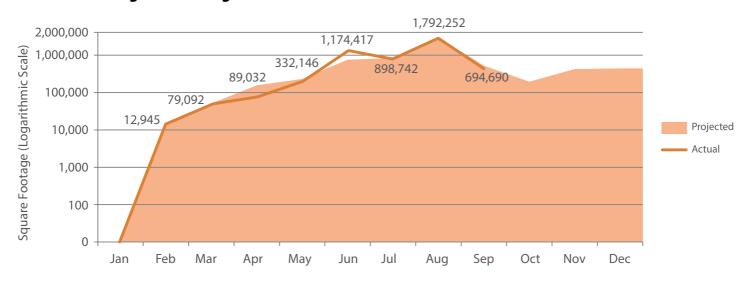

This is the Second Quarterly report on the status and progress of the Phase II Deferred Maintenance Building Condition Assessments and Asset Management Database for the second quarter of 2015.

Since the implementation of the field assessments, which began in February 2015, the condition of the 513,561 square feet, or 104 structures and buildings, were assessed at the following departments: Fire, Animal Care and Control (ACC), Public Library, Parks and Recreation, and Public Social Services facilities.

As detailed in the attached monthly progress reports for March, April, and May 2015 (Attachments A1-A3), and schedule through March 2016 (Attachment B), during this performance period the number of buildings assessed exceeded what AECOM Technical Services, Inc. (AECOM) projected by 20 percent, but the overall square feet assessed was less than projected by 25 percent. This variance is due to a change in the order of scheduled facility assessments and should not impact the overall delivery schedule. The rate of performed facility condition assessments will increase as the number of field survey teams increased from two to four during the month of May.

### Monthly Statistics - March 2015

| Square Feet Assessed    |           | Count of Buildings Assesse | d  |
|-------------------------|-----------|----------------------------|----|
| Last Month:             | 12,945    | Last Month:                | 4  |
| This Month:             | 79,092    | This Month:                | 33 |
| Next Month (Projected): | 206,509   | Next Month (Projected):    | 31 |
| Dollars Invoiced        |           | No. Departments Assessed   |    |
| Last Month:             | \$286,787 | Last Month:                | 1  |
| This Month:             | \$69,674  | This Month:                | 2  |
|                         |           | Next Month (Projected):    | 5  |

### **Monthly Statistics - April 2015**

| <b>Square Feet Assessed</b> |          | Count of Buildings Assesse | d  |
|-----------------------------|----------|----------------------------|----|
| Last Month:                 | 79,092   | Last Month:                | 33 |
| This Month:                 | 89,378   | This Month:                | 48 |
| Next Month (Projected):     | 411,656  | Next Month (Projected):    | 20 |
| Dollars Invoiced            |          | No. Departments Assessed   |    |
| Last Month:                 | \$69,674 | Last Month:                | 2  |
| This Month:                 | \$74,032 | This Month:                | 2  |
|                             |          | Next Month (Projected):    | 7  |