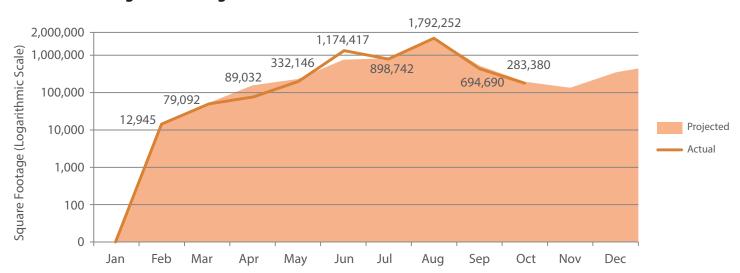

This is the Second Quarterly report on the status and progress of the Phase II Deferred Maintenance Building Condition Assessments and Asset Management Database for the second quarter of 2015.

Since the implementation of the field assessments, which began in February 2015, the condition of the 513,561 square feet, or 104 structures and buildings, were assessed at the following departments: Fire, Animal Care and Control (ACC), Public Library, Parks and Recreation, and Public Social Services facilities.

As detailed in the attached monthly progress reports for March, April, and May 2015 (Attachments A1-A3), and schedule through March 2016 (Attachment B), during this performance period the number of buildings assessed exceeded what AECOM Technical Services, Inc. (AECOM) projected by 20 percent, but the overall square feet assessed was less than projected by 25 percent. This variance is due to a change in the order of scheduled facility assessments and should not impact the overall delivery schedule. The rate of performed facility condition assessments will increase as the number of field survey teams increased from two to four during the month of May.

### Monthly Statistics - March 2015

| Square Feet Assessed    |           | Count of Buildings Assesse | d  |
|-------------------------|-----------|----------------------------|----|
| Last Month:             | 12,945    | Last Month:                | 4  |
| This Month:             | 79,092    | This Month:                | 33 |
| Next Month (Projected): | 206,509   | Next Month (Projected):    | 31 |
| Dollars Invoiced        |           | No. Departments Assessed   |    |
| Last Month:             | \$286,787 | Last Month:                | 1  |
| This Month:             | \$69,674  | This Month:                | 2  |
|                         |           | Next Month (Projected):    | 5  |

### Monthly Key Statistics - March 2015

| Total GSF:              | 79,092   |
|-------------------------|----------|
| Total Building Count:   | 29       |
| Number of Departments:  | 2        |
| Number of Deficiencies: | 284      |
| Number of Bar Codes:    | 199      |
| Dollars Invoiced:       | \$69,674 |
| Percent Completed:      | 0.51%    |
|                         |          |

### **Monthly Statistics - April 2015**

| <b>Square Feet Assessed</b> |          | Count of Buildings Assesse | d  |
|-----------------------------|----------|----------------------------|----|
| Last Month:                 | 79,092   | Last Month:                | 33 |
| This Month:                 | 89,378   | This Month:                | 48 |
| Next Month (Projected):     | 411,656  | Next Month (Projected):    | 20 |
| Dollars Invoiced            |          | No. Departments Assessed   |    |
| Last Month:                 | \$69,674 | Last Month:                | 2  |
| This Month:                 | \$74,032 | This Month:                | 2  |
|                             |          | Next Month (Projected):    | 7  |

### Monthly Key Statistics - April 2015

| Total GSF:              | 89,378   |
|-------------------------|----------|
| Total Building Count:   | 48       |
| Number of Departments:  | 2        |
| Number of Deficiencies: | 394      |
| Number of Bar Codes:    | 339      |
| Dollars Invoiced:       | \$74,032 |
| Percent Completed:      | 0.55%    |
|                         |          |