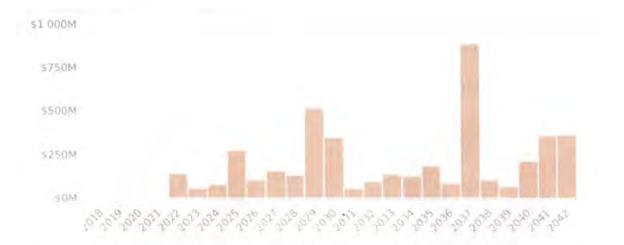

### **Overall Project Snapshot**

Contract Start Date: 17 October 2014
Estimated Completion Date: 4 December 2017
Contract End Date: 4 December 2017
Contract Value: \$13,500,115

### **Current Status of County Buildings within All Project Phases**

| 1) Staging:              | 994 | 5) Project Building: | 0 |
|--------------------------|-----|----------------------|---|
| 2) Pre-Assessment:       | 8   | 6) Project Costing:  | 0 |
| 3) Assessment:           | 6   | 7) Project Approval: | 0 |
| 4) Preliminary Analysis: | 33  | 8) Capital Planning: | 0 |