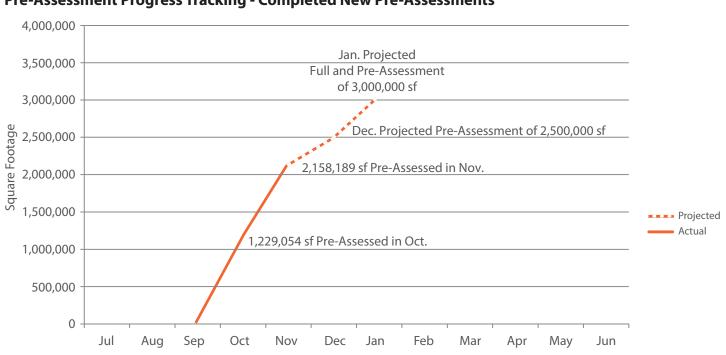

### **Assessment Progress Tracking**

### Monthly Statistics - March 2015

| Square Feet Assessed    |           | Count of Buildings Assesse | d  |
|-------------------------|-----------|----------------------------|----|
| Last Month:             | 12,945    | Last Month:                | 4  |
| This Month:             | 79,092    | This Month:                | 33 |
| Next Month (Projected): | 206,509   | Next Month (Projected):    | 31 |
| Dollars Invoiced        |           | No. Departments Assessed   |    |
| Last Month:             | \$286,787 | Last Month:                | 1  |
| This Month:             | \$69,674  | This Month:                | 2  |
|                         |           | Next Month (Projected):    | 5  |

### **Monthly Statistics - April 2015**

| <b>Square Feet Assessed</b> |          | Count of Buildings Assesse | d  |
|-----------------------------|----------|----------------------------|----|
| Last Month:                 | 79,092   | Last Month:                | 33 |
| This Month:                 | 89,378   | This Month:                | 48 |
| Next Month (Projected):     | 411,656  | Next Month (Projected):    | 20 |
| Dollars Invoiced            |          | No. Departments Assessed   |    |
| Last Month:                 | \$69,674 | Last Month:                | 2  |
| This Month:                 | \$74,032 | This Month:                | 2  |
|                             |          | Next Month (Projected):    | 7  |