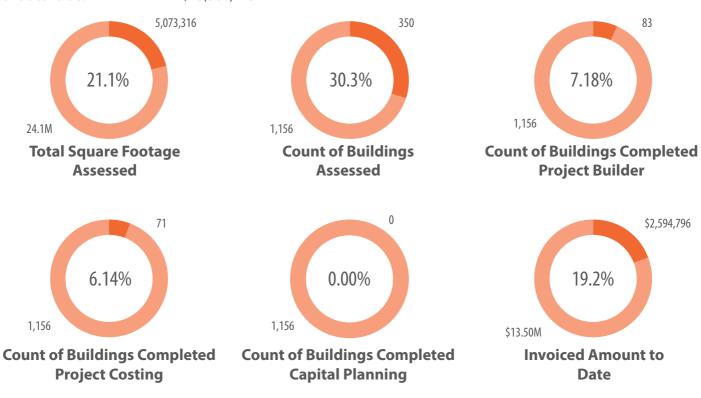

### **Overall Project Snapshot**

Contract Start Date: 17 October 2014
Estimated Completion Date: 4 December 2017
Contract End Date: 4 December 2017
Contract Value: \$13,500,115

### **Current Status of County Buildings within All Project Phases**

| 1) Staging:              | 994 | 5) Project Building: | 0 |
|--------------------------|-----|----------------------|---|
| 2) Pre-Assessment:       | 8   | 6) Project Costing:  | 0 |
| 3) Assessment:           | 6   | 7) Project Approval: | 0 |
| 4) Preliminary Analysis: | 33  | 8) Capital Planning: | 0 |