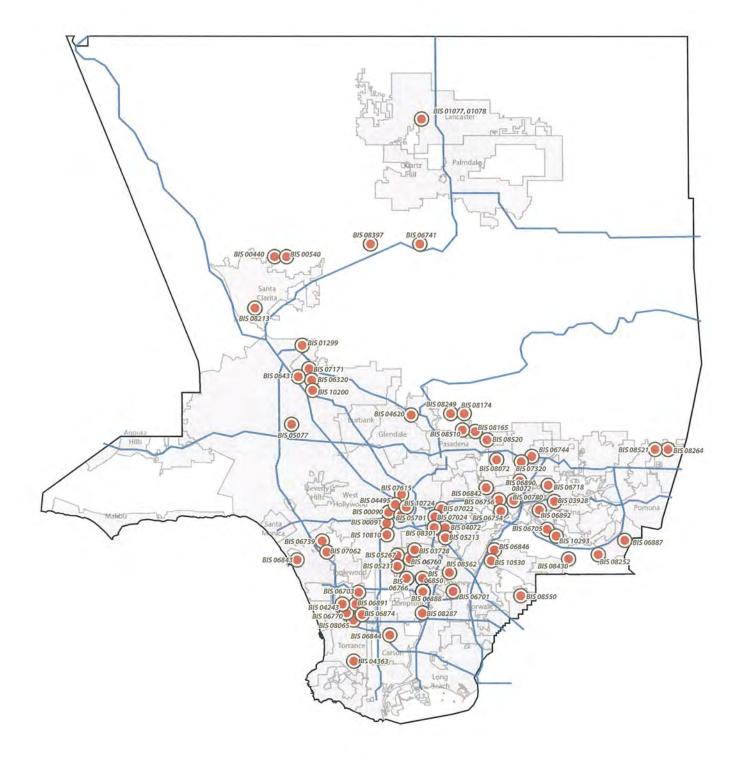

### Quantity of Buildings Assessed per Building Type - March 2015

This section of the report intends to discuss the building types assessed as well as the geographic location. During the month of March, the four building types assessed were fire stations, office (admin) buildings, storage and kennel facilities.

### List of Assessed Facilities - March 2015

| Sequence | Date      | Dept.                  | BIS   | LACO                                                             | Name                | GSF    | Deficiency<br>Quantity | Barcode<br>Quantity |
|----------|-----------|------------------------|-------|------------------------------------------------------------------|---------------------|--------|------------------------|---------------------|
| 1        | 3/11/2015 | Animal Care<br>Control | 08980 | 4144, 4145,<br>4146, 4147,<br>4148, 4149,<br>X340, 4150          | Baldwin<br>Park ACC | 30,500 | 130                    | 75                  |
| 2        | 3/12/2015 | Animal Care<br>Control | 08960 | 5771, 5772,<br>4238, 4191,<br>3756, 3767,<br>3073, 1098,<br>1099 | Downey<br>ACC       | 34,623 | 67                     | 79                  |
| 3        | 3/24/2015 | Fire Dept.             | 06038 | 3519                                                             | FS #38              | 4,151  | 18                     | 8                   |
| 4        | 3/24/2015 | Fire Dept.             | 06058 | Y337                                                             | FS #58              | 5,185  | 28                     | 19                  |
| 5        | 3/26/2015 | Fire Dept.             | 06005 | 3458                                                             | FS #5               | 1,991  | 19                     | 7                   |
| 6        | 3/26/2015 | Fire Dept.             | 06042 | 3534                                                             | FS #42              | 3,422  | 25                     | 11                  |