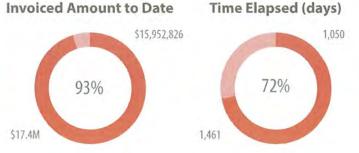

### **Overall Project Snapshot**

Contract Start Date: 17 October 2014
Estimated Completion Date: 4 December 2017
Contract End Date: 4 December 2017
Contract Value: \$13,500,115

### Monthly Statistics - March 2015

| Square Feet Assessed    |           | Count of Buildings Assesse | d  |
|-------------------------|-----------|----------------------------|----|
| Last Month:             | 12,945    | Last Month:                | 4  |
| This Month:             | 79,092    | This Month:                | 33 |
| Next Month (Projected): | 206,509   | Next Month (Projected):    | 31 |
| Dollars Invoiced        |           | No. Departments Assessed   |    |
| Last Month:             | \$286,787 | Last Month:                | 1  |
| This Month:             | \$69,674  | This Month:                | 2  |
|                         |           | Next Month (Projected):    | 5  |

### Monthly Key Statistics - March 2015

| Total GSF:              | 79,092   |
|-------------------------|----------|
| Total Building Count:   | 29       |
| Number of Departments:  | 2        |
| Number of Deficiencies: | 284      |
| Number of Bar Codes:    | 199      |
| Dollars Invoiced:       | \$69,674 |
| Percent Completed:      | 0.51%    |
|                         |          |