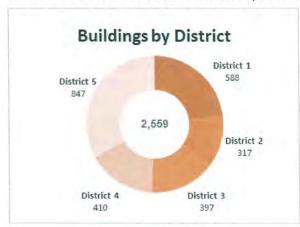

### Quantity of Sites Assessed per District - March 2015

### District 1 District 5 (2 sites) District 2 District 4 (1 site) District 4 (1 site)