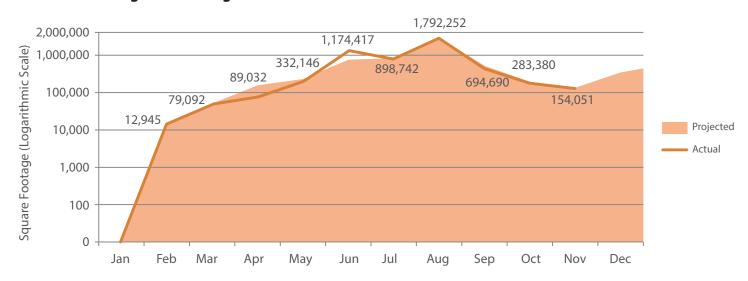

This is the Second Quarterly report on the status and progress of the Phase II Deferred Maintenance Building Condition Assessments and Asset Management Database for the second quarter of 2015.

Since the implementation of the field assessments, which began in February 2015, the condition of the 513,561 square feet, or 104 structures and buildings, were assessed at the following departments: Fire, Animal Care and Control (ACC), Public Library, Parks and Recreation, and Public Social Services facilities.

As detailed in the attached monthly progress reports for March, April, and May 2015 (Attachments A1-A3), and schedule through March 2016 (Attachment B), during this performance period the number of buildings assessed exceeded what AECOM Technical Services, Inc. (AECOM) projected by 20 percent, but the overall square feet assessed was less than projected by 25 percent. This variance is due to a change in the order of scheduled facility assessments and should not impact the overall delivery schedule. The rate of performed facility condition assessments will increase as the number of field survey teams increased from two to four during the month of May.

### Monthly Statistics - March 2015

| Square Feet Assessed    |           | Count of Buildings Assesse | d  |
|-------------------------|-----------|----------------------------|----|
| Last Month:             | 12,945    | Last Month:                | 4  |
| This Month:             | 79,092    | This Month:                | 33 |
| Next Month (Projected): | 206,509   | Next Month (Projected):    | 31 |
| Dollars Invoiced        |           | No. Departments Assessed   |    |
| Last Month:             | \$286,787 | Last Month:                | 1  |
| This Month:             | \$69,674  | This Month:                | 2  |
|                         |           | Next Month (Projected):    | 5  |

### Monthly Key Statistics - March 2015

| Total GSF:              | 79,092   |
|-------------------------|----------|
| Total Building Count:   | 29       |
| Number of Departments:  | 2        |
| Number of Deficiencies: | 284      |
| Number of Bar Codes:    | 199      |
| Dollars Invoiced:       | \$69,674 |
| Percent Completed:      | 0.51%    |
|                         |          |

### **Monthly Statistics - April 2015**

| <b>Square Feet Assessed</b> |          | Count of Buildings Assesse | d  |
|-----------------------------|----------|----------------------------|----|
| Last Month:                 | 79,092   | Last Month:                | 33 |
| This Month:                 | 89,378   | This Month:                | 48 |
| Next Month (Projected):     | 411,656  | Next Month (Projected):    | 20 |
| Dollars Invoiced            |          | No. Departments Assessed   |    |
| Last Month:                 | \$69,674 | Last Month:                | 2  |
| This Month:                 | \$74,032 | This Month:                | 2  |
|                             |          | Next Month (Projected):    | 7  |

### Monthly Key Statistics - April 2015

| Total GSF:              | 89,378   |
|-------------------------|----------|
| Total Building Count:   | 48       |
| Number of Departments:  | 2        |
| Number of Deficiencies: | 394      |
| Number of Bar Codes:    | 339      |
| Dollars Invoiced:       | \$74,032 |
| Percent Completed:      | 0.55%    |
|                         |          |