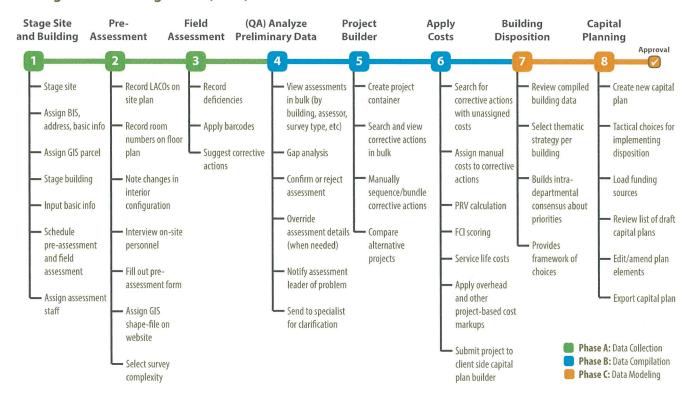

### **Program Process**

- Collect building floor plan(s) and roof plan(s)
- Pre-survey: Conduct interviews with key County personnel
- Full survey: Catalog decifiencies at select County-owned facilities/sites
- Compile deferred maintenance reports for County-owned facilities
- Develop logical corrective actions and prioritize packaged projects
- Develop capital plans to coordinate county's needs with expected budgets

### **Report Contents**

- 1. Overall Project Snapshot
- 2. Executive Summary March 2015
- 3. Monthly Details March 2015
- 4. Issues and Resolutions
- 5. Next Month's Schedule Outlook

### **Overall Project Snapshot**

Contract Start Date: 17 October 2014
Estimated Completion Date: 4 December 2017
Contract End Date: 4 December 2017
Contract Value: \$13,500,115

### **Current Status of County Buildings within All Project Phases**

| 1) Staging:              | 994 | 5) Project Building: | 0 |
|--------------------------|-----|----------------------|---|
| 2) Pre-Assessment:       | 8   | 6) Project Costing:  | 0 |
| 3) Assessment:           | 6   | 7) Project Approval: | 0 |
| 4) Preliminary Analysis: | 33  | 8) Capital Planning: | 0 |