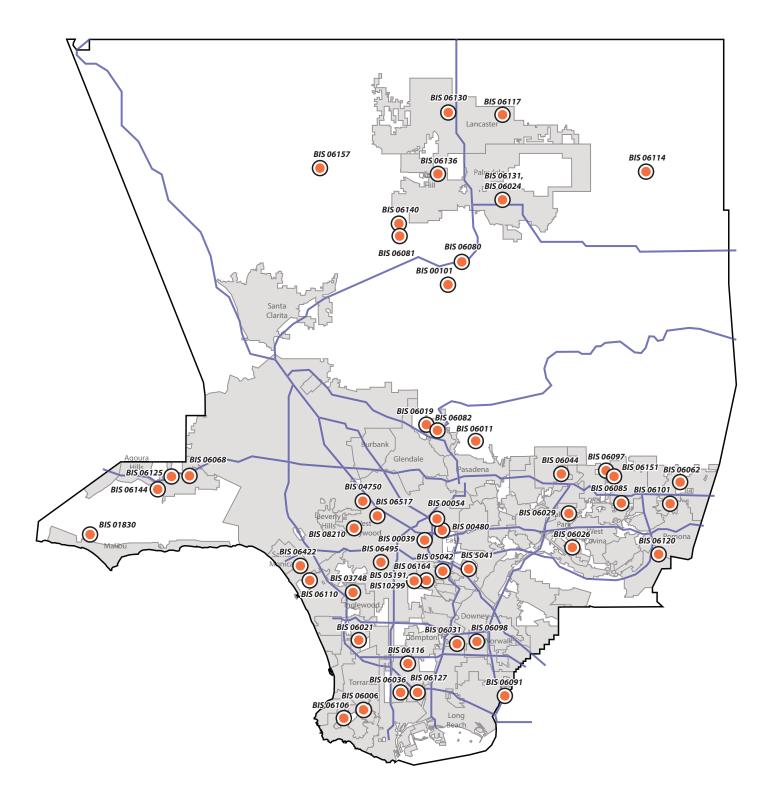

### District 1 District 5 (2 sites) District 2 District 4 (1 site) District 4 (1 site)

### Quantity of Sites Assessed per District - March 2015