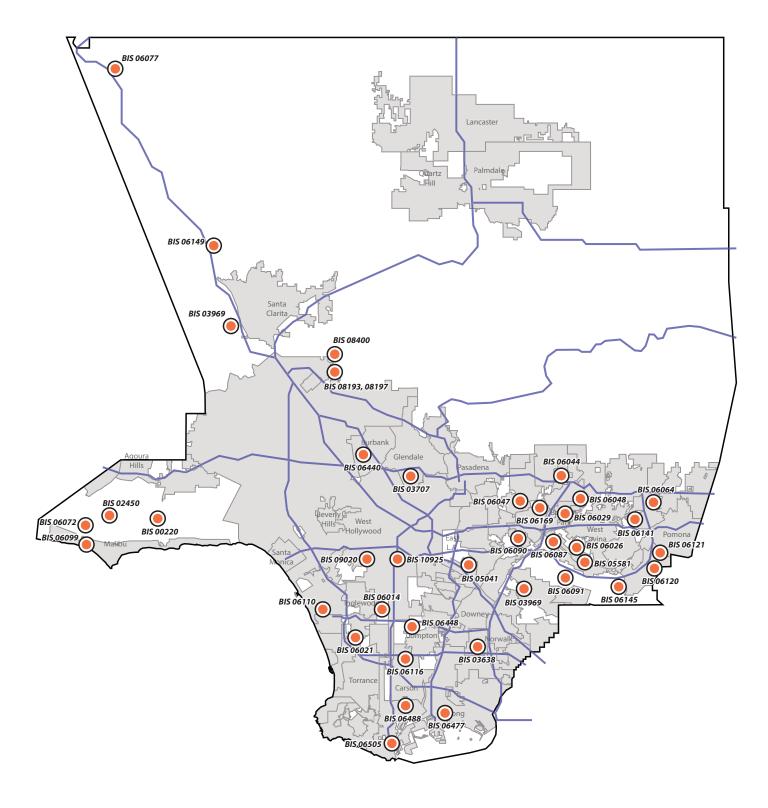

### List of Assessed Facilities - March 2015

| Sequence | Date      | Dept.                  | BIS   | LACO                                                             | Name                | GSF    | Deficiency<br>Quantity | Barcode<br>Quantity |
|----------|-----------|------------------------|-------|------------------------------------------------------------------|---------------------|--------|------------------------|---------------------|
| 1        | 3/11/2015 | Animal Care<br>Control | 08980 | 4144, 4145,<br>4146, 4147,<br>4148, 4149,<br>X340, 4150          | Baldwin<br>Park ACC | 30,500 | 130                    | 75                  |
| 2        | 3/12/2015 | Animal Care<br>Control | 08960 | 5771, 5772,<br>4238, 4191,<br>3756, 3767,<br>3073, 1098,<br>1099 | Downey<br>ACC       | 34,623 | 67                     | 79                  |
| 3        | 3/24/2015 | Fire Dept.             | 06038 | 3519                                                             | FS #38              | 4,151  | 18                     | 8                   |
| 4        | 3/24/2015 | Fire Dept.             | 06058 | Y337                                                             | FS #58              | 5,185  | 28                     | 19                  |
| 5        | 3/26/2015 | Fire Dept.             | 06005 | 3458                                                             | FS #5               | 1,991  | 19                     | 7                   |
| 6        | 3/26/2015 | Fire Dept.             | 06042 | 3534                                                             | FS #42              | 3,422  | 25                     | 11                  |