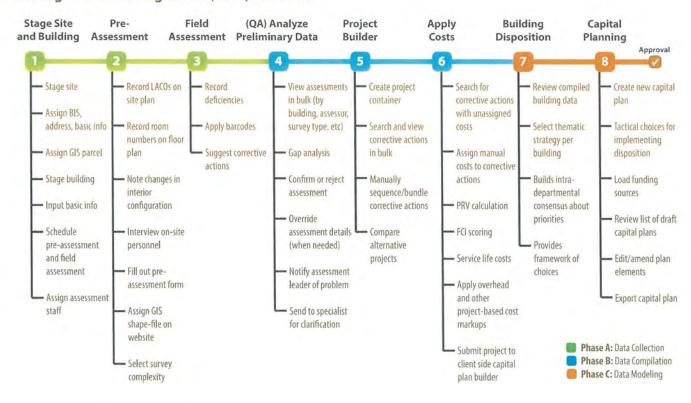

### **Program Process**

- Collect building floor plan(s) and roof plan(s)
- Pre-survey: Conduct interviews with key County personnel
- Full survey: Catalog decifiencies at select County-owned facilities/sites
- Compile deferred maintenance reports for County-owned facilities
- Develop logical corrective actions and prioritize packaged projects
- Develop capital plans to coordinate county's needs with expected budgets

### **Current Status of County Buildings within All Project Phases**

| 1) Staging:              | 994 | 5) Project Building: | 0 |
|--------------------------|-----|----------------------|---|
| 2) Pre-Assessment:       | 8   | 6) Project Costing:  | 0 |
| 3) Assessment:           | 6   | 7) Project Approval: | 0 |
| 4) Preliminary Analysis: | 33  | 8) Capital Planning: | 0 |