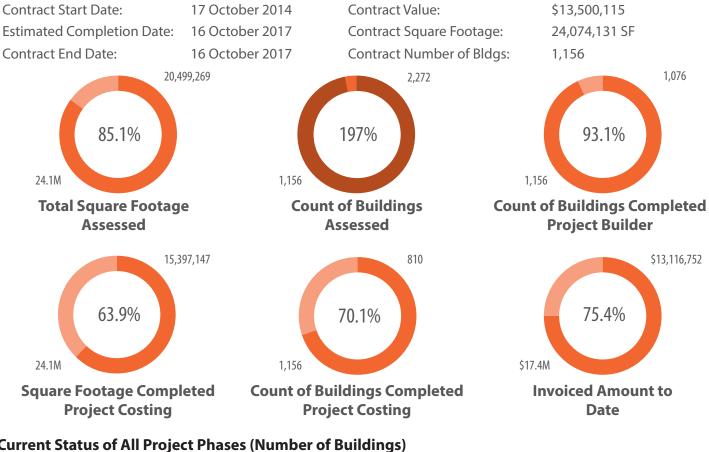

### **Overall Project Snapshot**

Contract Start Date: 17 October 2014
Estimated Completion Date: 4 December 2017
Contract End Date: 4 December 2017
Contract Value: \$13,500,115

### **Current Status of County Buildings within All Project Phases**

| 1) Staging:              | 994 | 5) Project Building: | 0 |
|--------------------------|-----|----------------------|---|
| 2) Pre-Assessment:       | 8   | 6) Project Costing:  | 0 |
| 3) Assessment:           | 6   | 7) Project Approval: | 0 |
| 4) Preliminary Analysis: | 33  | 8) Capital Planning: | 0 |