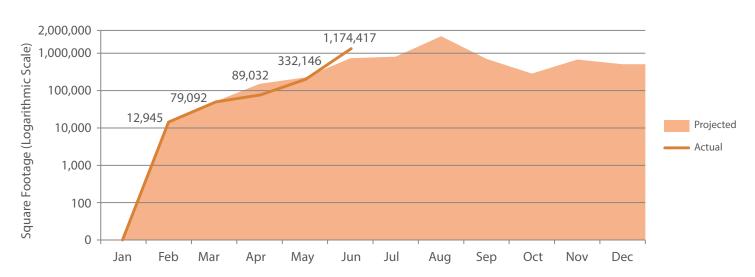

This is the Second Quarterly report on the status and progress of the Phase II Deferred Maintenance Building Condition Assessments and Asset Management Database for the second quarter of 2015.

Since the implementation of the field assessments, which began in February 2015, the condition of the 513,561 square feet, or 104 structures and buildings, were assessed at the following departments: Fire, Animal Care and Control (ACC), Public Library, Parks and Recreation, and Public Social Services facilities.

As detailed in the attached monthly progress reports for March, April, and May 2015 (Attachments A1-A3), and schedule through March 2016 (Attachment B), during this performance period the number of buildings assessed exceeded what AECOM Technical Services, Inc. (AECOM) projected by 20 percent, but the overall square feet assessed was less than projected by 25 percent. This variance is due to a change in the order of scheduled facility assessments and should not impact the overall delivery schedule. The rate of performed facility condition assessments will increase as the number of field survey teams increased from two to four during the month of May.

### Monthly Statistics - March 2015

| Square Feet Assessed    |           | Count of Buildings Assesse | d  |
|-------------------------|-----------|----------------------------|----|
| Last Month:             | 12,945    | Last Month:                | 4  |
| This Month:             | 79,092    | This Month:                | 33 |
| Next Month (Projected): | 206,509   | Next Month (Projected):    | 31 |
| Dollars Invoiced        |           | No. Departments Assessed   |    |
| Last Month:             | \$286,787 | Last Month:                | 1  |
| This Month:             | \$69,674  | This Month:                | 2  |
|                         |           | Next Month (Projected):    | 5  |

### **Monthly Statistics - April 2015**

| <b>Square Feet Assessed</b> |          | Count of Buildings Assesse | d  |
|-----------------------------|----------|----------------------------|----|
| Last Month:                 | 79,092   | Last Month:                | 33 |
| This Month:                 | 89,378   | This Month:                | 48 |
| Next Month (Projected):     | 411,656  | Next Month (Projected):    | 20 |
| Dollars Invoiced            |          | No. Departments Assessed   |    |
| Last Month:                 | \$69,674 | Last Month:                | 2  |
| This Month:                 | \$74,032 | This Month:                | 2  |
|                             |          | Next Month (Projected):    | 7  |