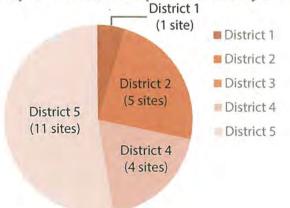

### Quantity of Sites Assessed per District - March 2015

### District 1 District 5 (2 sites) District 2 District 4 (1 site) District 4 (1 site)