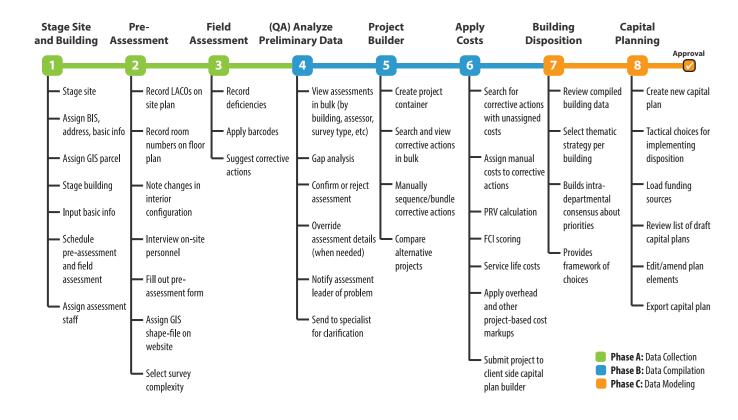

The work plan consists of collecting floor plans and/or as-built drawings; conducting interviews with key County facility personnel; conducting field assessments to catalog existing conditions at select County-maintained facilities/sites; compiling deferred maintenance deficiency reports for County-maintained facilities; developing logical corrective actions and prioritizing packaged projects; and developing capital plans to quantify the County's needs and project budgets. The typical assessment timeline has a duration of 21 days, as reflected in the attached program information sheet as Exhibit B.

### **Program Process**

- Collect building floor plan(s) and roof plan(s)
- Pre-survey: Conduct interviews with key County personnel
- Full survey: Catalog decifiencies at select County-owned facilities/sites
- Compile deferred maintenance reports for County-owned facilities
- Develop logical corrective actions and prioritize packaged projects
- Develop capital plans to coordinate county's needs with expected budgets

### **Typical Assessment Timeline**

### DAY 1

- AECOM notifies ISD of overall assessment program, via conference call and informational flyer
- ISD assigns a department primary point of contact (POC) for this program

### DAY 2

Department POCs relay background information to local maintenance managers
 DAY 3

• Department POC holds conference call with local maintenance managers to assign general date ranges for pre-assessment(s)

### DAY 7

- Department POC coordinates with maintenance managers to select preferred date(s)
- Department POC authorizes direct contact between maintenance manages and AECOM
   DAY 10

### Maintenance manager and AECOM field team coordinate specific time for pre-survey PAY 14

- Pre-survey walkthrough
- · Full survey date and time scheduled with maintenance manager

### DAY 21

Full survey takes place