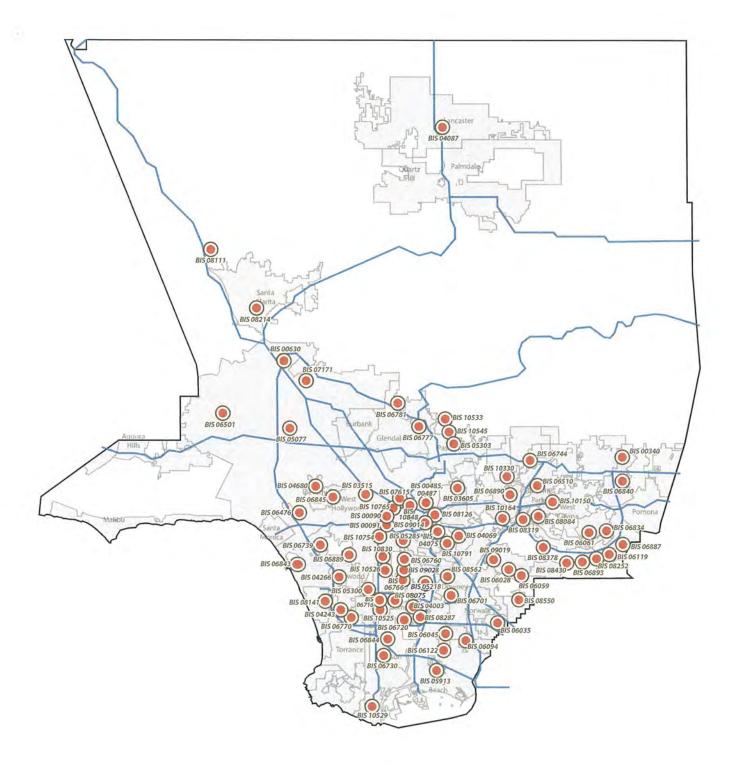

### List of Assessed Facilities - March 2015

| Sequence | Date      | Dept.                  | BIS   | LACO                                                             | Name                | GSF    | Deficiency<br>Quantity | Barcode<br>Quantity |
|----------|-----------|------------------------|-------|------------------------------------------------------------------|---------------------|--------|------------------------|---------------------|
| 1        | 3/11/2015 | Animal Care<br>Control | 08980 | 4144, 4145,<br>4146, 4147,<br>4148, 4149,<br>X340, 4150          | Baldwin<br>Park ACC | 30,500 | 130                    | 75                  |
| 2        | 3/12/2015 | Animal Care<br>Control | 08960 | 5771, 5772,<br>4238, 4191,<br>3756, 3767,<br>3073, 1098,<br>1099 | Downey<br>ACC       | 34,623 | 67                     | 79                  |
| 3        | 3/24/2015 | Fire Dept.             | 06038 | 3519                                                             | FS #38              | 4,151  | 18                     | 8                   |
| 4        | 3/24/2015 | Fire Dept.             | 06058 | Y337                                                             | FS #58              | 5,185  | 28                     | 19                  |
| 5        | 3/26/2015 | Fire Dept.             | 06005 | 3458                                                             | FS #5               | 1,991  | 19                     | 7                   |
| 6        | 3/26/2015 | Fire Dept.             | 06042 | 3534                                                             | FS #42              | 3,422  | 25                     | 11                  |