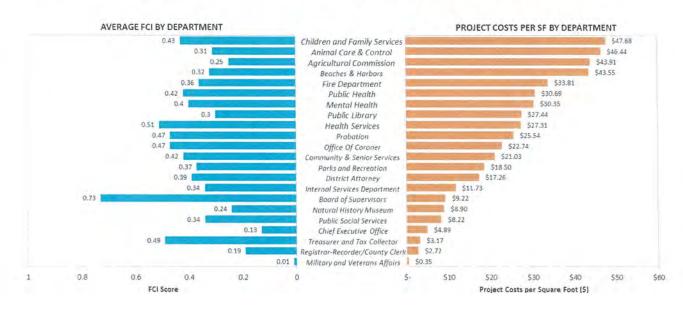

### **Prioritization Plan**

As outlined in AECOM's proposed work plan, facilities were to be assessed by the geographic area as a means to conserve resources and achieve efficiencies; however, several County facilities have emerged as high priorities that require immediate condition assessments. Therefore, with input from ISD and CEO, AECOM amended the proposed schedule to include the facilities which have become critical to be assessed within the first quarter of the Phase II Project. To guide AECOM's development of a schedule that incorporated the County's immediate needs, ISD provided a list of facilities with the most critical needs and the CEO provided a list of County departments that most frequently require extraordinary maintenance funding to address critical deficiencies. Based on the County's highest priorities and historic needs, AECOM developed a schedule/calendar attached hereto as Exhibit A.