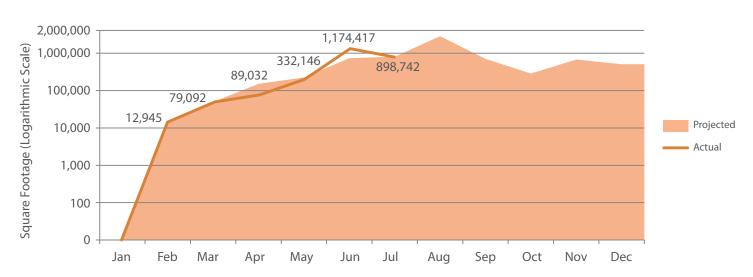

This is the Second Quarterly report on the status and progress of the Phase II Deferred Maintenance Building Condition Assessments and Asset Management Database for the second quarter of 2015.

Since the implementation of the field assessments, which began in February 2015, the condition of the 513,561 square feet, or 104 structures and buildings, were assessed at the following departments: Fire, Animal Care and Control (ACC), Public Library, Parks and Recreation, and Public Social Services facilities.

As detailed in the attached monthly progress reports for March, April, and May 2015 (Attachments A1-A3), and schedule through March 2016 (Attachment B), during this performance period the number of buildings assessed exceeded what AECOM Technical Services, Inc. (AECOM) projected by 20 percent, but the overall square feet assessed was less than projected by 25 percent. This variance is due to a change in the order of scheduled facility assessments and should not impact the overall delivery schedule. The rate of performed facility condition assessments will increase as the number of field survey teams increased from two to four during the month of May.

### Monthly Statistics - March 2015

| Square Feet Assessed    |           | Count of Buildings Assesse | d  |
|-------------------------|-----------|----------------------------|----|
| Last Month:             | 12,945    | Last Month:                | 4  |
| This Month:             | 79,092    | This Month:                | 33 |
| Next Month (Projected): | 206,509   | Next Month (Projected):    | 31 |
| Dollars Invoiced        |           | No. Departments Assessed   |    |
| Last Month:             | \$286,787 | Last Month:                | 1  |
| This Month:             | \$69,674  | This Month:                | 2  |
|                         |           | Next Month (Projected):    | 5  |

### **Monthly Statistics - April 2015**

| <b>Square Feet Assessed</b> |          | Count of Buildings Assesse | d  |
|-----------------------------|----------|----------------------------|----|
| Last Month:                 | 79,092   | Last Month:                | 33 |
| This Month:                 | 89,378   | This Month:                | 48 |
| Next Month (Projected):     | 411,656  | Next Month (Projected):    | 20 |
| Dollars Invoiced            |          | No. Departments Assessed   |    |
| Last Month:                 | \$69,674 | Last Month:                | 2  |
| This Month:                 | \$74,032 | This Month:                | 2  |
|                             |          | Next Month (Projected):    | 7  |