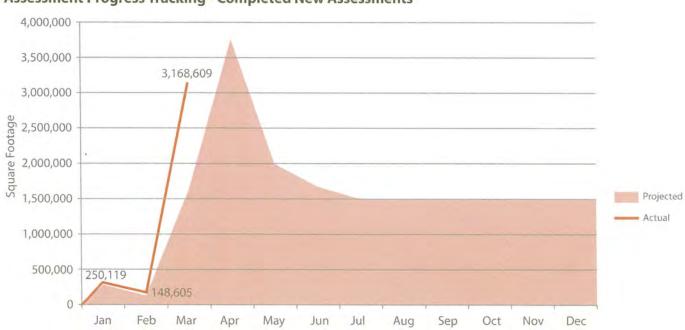

1, La Crescenta Library, Address: 2809 FOOTHILL BLVD, La Crescenta, CA 91214

F: Survey BIS: 03515, Le Sage Complex - Lot 68 and Le Sage Complex Lot B/Tunnel (2 of 2), Address: 523 SHATTO PLACE, Los Angeles, CA 90020 AND 3185 W 6TH STREET, Los Angeles, CA 90020



#### **Report Contents**

- 1. Overall Project Snapshot
- 2. Executive Summary March 2016
- 3. Monthly Details March 2016
- 4. Issues and Resolutions
- 5. Next Month's Schedule Outlook

# **Overall Project Snapshot**



### **Current Status of All Project Phases (Number of Buildings)**

1) Staging: 320 4) Preliminary Analysis: 194 7) Project Approval: 344 2) Pre-Assessment: 90 5) Project Building: 188 8) Capital Planning: 0 3) Assessment: 127 6) Project Costing: 59

# **Assessment Progress Tracking - Completed New Assessments**



#### **Executive Summary - March 2016**

In March, the field teams completed assessments for over three million square feet across 117 buildings. The month of March is the highest total square footage assessed so far in the history of this project. During March, teams began visiting parking structures, which all carry a very large square footage. March also marked the beginning of assessments at Parks and Recreation sites.

AECOM is bringing on two additional assessment teams in order to accommodate the accelerated schedule. A new preassessment team (Team 7) will start by the end of April. The final full assessment team will be in place by the end of May. AECOM anticipates that the assessments for the originally scoped 24.1 million square feet will be complete by the end of October 2016,