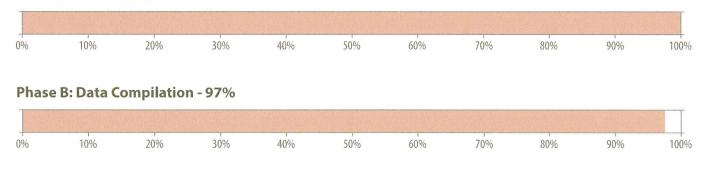

### Monthly Key Statistics - March 2015

| Total GSF:              | 79,092   |
|-------------------------|----------|
| Total Building Count:   | 29       |
| Number of Departments:  | 2        |
| Number of Deficiencies: | 284      |
| Number of Bar Codes:    | 199      |
| Dollars Invoiced:       | \$69,674 |
| Percent Completed:      | 0.51%    |
|                         |          |