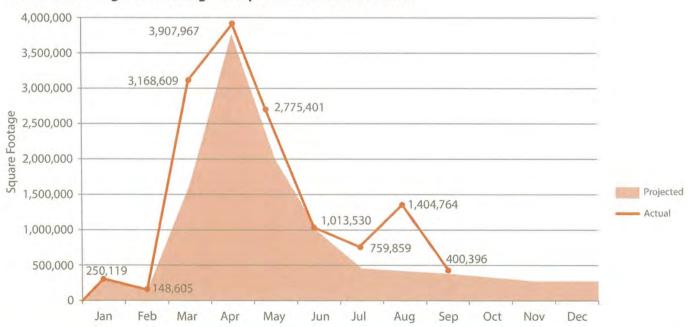

on Rd, Stevenson Ranch, CA 91381

C: Survey BIS: 08297, Hahn State Recreation Area (S) (4 of 4), Address: 4100 S La Cienega Blvd, Los Angeles, CA 90056

D: Pre-Survey and Survey Beaches and Harbors

G: Pre-Survey FS 171, Address: 141 W Regent St, Inglewood, CA 90301



# **Report Contents**

- 1. Overall Project Snapshot
- 2. Executive Summary September 2016
- 3. Monthly Details September 2016
- 4. Issues and Resolutions
- 5. Next Month's Schedule Outlook

## **Overall Project Snapshot**



## **Current Status of All Project Phases (Number of Buildings)**

1) Staging:

67

4) Preliminary Analysis:

809

7) Capital Planning:

808

2) Pre-Assessment:

158

5) Project Building:

3) Assessment:

233

6) Project Costing:

268

150

**Assessment Progress Tracking - Completed New Assessments** 



## **Executive Summary - September 2016**

During the month of September, field teams completed assessments for approximately 400,000 square feet in just over 230 buildings, which is in line with the expected progress for this stage of the project. The County parks' shade structures, an exceptionally small building type, represent the most numerous building type assessed this month. Overall, the average building size was 2,000 square feet. Looking beyond September, the square footage per month, is declining as the project enters the last quartile of sites within the original scope of work. The remaining building stock is relatively small and dispersed over large sites, and is consistent with characteristics typical of the Parks and Beaches departments. One milestone expected for next mon