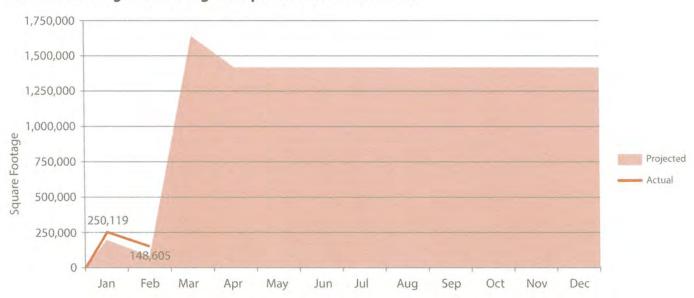

### Monthly Statistics - March 2015

| Square Feet Assessed    |           | Count of Buildings Assesse | d  |
|-------------------------|-----------|----------------------------|----|
| Last Month:             | 12,945    | Last Month:                | 4  |
| This Month:             | 79,092    | This Month:                | 33 |
| Next Month (Projected): | 206,509   | Next Month (Projected):    | 31 |
| Dollars Invoiced        |           | No. Departments Assessed   |    |
| Last Month:             | \$286,787 | Last Month:                | 1  |
| This Month:             | \$69,674  | This Month:                | 2  |
|                         |           | Next Month (Projected):    | 5  |

### **Monthly Statistics - April 2015**

| <b>Square Feet Assessed</b> |          | Count of Buildings Assesse | d  |
|-----------------------------|----------|----------------------------|----|
| Last Month:                 | 79,092   | Last Month:                | 33 |
| This Month:                 | 89,378   | This Month:                | 48 |
| Next Month (Projected):     | 411,656  | Next Month (Projected):    | 20 |
| Dollars Invoiced            |          | No. Departments Assessed   |    |
| Last Month:                 | \$69,674 | Last Month:                | 2  |
| This Month:                 | \$74,032 | This Month:                | 2  |
|                             |          | Next Month (Projected):    | 7  |