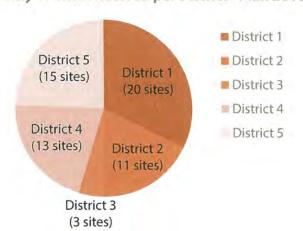

### Quantity of Sites Assessed per District - March 2015

### District 1 District 5 (2 sites) District 2 District 4 (1 site) District 4 (1 site)