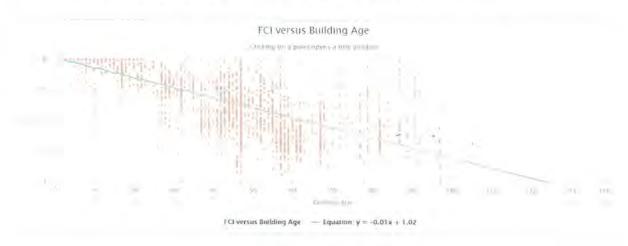

cted, as

the majority of the buildings cluster around the blue line. The outliers consist mainly of well-maintained historic buildings, such as the Bob Hope Patriotic Hall, the Hall of Justice, and the Natural History Museum. An idealized result would be all buildings clustering at or slightly above the blue line- that would indicate maintenance that has been right-sized, especially for aging buildings that may be functionally obsolete. The scatter plot shown below for the County's portfolio is mixed, indicating a variety of maintenance regimes. One area of interest is the collection of buildings in the lower left-hand quadrant, which are relatively new but have poor FCI scores. Those buildings should be investigated to see why they are deteriorating more quickly than would be expected.



#### FCI versus Design Life in Years

The FCI versus Design Life Forecast normalizes the building expiration year and depicts how many years past expiration each building is. As different building types have different life expectancies, this chart shows a more nuanced relationship between a building's age and its Facility Condition Index. All the buildings on the right side of the "zero" line have passed their expected design life. As a result, the County should expect increased annual operational expenditures per year compared to buildings on the left half of the chart. Many of these buildings have already had their useful life extended; it's up to the County to decide whether these buildings still meet each department's modern performance requirements. Nationwide, numerous municipaliti