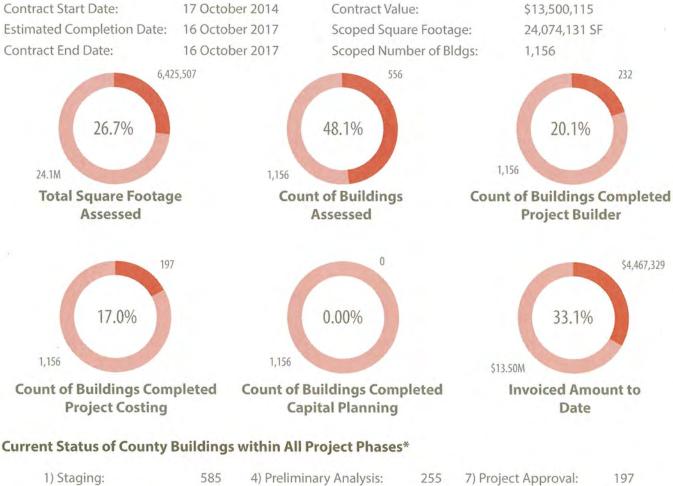

### **Overall Project Snapshot**

Contract Start Date: 17 October 2014
Estimated Completion Date: 4 December 2017
Contract End Date: 4 December 2017
Contract Value: \$13,500,115

### **Current Status of County Buildings within All Project Phases**

| 1) Staging:              | 994 | 5) Project Building: | 0 |
|--------------------------|-----|----------------------|---|
| 2) Pre-Assessment:       | 8   | 6) Project Costing:  | 0 |
| 3) Assessment:           | 6   | 7) Project Approval: | 0 |
| 4) Preliminary Analysis: | 33  | 8) Capital Planning: | 0 |