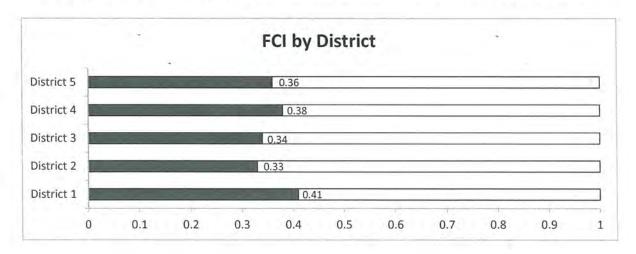

square feet) while District 2 had the fewest buildings, at 397.





However, despite having the highest count of buildings, District 5 had relatively less square footage compared to the other districts. District 1's buildings comprised the majority of the building square footage in the County, mainly held in large downtown administrative buildings. Over half of the square footage, 11.69 MSF, out of the 21.85 MSF surveyed belonged to District 1.

Observing the total Present Replacement Values (PRVs) by District shows that the majority of the building value in dollars is located in District 1, which is expected as District 1 has the most square footage. The project values are roughly proportional to the PRVs, suggesting that the maintenance level across all five districts is proportional.



The figure above shows the average FCI for every district in the County. These FCI averages are weighted according to a building's value (PRV). The average FCI score for every district falls in a range between 0.33 and 0.41. As this is a fairly small range, it further supports the suggestion that maintenance levels across all five districts are similar. FCI scores in this range indicate building conditions which are fair to poor.

| FCI Tiers | FCI Ranges  |
|-----------|-------------|
| Excellent | 0.00 - 0.10 |
| Good      | 0.11 - 0.20 |
| Fair      | 0.21 - 0.40 |
| Poor      | 0.41 - 0.60 |
| Very Poor | 0.61 - 1.00 |

# 4.1.3 By Department

Buildings from twenty-two County departments were assessed as part of the Program. The following table lists the count of buildings assessed fo