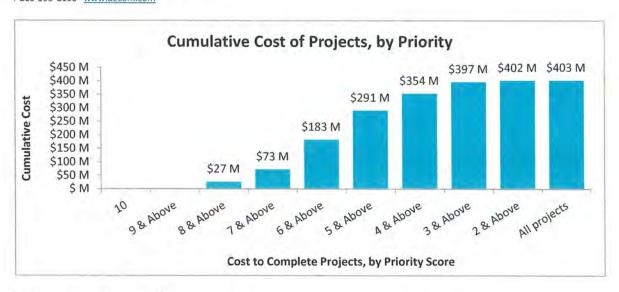

total projects costs for the priority score of 6 is higher than any other score.

If the costs of all projects are summed cumulatively, the recommended budget for completing all projects of a specific severity and above can be calculated. For instance, the recommended budget for all projects with a priority score of 7 and above is estimated around \$73 million.

The recommended budget for all projects with a priority score of 6 or higher, however, is estimated around \$183 million, an increase of \$110 million, the largest increase in cumulative project costs between two priority scores. With this information in hand, the County has an opportunity to address, for example, all projects at a priority level of a seven or above, or use this as a way to sequence their rehabilitation projects.



#### 4.1.6 System Service Life

Statistics about building systems, their conditions, and estimated installation years were collected for every building assessed. There were a total of twenty-three building systems which were inspected for every building, and two systems of particular interest were the roofing (exterior horizontal enclosures) and the HVAC systems. These two systems are critical to the overall health of the building.

Table: Building Systems that are Expired

|    | Building System           | Value of Expired System |
|----|---------------------------|-------------------------|
| 1  | Electrical                | \$1,057,695,464         |
| 2  | HVAC                      | \$571,502,423           |
| 3  | Interior Finishes         | \$321,154,216           |
| 4  | Equipme