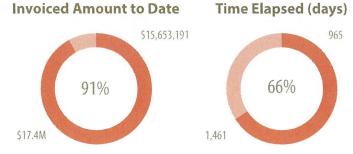

### **Overall Project Snapshot**

Contract Start Date: 17 October 2014
Estimated Completion Date: 4 December 2017
Contract End Date: 4 December 2017
Contract Value: \$13,500,115

### Monthly Key Statistics - March 2015

| Total GSF:              | 79,092   |
|-------------------------|----------|
| Total Building Count:   | 29       |
| Number of Departments:  | 2        |
| Number of Deficiencies: | 284      |
| Number of Bar Codes:    | 199      |
| Dollars Invoiced:       | \$69,674 |
| Percent Completed:      | 0.51%    |
|                         |          |