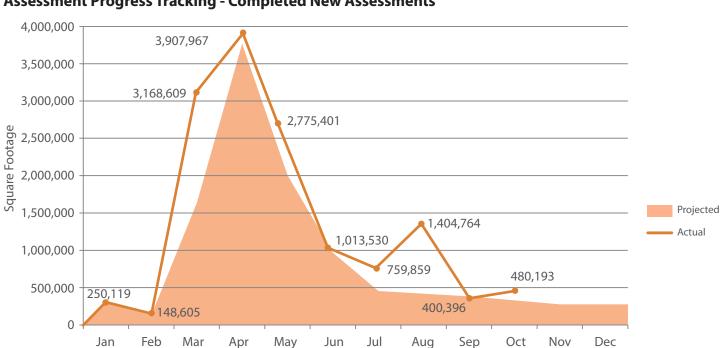

### **Assessment Progress Tracking**

### **Executive Summary - March 2015**

The number of buildings and square feet assessed in March increased considerably from February. Fire and Animal Care and Control (ACC) were the two departments that received assessments during this month. March also ended with a second team being mobilized for their first pre-assessment.

### Monthly Statistics - March 2015

| Square Feet Assessed    |           | Count of Buildings Assesse | d  |
|-------------------------|-----------|----------------------------|----|
| Last Month:             | 12,945    | Last Month:                | 4  |
| This Month:             | 79,092    | This Month:                | 33 |
| Next Month (Projected): | 206,509   | Next Month (Projected):    | 31 |
| Dollars Invoiced        |           | No. Departments Assessed   |    |
| Last Month:             | \$286,787 | Last Month:                | 1  |
| This Month:             | \$69,674  | This Month:                | 2  |
|                         |           | Next Month (Projected):    | 5  |