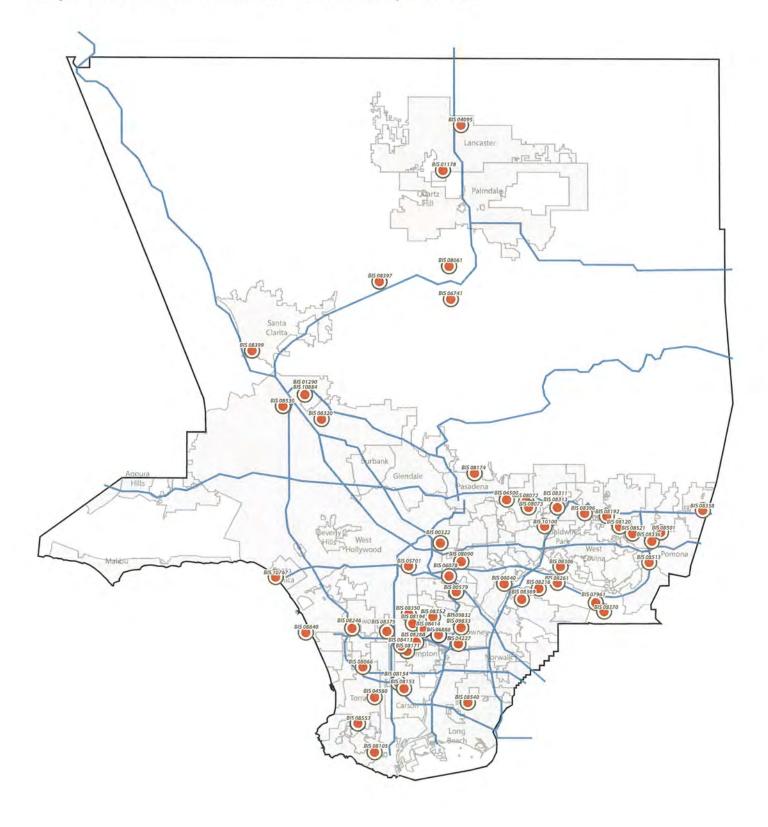

### List of Assessed Facilities - March 2015

| Sequence | Date      | Dept.                  | BIS   | LACO                                                             | Name                | GSF    | Deficiency<br>Quantity | Barcode<br>Quantity |
|----------|-----------|------------------------|-------|------------------------------------------------------------------|---------------------|--------|------------------------|---------------------|
| 1        | 3/11/2015 | Animal Care<br>Control | 08980 | 4144, 4145,<br>4146, 4147,<br>4148, 4149,<br>X340, 4150          | Baldwin<br>Park ACC | 30,500 | 130                    | 75                  |
| 2        | 3/12/2015 | Animal Care<br>Control | 08960 | 5771, 5772,<br>4238, 4191,<br>3756, 3767,<br>3073, 1098,<br>1099 | Downey<br>ACC       | 34,623 | 67                     | 79                  |
| 3        | 3/24/2015 | Fire Dept.             | 06038 | 3519                                                             | FS #38              | 4,151  | 18                     | 8                   |
| 4        | 3/24/2015 | Fire Dept.             | 06058 | Y337                                                             | FS #58              | 5,185  | 28                     | 19                  |
| 5        | 3/26/2015 | Fire Dept.             | 06005 | 3458                                                             | FS #5               | 1,991  | 19                     | 7                   |
| 6        | 3/26/2015 | Fire Dept.             | 06042 | 3534                                                             | FS #42              | 3,422  | 25                     | 11                  |