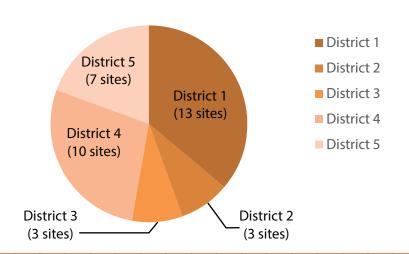

### Quantity of Sites Assessed per District - March 2015

### District 1 District 5 (2 sites) District 2 District 4 (1 site) District 4 (1 site)