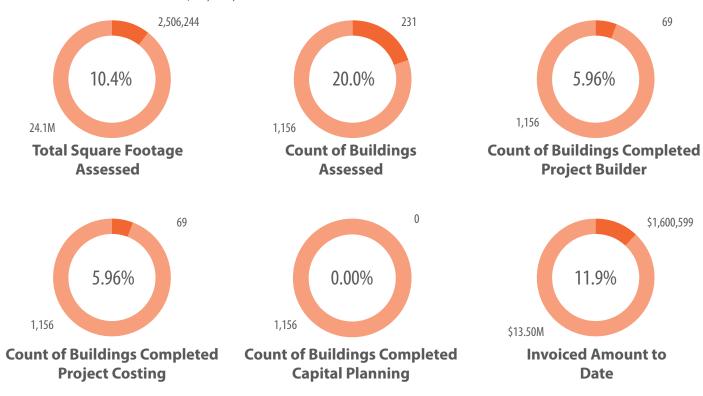

### **Overall Project Snapshot**

Contract Start Date: 17 October 2014
Estimated Completion Date: 4 December 2017
Contract End Date: 4 December 2017
Contract Value: \$13,500,115

### **Current Status of County Buildings within All Project Phases**

| 1) Staging:              | 994 | 5) Project Building: | 0 |
|--------------------------|-----|----------------------|---|
| 2) Pre-Assessment:       | 8   | 6) Project Costing:  | 0 |
| 3) Assessment:           | 6   | 7) Project Approval: | 0 |
| 4) Preliminary Analysis: | 33  | 8) Capital Planning: | 0 |

### Monthly Key Statistics - March 2015

| Total GSF:              | 79,092   |
|-------------------------|----------|
| Total Building Count:   | 29       |
| Number of Departments:  | 2        |
| Number of Deficiencies: | 284      |
| Number of Bar Codes:    | 199      |
| Dollars Invoiced:       | \$69,674 |
| Percent Completed:      | 0.51%    |
|                         |          |