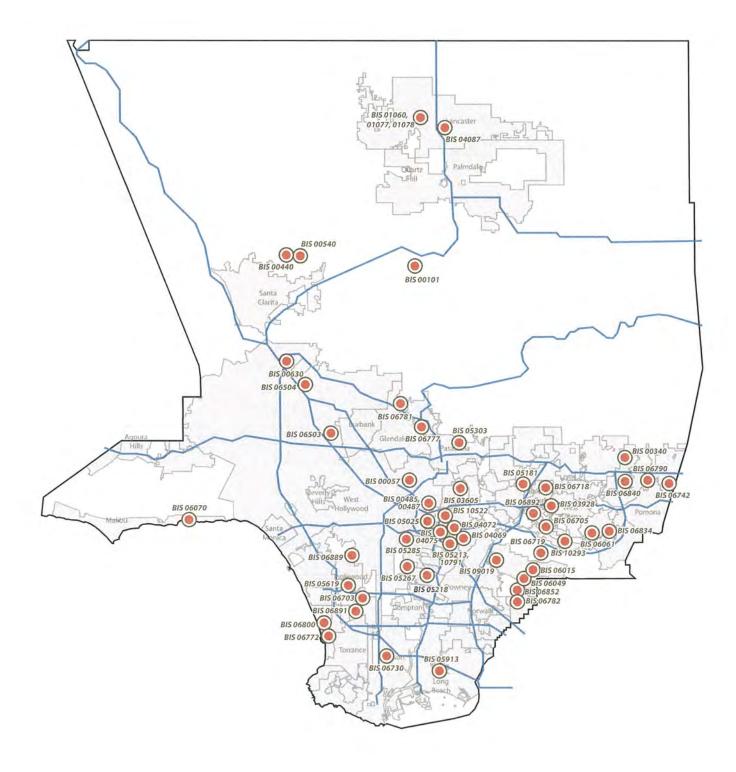

### Quantity of Sites Assessed per District - March 2015

### District 1 District 5 (2 sites) District 2 District 4 (1 site) District 4 (1 site)