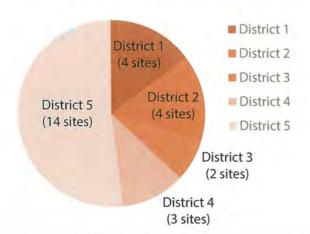

### Quantity of Sites Assessed per District - March 2015

### District 1 District 5 (2 sites) District 2 District 4 (1 site) District 4 (1 site)