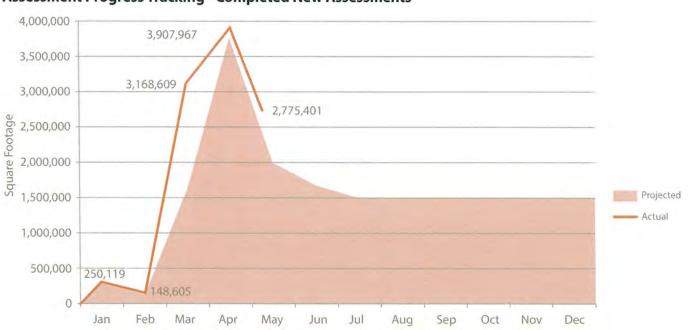

e-Survey BIS: 03705, Via Dolce Service Yard, Address: 600 E BROADWAY, Glendale, CA 91205



# **Report Contents**

- 1. Overall Project Snapshot
- 2. Executive Summary May 2016
- 3. Monthly Details May 2016
- 4. Issues and Resolutions
- 5. Next Month's Schedule Outlook

# **Overall Project Snapshot**



# **Current Status of All Project Phases (Number of Buildings)**

| 1) Staging:        | 235 | 4) Preliminary Analysis: | 195 | 7) Project Approval: | 590 |
|--------------------|-----|--------------------------|-----|----------------------|-----|
| 2) Pre-Assessment: | 285 | 5) Project Building:     | 214 | 8) Capital Planning: | 0   |
| 3) Assessment:     | 182 | 6) Project Costing:      | 10  |                      |     |

# **Assessment Progress Tracking - Completed New Assessments**



#### **Executive Summary - May 2016**

During the month of May, field teams completed assessments for over 2.5 million square feet in nearly 90 buildings. This square footage, while less than last month, is much higher than the average across the life of the Deferred Maintenance Program. The reduction is mainly due to the smaller building size compared to last month, which included numerous large parking garages. The field teams visited a wide variety of sites belonging to a mix of departments. Building types assessed included libraries, child centers, office buildings and warehouses.

# **Compared Monthly Statistics - May 2016**

| Square Feet Assessed    |             | Count of Buildings Assesse | d   |
|-------------------------|-------------|----------------------------|-----|
| Las