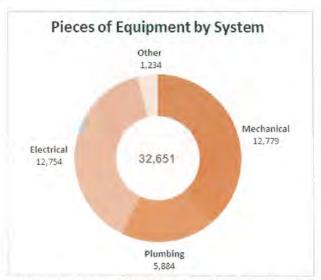

### Monthly Key Statistics - March 2015

| Total GSF:              | 79,092   |
|-------------------------|----------|
| Total Building Count:   | 29       |
| Number of Departments:  | 2        |
| Number of Deficiencies: | 284      |
| Number of Bar Codes:    | 199      |
| Dollars Invoiced:       | \$69,674 |
| Percent Completed:      | 0.51%    |
|                         |          |

### List of Assessed Facilities - March 2015

| Sequence | Date      | Dept.                  | BIS   | LACO                                                             | Name                | GSF    | Deficiency<br>Quantity | Barcode<br>Quantity |
|----------|-----------|------------------------|-------|------------------------------------------------------------------|---------------------|--------|------------------------|---------------------|
| 1        | 3/11/2015 | Animal Care<br>Control | 08980 | 4144, 4145,<br>4146, 4147,<br>4148, 4149,<br>X340, 4150          | Baldwin<br>Park ACC | 30,500 | 130                    | 75                  |
| 2        | 3/12/2015 | Animal Care<br>Control | 08960 | 5771, 5772,<br>4238, 4191,<br>3756, 3767,<br>3073, 1098,<br>1099 | Downey<br>ACC       | 34,623 | 67                     | 79                  |
| 3        | 3/24/2015 | Fire Dept.             | 06038 | 3519                                                             | FS #38              | 4,151  | 18                     | 8                   |
| 4        | 3/24/2015 | Fire Dept.             | 06058 | Y337                                                             | FS #58              | 5,185  | 28                     | 19                  |
| 5        | 3/26/2015 | Fire Dept.             | 06005 | 3458                                                             | FS #5               | 1,991  | 19                     | 7                   |
| 6        | 3/26/2015 | Fire Dept.             | 06042 | 3534                                                             | FS #42              | 3,422  | 25                     | 11                  |