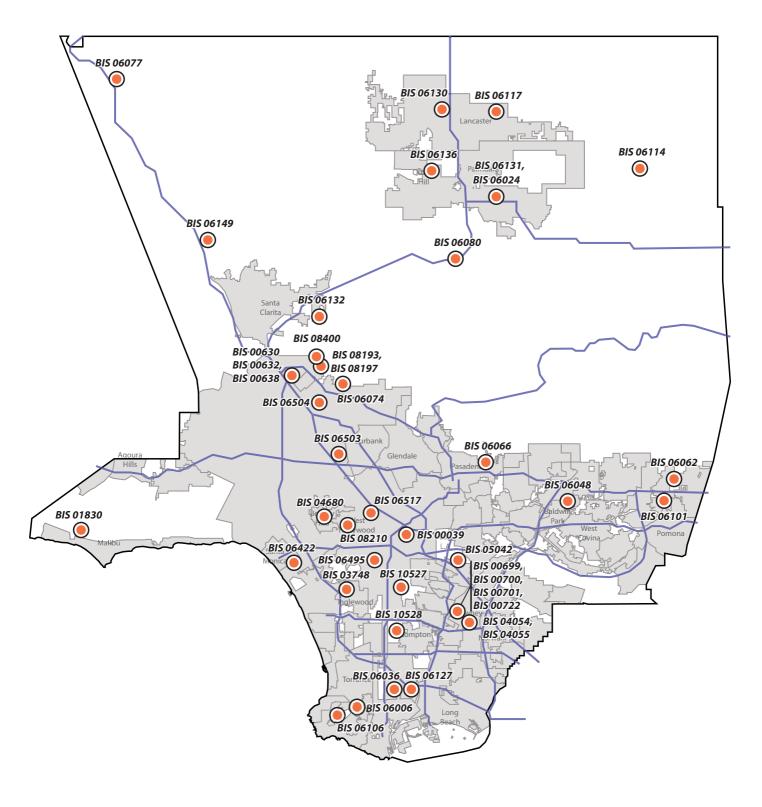

### List of Assessed Facilities - March 2015

| Sequence | Date      | Dept.                  | BIS   | LACO                                                             | Name                | GSF    | Deficiency<br>Quantity | Barcode<br>Quantity |
|----------|-----------|------------------------|-------|------------------------------------------------------------------|---------------------|--------|------------------------|---------------------|
| 1        | 3/11/2015 | Animal Care<br>Control | 08980 | 4144, 4145,<br>4146, 4147,<br>4148, 4149,<br>X340, 4150          | Baldwin<br>Park ACC | 30,500 | 130                    | 75                  |
| 2        | 3/12/2015 | Animal Care<br>Control | 08960 | 5771, 5772,<br>4238, 4191,<br>3756, 3767,<br>3073, 1098,<br>1099 | Downey<br>ACC       | 34,623 | 67                     | 79                  |
| 3        | 3/24/2015 | Fire Dept.             | 06038 | 3519                                                             | FS #38              | 4,151  | 18                     | 8                   |
| 4        | 3/24/2015 | Fire Dept.             | 06058 | Y337                                                             | FS #58              | 5,185  | 28                     | 19                  |
| 5        | 3/26/2015 | Fire Dept.             | 06005 | 3458                                                             | FS #5               | 1,991  | 19                     | 7                   |
| 6        | 3/26/2015 | Fire Dept.             | 06042 | 3534                                                             | FS #42              | 3,422  | 25                     | 11                  |