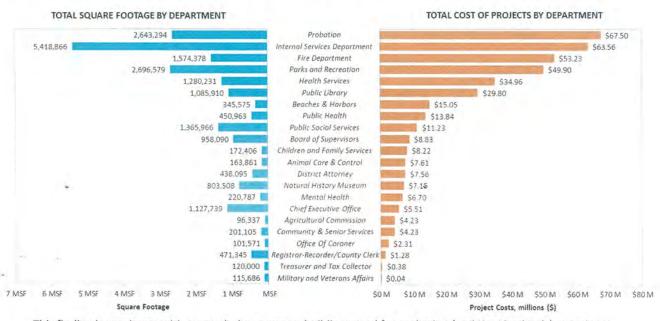

ealth                   | 4                  |  |
| Registrar-Recorder/County Clerk | 3                  |  |
| Treasurer and Tax Collector     | 1                  |  |
| Military and Veterans Affairs   | 1                  |  |
| District Attorney               | 1                  |  |
| Board Of Supervisors            | 1                  |  |
| TOTAL                           | 2,559              |  |

T 213-593-8100 www.aecom.com

#### 4.1.3.1 Value of Projects by Department

The total value of all implementation projects for the County is estimated at around \$403 million. Of the this total, the Probation department accounted for the highest cost of any department at \$67.5 million, despite having less square footage than the Internal Services and Parks and Recreation Departments.



This finding is consistent with research that suggests buildings used for probation (and K-12 schools) experience more damage from occupants than other building types. Consequently, higher levels of maintenance, dollars and manpower, are needed to correct deficiencies than other departments. One suggested approach to mitigate this level of spending is to replace systems and finishes with durable products and materials, able to better withstand occupant-related vandalism. These durable materials help reduce ongoing maintenance costs in these probation facilities. In these cases, higher installation costs will ultimately help the County realize cost savings within a relatively short payback period.

# 4.1.3.2 Rehabilitation Dollars per Square Foot

Using the total cost of implementation pr