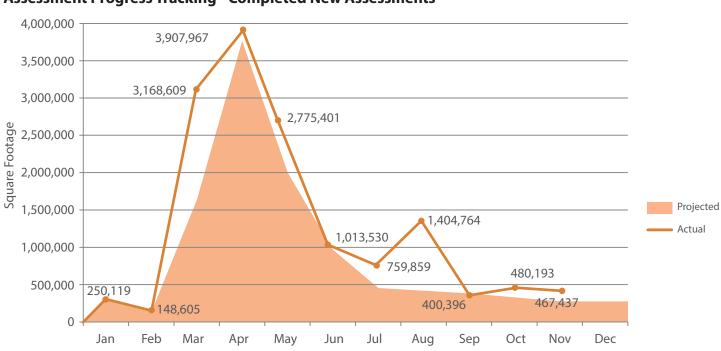

### **Assessment Progress Tracking**

### Monthly Statistics - March 2015

| Square Feet Assessed    |           | Count of Buildings Assesse | d  |
|-------------------------|-----------|----------------------------|----|
| Last Month:             | 12,945    | Last Month:                | 4  |
| This Month:             | 79,092    | This Month:                | 33 |
| Next Month (Projected): | 206,509   | Next Month (Projected):    | 31 |
| Dollars Invoiced        |           | No. Departments Assessed   |    |
| Last Month:             | \$286,787 | Last Month:                | 1  |
| This Month:             | \$69,674  | This Month:                | 2  |
|                         |           | Next Month (Projected):    | 5  |