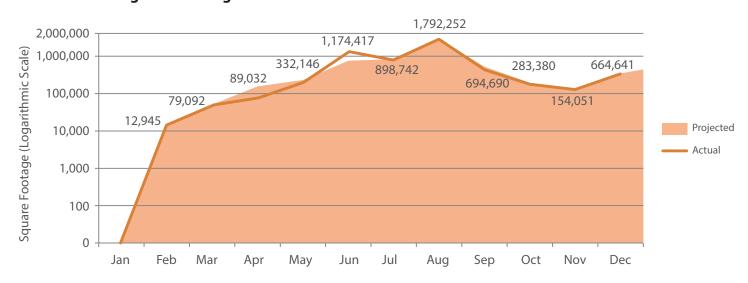

### Monthly Statistics - March 2015

| Square Feet Assessed    |           | Count of Buildings Assesse | d  |
|-------------------------|-----------|----------------------------|----|
| Last Month:             | 12,945    | Last Month:                | 4  |
| This Month:             | 79,092    | This Month:                | 33 |
| Next Month (Projected): | 206,509   | Next Month (Projected):    | 31 |
| Dollars Invoiced        |           | No. Departments Assessed   |    |
| Last Month:             | \$286,787 | Last Month:                | 1  |
| This Month:             | \$69,674  | This Month:                | 2  |
|                         |           | Next Month (Projected):    | 5  |

### Monthly Key Statistics - March 2015

| Total GSF:              | 79,092   |
|-------------------------|----------|
| Total Building Count:   | 29       |
| Number of Departments:  | 2        |
| Number of Deficiencies: | 284      |
| Number of Bar Codes:    | 199      |
| Dollars Invoiced:       | \$69,674 |
| Percent Completed:      | 0.51%    |
|                         |          |