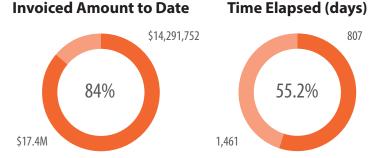

### **Overall Project Snapshot**

Contract Start Date: 17 October 2014
Estimated Completion Date: 4 December 2017
Contract End Date: 4 December 2017
Contract Value: \$13,500,115

### **Current Status of County Buildings within All Project Phases**

| 1) Staging:              | 994 | 5) Project Building: | 0 |
|--------------------------|-----|----------------------|---|
| 2) Pre-Assessment:       | 8   | 6) Project Costing:  | 0 |
| 3) Assessment:           | 6   | 7) Project Approval: | 0 |
| 4) Preliminary Analysis: | 33  | 8) Capital Planning: | 0 |

### Monthly Statistics - March 2015

| Square Feet Assessed    |           | Count of Buildings Assesse | d  |
|-------------------------|-----------|----------------------------|----|
| Last Month:             | 12,945    | Last Month:                | 4  |
| This Month:             | 79,092    | This Month:                | 33 |
| Next Month (Projected): | 206,509   | Next Month (Projected):    | 31 |
| Dollars Invoiced        |           | No. Departments Assessed   |    |
| Last Month:             | \$286,787 | Last Month:                | 1  |
| This Month:             | \$69,674  | This Month:                | 2  |
|                         |           | Next Month (Projected):    | 5  |

### Monthly Key Statistics - March 2015

| Total GSF:              | 79,092   |
|-------------------------|----------|
| Total Building Count:   | 29       |
| Number of Departments:  | 2        |
| Number of Deficiencies: | 284      |
| Number of Bar Codes:    | 199      |
| Dollars Invoiced:       | \$69,674 |
| Percent Completed:      | 0.51%    |
|                         |          |