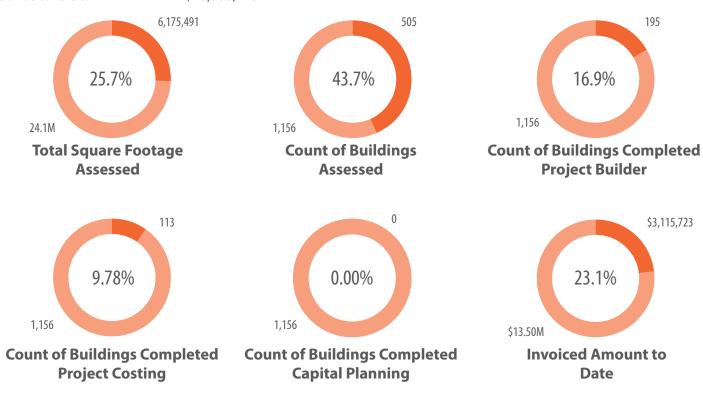

### **Overall Project Snapshot**

Contract Start Date: 17 October 2014
Estimated Completion Date: 4 December 2017
Contract End Date: 4 December 2017
Contract Value: \$13,500,115

### **Current Status of County Buildings within All Project Phases**

| 1) Staging:              | 994 | 5) Project Building: | 0 |
|--------------------------|-----|----------------------|---|
| 2) Pre-Assessment:       | 8   | 6) Project Costing:  | 0 |
| 3) Assessment:           | 6   | 7) Project Approval: | 0 |
| 4) Preliminary Analysis: | 33  | 8) Capital Planning: | 0 |

### Monthly Key Statistics - March 2015

| Total GSF:              | 79,092   |
|-------------------------|----------|
| Total Building Count:   | 29       |
| Number of Departments:  | 2        |
| Number of Deficiencies: | 284      |
| Number of Bar Codes:    | 199      |
| Dollars Invoiced:       | \$69,674 |
| Percent Completed:      | 0.51%    |
|                         |          |