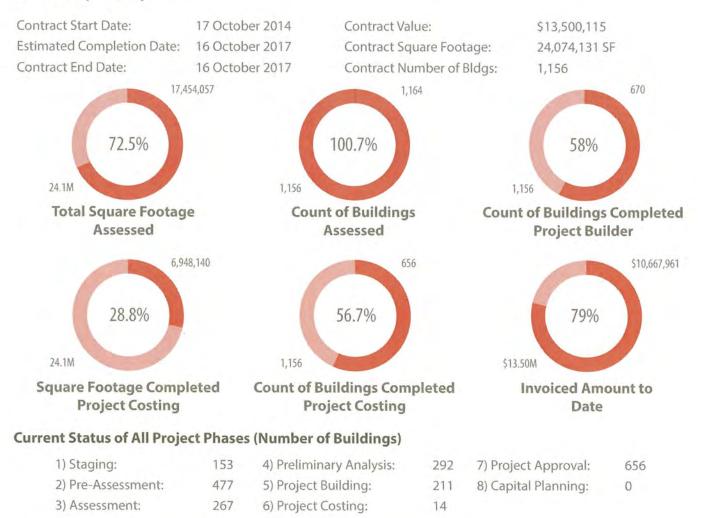

### **Overall Project Snapshot**

Contract Start Date: 17 October 2014
Estimated Completion Date: 4 December 2017
Contract End Date: 4 December 2017
Contract Value: \$13,500,115

### **Current Status of County Buildings within All Project Phases**

| 1) Staging:              | 994 | 5) Project Building: | 0 |
|--------------------------|-----|----------------------|---|
| 2) Pre-Assessment:       | 8   | 6) Project Costing:  | 0 |
| 3) Assessment:           | 6   | 7) Project Approval: | 0 |
| 4) Preliminary Analysis: | 33  | 8) Capital Planning: | 0 |