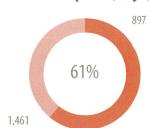

### Monthly Key Statistics - March 2015

| Total GSF:              | 79,092   |
|-------------------------|----------|
| Total Building Count:   | 29       |
| Number of Departments:  | 2        |
| Number of Deficiencies: | 284      |
| Number of Bar Codes:    | 199      |
| Dollars Invoiced:       | \$69,674 |
| Percent Completed:      | 0.51%    |
|                         |          |