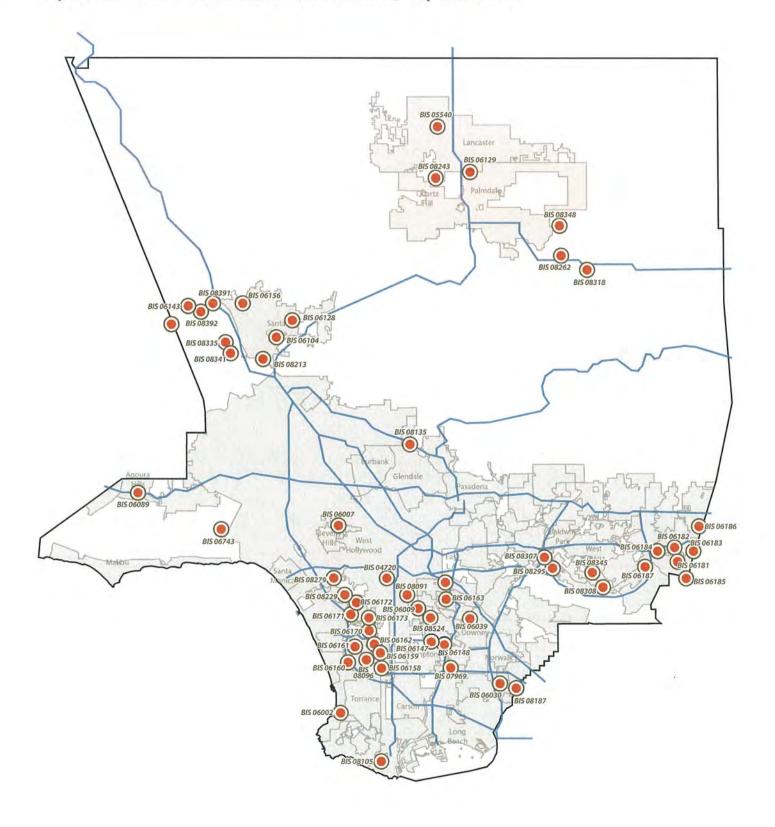

### Quantity of Buildings Assessed per Building Type - March 2015

This section of the report intends to discuss the building types assessed as well as the geographic location. During the month of March, the four building types assessed were fire stations, office (admin) buildings, storage and kennel facilities.

### Quantity of Sites Assessed per District - March 2015

### District 1 District 5 (2 sites) District 2 District 4 (1 site) District 4 (1 site)

### List of Assessed Facilities - March 2015

| Sequence | Date      | Dept.                  | BIS   | LACO                                                             | Name                | GSF    | Deficiency<br>Quantity | Barcode<br>Quantity |
|----------|-----------|------------------------|-------|------------------------------------------------------------------|---------------------|--------|------------------------|---------------------|
| 1        | 3/11/2015 | Animal Care<br>Control | 08980 | 4144, 4145,<br>4146, 4147,<br>4148, 4149,<br>X340, 4150          | Baldwin<br>Park ACC | 30,500 | 130                    | 75                  |
| 2        | 3/12/2015 | Animal Care<br>Control | 08960 | 5771, 5772,<br>4238, 4191,<br>3756, 3767,<br>3073, 1098,<br>1099 | Downey<br>ACC       | 34,623 | 67                     | 79                  |
| 3        | 3/24/2015 | Fire Dept.             | 06038 | 3519                                                             | FS #38              | 4,151  | 18                     | 8                   |
| 4        | 3/24/2015 | Fire Dept.             | 06058 | Y337                                                             | FS #58              | 5,185  | 28                     | 19                  |
| 5        | 3/26/2015 | Fire Dept.             | 06005 | 3458                                                             | FS #5               | 1,991  | 19                     | 7                   |
| 6        | 3/26/2015 | Fire Dept.             | 06042 | 3534                                                             | FS #42              | 3,422  | 25                     | 11                  |