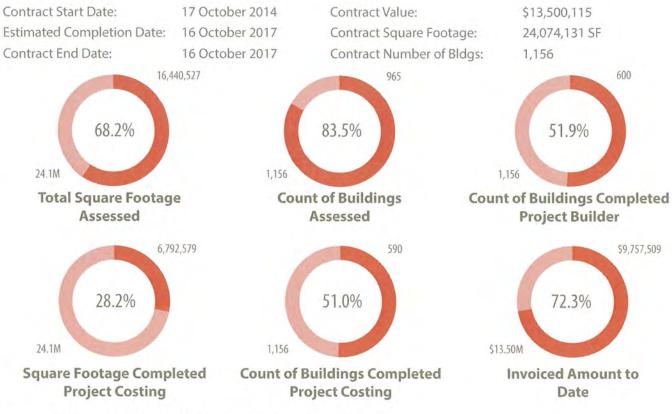

### **Overall Project Snapshot**

Contract Start Date: 17 October 2014
Estimated Completion Date: 4 December 2017
Contract End Date: 4 December 2017
Contract Value: \$13,500,115

### **Current Status of County Buildings within All Project Phases**

| 1) Staging:              | 994 | 5) Project Building: | 0 |
|--------------------------|-----|----------------------|---|
| 2) Pre-Assessment:       | 8   | 6) Project Costing:  | 0 |
| 3) Assessment:           | 6   | 7) Project Approval: | 0 |
| 4) Preliminary Analysis: | 33  | 8) Capital Planning: | 0 |