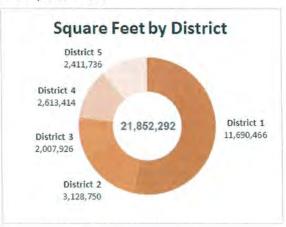

### Monthly Key Statistics - March 2015

| Total GSF:              | 79,092   |
|-------------------------|----------|
| Total Building Count:   | 29       |
| Number of Departments:  | 2        |
| Number of Deficiencies: | 284      |
| Number of Bar Codes:    | 199      |
| Dollars Invoiced:       | \$69,674 |
| Percent Completed:      | 0.51%    |
|                         |          |