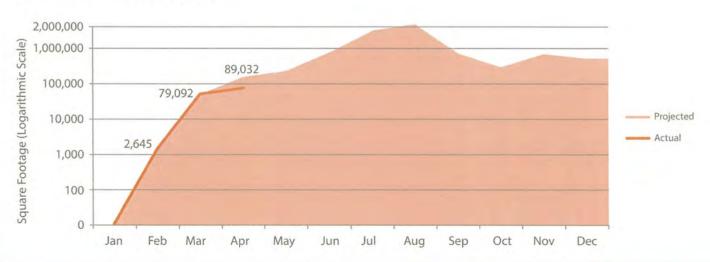

### Monthly Statistics - March 2015

| Square Feet Assessed    |           | Count of Buildings Assesse | d  |
|-------------------------|-----------|----------------------------|----|
| Last Month:             | 12,945    | Last Month:                | 4  |
| This Month:             | 79,092    | This Month:                | 33 |
| Next Month (Projected): | 206,509   | Next Month (Projected):    | 31 |
| Dollars Invoiced        |           | No. Departments Assessed   |    |
| Last Month:             | \$286,787 | Last Month:                | 1  |
| This Month:             | \$69,674  | This Month:                | 2  |
|                         |           | Next Month (Projected):    | 5  |

### Monthly Key Statistics - March 2015

| Total GSF:              | 79,092   |
|-------------------------|----------|
| Total Building Count:   | 29       |
| Number of Departments:  | 2        |
| Number of Deficiencies: | 284      |
| Number of Bar Codes:    | 199      |
| Dollars Invoiced:       | \$69,674 |
| Percent Completed:      | 0.51%    |
|                         |          |

### **Monthly Statistics - April 2015**

| <b>Square Feet Assessed</b> |          | Count of Buildings Assesse | d  |
|-----------------------------|----------|----------------------------|----|
| Last Month:                 | 79,092   | Last Month:                | 33 |
| This Month:                 | 89,378   | This Month:                | 48 |
| Next Month (Projected):     | 411,656  | Next Month (Projected):    | 20 |
| Dollars Invoiced            |          | No. Departments Assessed   |    |
| Last Month:                 | \$69,674 | Last Month:                | 2  |
| This Month:                 | \$74,032 | This Month:                | 2  |
|                             |          | Next Month (Projected):    | 7  |

### Monthly Key Statistics - April 2015

| Total GSF:              | 89,378   |
|-------------------------|----------|
| Total Building Count:   | 48       |
| Number of Departments:  | 2        |
| Number of Deficiencies: | 394      |
| Number of Bar Codes:    | 339      |
| Dollars Invoiced:       | \$74,032 |
| Percent Completed:      | 0.55%    |
|                         |          |