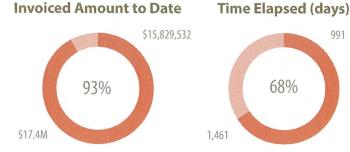

### **Overall Project Snapshot**

Contract Start Date: 17 October 2014
Estimated Completion Date: 4 December 2017
Contract End Date: 4 December 2017
Contract Value: \$13,500,115

### Monthly Key Statistics - March 2015

| Total GSF:              | 79,092   |
|-------------------------|----------|
| Total Building Count:   | 29       |
| Number of Departments:  | 2        |
| Number of Deficiencies: | 284      |
| Number of Bar Codes:    | 199      |
| Dollars Invoiced:       | \$69,674 |
| Percent Completed:      | 0.51%    |
|                         |          |