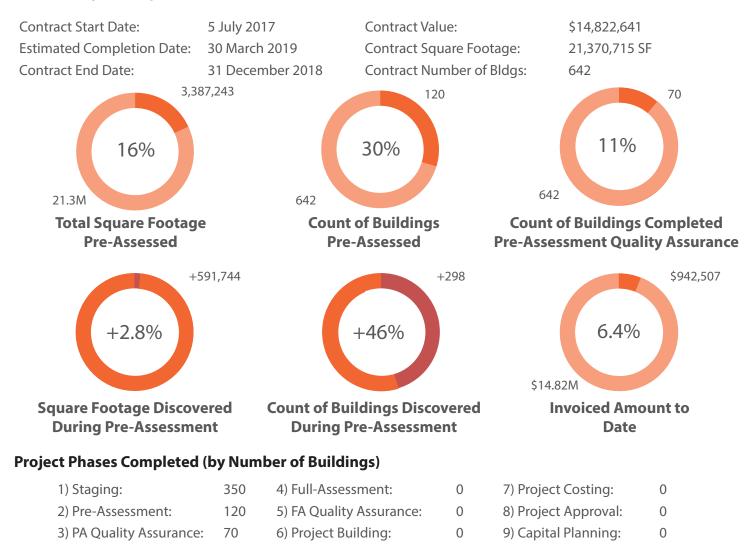

### **Overall Project Snapshot**

Contract Start Date: 17 October 2014
Estimated Completion Date: 4 December 2017
Contract End Date: 4 December 2017
Contract Value: \$13,500,115

### **Current Status of County Buildings within All Project Phases**

| 1) Staging:              | 994 | 5) Project Building: | 0 |
|--------------------------|-----|----------------------|---|
| 2) Pre-Assessment:       | 8   | 6) Project Costing:  | 0 |
| 3) Assessment:           | 6   | 7) Project Approval: | 0 |
| 4) Preliminary Analysis: | 33  | 8) Capital Planning: | 0 |

### Monthly Statistics - March 2015

| Square Feet Assessed    |           | Count of Buildings Assesse | d  |
|-------------------------|-----------|----------------------------|----|
| Last Month:             | 12,945    | Last Month:                | 4  |
| This Month:             | 79,092    | This Month:                | 33 |
| Next Month (Projected): | 206,509   | Next Month (Projected):    | 31 |
| Dollars Invoiced        |           | No. Departments Assessed   |    |
| Last Month:             | \$286,787 | Last Month:                | 1  |
| This Month:             | \$69,674  | This Month:                | 2  |
|                         |           | Next Month (Projected):    | 5  |

### Monthly Key Statistics - March 2015

| Total GSF:              | 79,092   |
|-------------------------|----------|
| Total Building Count:   | 29       |
| Number of Departments:  | 2        |
| Number of Deficiencies: | 284      |
| Number of Bar Codes:    | 199      |
| Dollars Invoiced:       | \$69,674 |
| Percent Completed:      | 0.51%    |
|                         |          |