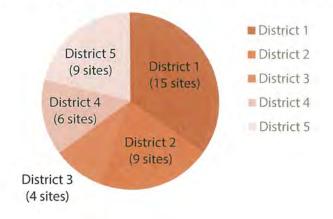

### Quantity of Sites Assessed per District - March 2015

### District 1 District 5 (2 sites) District 2 District 4 (1 site) District 4 (1 site)