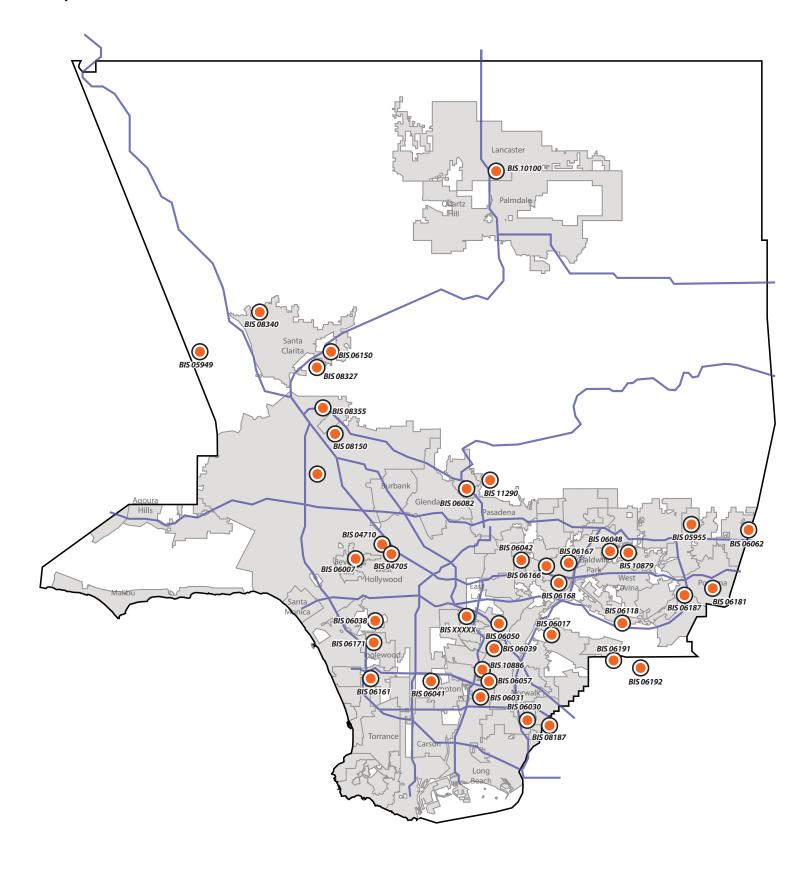

### Quantity of Buildings Assessed per Building Type - March 2015

This section of the report intends to discuss the building types assessed as well as the geographic location. During the month of March, the four building types assessed were fire stations, office (admin) buildings, storage and kennel facilities.

### Quantity of Sites Assessed per District - March 2015

### District 1 District 5 (2 sites) District 2 District 4 (1 site) District 4 (1 site)

### List of Assessed Facilities - March 2015

| Sequence | Date      | Dept.                  | BIS   | LACO                                                             | Name                | GSF    | Deficiency<br>Quantity | Barcode<br>Quantity |
|----------|-----------|------------------------|-------|------------------------------------------------------------------|---------------------|--------|------------------------|---------------------|
| 1        | 3/11/2015 | Animal Care<br>Control | 08980 | 4144, 4145,<br>4146, 4147,<br>4148, 4149,<br>X340, 4150          | Baldwin<br>Park ACC | 30,500 | 130                    | 75                  |
| 2        | 3/12/2015 | Animal Care<br>Control | 08960 | 5771, 5772,<br>4238, 4191,<br>3756, 3767,<br>3073, 1098,<br>1099 | Downey<br>ACC       | 34,623 | 67                     | 79                  |
| 3        | 3/24/2015 | Fire Dept.             | 06038 | 3519                                                             | FS #38              | 4,151  | 18                     | 8                   |
| 4        | 3/24/2015 | Fire Dept.             | 06058 | Y337                                                             | FS #58              | 5,185  | 28                     | 19                  |
| 5        | 3/26/2015 | Fire Dept.             | 06005 | 3458                                                             | FS #5               | 1,991  | 19                     | 7                   |
| 6        | 3/26/2015 | Fire Dept.             | 06042 | 3534                                                             | FS #42              | 3,422  | 25                     | 11                  |