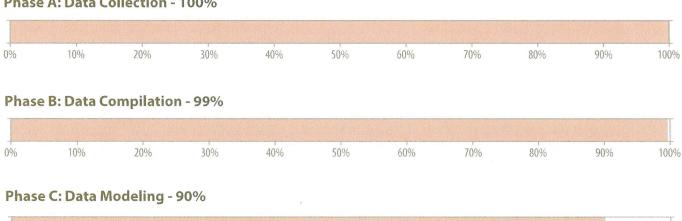

### **Current Status of County Buildings within All Project Phases**

| 1) Staging:              | 994 | 5) Project Building: | 0 |
|--------------------------|-----|----------------------|---|
| 2) Pre-Assessment:       | 8   | 6) Project Costing:  | 0 |
| 3) Assessment:           | 6   | 7) Project Approval: | 0 |
| 4) Preliminary Analysis: | 33  | 8) Capital Planning: | 0 |

### **Current Status of County Buildings within All Project Phases**

| 94 |
|----|
| 9  |
| 55 |
|    |

- 6) Project Costing: 0 7) Project Approval: 0
- 8) Capital Planning: 0