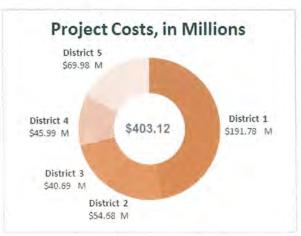

e buildings, while the rural District 5, has mainly single-story, low-density structures. This variety makes creating a one-size fits all maintenance regime very difficult. We recommend a targeted maintenance approach, based on building use type, that also takes these environmental characteristics into account.

As the Program's scope has been completed, it is possible to extract key statistics about how the building portfolio varies from district to district. Some of these key statistics are depicted below.





A total of 2,559 buildings were surveyed over the course of the program. Of these buildings, District 5 had the most buildings, at a total of 847 buildings (comprising mainly single-story buildings less than 3,000 square feet) while District 2 had the fewest buildings, at 397.





However, despite having the highest count of buildings, District 5 had relatively less square footage compared to the other districts. District 1's buildings comprised the majority of the building square footage in the County, mainly held in large downtown administrative buildings. Over half of the square footage, 11.69 MSF, out of the 21.85 MSF surveyed belonged to District 1.

Observing the total Present Replacement Values (PRVs) by District shows that the majority of the building value in dollars is located in District 1, which is expected as District 1 has the most square footage. The project values are roughly proportional to the PRVs, suggesting that the maintenance level across all five districts is proportional.



The figure above shows the average FCI for every district in the