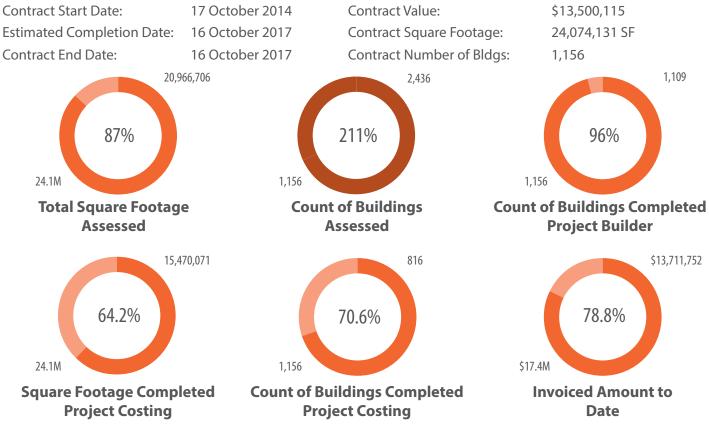

### **Overall Project Snapshot**

Contract Start Date: 17 October 2014
Estimated Completion Date: 4 December 2017
Contract End Date: 4 December 2017
Contract Value: \$13,500,115

### **Current Status of County Buildings within All Project Phases**

| 1) Staging:              | 994 | 5) Project Building: | 0 |
|--------------------------|-----|----------------------|---|
| 2) Pre-Assessment:       | 8   | 6) Project Costing:  | 0 |
| 3) Assessment:           | 6   | 7) Project Approval: | 0 |
| 4) Preliminary Analysis: | 33  | 8) Capital Planning: | 0 |