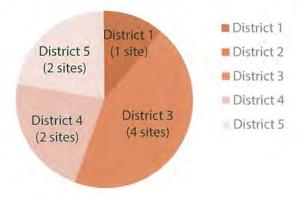

### Quantity of Sites Assessed per District - March 2015

### District 1 District 5 (2 sites) District 2 District 4 (1 site) District 4 (1 site)