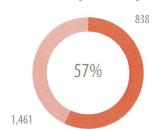

### Monthly Key Statistics - March 2015

| Total GSF:              | 79,092   |
|-------------------------|----------|
| Total Building Count:   | 29       |
| Number of Departments:  | 2        |
| Number of Deficiencies: | 284      |
| Number of Bar Codes:    | 199      |
| Dollars Invoiced:       | \$69,674 |
| Percent Completed:      | 0.51%    |
|                         |          |