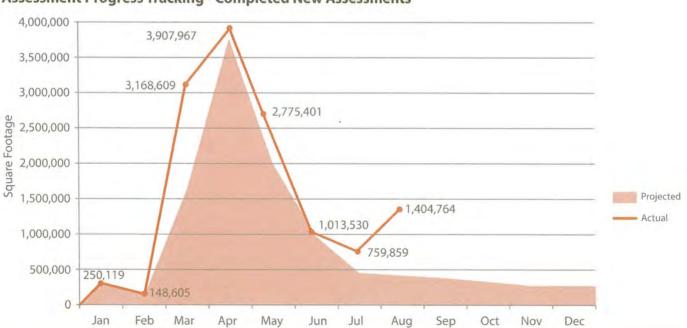

### **Assessment Progress Tracking**

### **Executive Summary - April 2015**

April was similar to March in that the Fire Department and Animal Care and Control (ACC) remained the focus of the assessments. The total number of square feet increased 13% over last month due to having two simultaneous field teams mobilized for the entire month. As characteristic for ACC properties, the field teams encountered some undocumented structures, which were handled in coordination with the CEO. In the final week, the teams pre-assessed nearly 170,000 square feet in preparation for a leap in productivity for the month of May.

### **Monthly Statistics - April 2015**

| <b>Square Feet Assessed</b> |          | Count of Buildings Assesse | d  |
|-----------------------------|----------|----------------------------|----|
| Last Month:                 | 79,092   | Last Month:                | 33 |
| This Month:                 | 89,378   | This Month:                | 48 |
| Next Month (Projected):     | 411,656  | Next Month (Projected):    | 20 |
| Dollars Invoiced            |          | No. Departments Assessed   |    |
| Last Month:                 | \$69,674 | Last Month:                | 2  |
| This Month:                 | \$74,032 | This Month:                | 2  |
|                             |          | Next Month (Projected):    | 7  |