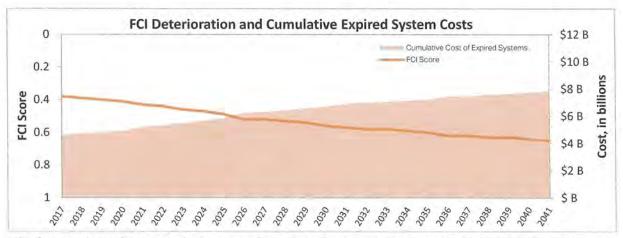

ondition. The score ranges from 0 to 1, with a score of 0.0 given to buildings in perfect condition, and a score of 1.0 given to those in the worst possible condition. These FCI scores are a ratio of the costs of a building's expired systems over the building's overall present replacement value. There are three FCI forecasting reports that are generated within the website. These reports are described below.

#### Aggregate FCI Deterioration

The Aggregate FCI Deterioration report forecasts the level of deterioration the County's portfolio of buildings will undergo over time. For every year, the Aggregate Facility Condition Index deteriorates slightly as the number of expired systems across all buildings grows. There is also a forecasted cost for the additional expired systems every year.



This forecast shows the projected FCI and cumulative costs if no recapitalization projects take place. The current aggregate FCI for all of the buildings is 0.38, but it is projected that by 2026 the cumulative FCI will be over 0.5 and the cumulative cost of expired systems will escalate by \$1.6 billion—a significant value over a nine-year period. In order to avoid this escalation, the County would need to dedicate persistent funding to capital expenditures to replace or 'recapitalize' these overall building systems—a larger investment than fixing deficiencies, but one that will help avoid emergency repairs, reduce operational costs and increase the lifespan of the building.

#### FCI versus Building Age

The FCI versus Building Age forecast is a scatter plot which shows the correlation