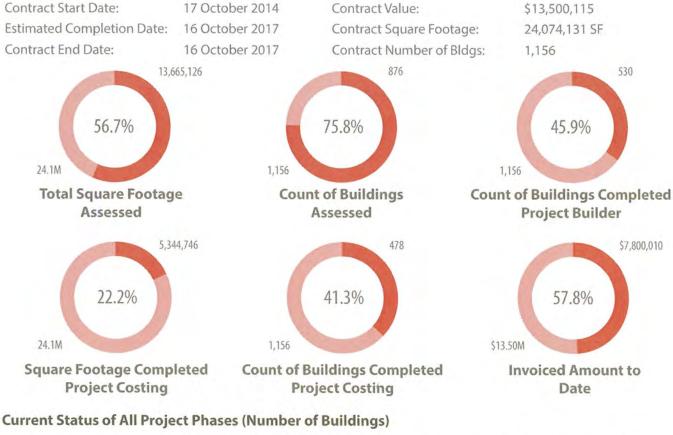

### **Overall Project Snapshot**

Contract Start Date: 17 October 2014
Estimated Completion Date: 4 December 2017
Contract End Date: 4 December 2017
Contract Value: \$13,500,115

### **Current Status of County Buildings within All Project Phases**

| 1) Staging:              | 994 | 5) Project Building: | 0 |
|--------------------------|-----|----------------------|---|
| 2) Pre-Assessment:       | 8   | 6) Project Costing:  | 0 |
| 3) Assessment:           | 6   | 7) Project Approval: | 0 |
| 4) Preliminary Analysis: | 33  | 8) Capital Planning: | 0 |