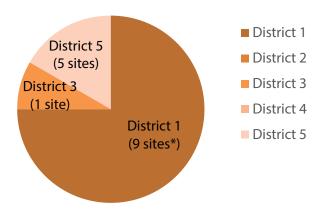

### Quantity of Sites Assessed per District - March 2015

### District 1 District 5 (2 sites) District 2 District 4 (1 site) District 4 (1 site)