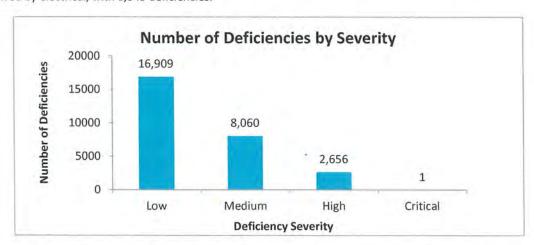

### Monthly Key Statistics - March 2015

| Total GSF:              | 79,092   |
|-------------------------|----------|
| Total Building Count:   | 29       |
| Number of Departments:  | 2        |
| Number of Deficiencies: | 284      |
| Number of Bar Codes:    | 199      |
| Dollars Invoiced:       | \$69,674 |
| Percent Completed:      | 0.51%    |
|                         |          |

### List of Assessed Facilities - March 2015

| Sequence | Date      | Dept.                  | BIS   | LACO                                                             | Name                | GSF    | Deficiency<br>Quantity | Barcode<br>Quantity |
|----------|-----------|------------------------|-------|------------------------------------------------------------------|---------------------|--------|------------------------|---------------------|
| 1        | 3/11/2015 | Animal Care<br>Control | 08980 | 4144, 4145,<br>4146, 4147,<br>4148, 4149,<br>X340, 4150          | Baldwin<br>Park ACC | 30,500 | 130                    | 75                  |
| 2        | 3/12/2015 | Animal Care<br>Control | 08960 | 5771, 5772,<br>4238, 4191,<br>3756, 3767,<br>3073, 1098,<br>1099 | Downey<br>ACC       | 34,623 | 67                     | 79                  |
| 3        | 3/24/2015 | Fire Dept.             | 06038 | 3519                                                             | FS #38              | 4,151  | 18                     | 8                   |
| 4        | 3/24/2015 | Fire Dept.             | 06058 | Y337                                                             | FS #58              | 5,185  | 28                     | 19                  |
| 5        | 3/26/2015 | Fire Dept.             | 06005 | 3458                                                             | FS #5               | 1,991  | 19                     | 7                   |
| 6        | 3/26/2015 | Fire Dept.             | 06042 | 3534                                                             | FS #42              | 3,422  | 25                     | 11                  |