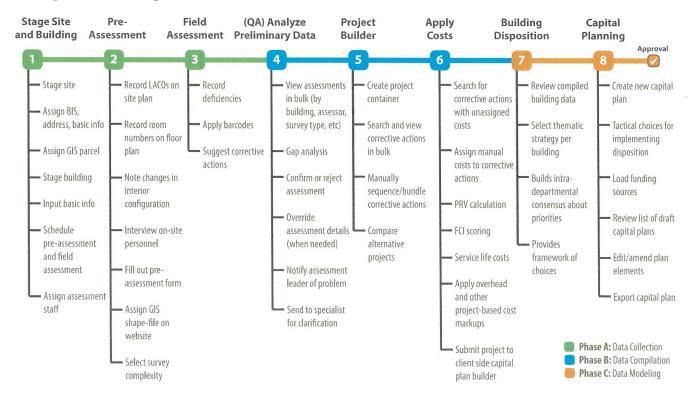

### **Typical Assessment Timeline**

### DAY 1

- AECOM notifies ISD of overall assessment program, via conference call and informational flyer
- ISD assigns a department primary point of contact (POC) for this program

### DAY 2

Department POCs relay background information to local maintenance managers
 DAY 3

• Department POC holds conference call with local maintenance managers to assign general date ranges for pre-assessment(s)

### DAY 7

- Department POC coordinates with maintenance managers to select preferred date(s)
- Department POC authorizes direct contact between maintenance manages and AECOM
   DAY 10

### Maintenance manager and AECOM field team coordinate specific time for pre-survey PAY 14

- Pre-survey walkthrough
- · Full survey date and time scheduled with maintenance manager

### DAY 21

Full survey takes place