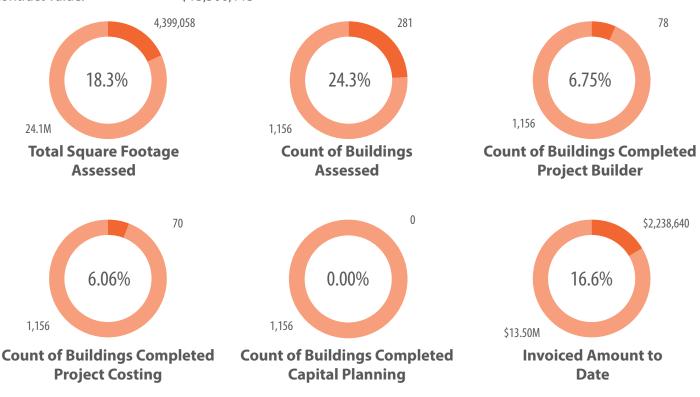

### **Overall Project Snapshot**

Contract Start Date: 17 October 2014
Estimated Completion Date: 4 December 2017
Contract End Date: 4 December 2017
Contract Value: \$13,500,115

### **Current Status of County Buildings within All Project Phases**

| 1) Staging:              | 994 | 5) Project Building: | 0 |
|--------------------------|-----|----------------------|---|
| 2) Pre-Assessment:       | 8   | 6) Project Costing:  | 0 |
| 3) Assessment:           | 6   | 7) Project Approval: | 0 |
| 4) Preliminary Analysis: | 33  | 8) Capital Planning: | 0 |