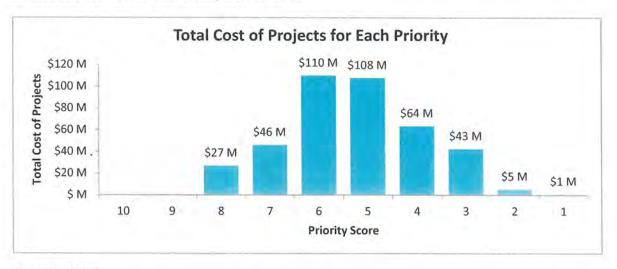

rough 10, with 1 being the lowest priority and 10 being the highest priority. These scores are based on the types of deficiencies within the project, their severity, and whether or not they affect building security and safety. The following chart is a breakdown of the number of occurrences of each priority score.

300 South Grand Avenue, Los Angeles, CA. 90071 T 213-593-8100 <u>www.aecom.com</u>

The distribution of priority scores is roughly a bell curve, with 5 being the most common score and 1 and 8 being the least common scores. This distribution indicates that the prioritization formula in the SAM system works as expected. There are currently no projects within the system which have a priority score higher than 8 because as deficiencies with a "critical" have already been corrected.



4.1.5.2 Value

Despite being the fourth most common score, the total projects costs for the priority score of 6 is higher than any other score.

If the costs of all projects are summed cumulatively, the recommended budget for completing all projects of a specific severity and above can be calculated. For instance, the recommended budget for all projects with a priority score of 7 and above is estimated around \$73 million.

The recommended budget for all projects with a priority score of 6 or higher, however, is estimated around \$183 million, an increase of \$110 million, the largest increase in cumulative project costs between two priority scores. With this information in hand, the County has an opportunity to address, for example, all projects at a priority level of a seven or above,