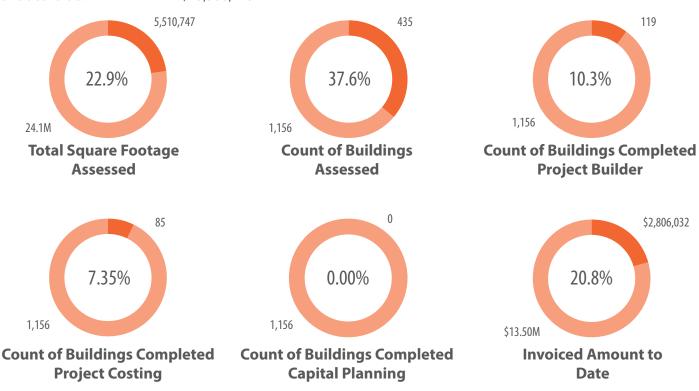

### **Overall Project Snapshot**

Contract Start Date: 17 October 2014
Estimated Completion Date: 4 December 2017
Contract End Date: 4 December 2017
Contract Value: \$13,500,115

### **Current Status of County Buildings within All Project Phases**

| 1) Staging:              | 994 | 5) Project Building: | 0 |
|--------------------------|-----|----------------------|---|
| 2) Pre-Assessment:       | 8   | 6) Project Costing:  | 0 |
| 3) Assessment:           | 6   | 7) Project Approval: | 0 |
| 4) Preliminary Analysis: | 33  | 8) Capital Planning: | 0 |