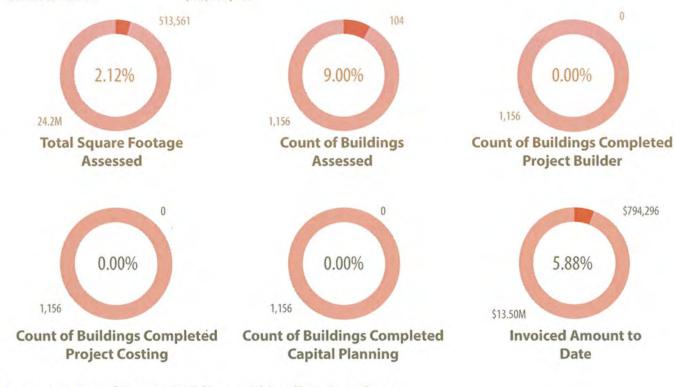

### **Overall Project Snapshot**

Contract Start Date: 17 October 2014
Estimated Completion Date: 4 December 2017
Contract End Date: 4 December 2017
Contract Value: \$13,500,115

### **Current Status of County Buildings within All Project Phases**

| 1) Staging:              | 994 | 5) Project Building: | 0 |
|--------------------------|-----|----------------------|---|
| 2) Pre-Assessment:       | 8   | 6) Project Costing:  | 0 |
| 3) Assessment:           | 6   | 7) Project Approval: | 0 |
| 4) Preliminary Analysis: | 33  | 8) Capital Planning: | 0 |

### **Assessment Progress Tracking**

This is the Second Quarterly report on the status and progress of the Phase II Deferred Maintenance Building Condition Assessments and Asset Management Database for the second quarter of 2015.

Since the implementation of the field assessments, which began in February 2015, the condition of the 513,561 square feet, or 104 structures and buildings, were assessed at the following departments: Fire, Animal Care and Control (ACC), Public Library, Parks and Recreation, and Public Social Services facilities.