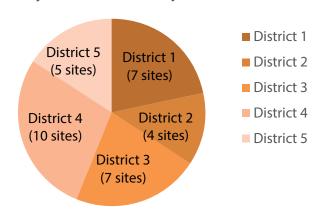

### Quantity of Sites Assessed per District - March 2015

### District 1 District 5 (2 sites) District 2 District 4 (1 site) District 4 (1 site)