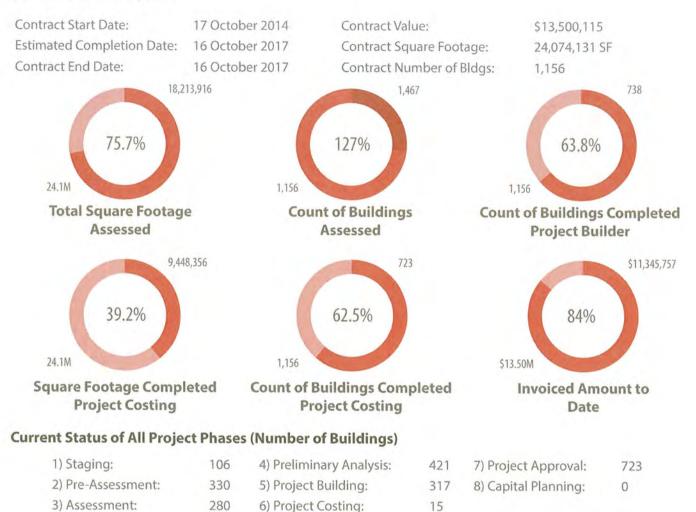

### **Report Contents**

- 1. Overall Project Snapshot
- 2. Executive Summary March 2015
- 3. Monthly Details March 2015
- 4. Issues and Resolutions
- 5. Next Month's Schedule Outlook

### **Overall Project Snapshot**

Contract Start Date: 17 October 2014
Estimated Completion Date: 4 December 2017
Contract End Date: 4 December 2017
Contract Value: \$13,500,115

### **Current Status of County Buildings within All Project Phases**

| 1) Staging:              | 994 | 5) Project Building: | 0 |
|--------------------------|-----|----------------------|---|
| 2) Pre-Assessment:       | 8   | 6) Project Costing:  | 0 |
| 3) Assessment:           | 6   | 7) Project Approval: | 0 |
| 4) Preliminary Analysis: | 33  | 8) Capital Planning: | 0 |