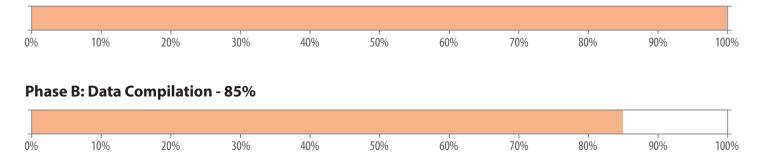

### **Current Status of County Buildings within All Project Phases**

| 1) Staging:              | 994 | 5) Project Building: | 0 |
|--------------------------|-----|----------------------|---|
| 2) Pre-Assessment:       | 8   | 6) Project Costing:  | 0 |
| 3) Assessment:           | 6   | 7) Project Approval: | 0 |
| 4) Preliminary Analysis: | 33  | 8) Capital Planning: | 0 |

### **Current Status of County Buildings within All Project Phases**

| 94 |
|----|
| 9  |
| 55 |
|    |

- 6) Project Costing: 0 7) Project Approval: 0
- 8) Capital Planning: 0