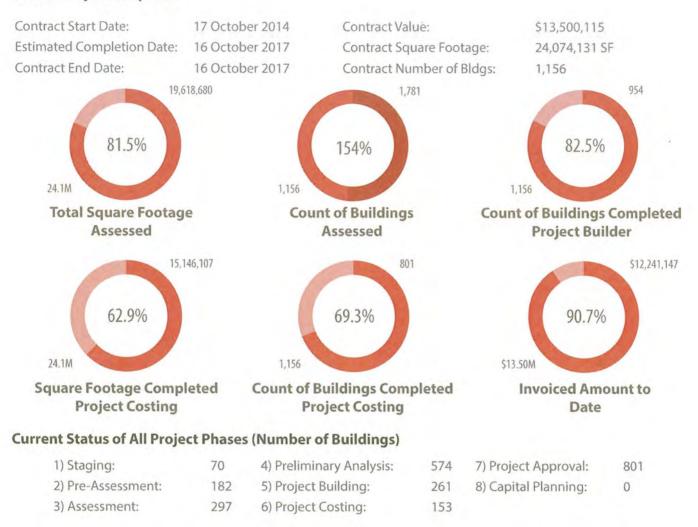

### **Overall Project Snapshot**

Contract Start Date: 17 October 2014
Estimated Completion Date: 4 December 2017
Contract End Date: 4 December 2017
Contract Value: \$13,500,115

### **Current Status of County Buildings within All Project Phases**

| 1) Staging:              | 994 | 5) Project Building: | 0 |
|--------------------------|-----|----------------------|---|
| 2) Pre-Assessment:       | 8   | 6) Project Costing:  | 0 |
| 3) Assessment:           | 6   | 7) Project Approval: | 0 |
| 4) Preliminary Analysis: | 33  | 8) Capital Planning: | 0 |