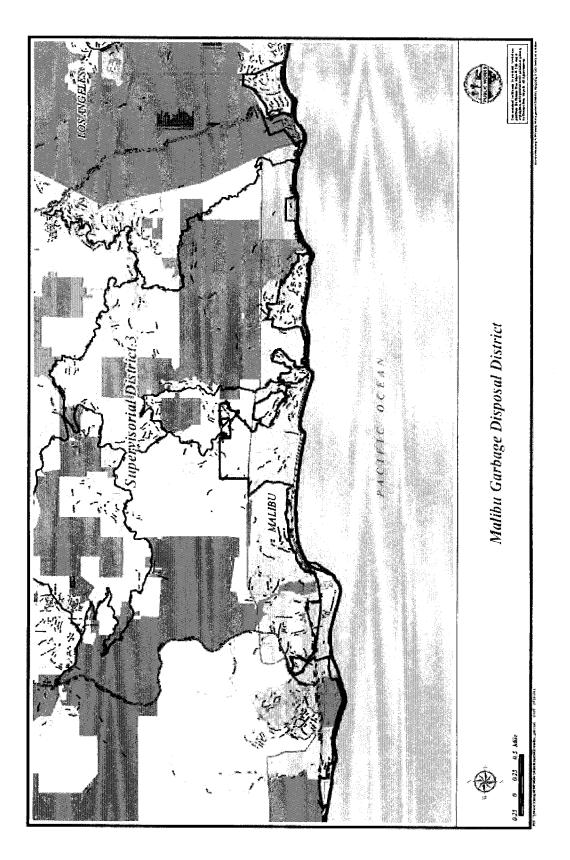

## 5. Malibu GDD

The Malibu GDD provides refuse, recyclable material, and green waste collection services to approximately 2,500 parcels with an estimated population of 5,000 residents. The Malibu GDD encompasses portions of the City of Malibu and County unincorporated territory as shown in Exhibit A-5.

Maps showing the boundaries of each District are included in Exhibits A-1 through A-7.