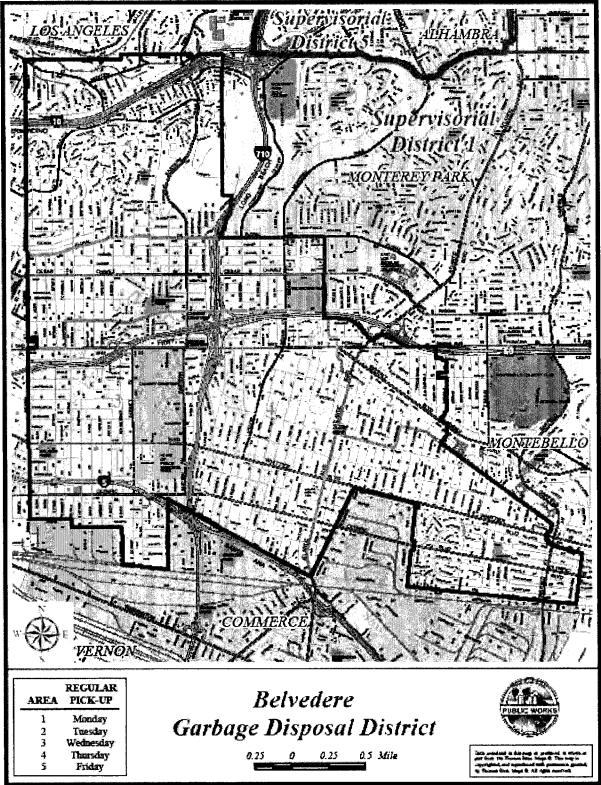

3. Firestone GDD

The Firestone GDD provides refuse, recyclable material, and green waste collection services to approximately 19,700 parcels with an estimated population of 121,700 residents. The Firestone GDD encompasses only County unincorporated territory as shown in Exhibit A-3.

Maps showing the boundaries of each District are included in Exhibits A-1 through A-7.