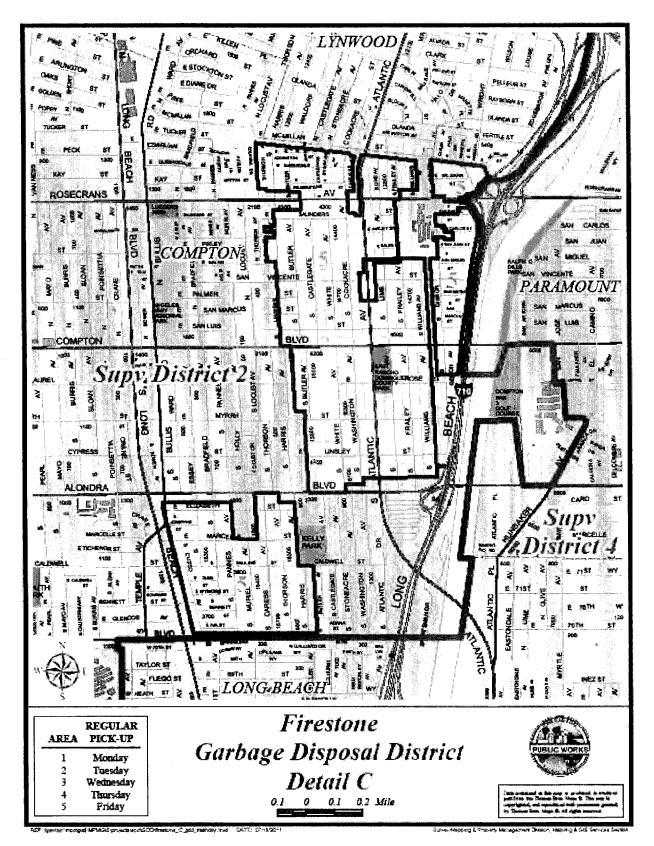

3. Firestone GDD

The Firestone GDD provides refuse, recyclable material, and green waste collection services to approximately 19,700 parcels with an estimated population of 121,700 residents. The Firestone GDD encompasses only County unincorporated territory as shown in Exhibit A-3.

Maps showing the boundaries of each District are included in Exhibits A-1 through A-7.