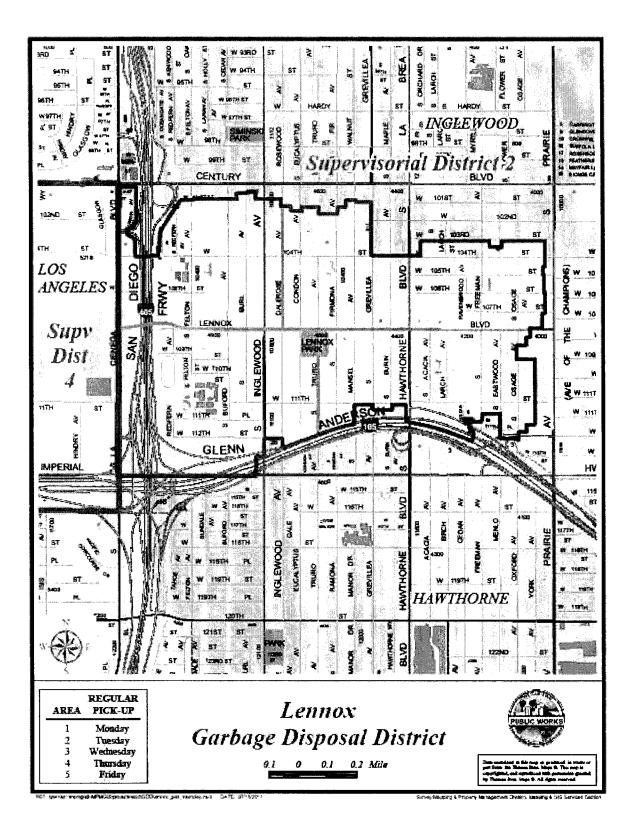

## 4. Lennox GDD

The Lennox GDD provides refuse, recyclable material, and green waste collection services to approximately 2,400 parcels with an estimated population of 26,000 residents. The Lennox GDD encompasses only County unincorporated territory as shown in Exhibit A-4.

Maps showing the boundaries of each District are included in Exhibits A-1 through A-7.