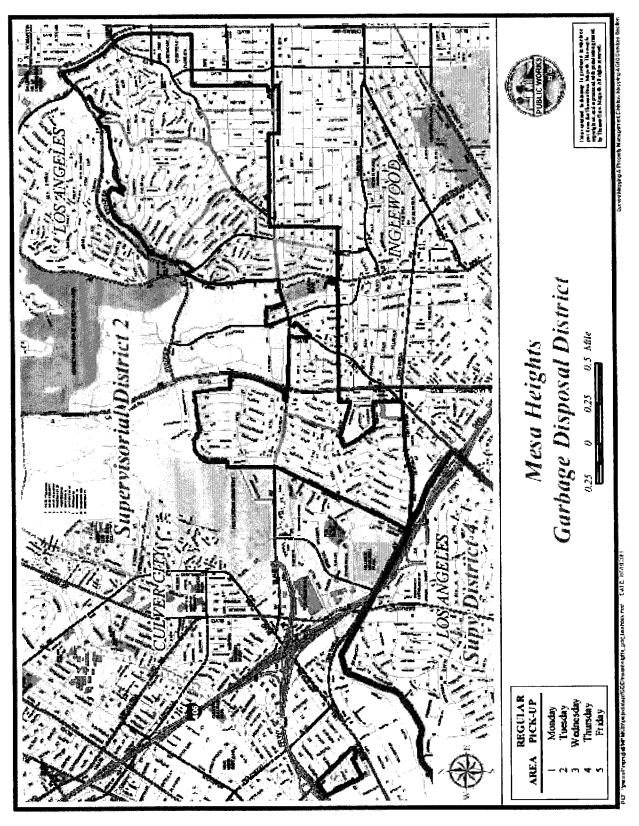

## 6. Mesa Heights GDD

The Mesa Heights GDD provides refuse, recyclable material, and green waste collection services to approximately 6,300 parcels with an estimated population of 18,800 residents. The Mesa Heights GDD encompasses only County unincorporated territory as shown in Exhibit A-6.

Exhibit A-5 Page 1 of 1

MESA HEIGHTS GARBAGE DISPOSAL DISTRICT

. •

Exhibit A-6 Page 1 of 1