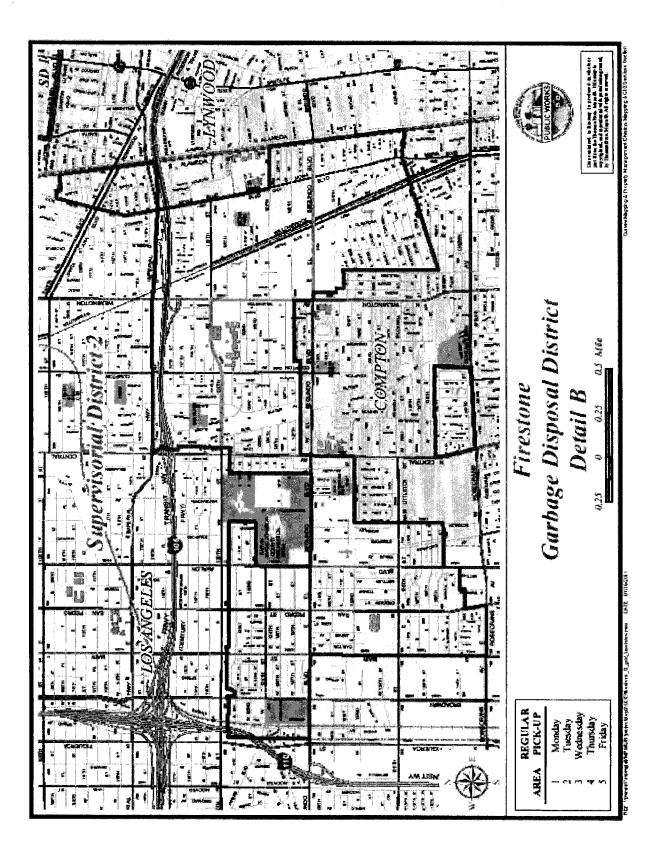

3. Firestone GDD

The Firestone GDD provides refuse, recyclable material, and green waste collection services to approximately 19,700 parcels with an estimated population of 121,700 residents. The Firestone GDD encompasses only County unincorporated territory as shown in Exhibit A-3.

Maps showing the boundaries of each District are included in Exhibits A-1 through A-7.