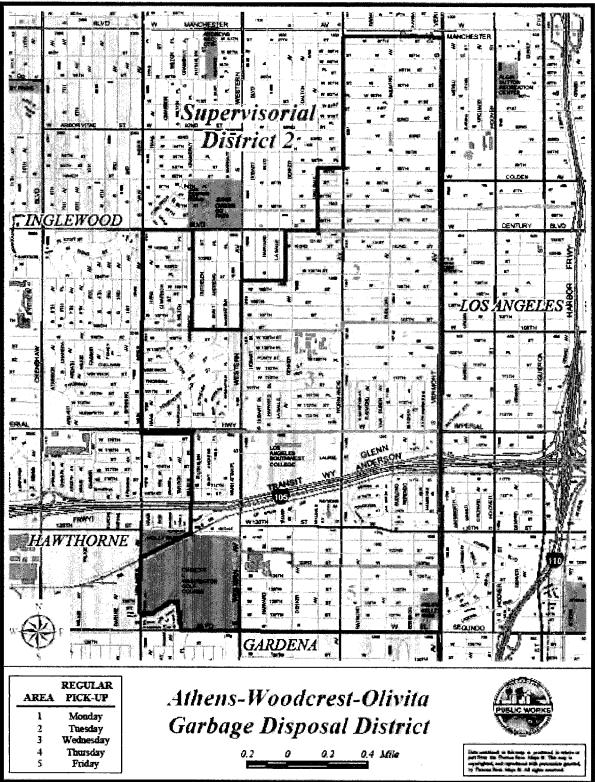

2. Belvedere GDD

The Belvedere GDD provides refuse, recyclable material, and green waste collection services to approximately 19,000 parcels with an estimated population of 145,900 residents. The Belvedere GDD encompasses only County unincorporated territory as shown in Exhibit A-2.

Maps showing the boundaries of each District are included in Exhibits A-1 through A-7.