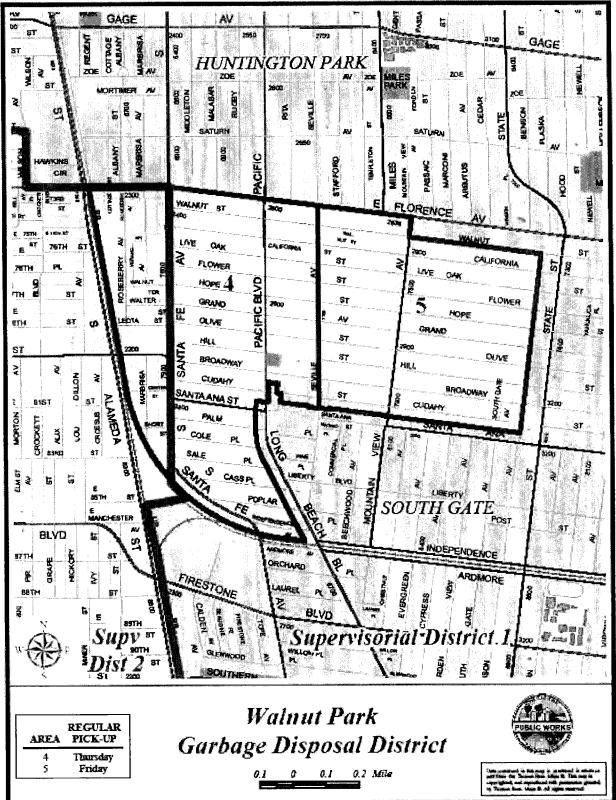

## 7. Walnut Park GDD

The Walnut Park GDD provides refuse, recyclable material, and green waste collection services to approximately 2,900 parcels with an estimated population of 17,200 residents. The Walnut Park GDD encompasses only County unincorporated territory as shown in Exhibit A-7.

## WALNUT PARK GARBAGE DISPOSAL DISTRICT

Conf. Spenser exception with the second and a second and the second second second second second second second s

hernesidenting a Property detemporeur Chronics, temporty a data Secretare destition

Exhibit A-7 Page 1 of 1