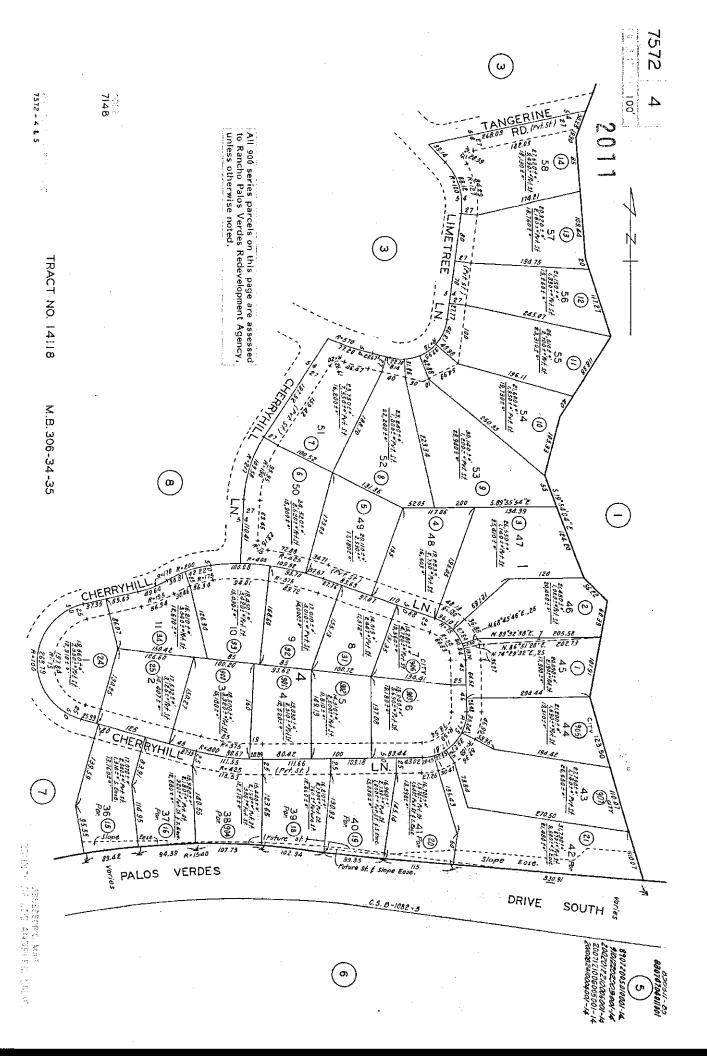

## Chapter 8 Agreement No. 2693 List of Properties Being Requested for Purchase December 6, 2011

Assessor's Identification No. 7572-004-032
 Lot 9 in Block 4 of Tract No. 14118, Cherry Hill Lane, Rancho Palos Verdes

#### **EXHIBIT "A"**

| LOCATION                       | FIRST YEAR<br>DELINQUENCY | DEFAULT<br>NUMBER | PURCHASE<br>PRICE | PURPOSE OF ACQUISITION                                                                                                   |
|--------------------------------|---------------------------|-------------------|-------------------|--------------------------------------------------------------------------------------------------------------------------|
| CITY OF RANCHO<br>PALOS VERDES | 2006                      | 7572-004-032      | \$15,913.00*      | TO INCREASE THE CITY'S ACCESS FROM CHERRY HILL LANE TO THE BOTTOM OF PORTUGUESE CANYON WHERE DRAINAGE IMPROVEMENT EXISTS |

LEGAL DESCRIPTION

TRACT NO 14118 LOT 9 BLK 4

The purchase price quoted on this Exhibit "A" is a projection of the purchase price for a schedule of twelve (12) months. In addition, all cost related to the sale will be added to this price as follows: Cost of Notification, Cost of Publication, Cost of Postage, STPTS Fees, Title Report Fee and Forfeited State Lands Fee. If the agreement is completed in less than the twelve (12) month projection time, then the purchase price will be decreased; however if the completion of the agreement is longer than the twelve (12) month projection time, the price will increase accordingly.