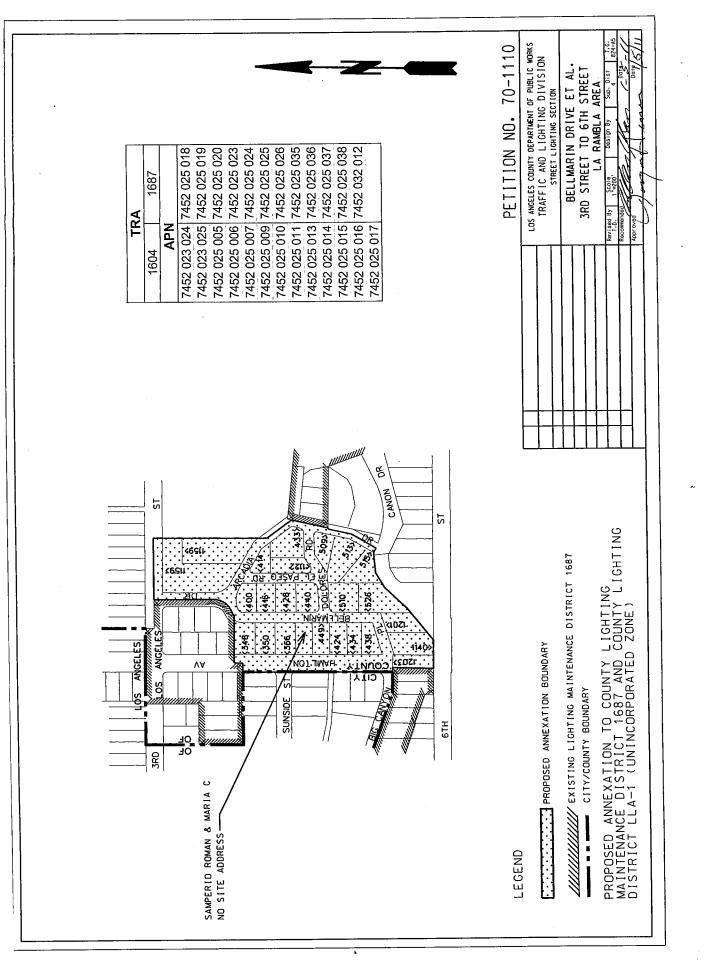

|
|           |              |                       |                                       |                                                             |
|           |              |                       |                                       |                                                             |
|           |              |                       |                                       |                                                             |
|           |              |                       |                                       |                                                             |
|           |              |                       |                                       |                                                             |

Attach.



# AFFIDAVIT COUNTY OF LOS ANGELES DEPARTMENT OF PUBLIC WORKS ANNEXATION TO COUNTY LIGHTING MAINTENANCE DISTRICT 1616 AND COUNTY LIGHTING DISTRICT LLA-1 (PALMDALE ZONE) PETITION NO. 51-810 (ARROWHEAD COURT)

## STATE OF CALIFORNIA COUNTY OF LOS ANGELES

Toward WHITE, being first duly sworn, deposes, and says: (Please Print)

I circulated and obtained the signatures on Petition No. 51-810 accompanying this Affidavit. This petition is for annexation of territory to County Lighting Maintenance District 1616 and County Lighting District LLA-1 (Palmdale Zone).

To the best of my knowledge and belief, the signatures, which appear on this petition, are genuine and are the signatures of property owners within the proposed annexation area as designated by the attached map in this petition.

(Signa