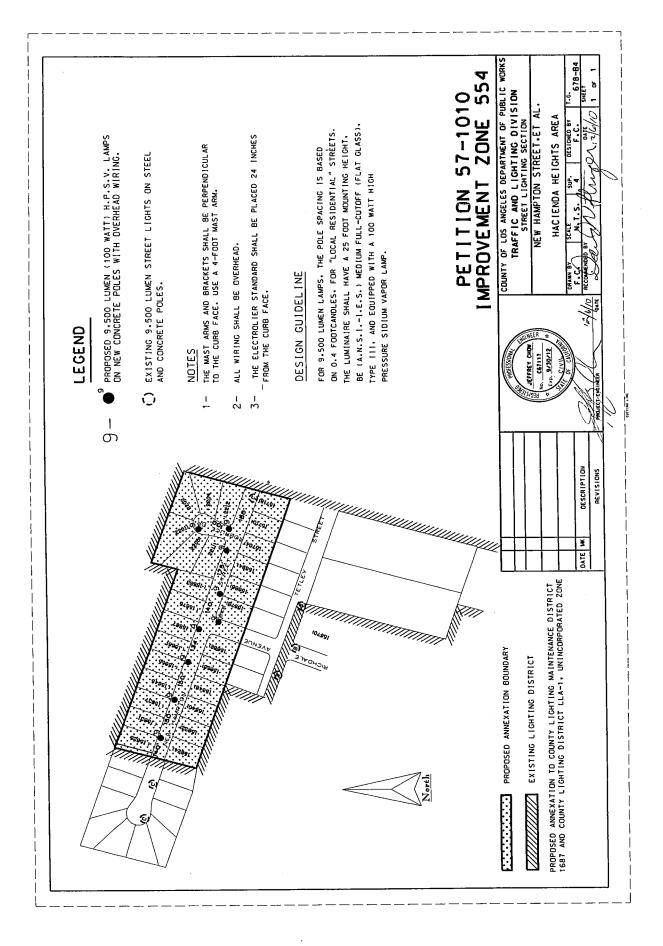

Petition No. 57-1010 (New Hampton Street, et al.) favoring the annexation of territory and formation of Improvement Zone 554 to finance the installation of street lights on concrete poles with overhead wiring was signed by property owners representing 61 percent of the area proposed for annexation to CLMD 1687 and CLD LLA-1 (Unincorporated Zone).