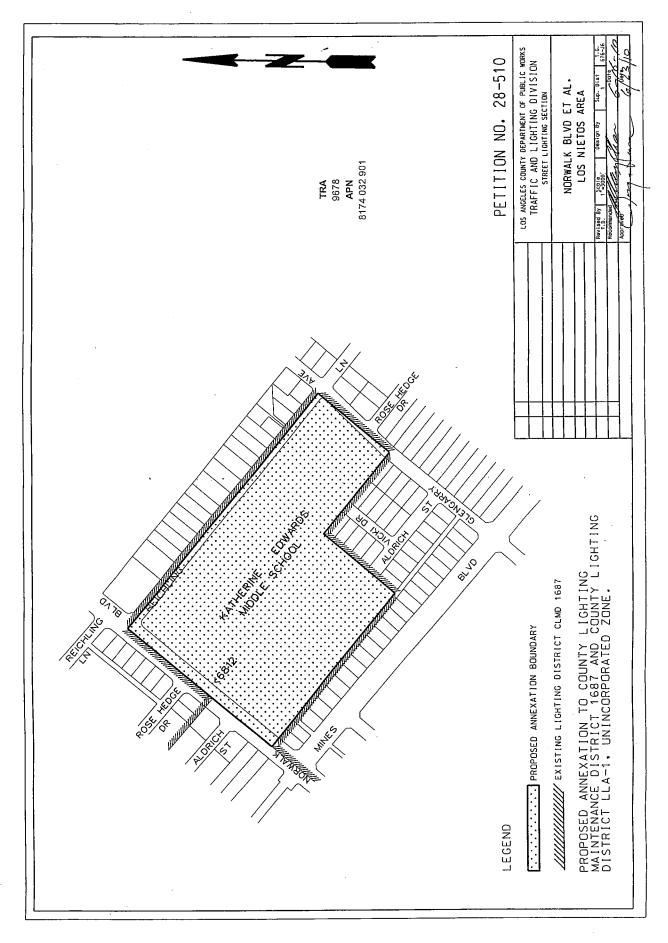

#### FACTS AND PROVISIONS/LEGAL REQUIREMENTS

Petition Nos. 146-907 (Aldgate Avenue, et al.), 15-309 (Pellissier Road), 20-410 (Cliota Street), 28-510 (Norwalk Boulevard, et al.), and 70-1110 (Bellmarin Drive, et al.) all located within the unincorporated County area, favoring the annexation of territories and installation of street lights, were signed by property owners or representatives representing 61, 98, 64, 100, and 64 percent, respectively, of each area proposed for annexation to CLMD 1687 and CLD LLA-1 (Unincorporated Zone).