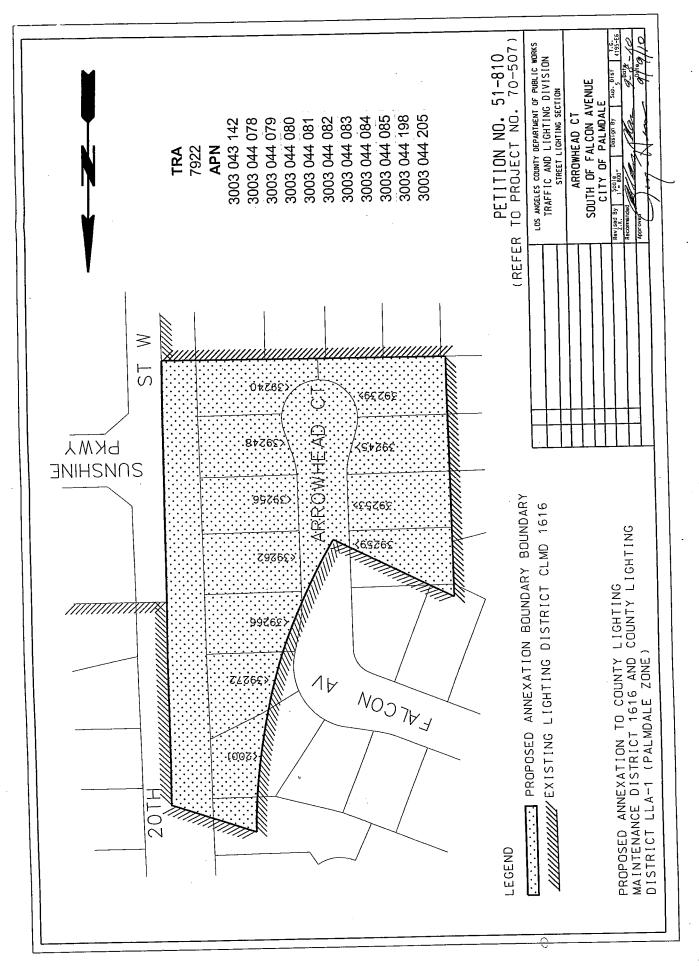

Petition No. 51-810 (Arrowhead Court) located within the City of Palmdale, favoring the annexation of territory and continued operation of existing street lights located therein, were signed by property owners representing 65 percent of the areas proposed for annexation to CLMD 1616 and CLD LLA-1 (Palmdale Zone).