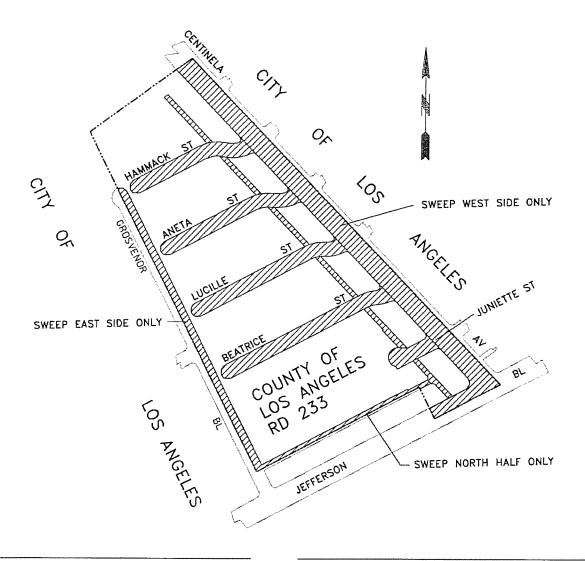

### B. Work Location

Exhibit H, Project Location/Vicinity Maps provides a more detailed outline of each sweeping area's limits.

### Z. Plans and Specifications

Included as part of this Contract are plan sheets (Exhibit H) showing the locations of streets, alleys, and parking lots included in this service area.

The Plans, Specifications, and other contract documents shall govern the work. These Contract documents are intended to be complementary and cooperative and to describe and provide for a complete service. Anything in the Specifications and not on the Plans, or on the Plans and not in the Specifications, shall be as though shown or mentioned in both.

### CC. Changes Resulting from Added or Deleted Streets

It is the intent of this Contract to provide for the weekly sweeping of all curbed streets (including curbed medians) and paved alleys within the unincorporated area shown on the Plans (Exhibit H). As streets and alleys are improved, they will be added to the weekly sweeping schedule. Compensation to the Contractor will be based on the curb miles added multiplied by the Contract's appropriate Unit Price.