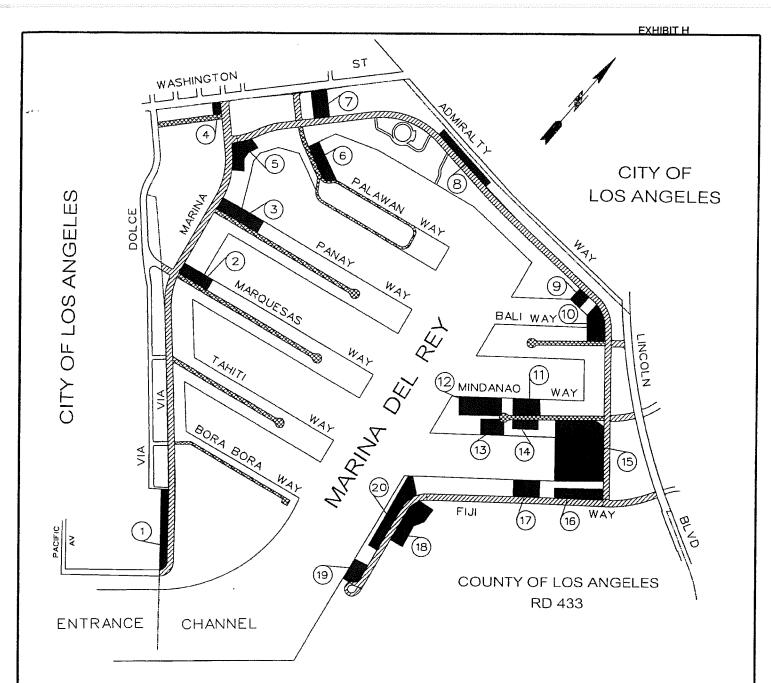

### B. Work Location

Exhibit H, Project Location/Vicinity Maps provides a more detailed outline of each sweeping area's limits.

### F. Parking Lot Sweeping

In addition to sweeping of streets, curbed medians, paved alleys and other incidental work, the Contractor shall also sweep public parking lots operated by the County of Los Angeles Department of Beaches and Harbors in Marina Del Rey designated as parking lots 1 through 20 as shown in Exhibit H.

### Z. Plans and Specifications

Included as part of this Contract are plan sheets (Exhibit H) showing the locations of streets, alleys, and parking lots included in this service area.

The Plans, Specifications, and other contract documents shall govern the work. These Contract documents are intended to be complementary and cooperative and to describe and provide for a complete service. Anything in the Specifications and not on the Plans, or on the Plans and not in the Specifications, shall be as though shown or mentioned in both.

### CC. Changes Resulting from Added or Deleted Streets

It is the intent of this Contract to provide for the weekly sweeping of all curbed streets (including curbed medians) and paved alleys within the unincorporated area shown on the Plans (Exhibit H). As streets and alleys are improved, they will be added to the weekly sweeping schedule. Compensation to the Contractor will be based on the curb miles added multiplied by the Contract's appropriate Unit Price.