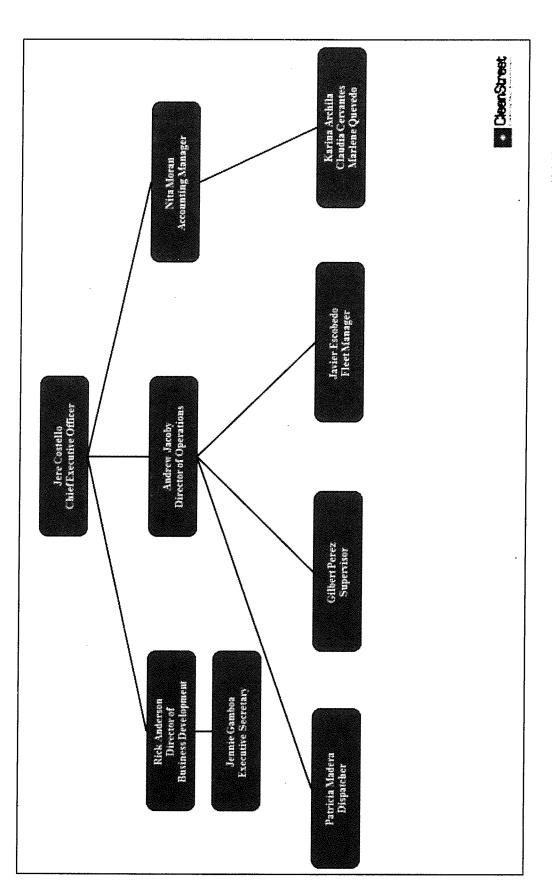

### A. Public Works' Contract Manager

Public Works' CM will be:

Mr. Jeffrey Donaldson of Road Maintenance Division, Maintenance District 3, who may be contacted at (310) 348-6448, Extension 235, e-mail address: jdonald@dpw.lacounty.gov, Tuesday through Friday, 6 a.m. to 4:30 p.m.

The Contract Manager (CM) is the only person authorized by Public Works to request work of Contractor. From time to time, Public Works may change CM. The Contractor shall be notified in writing when there is a change in CM.