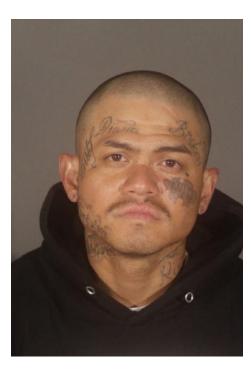

## VITAL STATS

Name: SALDANO, GILLIAN Age: 34 Race and Gender: FILIPINO MALE Height: 5'5" Weight: 150 Distinguishing marks/characteristics: TAT UL ARM, TAT L ARM, TAT UR ARM, TAT LF ARM, TAT S SHLD, TAT FACE, TAT NECK, TAT FRHD GANG: ASIAN GANG AFFILIATION Last Known Geographic Location: SAN FERNANDO VALLEY AREA Warrant Confirmed (Check Box): ⊠