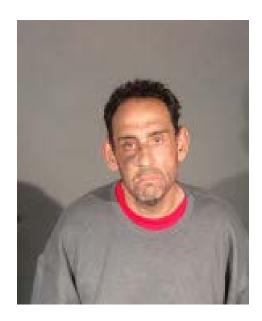

## **VITAL STATS**

Name: LEE, SUNNY

Age: 51

Race and Gender: HISPANIC MALE

Height: 5'9" Weight: 200

Distinguishing marks/characteristics: TAT L ARM, TAT LF ARM, TAT L LEG, TAT CHST, TAT SHLD, TAT NECK, TAT L HND, TAT R ARM, TAT

**BACK, TAT R WRS** 

**Gang Affiliation: BARRIO VAN NUYS** 

Last Known Geographic Location: VAN NUYS AREA

Warrant Confirmed (Check Box): ⊠