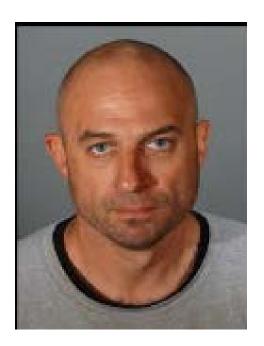

## **VITAL STATS**

Name: BOUDREAU, SEAN PAUL

Age: 45

Race and Gender: WHITE MALE

Height: 5'11" Weight: 240

Distinguishing marks/characteristics: TAT L ARM, TAT CHEST, TAT R

ARM, TAT BACK, TAT HEAD

**Gang Affiliation: PARAMOUNT STONERS** 