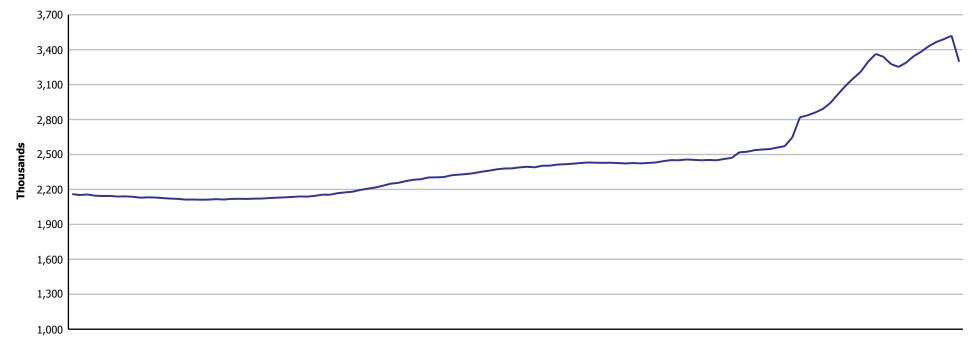

| 4,261  | 13,346                                |
| DPSS Total**                               | 33,505             | 37,513 | 4,692    | 32,821 | 96,049                                |
| Department of Health Services              | 315                |        |          |        | 315                                   |
| Department of Children and Family Services | 82                 |        |          |        | 82                                    |
| Grand Total**                              | 33,902             | 37,513 | 4,692    | 32,821 | 96,446                                |

\*

Numbers for Main Districts include both Main and Branch offices. DPSS Total and Grand Total counts for Total All Aids include IHSS caseload found on page 7. \*\*



January 2006 to October 2015



|           | <u>2006</u> | 2007      | 2008      | <u>2009</u> | <u>2010</u> | <u>2011</u> | 2012      | <u>2013</u> | <u>2014</u> | <u>2015</u> |
|-----------|-------------|-----------|-----------|-------------|-------------|-------------|-----------|-------------|-------------|-------------|
| January   | 2,159,561   | 2,125,532 | 2,120,743 | 2,174,614   | 2,303,749   | 2,394,585   | 2,426,501 | 2,453,083   | 2,819,136   | 3,276,776   |
| February  | 2,151,993   | 2,121,183 | 2,121,664 | 2,180,687   | 2,306,162   | 2,389,716   | 2,422,909 | 2,450,013   | 2,836,009   | 3,251,645   |
| March     | 2,156,830   | 2,118,608 | 2,126,084 | 2,195,497   | 2,321,333   | 2,403,761   | 2,426,841 | 2,461,628   | 2,859,833   | 3,287,979   |
| April     | 2,146,245   | 2,112,631 | 2,129,358 | 2,206,