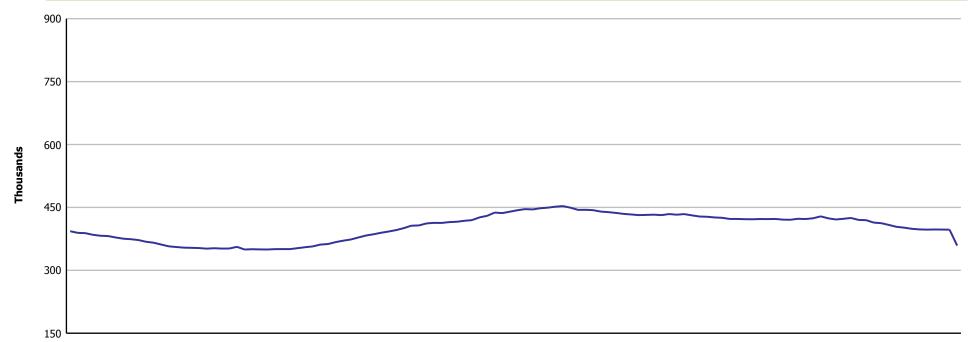

August    | 2,140,548   | 2,116,434 | 2,138,281 | 2,256,283   | 2,360,927   | 2,426,295   | 2,451,696 | 2,542,506   | 3,151,339   | 3,490,545   |
| September | 2,137,037   | 2,113,352 | 2,144,760 | 2,271,473   | 2,372,707   | 2,431,316   | 2,450,230 | 2,546,656   | 3,208,954   | 3,519,627   |
| October   | 2,129,048   | 2,118,831 | 2,155,204 | 2,283,036   | 2,379,568   | 2,429,646   | 2,457,086 | 2,558,888   | 3,296,854   | 3,296,151   |
| November  | 2,132,091   | 2,119,663 | 2,154,415 | 2,287,582   | 2,380,834   | 2,428,279   | 2,453,757 | 2,571,969   | 3,363,249   |             |
| December  | 2,130,380   | 2,118,174 | 2,167,776 | 2,302,924   | 2,389,268   | 2,429,214   | 2,450,333 | 2,647,528   | 3,339,390   |             |



### Persons Aided - CalWORKs January 2006 to October 2015



|           | <u>2006</u> | <u>2007</u> | <u>2008</u> | <u>2009</u> | <u>2010</u> | <u>2011</u> | <u>2012</u> | <u>2013</u> | <u>2014</u> | <u>2015</u> |
|-----------|-------------|-------------|-------------|-------------|-------------|-------------|-------------|-------------|-------------|-------------|
| January   | 393,222     | 361,495     | 350,311     | 370,631     | 413,178     | 445,949     | 436,846     | 427,728     | 422,896     | 408,172     |
| February  | 389,308     | 357,170     | 349,868     | 373,398     | 412,969     | 445,154     | 434,536     | 426,054     | 422,249     | 403,662     |
| March     | 388,639     | 355,533     | 349,622     | 378,222     | 414,952     | 447,929     | 433,157     | 425,255     | 424,066     | 401,779     |
| April     | 384,683     |