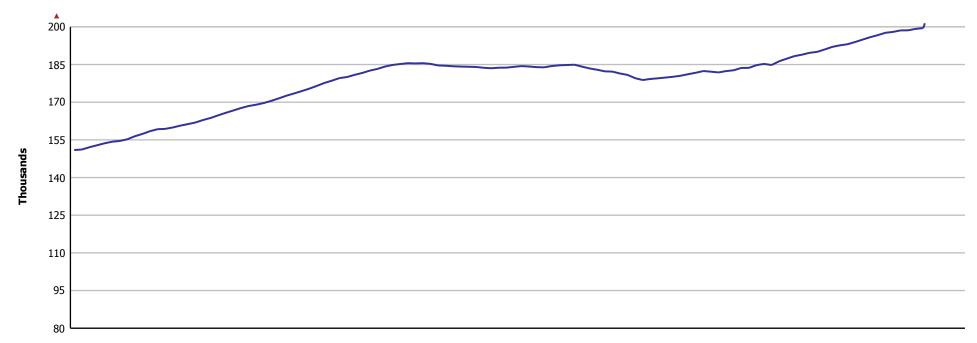

#### All Aids Cases, Persons and Expenditures October 2015

|                             |               | CalWORKs | General Relief | Refugee    | CAPI           | Medical Assistance<br>Only* | CalFresh  | In-Home<br>Supportive<br>Services | Unduplicated<br>Caseload<br>All Aids** |
|-----------------------------|---------------|----------|----------------|------------|----------------|-----------------------------|-----------|-----------------------------------|----------------------------------------|
| Cases                       |               | 146,553  | 77,587         | 740        | 5,853          | 1,519,123                   | 530,193   | 203,115                           | 2,224,035                              |
| Persons                     |               | 359,021  | 78,054         | 906        | 6,531          | 2,716,683                   | 1,073,836 | 203,114                           | 3,296,151                              |
| Expenditures (mil           | llions)       | \$79.10  | \$16.98        | \$0.33     | \$5.32         |                             | \$158.52  | \$196.75                          | \$457.00                               |
| Cost Per Case               | Cost Per Case |          | \$218.82       | \$439.73   | \$909.38       |                             | \$298.99  | \$968.66                          | \$205.48                               |
|                             |               |          |                | Comparison | with Prior Mon | th                          |           |                                   |                                        |
| Cases:                      | This Month    | 146,553  | 77,587         | 740        | 5,853          | 1,519,123                   | 530,193   | 203,115                           | 2,224,035                              |
|                             | Last Month    | 162,378  | 90,525         | 677        | 5,894          | 1,622,970                   | 587,840   | 202,217                           | 2,380,811                              |
|                             | Change        | -9.7%    | -14.3%         | 9.3%       | -0.7%          | -6.4%                       | -9.8%     | 0.4%                              | -6.6%                                  |
| Persons:                    | This Month    | 359,021  | 78,054         | 906        | 6,531          | 2,716,683                   | 1,073,836 | 203,114                           | 3,296,151                              |
|                             | Last Month    | 396,945  | 91,021         | 808        | 6,580          | 2,901,798                   | 1,182,726 | 202,216                           | 3,519,627                              |
|                             | Change        | -9.6%    | -14.2%         | 12.1%      | -0.7%          | -6.4%                       | -9.2%     | 0.4%                              | -6.3%                                  |
| Expenditures:<br>(millions) | This Month    | \$79.10  | \$16.98        | \$0.33     | \$5.32         |                             | \$158.52  | \$196.75                          | \$457.00                               |
|                             | Last Month    | \$88.25  | \$20.05        | \$0.29     | \$5.40         |                             | \$174.85  | \$193.03                          | \$481.87                               |
|                             | Change        | -10.4%   | -15.3%         | 11.2%      | -1.4%          |                             | -9.3%     | 1.9%                              | -5.2%                                  |