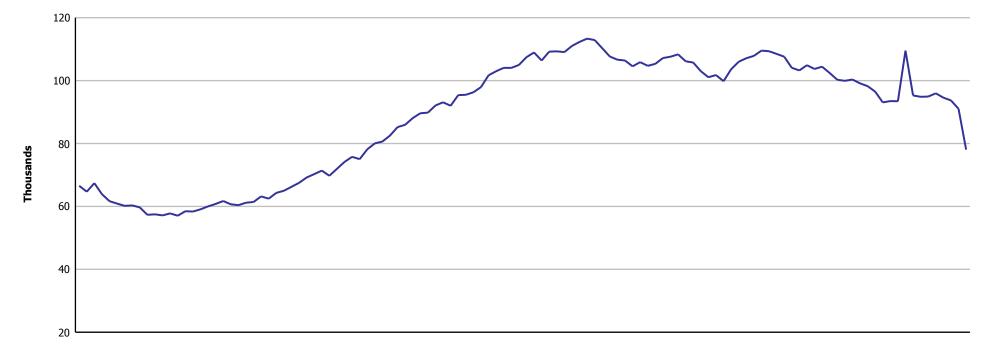

22,817     | 397,353     |
| August    | 375,389     | 352,669     | 355,100     | 395,902     | 429,910     | 444,096     | 434,159     | 422,294     | 424,883     | 397,157     |
| September | 374,190     | 351,816     | 357,008     | 400,534     | 437,714     | 444,308     | 432,602     | 422,137     | 420,169     | 396,945     |
| October   | 372,159     | 352,014     | 361,378     | 406,371     | 436,323     | 443,415     | 434,071     | 422,511     | 419,533     | 359,021     |
| November  | 368,084     | 355,989     | 362,652     | 406,992     | 439,859     | 440,023     | 431,092     | 420,873     | 413,804     |             |
| December  | 365,841     | 349,574     | 367,163     | 411,842     | 443,245     | 438,715     | 428,294     | 420,513     | 412,365     |             |





|           | 2006   | 2007   | <u>2008</u> | 2009   | <u>2010</u> | <u>2011</u> | <u>2012</u> | <u>2013</u> | <u>2014</u> | <u>2015</u> |
|-----------|--------|--------|-------------|--------|-------------|-------------|-------------|-------------|-------------|-------------|
| January   | 66,552 | 57,776 | 63,189      | 75,764 | 93,105      | 108,951     | 106,395     | 101,771     | 104,903     | 93,446      |
| February  | 64,682 | 57,034 | 62,466      | 75,029 | 91,999      | 106,390     | 104,536     | 99,802      | 103,705     | 109,555     |
| March     | 67,390 | 58,470 | 64,302      | 78,145 | 95,395      | 109,212     | 105,869     | 103,623     | 104,429     | 95,282      |
| April     | 63,895 | 58,365 | 64,974      | 80,052 | 95,486      | 109,311     | 104,699     | 106,00