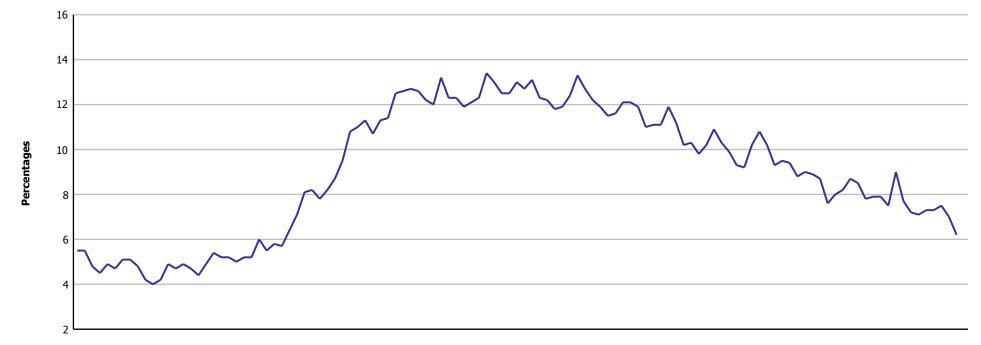

| 200,543     |
| August    | 155,222     | 164,779 | 175,382     | 185,212     | 183,524     | 184,153     | 180,130     | 185,258     | 193,955     | 201,359     |
| September | 156,445     | 165,780 | 176,485     | 185,542     | 183,742     | 183,444     | 180,539     | 184,808     | 194,937     | 202,216     |
| October   | 157,368     | 166,712 | 177,662     | 185,452     | 183,766     | 182,917     | 181,162     | 186,315     | 195,897     | 203,114     |
| November  | 158,463     | 167,677 | 178,576     | 185,538     | 184,081     | 182,289     | 181,737     | 187,345     | 196,696     |             |
| December  | 159,250     | 168,477 | 179,608     | 185,276     | 184,383     | 182,181     | 182,414     | 188,349     | 197,647     |             |



January 2006 to October 2015



|           | <u>2006</u> | 2007 | <u>2008</u> | <u>2009</u> | <u>2010</u> | <u>2011</u> | 2012  | <u>2013</u> | <u>2014</u> | <u>2015</u> |
|-----------|-------------|------|-------------|-------------|-------------|-------------|-------|-------------|-------------|-------------|
| January   | 5.50        | 4.90 | 6.00        | 10.80       | 13.20       | 13.10       | 12.10 | 10.90       | 9.00        | 9.00        |
| February  | 5.50        | 4.70 | 5.50        | 11.00       | 12.30       | 12.30       | 12.10 | 10.30       | 8.90        | 7.70        |
| March     | 4.80        | 4.90 | 5.80        | 11.30       | 12.30       | 12.20       | 11.90 | 9.90        | 8.70        | 7.20        |
| April     | 4.50        | 4.70 | 5.70        | 10.70       | 11.90       | 11.80       | 11