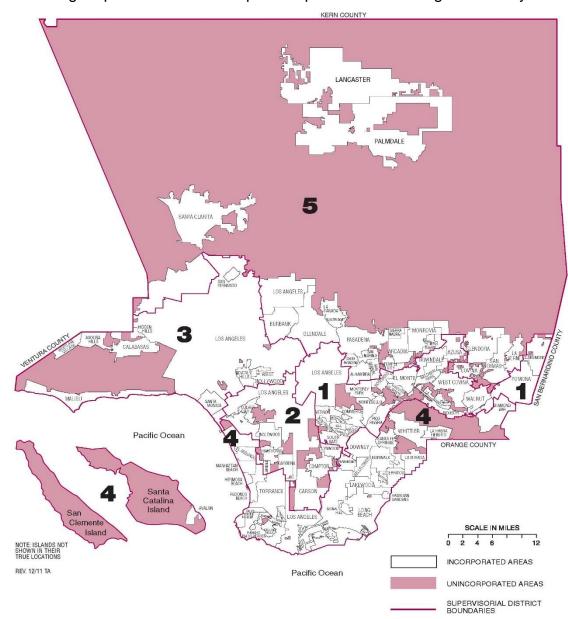

#### 2.4 Core Services

The purpose of this RFSQ is to pre-qualify community based organizations to provide services under each of the Core Service Categories. Proposers will pre-qualify to provide the services in a specified Supervisorial District.

The following chart provides the estimated need for Core Services, identified with an X, in each Supervisorial District.

|                                         |   | Sup | ervisorial D | Districts |   |
|-----------------------------------------|---|-----|--------------|-----------|---|
| Core Service Categories                 | 1 | 2   | 3            | 4         | 5 |
| Employment Partnership                  | X | Х   | X            | X         | X |
| Employment and<br>Employment Support    | X | Х   | Х            | X         | Х |
| Seniors/Disabled Adults                 | Х | Х   | Х            | Х         | Х |
| Emergency Services                      | Х | Х   | Х            | Х         | Х |
| Legal Services                          | Х | Х   | Х            | Х         | Х |
| Domestic Violence                       | Х | Х   | X            | Х         | Х |
| Child and Family<br>Development (Youth) | Х | Х   | Х            | Х         | Х |