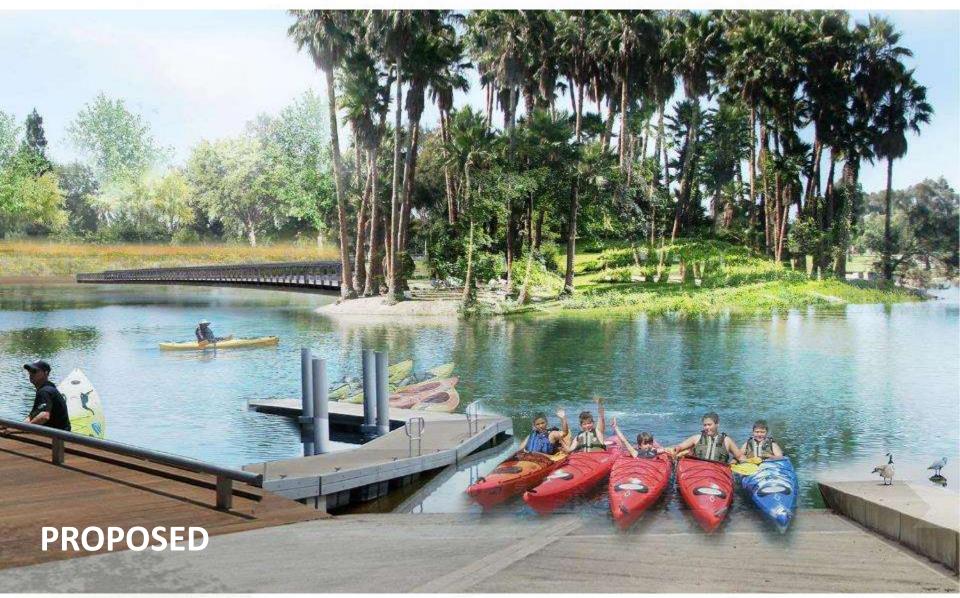

# Ideas for improving the park (summary)

- Basketball courts
- Children's playground equipment
- Community complex (groups proposed a community center, athletic complex, multipurpose center, and a center for the arts
- Dog park (separate off-leash area for dogs)
- Exercise equipment
- Improved park entrance and more access points to park

- More restrooms
- Lakes with clean water
- More parking
- More picnic areas
- More shade/shelters
- Pool (groups proposed both indoor and outdoor)
- Soccer field improvements
- Walking trail
- Skate park
- Bike trail