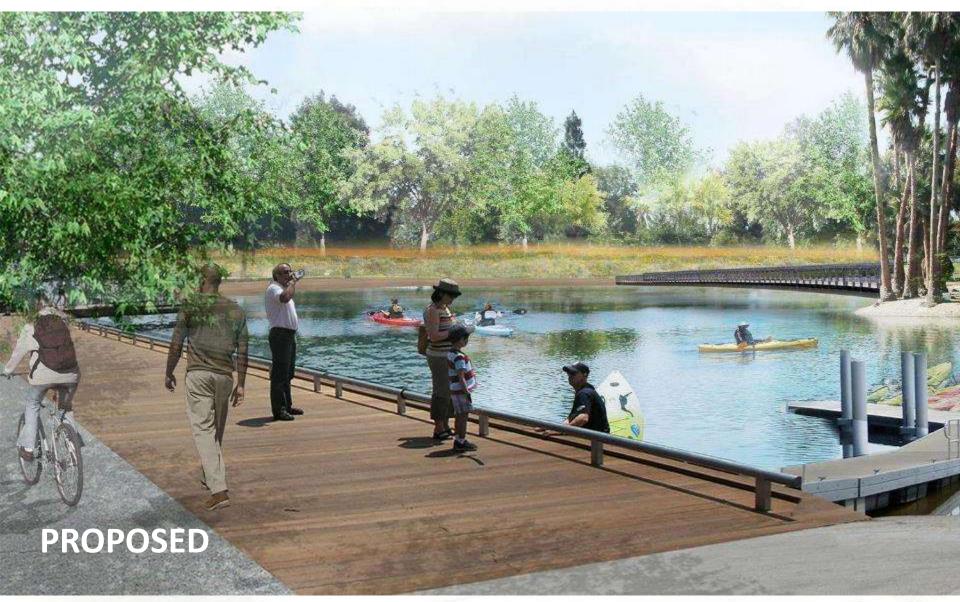

# Ideas for improving the park (summary)

- Basketball courts
- Children's playground equipment
- Community complex (groups proposed a community center, athletic complex, multipurpose center, and a center for the arts
- Dog park (separate off-leash area for dogs)
- Exercise equipment
- Improved park entrance and more access points to park

- More restrooms
- Lakes with clean water
- More parking
- More picnic areas
- More shade/shelters
- Pool (groups proposed both indoor and outdoor)
- Soccer field improvements
- Walking trail
- Skate park
- Bike trail