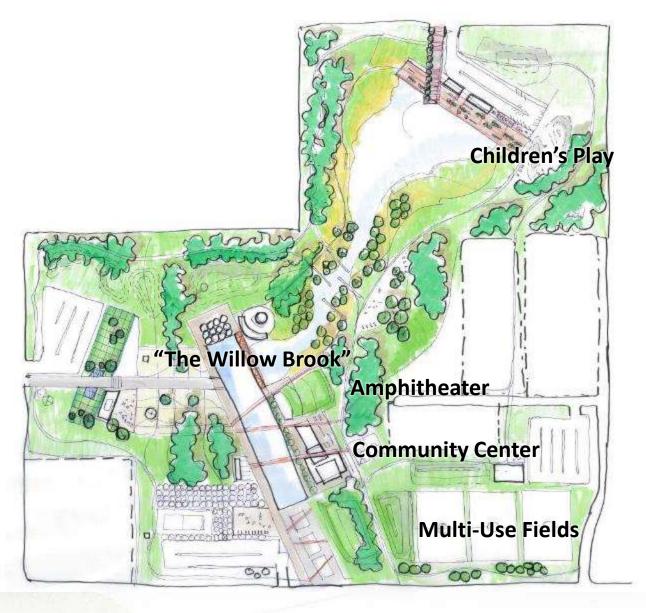

### **CONCEPT 1 – THE BIG LAKE – LANDSCAPE PLAN**

2. "WILLOWBROOK CULTURAL GARDENS"