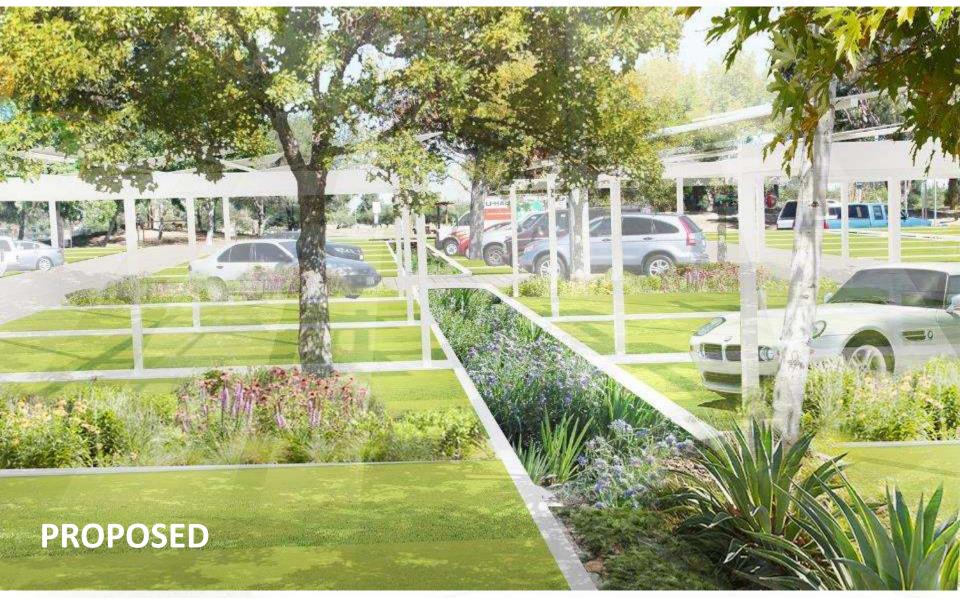

- More restrooms
- Lakes with clean water
- More parking
- More picnic areas
- More shade/shelters
- Pool (groups proposed both indoor and outdoor)
- Soccer field improvements
- Walking trail
- Skate park
- Bike trail