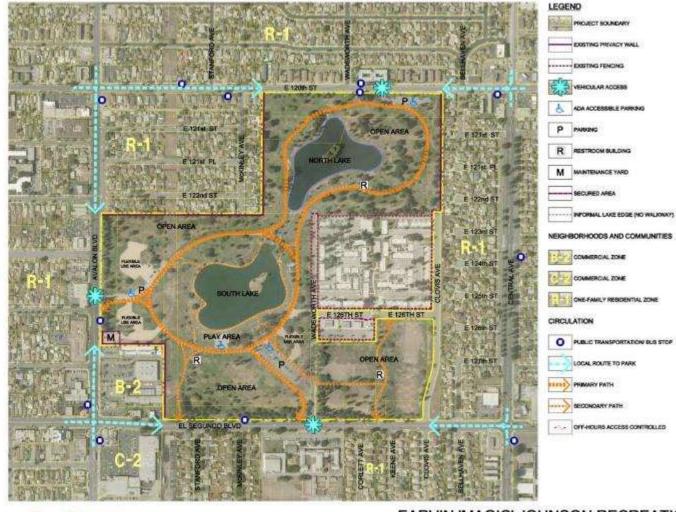

### **Existing Site Conditions**

EARVIN 'MAGIC' JOHNSON RECREATION AREA AND UJIMA VILLAGE MASTER PLAN

Spatial Organization & Community Connectivity