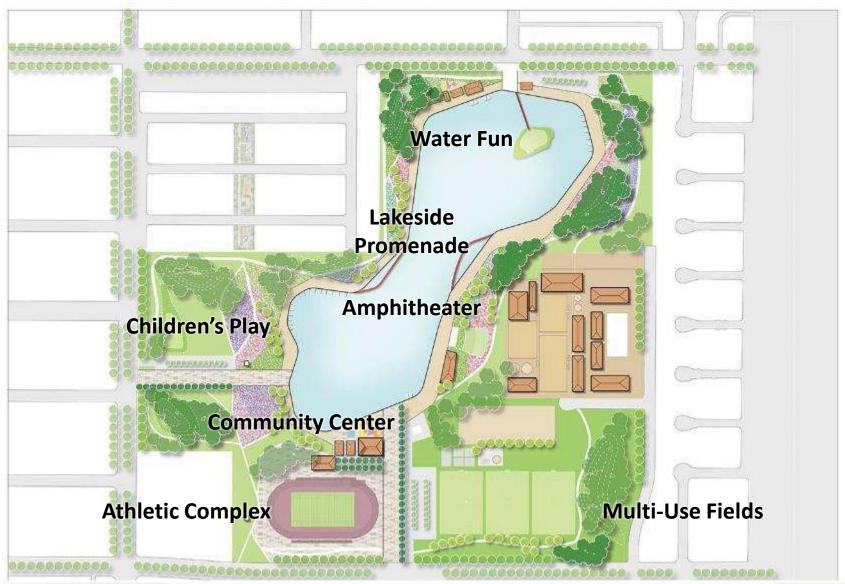

### **CONCEPT 1 – THE BIG LAKE – LANDSCAPE PLAN**

2. "WILLOWBROOK CULTURAL GARDENS"