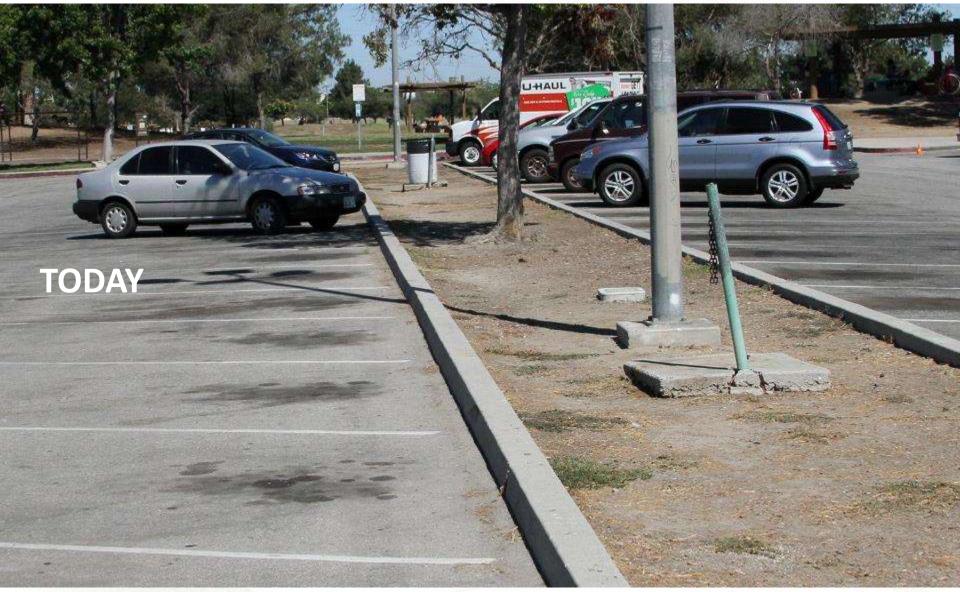

- More restrooms
- Lakes with clean water
- More parking
- More picnic areas
- More shade/shelters
- Pool (groups proposed both indoor and outdoor)
- Soccer field improvements
- Walking trail
- Skate park
- Bike trail