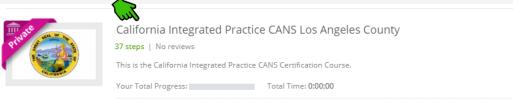

### TAKING YOUR COURSE/CERTIFICATION

1. To select your course, navigate to the training tab and click "Course" as shown below.

2. Start your **Course** by clicking on the name of the course.

3. After opening the course you will start with Step 1. Once you complete a step the step will turn green and indicate "Completed" you can then proceed to the next step. Each domain within the course has a Video, Document and Quiz.