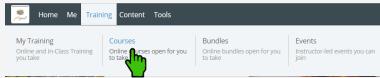

### TAKING YOUR COURSE/CERTIFICATION

1. To select your course, navigate to the training tab and click "Course" as shown below.

2. Start your **Course** by clicking on the name of the course.

3. After opening the course you will start with Step 1. Once you complete a step the step will turn green and indicate "Completed" you can then proceed to the next step. Each domain within the course has a Video, Document and Quiz.