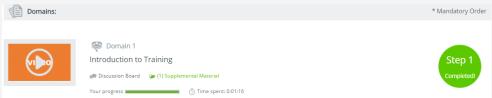

### TAKING YOUR COURSE/CERTIFICATION

1. To select your course, navigate to the training tab and click "Course" as shown below.

2. Start your **Course** by clicking on the name of the course.

3. After opening the course you will start with Step 1. Once you complete a step the step will turn green and indicate "Completed" you can then proceed to the next step. Each domain within the course has a Video, Document and Quiz.