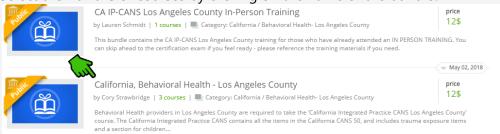

## **ENROLLING IN YOUR COURSES**

1. To select your bundle, navigate to the training tab and click "Bundles" as shown below

2. Select the **Bundle** of courses by clicking on the name of the bundle.

- 3. Purchasing your Bundle
  - a. Enter the code "RK0osB34DZ" and click "Redeem"
  - b. View adjust price (or free) and click "Enroll"