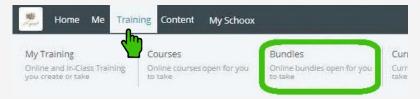

## **ENROLLING IN YOUR COURSES**

1. To select your bundle, navigate to the training tab and click "Bundles" as shown below

2. Select the **Bundle** of courses by clicking on the name of the bundle.

- 3. Purchasing your Bundle
  - a. Enter the code "RK0osB34DZ" and click "Redeem"
  - b. View adjust price (or free) and click "Enroll"