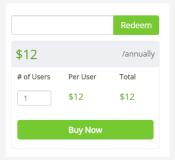

## **ENROLLING IN YOUR COURSES**

1. To select your bundle, navigate to the training tab and click "Bundles" as shown below

2. Select the **Bundle** of courses by clicking on the name of the bundle.

- 3. Purchasing your Bundle
  - a. Enter the code "RK0osB34DZ" and click "Redeem"
  - b. View adjust price (or free) and click "Enroll"