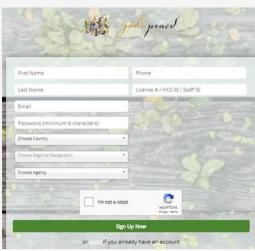

#### **NEW USER REGISTRATION**

- Enter <a href="https://www.tcomtraining.com">https://www.tcomtraining.com</a> into your browser.
- 2. Click the "Sign Up" link above the login field.
- 3. Input the following \*required\* information:
  - First Name
  - Last Name
  - Email
  - Password
  - Country
  - Region
  - Agency (Type in your provider number, or agency name, and it will pre-populate as you type)
- 4. Complete the "I'm not a robot" verification and click "Sign Up Now."