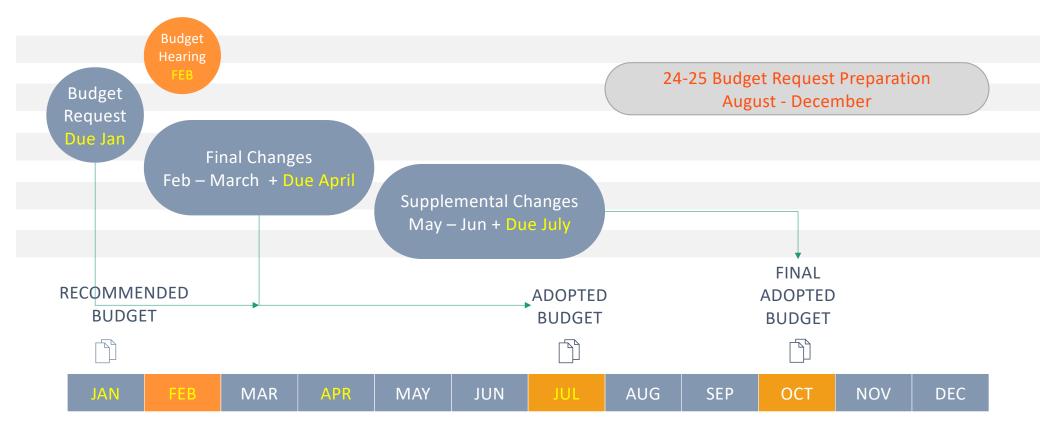

# BUDGET UPDATE

Mental Health Commission Meeting March 23, 2023

#### **BUDGET UPDATE**



- DMH is projecting to receive sufficient revenues for the expected expenditures in FY 2022-23.
- 2 At this time, DMH is not aware of any potential funding issues for FY 2022-23 nor FY 2023-24.
- 3 MHSA Proposals for Community Services and Supports and Prevention and Early Intervention were vetted through the Stakeholders process and were publicly posted from January 20, 2023 to February 20, 2023.

The Mid-Year Adjustment is scheduled for Board approval on May 2, 2023.

ODR Housing - \$25M is part of Mid-Year Adjustment (detailed above). ODR is projected to implement services July 1, 2023.

#### COUNTY BUDGET CYCLE



#### MH Commission Budget

FY 2022-23 ~ \$85K



Budget Request for FY 2023 – 24 to be reviewed + approved by DMH director.



# MENTAL HEALTH COMMISSION BUDGET





- Budget has two components
  - Expenses incurred by the members
  - Expenses incurred for the meetings
- Budget supports the Commission's role to advise the Director of Mental Health
- Annual budget amounts may vary depending on the Commission's plans/needs

## **Community Care Expansion Program**

- Board Motion, dated December 20, 2022
- Established through Assembly Bill 172 to address ongoing Board and Care crisis in California
- Funding for the acquisition, construction, rehabilitation, and preservation Board and Care facilities
- DMH was awarded:
  - \$53.5M CCE Program Preservation Capital Project funds. Partnering wi