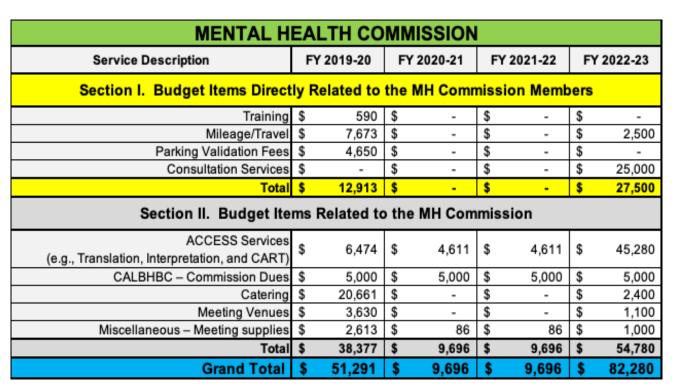

#### MH Commission Budget

FY 2022-23 ~ \$85K

Budget Request for FY 2023 – 24 to be reviewed + approved by DMH director.

# MENTAL HEALTH COMMISSION BUDGET

- Budget has two components
  - Expenses incurred by the members
  - Expenses incurred for the meetings
- Budget supports the Commission's role to advise the Director of Mental Health
- Annual budget amounts may vary depending on the Commission's plans/needs