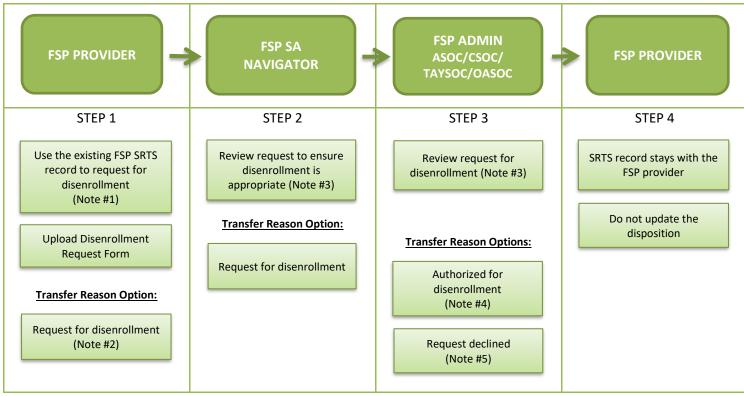

## LOS ANGELES COUNTY DEPARTMENT OF MENTAL HEALTH SERVICE REQUEST TRACKING SYSTEM (SRTS) FULL SERVICE PARTNERSHIP (FSP) SRTS WORKFLOW DISENROLLMENT

- **Note #1**: Request for disenrollment in the SRTS only if the client was authorized in the SRTS. If the client was authorized on paper, request for disenrollment on paper. Ensure the disposition was entered to record client enrollment information and all OMA assessments are completed before requesting for disenrollment.
- Note #2: Enter the reason for disenrollment in the transfer comments.
- Note #3: If more information is needed or OMA assessments are incomplete, communicate with the requestor through e-mail or phone.
- Note #4: FSP Admin forwards the SRTS confirmation e-mail to the FSP SA navigator and FSP provider to confirm that disenrollment was authorized.
- **Note #5**: If the request for disenrollment is declined, FSP Admin transfers the record back to the FSP provider with the transfer reason "Request declined" and enter the reason in the transfer comments. The FSP provider will discuss linkage with FSP SA navigator.