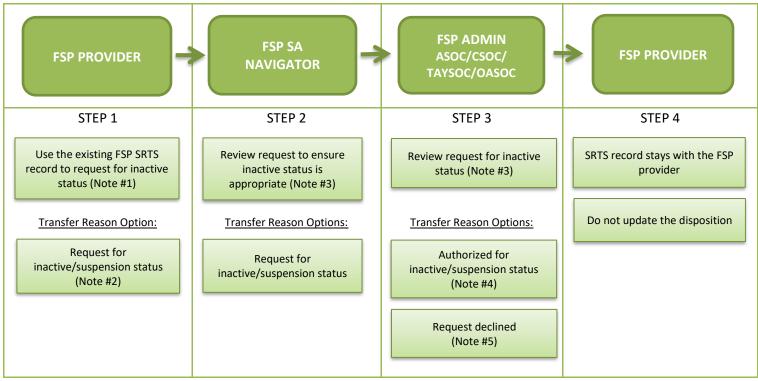

## LOS ANGELES COUNTY DEPARTMENT OF MENTAL HEALTH SERVICE REQUEST TRACKING SYSTEM (SRTS) FULL SERVICE PARTNERSHIP (FSP) SRTS WORKFLOW INACTIVE STATUS

- **Note #1**: Request for inactive status in the SRTS only if the client was authorized in the SRTS. If the client was authorized on paper, request for inactive status on paper. Ensure the disposition was entered to record why the client did not enroll in FSP services.
- Note #2: Enter the reason for inactive status in the transfer comments.
- Note #3: If more information is needed, communicate with the requestor through e-mail or phone.
- Note #4: FSP Admin forwards the SRTS confirmation e-mail to the FSP SA navigator and FSP provider to confirm that inactive status was authorized.
- Note #5: If the request for inactive status is declined, FSP Admin transfers the record back to the FSP provider with the transfer reason "Request declined". The FSP provider will discuss linkage with FSP SA navigator.