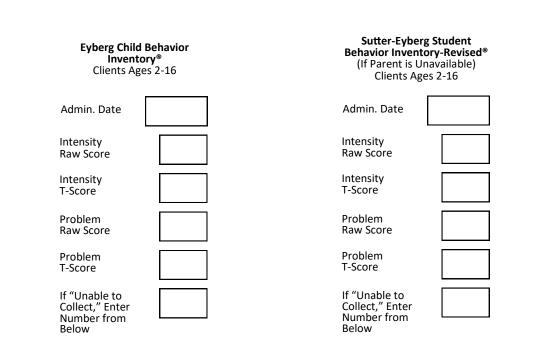

## **OPTIONAL** PEI OUTCOMES WORKSHEET Parenting and Family Difficulties: Incredible Years (IY)

| ADMINISTRATIVE INFORMATION      |  |                    |  |
|---------------------------------|--|--------------------|--|
| Client ID                       |  | ]                  |  |
| Client Last Name                |  | Client First Name  |  |
| Provider ID                     |  | Therapist ID/NPI # |  |
| UPDATE TREATMENT QUESTIONNAIRES |  |                    |  |

## **Reasons for "Unable to Collect"**

- 1. Administered Wrong Form
- 2. Clinician not Trained in Outcome Measure
- 3. Invalid Outcome Measure

- 4. Lost Contact with Parent/Caregiver
- 5. Not Available in Primary Language
- 6. Not Required (SESBI Only)
- 7. Outcome Measure Unavailable
- 8. Parent/Caregiver Refused

- 9. Parent/Caregiver Unavailable
- 10. Premature Termination
- 11. Teacher Refused (SESBI Only)
- 12. Teacher Unavailable (SESBI Only)
- 13. Therapist did not Administer Tool