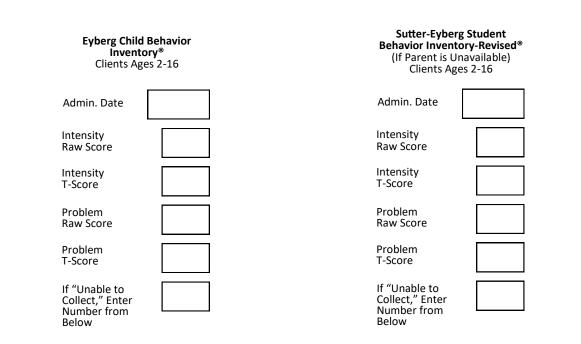

## **OPTIONAL** PEI OUTCOMES WORKSHEET Parenting and Family Difficulties: Family Connections (FC)

| ADMINISTRATIVE INFORMATION      |  |                    |  |  |
|---------------------------------|--|--------------------|--|--|
| Client ID                       |  |                    |  |  |
| Client Last Name                |  | Client First Name  |  |  |
| Provider ID                     |  | Therapist ID/NPI # |  |  |
| UPDATE TREATMENT QUESTIONNAIRES |  |                    |  |  |

| 4  | A due in interned Manager Former |
|----|----------------------------------|
| 1. | Administered Wrong Form          |

- 2. Clinician not Trained in Outcome Measure
- 3. Invalid Outcome Measure

## **Reasons for "Unable to Collect"**

- 4. Lost Contact with Parent/Caregiver
- 5. Not Available in Primary Language
- 6. Not Required (SESBI Only)
- 7. Outcome Measure Unavailable
- 8. Parent/Caregiver Refused

- 9. Parent/Caregiver Unavailable
- 10. Premature Termination
- 11. Teacher Refused (SESBI Only)
- 12. Teacher Unavailable (SESBI Only)
- 13. Therapist did not Administer Tool