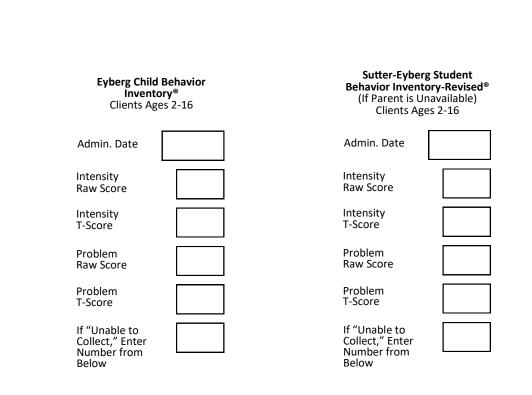

## Reasons for "Unable to Collect"

- 4. Lost Contact with Parent/Caregiver
- 5. Not Available in Primary Language
- 6. Not Required (SESBI Only)
- 7. Outcome Measure Unavailable
- 8. Parent/Caregiver Refused

- 9. Parent/Caregiver Unavailable
- 10. Premature Termination
- 11. Teacher Refused (SESBI Only)
- 12. Teacher Unavailable (SESBI Only)
- 13. Therapist did not Administer Tool

- 1. Administered Wrong Form
- 2. Clinician not Trained in Outcome Measure
- 3. Invalid Outcome Measure