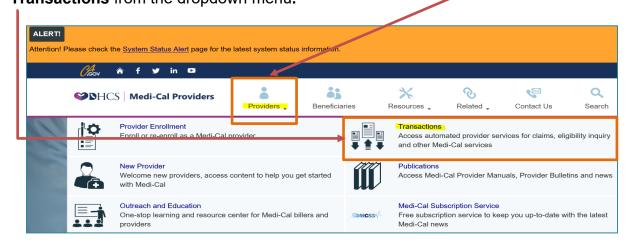

To verify clients' Medi-Cal eligibility using the new website, select **Providers** followed by **Transactions** from the dropdown menu.

Providers will be directed to a login page. Enter your program's User ID (the service location's provider number with five (5) leading zeros [e.g., 000001234]), then enter your Provider Identification Number (PIN) as your password. Click **Login**.