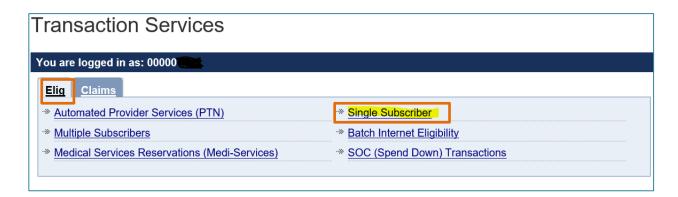

The **Transaction Services** screen will display once logged into the Medi-Cal Portal. Under the **Elig** tab, click **Single Subscriber** to begin the process of verifying a single subscriber's eligibility.