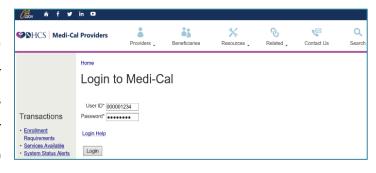

To verify clients' Medi-Cal eligibility using the new website, select **Providers** followed by **Transactions** from the dropdown menu.

Providers will be directed to a login page. Enter your program's User ID (the service location's provider number with five (5) leading zeros [e.g., 000001234]), then enter your Provider Identification Number (PIN) as your password. Click **Login**.