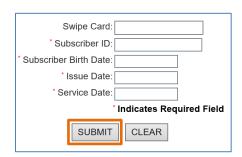

Enter the following information on the Medi-Cal Eligibility Verification form:

- Subscriber ID (Client Index Number [CIN] or Social Security Number)
- Subscribers Birth Date (MMDDYYYY)
- Issue date (Issue date from the Benefit Identification Card [BIC] or today's date)
- Service date (Date of Service)

Click **SUBMIT** to receive an eligibility response.

Medi-Cal requires eligibility to be verified on the date of service. Once eligibility is verified, place a copy of the eligibility verification response in the client's financial record. Ensure that all clients have been financially screened and that their financial screening information is current and correct.