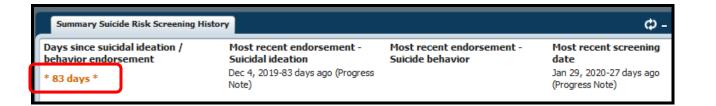

#### Summary Suicide Risk Screening History Widget

- Days is in orange required to complete suicide screening
- Days is in **black** not required to complete suicide screening; but based on new information and/or clinical judgement, you can always screen