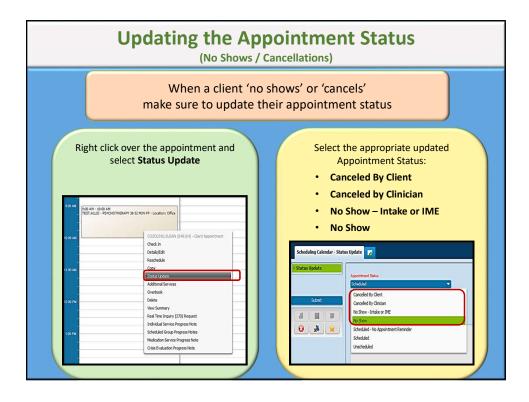

| Up                                                                | dating the Appo                                                                                                                                                                                                                                                                        | pintment Status                                                                                                                                                                                                  |
|-------------------------------------------------------------------|----------------------------------------------------------------------------------------------------------------------------------------------------------------------------------------------------------------------------------------------------------------------------------------|------------------------------------------------------------------------------------------------------------------------------------------------------------------------------------------------------------------|
| Appointment Status Update                                         | Situation                                                                                                                                                                                                                                                                              | Notes / Claiming                                                                                                                                                                                                 |
| No Show                                                           | Client does not show up for scheduled     appointment                                                                                                                                                                                                                                  | Will NOT create a billable service           Non-Billable note – write a note to the appointment           Billable note – use a Special Use Note (e.g. reviewed chart prior to no show in preparation of visit) |
| No Show – Intake or IME<br>(IME=Initial Medication<br>Evaluation) | <ul> <li>Client/Potential Client does not show up for<br/>scheduled INTAKE or Initial Medication<br/>Evaluation (IME) appointment</li> </ul>                                                                                                                                           | Will NOT create a billable service Non-Billable note – write a note to the appointment                                                                                                                           |
| Canceled by Client                                                | <ul> <li>Client calls to cancel prior to scheduled appointment</li> <li>Client shows up for scheduled appointment but unable to wait and cancels / walks out</li> <li>Clients walks in and requests an appointment (unscheduled) but unable to wait and cancels / walks out</li> </ul> | Will NOT create a billable service         Non-Billable note – write a note to the appointment         Billable note – use a Special Use Note (e.g. reviewed chart prior to no show in preparation of visit)     |
| Canceled by Clinician                                             | <ul> <li>Practitioner has to cancel the client's scheduled<br/>/ unscheduled appointment (e.g., practitioner is<br/>sick / emergent issue arises)</li> </ul>                                                                                                                           | Will NOT create a billable service Non-Billable note – write a note to the appointment                                                                                                                           |