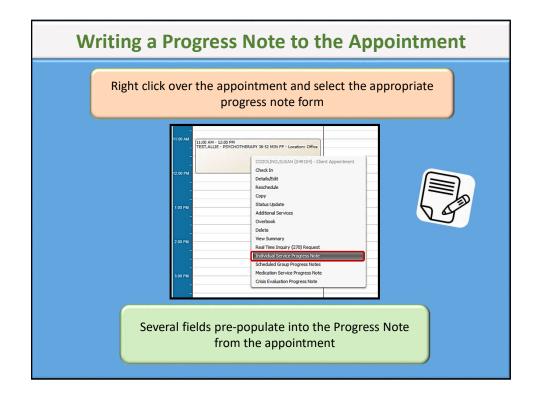

| Up                                                                | dating the Appo                                                                                                                                                                                                                                                                        | pintment Status                                                                                                                                                                                                  |
|-------------------------------------------------------------------|----------------------------------------------------------------------------------------------------------------------------------------------------------------------------------------------------------------------------------------------------------------------------------------|------------------------------------------------------------------------------------------------------------------------------------------------------------------------------------------------------------------|
| Appointment Status Update                                         | Situation                                                                                                                                                                                                                                                                              | Notes / Claiming                                                                                                                                                                                                 |
| No Show                                                           | Client does not show up for scheduled     appointment                                                                                                                                                                                                                                  | Will NOT create a billable service           Non-Billable note – write a note to the appointment           Billable note – use a Special Use Note (e.g. reviewed chart prior to no show in preparation of visit) |
| No Show – Intake or IME<br>(IME=Initial Medication<br>Evaluation) | <ul> <li>Client/Potential Client does not show up for<br/>scheduled INTAKE or Initial Medication<br/>Evaluation (IME) appointment</li> </ul>                                                                                                                                           | Will NOT create a billable service Non-Billable note – write a note to the appointment                                                                                                                           |
| Canceled by Client                                                | <ul> <li>Client calls to cancel prior to scheduled appointment</li> <li>Client shows up for scheduled appointment but unable to wait and cancels / walks out</li> <li>Clients walks in and requests an appointment (unscheduled) but unable to wait and cancels / walks out</li> </ul> | Will NOT create a billable service         Non-Billable note – write a note to the appointment         Billable note – use a Special Use Note (e.g. reviewed chart prior to no show in preparation of visit)     |
| Canceled by Clinician                                             | <ul> <li>Practitioner has to cancel the client's scheduled<br/>/ unscheduled appointment (e.g., practitioner is<br/>sick / emergent issue arises)</li> </ul>                                                                                                                           | Will NOT create a billable service Non-Billable note – write a note to the appointment                                                                                                                           |