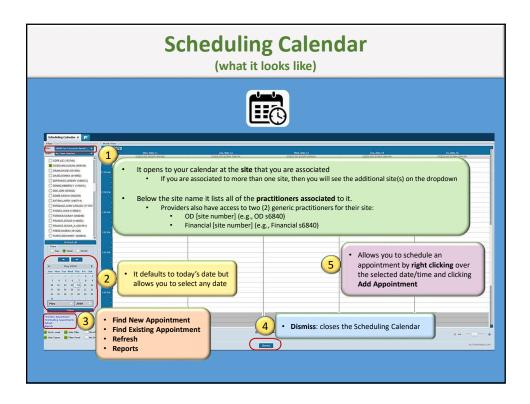

|                                        | <b>Appointment Status</b><br>(When putting the appointment on the Scheduling Calendar)                                                                                          |  |
|----------------------------------------|---------------------------------------------------------------------------------------------------------------------------------------------------------------------------------|--|
| Appointment Status                     | Situation                                                                                                                                                                       |  |
| Scheduled                              | Appointment scheduled in advance