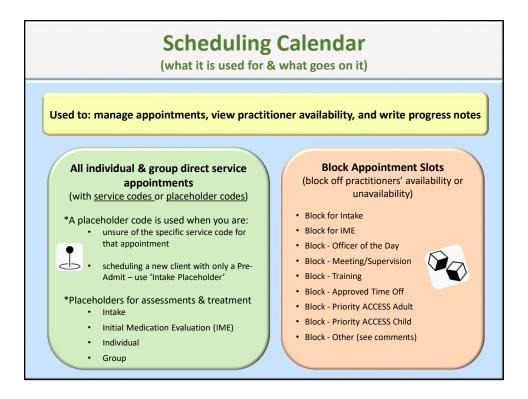

|                                        | <b>Appointment Status</b><br>(When putting the appointment on the Scheduling Calendar)                                                                                          |  |
|----------------------------------------|---------------------------------------------------------------------------------------------------------------------------------------------------------------------------------|--|
| Appointment Status                     | Situation                                                                                                                                                                       |  |
| Scheduled                              | Appointment scheduled in advance