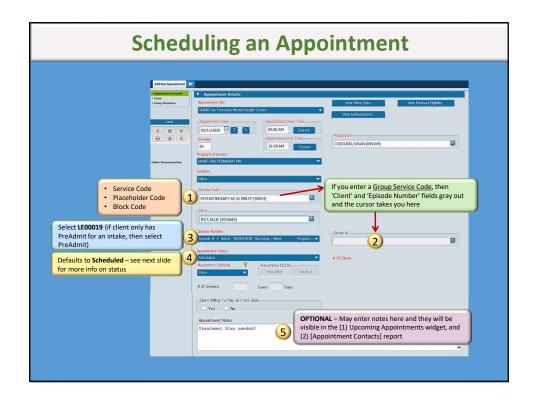

|                                        | <b>Appointment Status</b><br>(When putting the appointment on the Scheduling Calendar)                                                                                          |  |
|----------------------------------------|---------------------------------------------------------------------------------------------------------------------------------------------------------------------------------|--|
| Appointment Status                     | Situation                                                                                                                                                                       |  |
| Scheduled                              | Appointment scheduled in advance                                                                                                                                                |  |
| Scheduled – No<br>Appointment Reminder | Appointment scheduled in advance<br><b>AND</b><br>you do <u>not</u> want it pushed to the Client Portal<br>(e.g., team meeting w/o client present or home visits)               |  |
| Unscheduled                            | <u>Walk-Ins/Call-Ins</u> : client walks in or calls for a service at that time<br>without a scheduled appointment<br><u>Emergency Field Response</u> : (e.g., PMRT / LET / MET) |  |