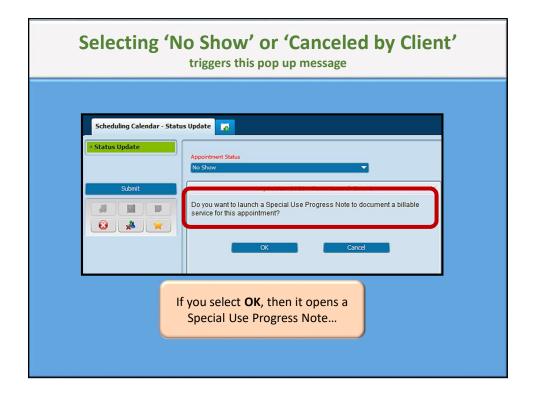

| After su                    | bmitting the note, it takes you back<br>hereclick SUBMIT |
|-----------------------------|----------------------------------------------------------|
|                             |                                                          |
| Scheduling Calendar - Statu |                                                          |
| Submit                      | Appointment Status No Show Confirmed Yes                 |
|                             |                                                          |