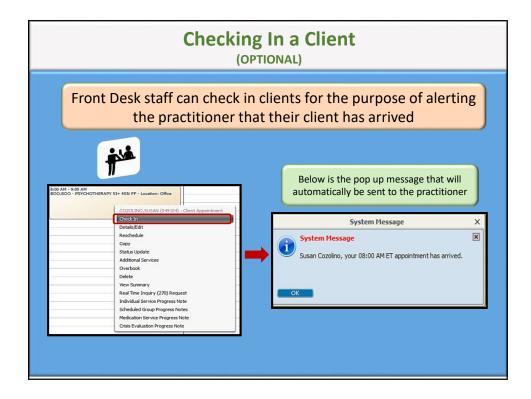

|                                        | <b>Appointment Status</b><br>(When putting the appointment on the Scheduling Calendar)                                                                                          |  |
|----------------------------------------|---------------------------------------------------------------------------------------------------------------------------------------------------------------------------------|--|
| Appointment Status                     | Situation                                                                                                                                                                       |  |
| Scheduled                              | Appointment scheduled in advance                                                                                                                                                |  |
| Scheduled – No<br>Appointment Reminder | Appointment scheduled in advance<br><b>AND</b><br>you do <u>not</u> want it pushed to the Client Portal<br>(e.g., team meeting w/o client present or home visits)               |  |
| Unscheduled                            | <u>Walk-Ins/Call-Ins</u> : client walks in or calls for a service at that time<br>without a scheduled appointment<br><u>Emergency Field Response</u> : (e.g., PMRT / LET / MET) |  |