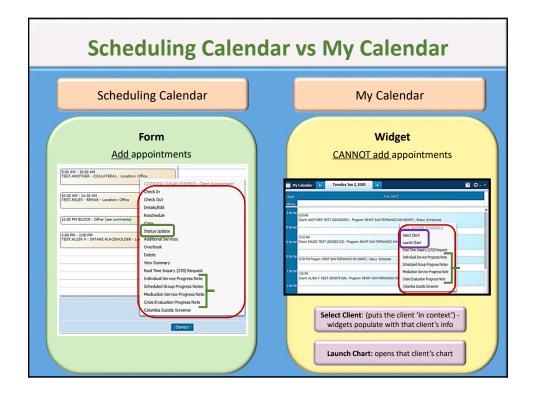

|-----------------------|------------------------------------------------------------------------------------|--|
| Checked In            | 10:00 AM - 11:00 AM<br>TEST,ALLIE - PSYCHOTHERAPY 38-52 MIN FF - Location: Office  |  |
| DRAFT Note            | (11:00 AM - 12:00 PM<br>TEST,ALLIE - PSYCHOTHERAPY 38-52 MIN FF - Location: Office |  |
| FINAL Note            | 11:00 AM - 12:39 PM<br>TEST,ALLIE - PSYCHOTHERAPY 38-52 MIN FF - Location: Office  |  |
| FINAL Note & Posted   | 11:00 AM - 12:39 PM<br>TEST,ALLIE - PSYCHOTHERAPY 38-52 MIN FF - Location: Office  |  |
| No Show               | 1:00 PM - 2:00 PM<br>TEST,ALLIE - PSYCHOTHERAPY 38-52 MIN FF - Location: Office    |  |
| Canceled              | 1:00 PM - 2:00 PM<br>TEST,ALLIE - PSYCHOTHERAPY 38-52 MIN FF - Location: Office    |  |