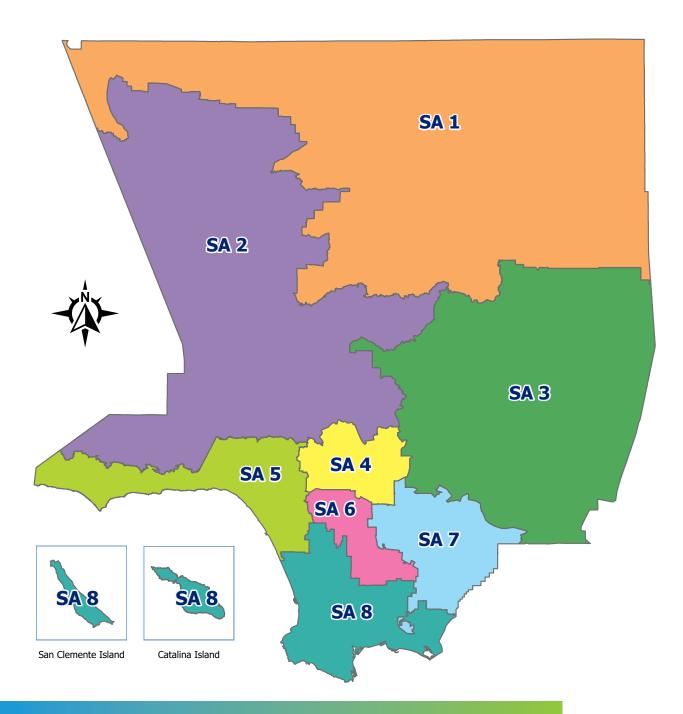

# 2019 LACDMH Provider Directory

Locations of Publicly Funded Mental Health Services in Los Angeles County



# Provider Directory - 2019 Locations of Publicly Funded Mental Health Services in the County of Los Angeles

The 2019 Provider Directory of Publicly Funded Mental Health Providers is a service location guide for mental health services. The Directory lists services available at Psychiatric Inpatient and Outpatient Short Doyle/Medi-Cal Facilities, Community Outreach, and Residential Facilities. The Provider Directory does not list service locations of Outpatient Fee-For-Service network providers.

The Provider Directory lists Provider Name, Address, Phone Number, Hours of Operation, Types of Specialty Mental Health Services (SMHS), Age Groups Served, Languages/Cultures, Provider