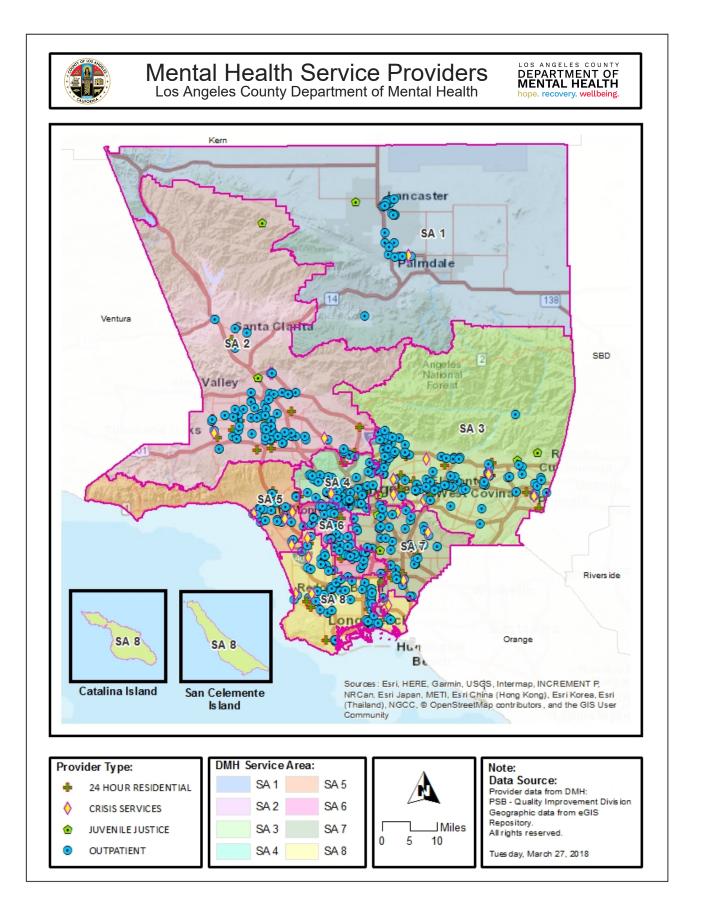

and 59. Providers serving Older Adults serve consumers 60 years of older.

**Contact Us:** Every effort is made to ensure the information in the Service Area Provider Directory is accurate and current. However, information changes frequently and the Program Support Bureau, Quality Improvement Division, Data-GIS Unit will make the best effort to ensure the

# **Provider Directory - 2019**

# Locations of Publicly Funded Mental Health Services in the County of Los Angeles

information is accurate and current. **Corrections or questions pertaining to the provider information contained in this directory can also be emailed to:** <u>ProviderDirectory@dmh.lacounty.gov</u>

This Provider Directory can be downloaded from the website at: <u>http://psbqi.dmh.lacounty.gov/providerdirectory.htm</u>





# 190I 190I EXODUS RECOVERY INC 3754-56 OVERLAND AVENUE LOS ANGELES, CA 90034-6312

Phone: 310-945-3350 Hours of Operation: 12:00am-11:59pm Accepting Beneficiaries: Yes

Accessible By: Provider: NGA Supervisorial District: 2 Age Group Served: All Ages Languages: English, Spanish, Cultures:

**Programs/Services:** 

ADA Facility: Yes

Website: www.ExodusRecovery.com Email:

# **List of Practitioners**

Not Available

Nov 12, 2020

# 7631 7631 DMH SA 5 NAVIGATION TEAM COS 11303 W WASHINGTON BLVD LOS ANGELES, CA 90066-6003

Phone: 310-482-6601 Hours of Operation: Call for Hours Accepting Beneficiaries: No

Accessible By: Provider: DO Supervisorial District: 2 Age Group Served: All Ages Languages: English, Cultures:

**Programs/Services:** 

ADA Facility: No

Website: www.dmh.lacounty.gov