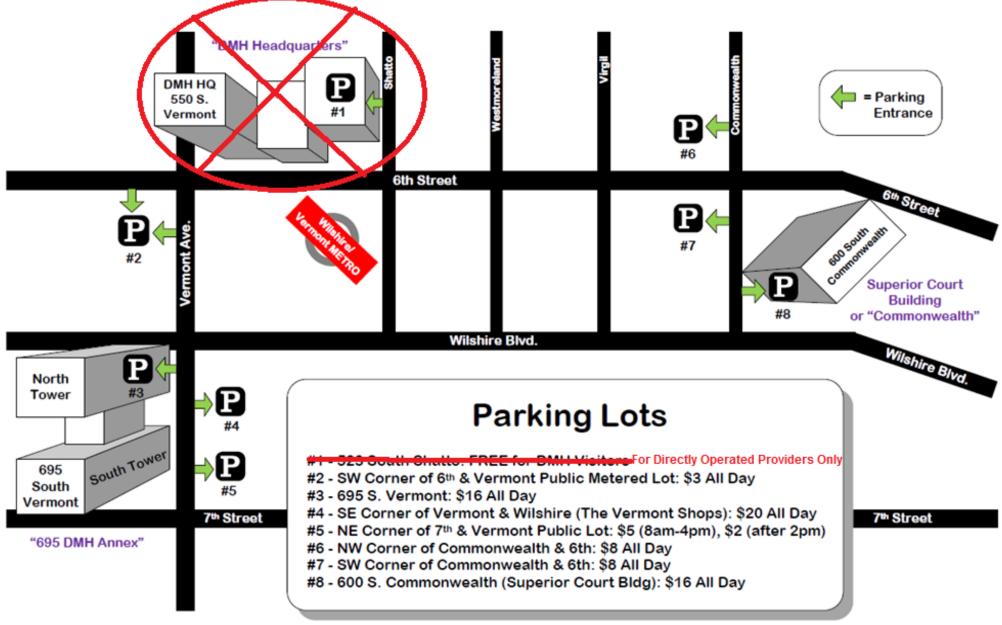

# TUESDAY, JUNE 4, 2019 CENTRAL BUSINESS OFFICE 695 SOUTH VERMONT AVE., 16<sup>th</sup> FLOOR LOS ANGELES, CA 90005 1:30PM – 4:00PM NAME: PROVIDER NUMBER & NAME: TELEPHONE NUMBER: SUPERVISOR'S NAME: SUPERVISOR'S SIGNATURE:

- Only 30 registrants will receive an e-mail confirming their acceptance; the remainder will receive notification that their registration request has been denied.
- > Registrants will not be admitted to the training without their e-mail confirmation in hand.
- Only one name per registration form will be accepted.
- > CONFIRMED REGISTRATIONS CANNOT BE TRANSFERRED TO ANOTHER PERSON.
- Contact CBO at least one day in advance if you are confirmed and cannot attend.
- Check-in begins 30 minutes prior to the training. Late arrivals will not be allowed in training.
  Parking information is attached.

## PARKING MAP for DMH Offices in the Los Angeles, Vermont / Wilshire Area

NOTE: DMH does not validate for parking. Parking fees listed above may be different than actual costs.