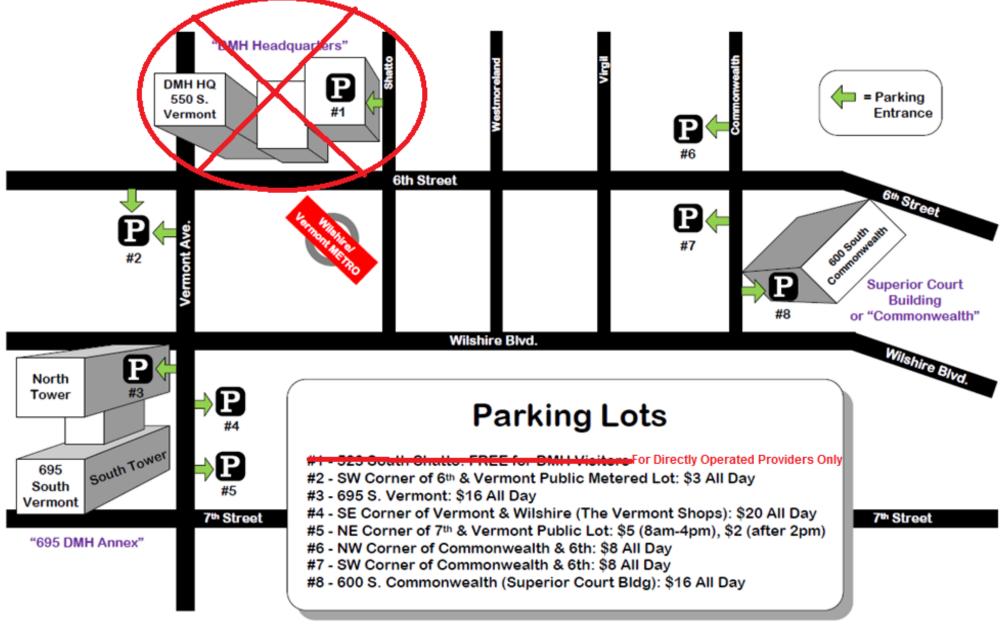

Parking information is attached.

# PARKING MAP for DMH Offices in the Los Angeles, Vermont / Wilshire Area

NOTE: DMH does not validate for parking. Parking fees listed above may be different than actual costs.