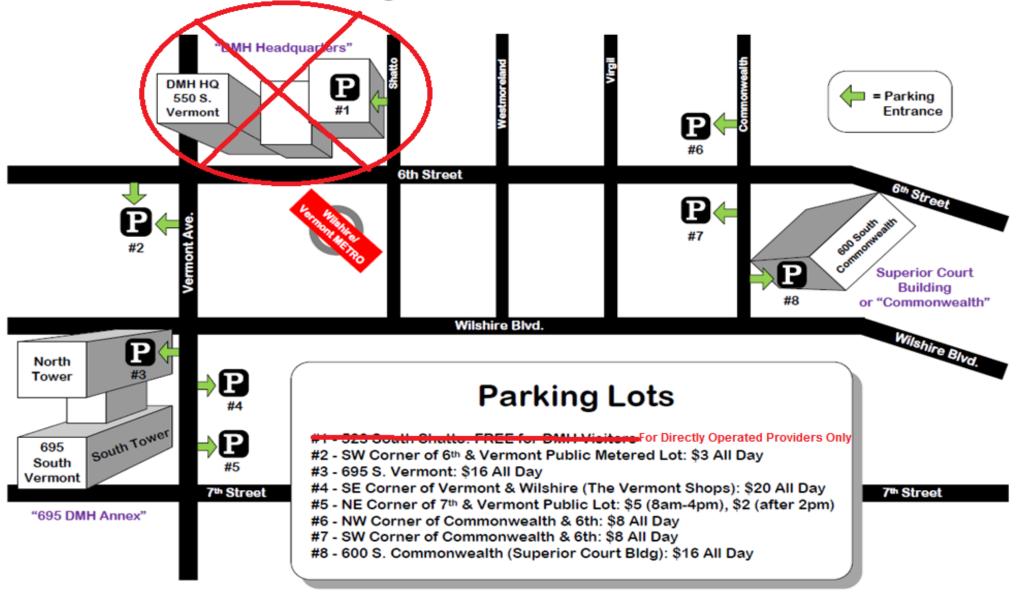

Parking information is attached.

# PARKING MAP for DMH Offices in the Los Angeles, Vermont / Wilshire Area

NOTE: DMH does not validate for parking. Parking fees listed above may be different than actual costs.