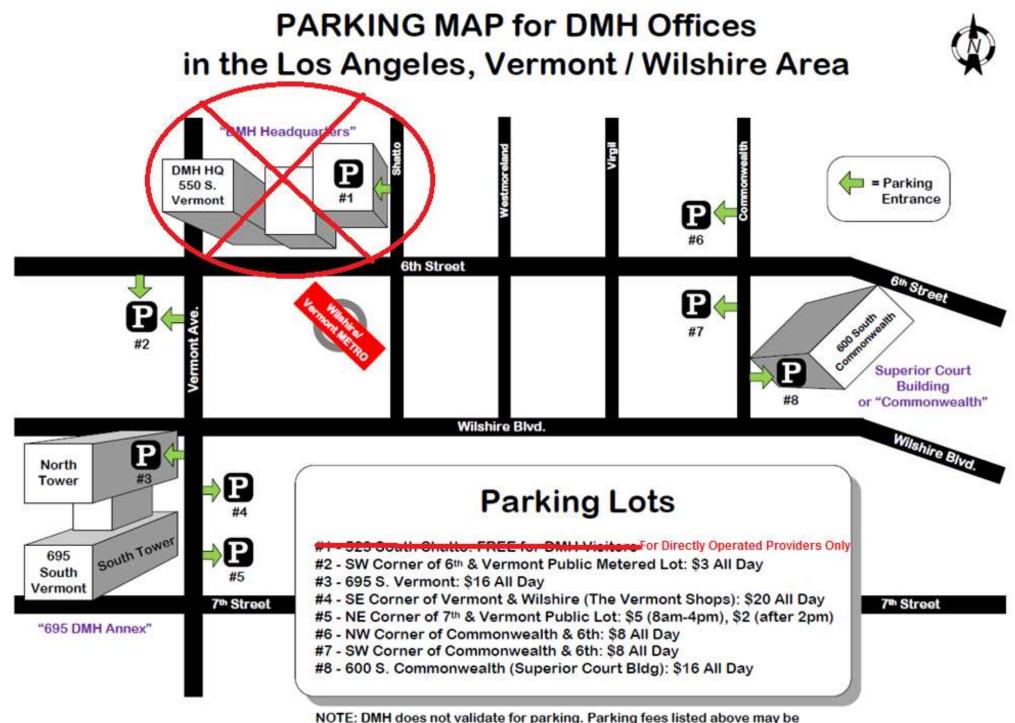

## THURSDAY, NOVEMBER 1, 2018 CENTRAL BUSINESS OFFICE 695 SOUTH VERMONT AVE., 16<sup>TH</sup> FLOOR LOS ANGELES, CA 90005 9:30AM – 12:00PM NAME: PROVIDER NUMBER & NAME: TELEPHONE NUMBER: EMAIL: SUPERVISOR'S NAME: SUPERVISOR'S SIGNATURE:

Parking information is attached.