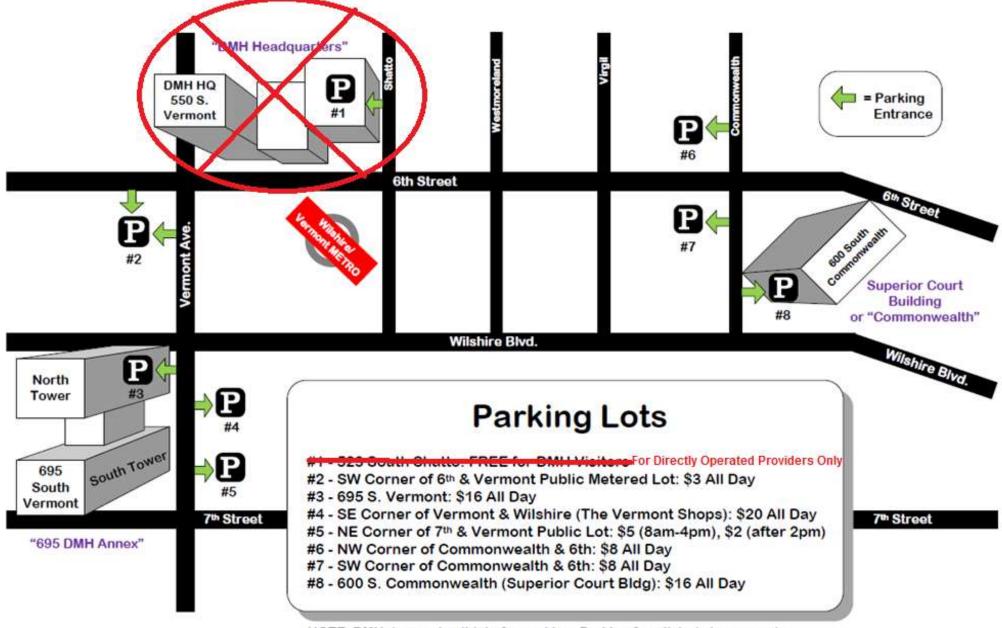

# TUESDAY, OCTOBER 9, 2018 CENTRAL BUSINESS OFFICE 695 SOUTH VERMONT AVE., 16<sup>TH</sup> FLOOR LOS ANGELES, CA 90005 1:30PM - 4:00PM NAME: PROVIDER NUMBER & NAME: TELEPHONE NUMBER: SUPERVISOR'S NAME: SUPERVISOR'S SIGNATURE:

Parking information is attached.

### PARKING MAP for DMH Offices in the Los Angeles, Vermont / Wilshire Area

NOTE: DMH does not validate for parking. Parking fees listed above may be different than actual costs.