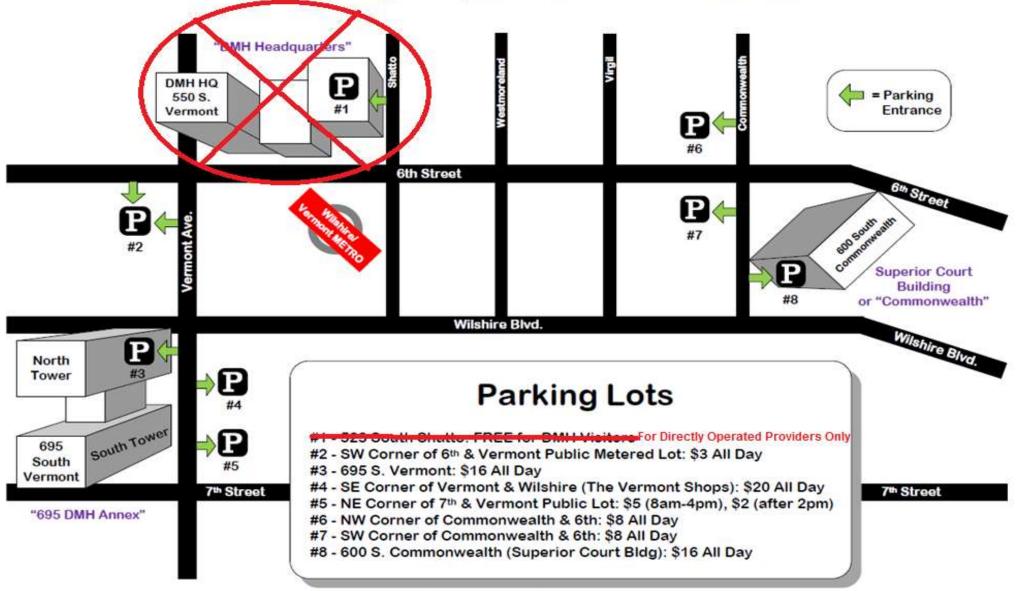

Parking information is attached.

# PARKING MAP for DMH Offices in the Los Angeles, Vermont / Wilshire Area

NOTE: DMH does not validate for parking. Parking fees listed above may be different than actual costs.