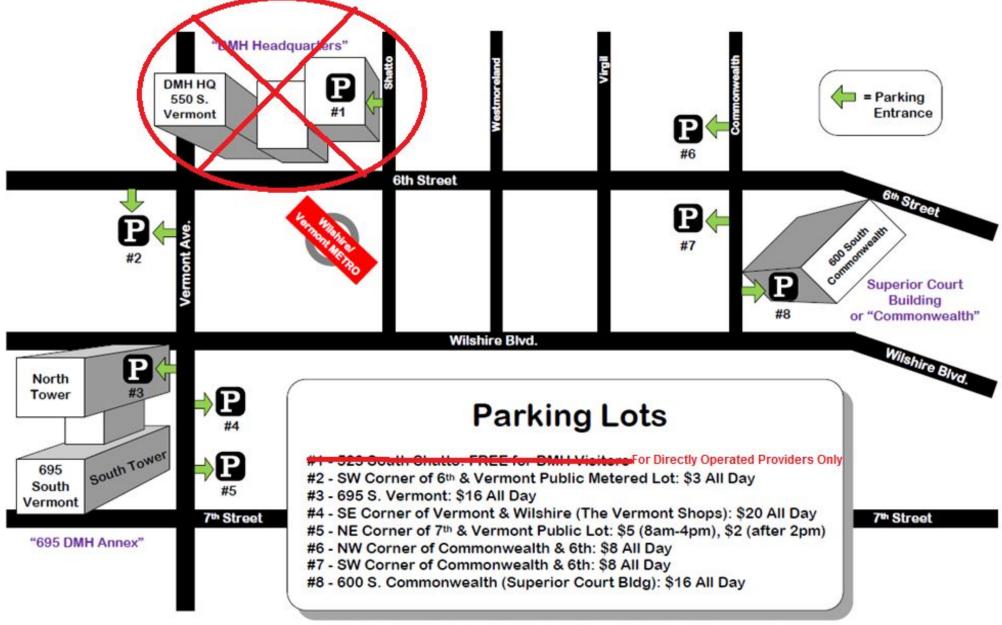

Parking information is attached.

### PARKING MAP for DMH Offices in the Los Angeles, Vermont / Wilshire Area

NOTE: DMH does not validate for parking. Parking fees listed above may be different than actual costs.