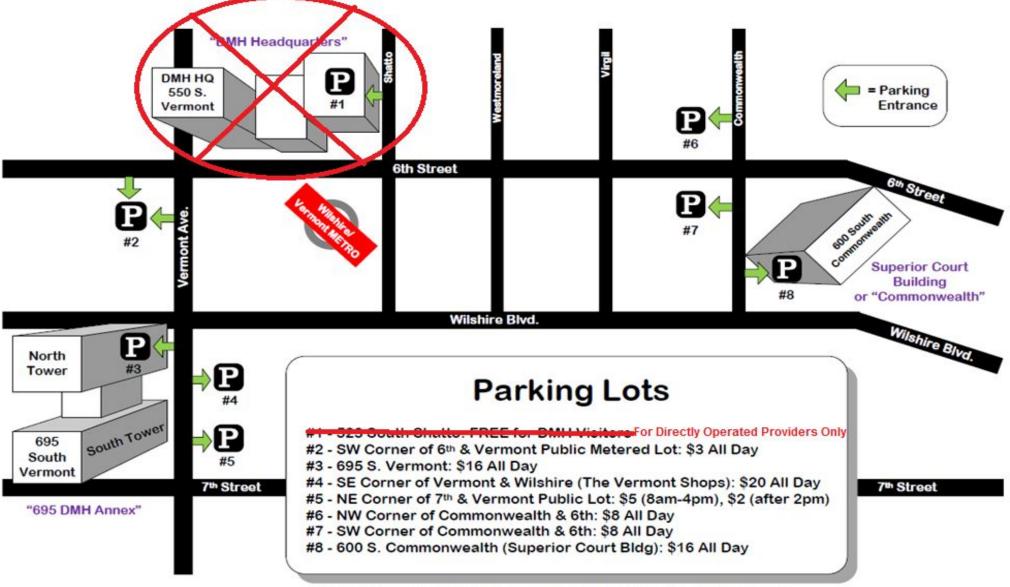

Parking information is attached.

### PARKING MAP for DMH Offices in the Los Angeles, Vermont / Wilshire Area

NOTE: DMH does not validate for parking. Parking fees listed above may be different than actual costs.