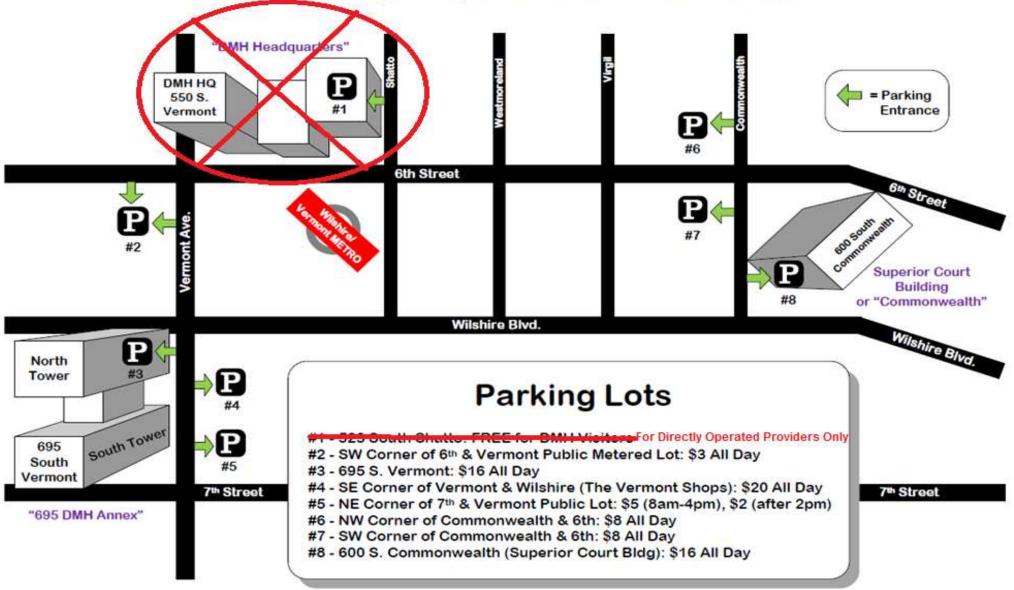

Parking information is attached.

# PARKING MAP for DMH Offices in the Los Angeles, Vermont / Wilshire Area

NOTE: DMH does not validate for parking. Parking fees listed above may be different than actual costs.