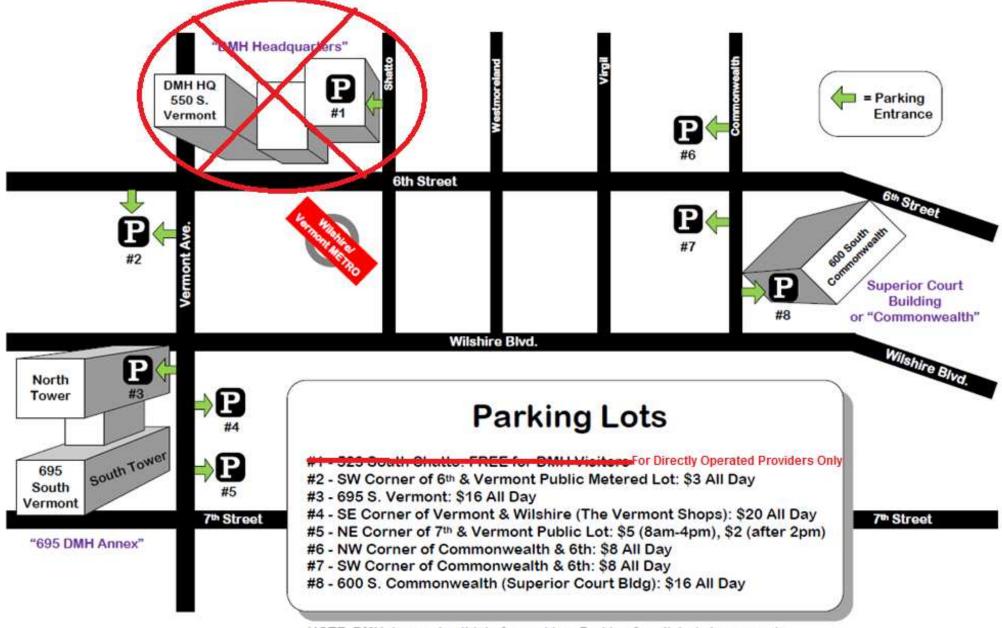

Parking information is attached.

## PARKING MAP for DMH Offices in the Los Angeles, Vermont / Wilshire Area

NOTE: DMH does not validate for parking. Parking fees listed above may be different than actual costs.