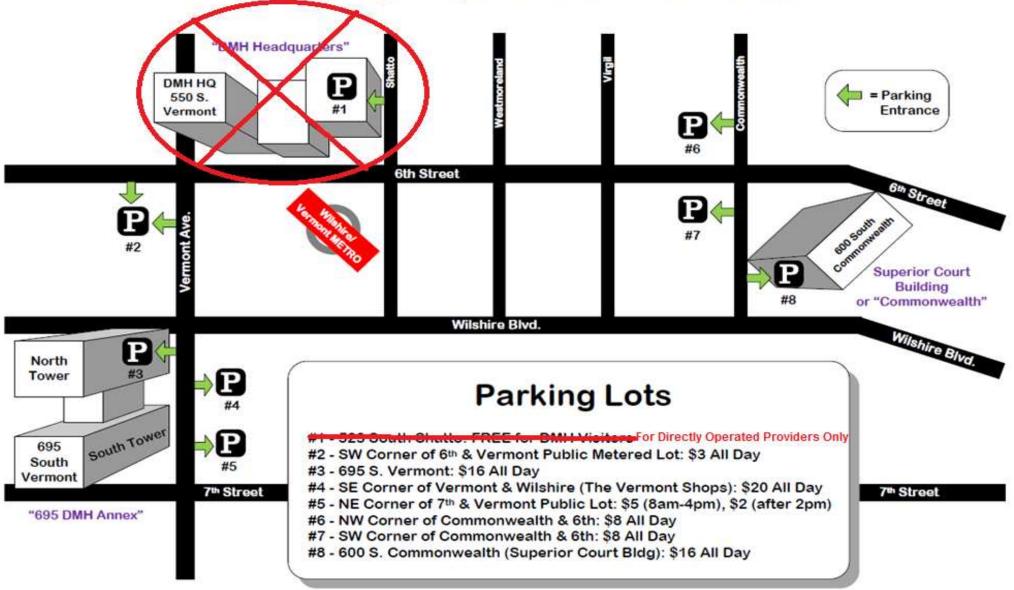

# TUESDAY, February 13, 2018 CENTRAL BUSINESS OFFICE 695 SOUTH VERMONT AVE., 16<sup>TH</sup> FLOOR LOS ANGELES, CA 90005 1:30PM – 4:30PM NAME: PROVIDER NUMBER & NAME: TELEPHONE NUMBER: SUPERVISOR'S NAME: SUPERVISOR'S SIGNATURE:

Parking information is attached.

# PARKING MAP for DMH Offices in the Los Angeles, Vermont / Wilshire Area

NOTE: DMH does not validate for parking. Parking fees listed above may be different than actual costs.