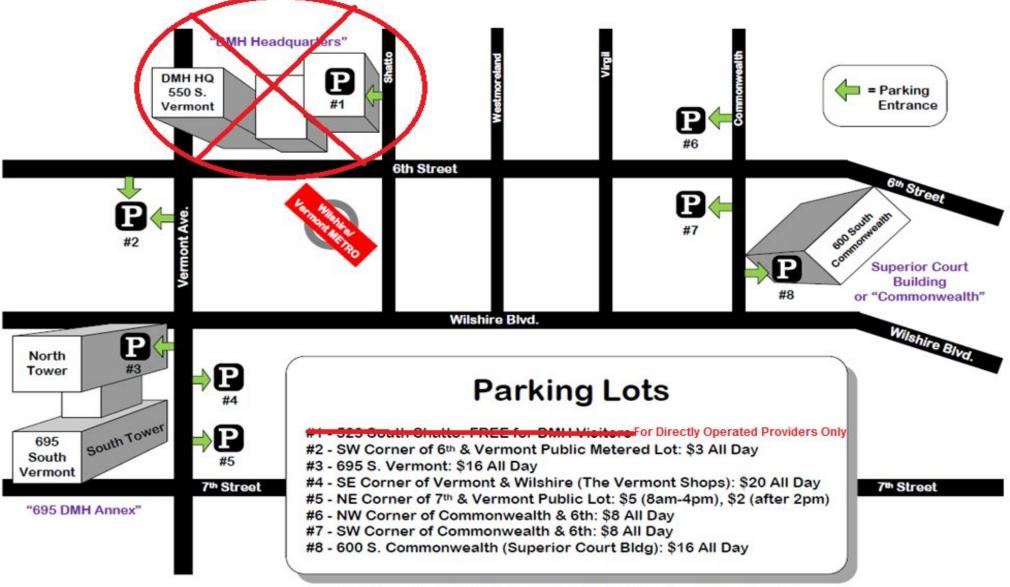

Parking information is attached.

## PARKING MAP for DMH Offices in the Los Angeles, Vermont / Wilshire Area

NOTE: DMH does not validate for parking. Parking fees listed above may be different than actual costs.