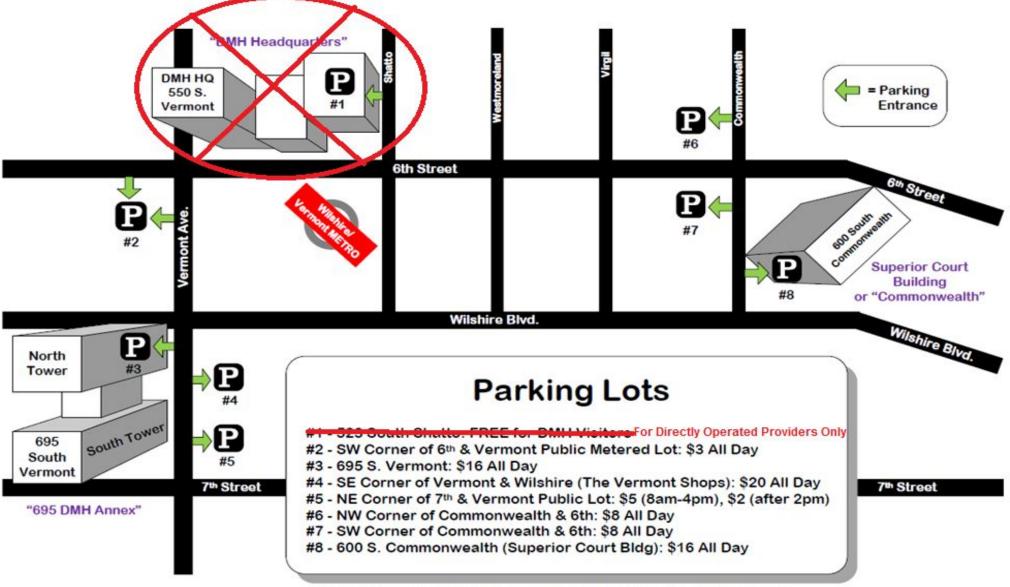

Parking information is attached.

# PARKING MAP for DMH Offices in the Los Angeles, Vermont / Wilshire Area

NOTE: DMH does not validate for parking. Parking fees listed above may be different than actual costs.