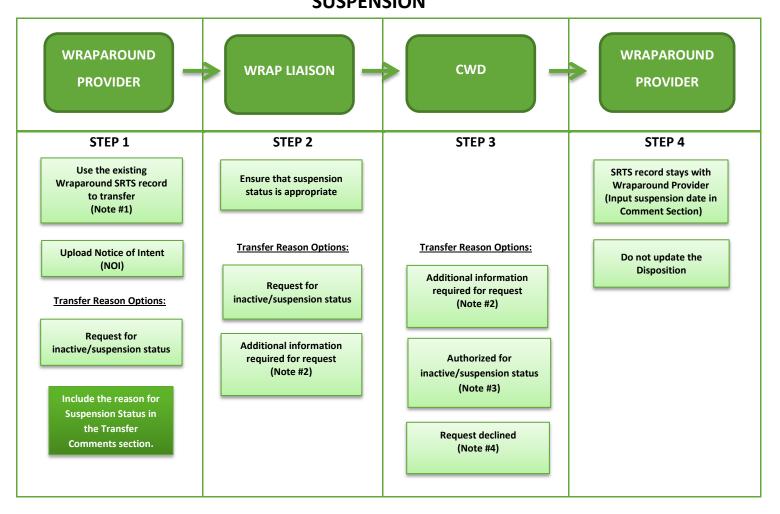

## CHILD WELFARE DIVISION (CWD) ADMINISTRATION WRAPAROUND SRTS WORKFLOW SUSPENSION

- Note #1: Only enter Suspension records in the SRTS if the client was authorized in the SRTS. If authorized on paper, continue Suspension Status on paper.
- **Note #2:** If the Liaison or CWD needs additional information to determine approval for the request, they will transfer the record back to the Wraparound Provider or Liaison with the transfer reason of "Additional information required for Wraparound request."
- Note #3: CWD will forward SRTS confirmation email to the Liaison for their records as confirmation that referral has been suspended.
- **Note #4:** If a request for suspension status is declined, Liaison will discuss with Wraparound provider.