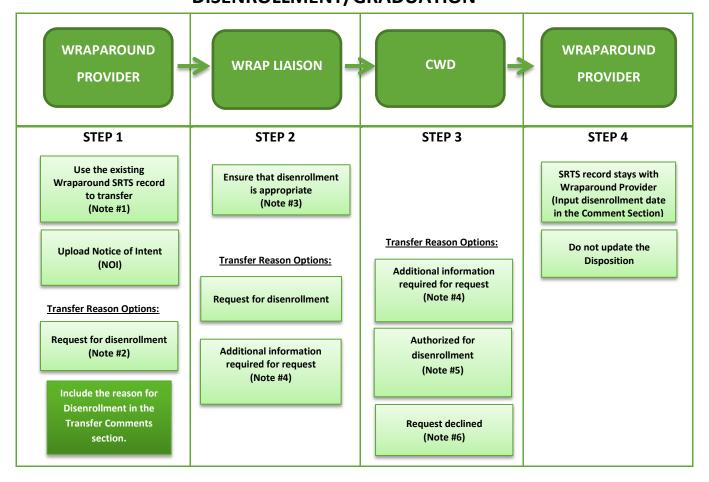

## CHILD WELFARE DIVISION (CWD) ADMINISTRATION WRAPAROUND SRTS WORKFLOW DISENROLLMENT/GRADUATION

- Note #1: Only enter Disenrollment records in the SRTS if the client was authorized in the SRTS. If authorized on paper, continue Disenrollment on paper.
- Note #2: Wraparound Provider to continue to provide services until disenrollment is authorized.
- Note #3: Liaison to ensure that appropriate termination and the "Disenrollment Survey" has been completed.
- **Note #4:** If the Liaison needs additional information to determine approval for the request, they will transfer the record back to the Wraparound Provider with the transfer reason of "Additional information required for Wraparound request."
- Note #5: CWD will forward SRTS confirmation email to Liaison for their records as confirmation that referral has been disenrolled.
- **Note #6:** If a request for disenrollment is declined, CWD will transfer the record back to the Liaison with the transfer reason "Wraparound request declined." The Liaison will discuss with the Wraparound provider.