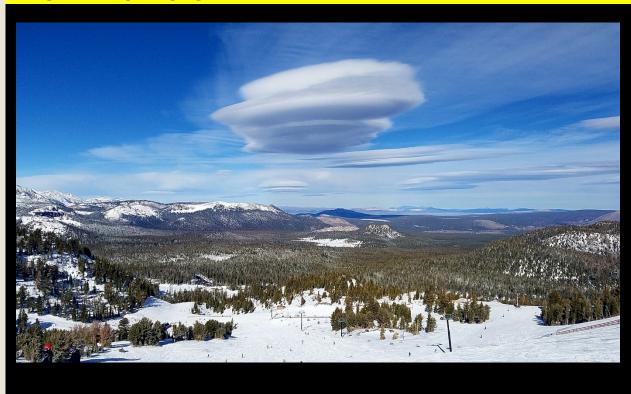

## THIS WEEK'S PHOTO



Photo credit: Chung So

Location: Mammoth Mountain, CA

## **Caption Contest**

Got a caption for this week's *Photo of the Week*? Send us your ideas, and we'll publish the winning caption for the photo in the following week's Photo of the Week section.

Good luck!



Do you have a great photo you'd like to share with your fellow Los Angeles County Department of Mental Health family?

Here's your chance to show us what you've got! To get in on the photo fun:

- ❖ E-mail us an appropriate, family-friendly and tasteful picture (in .jpeg form). Colorful photos and action shots are always preferred.
- ❖ Be sure the photo is in focus (higher resolutions preferred) and ready to be published. Not too much headroom, no red eyes or blue photos please.
- ❖ Included the date of the recent photo, wh