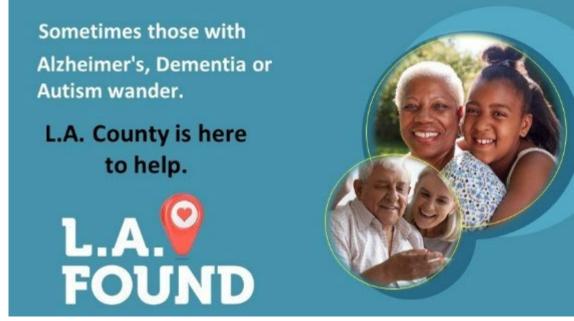

#### FREE PROJECT LIFESAVER TRACKING BRACELETS FOR CAREGIVERS

Project Lifesaver provides a voluntary system of trackable bracelets for at-risk individuals. The bracelet works by emitting a radio frequency (RF) signal every couple of seconds to help locate individuals who have wandered away from their homes.

When this happens, the Los Angeles County Sheriff's Department deploys a specially equipped team to assist with search and rescue. Caregivers are asked to quickly call 911 and advise the

operator that the missing person is wearing a Project Lifesaver bracelet. The bracelet is not monitored until the person is reported missing.

L.A. Found will distribute Project Lifesaver Bracelets to 7 L.A. County Community and Senior Centers in August and September 2023 at no cost.

For locations and more information in English and Spanish, click here.