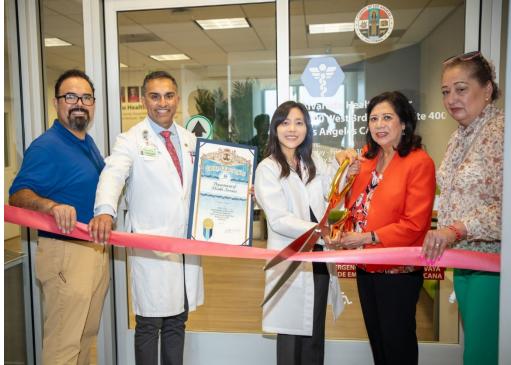

We appreciate your continued partnership and efforts!

SUPERVISOR SOLIS AND LOS ANGELES COUNTY HEALTH SERVICES CELEBRATED NEW HEALTH CENTER IN WESTLAKE

Los Angeles County Supervisor Hilda L. Solis and the Los Angeles County Department Health Services hosted a ribbon-cutting ceremony and resource fair to celebrate the grand opening of the new Alvarado Health Center. Residents enjoyed a free information-filled outdoor community event with music, information, and resources from various community organizations. The new Alvarado Health Care Center will serve as a primary care provider for Medi-Cal patients in the Westlake District and surrounding neighborhoods. Patients will have access to many clinical care and supportive services, including primary care, behavioral health intervention, addiction treatment, and laboratory work in English, Spanish and Korean.