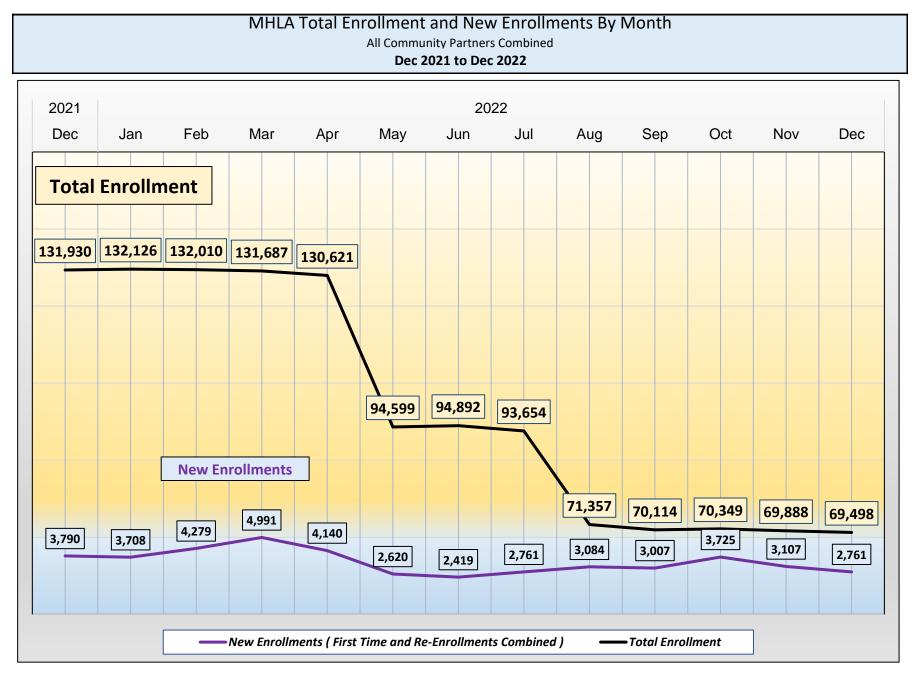

# **Table of Contents**

| A. | MHLA Total Enrollment and New Enrollments By Month<br>All Community Partners Combined                                 | 2 |
|----|-----------------------------------------------------------------------------------------------------------------------|---|
| В. | MHLA Renewal / Re-Enrollment Rates By Month<br>All Community Partners Combined                                        | 3 |
| C. | How Many MHLA Members Does Each Community Partner Have?<br>MHLA Enrollment Table By Community Partner - December 2022 | 4 |
| D. | How Many Renewed Their Application?<br>Renewal Rate By Community Partner - December 2022                              | 7 |