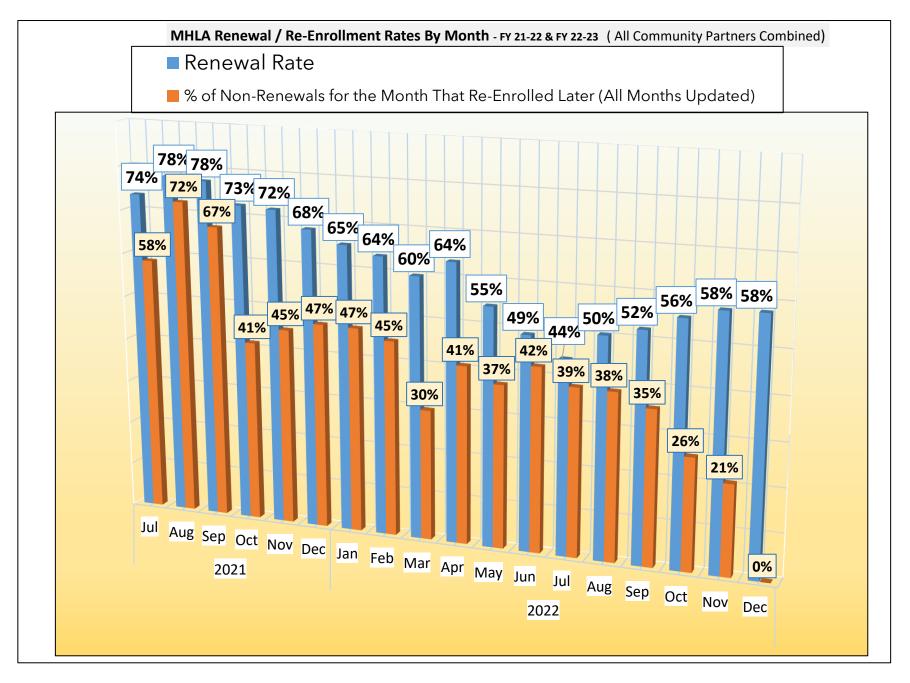

## How Many MHLA Members Does Each Community Partner Have?

MHLA Enrollment Table By Community Partner - December 2022

|    | Community Partner                               |               | # of MHLA Members |               | How Much Has Changed? |                     |
|----|-------------------------------------------------|---------------|-------------------|---------------|-----------------------|---------------------|
|    | (A to Z)                                        | Last year     | Last Month        | Current       | Since Last Month      | Since Last Year     |
|    |                                                 | December 2021 | November 2022     | December 2022 |                       |                     |
| 1  | AAA COMPREHENSIVE HEALTHCARE,<br>INC.           | 0             | 8                 | 8             | 0.0% Increase         | N/A Increase 🕇      |
| 2  | ALL FOR HEALTH, HEALTH FOR ALL,<br>INC.         | 342           | 107               | 107           | 0.0% Increase         | -68.7% Decrease 🛛 🕂 |
| 3  | ALL INCLUSIVE COMMUNITY HEALTH<br>CENTER        | 527           | 416               | 416           | 0.0% Increase         | -21.1% Decrease 🛛 🔶 |
| 4  | ALTAMED HEALTH SERVICES<br>CORPORATION          | 3,315         | 1,338             | 1,338         | 0.0% Increase         | -59.6% Decrease 🛛 🕂 |
| 5  | APLA HEALTH AND WELLNESS                        | 184           | 199               | 199           | 0.0% Increase         | +8.2% Increase      |
| 6  | ARROYO VISTA FAMILY HEALTH<br>FOUNDATION        | 2,995         | 1,490             | 1,490         | 0.0% Increase         | -50.3% Decrease 🛛 🕂 |
| 7  | ASIAN PACIFIC HEALTH CARE VENTURE,<br>INC.      | 2,387         | 1,174             | 1,174         | 0.0% Increase         | -50.8% Decrease 🛛 🕂 |
| 8  | BARTZ-ALTADONNA COMMUNITY<br>HEALTH CENTER      | 622           | 551               | 551           | 0.0% Increase         | -11.4% Decrease 🛛 🕂 |
| 9  | BEHAVIORAL HEALTH SERVICES, INC.                | 197           | 194               | 194           | 0.0% Increase         | -1.5% Decrease 🛛 🔶  |
| 10 | BENEVOLENCE INDUSTRIES,<br>INCORPORATED         | 591           | 448               | 448           | 0.0% Increase         | -24.2% Decrease 🛛 🕂 |
| 11 | CENTER FOR FAMILY HEALTH AND<br>EDUCATION, INC. | 273           | 186               | 200           | +7.5% Increase        | -26.7% Decrease 🔶   |
| 12 | CENTRAL CITY COMMUNITY HEALTH<br>CENTER, INC.   | 1,318         | 785               | 788           | +0.4% Increase        | -40.2% Decrease 🔶   |
| 13 | CENTRAL NEIGHBORHOOD HEALTH<br>FOUNDATION       | 450           | 157               | 152           | -3.2% Decrease 🛛 🔶    | -66.2% Decrease 🔶   |
| 14 | CHINATOWN SERVICE CENTER                        | 154           | 54                | 57            | +5.6% Increase        | -63.0% Decrease 🔶   |
| 15 | CLINICA MSR. OSCAR A. ROMERO                    | 3,785         | 1,850             | 1,908         | +3.1% Increase        | -49.6% Decrease 🛛 🔶 |