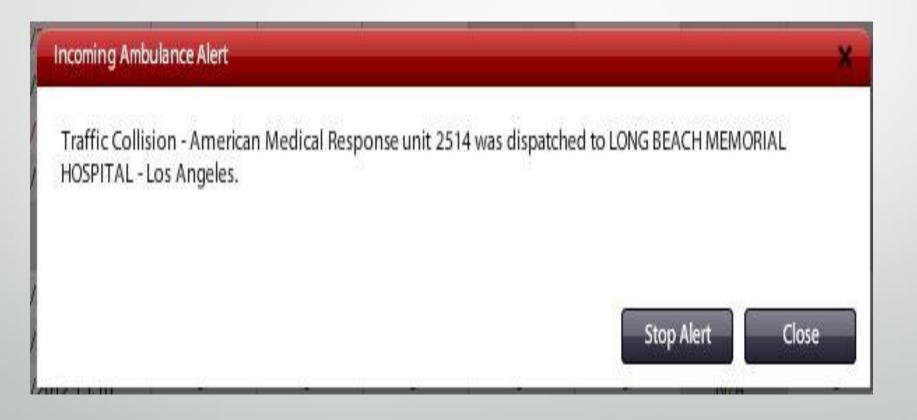

# **Notification of Incoming Patients**

### **Ambulance Arrival**

| ReddiNet Training                                                                                               |                                                                                                                        |                     |                  | e                  | T-ISABEL   MEDICAL ALER                                                                   | i center 🂠 settings 🔁   | LOGOUT  |
|-----------------------------------------------------------------------------------------------------------------|------------------------------------------------------------------------------------------------------------------------|---------------------|------------------|--------------------|-------------------------------------------------------------------------------------------|-------------------------|---------|
| STATUS MCI 4 ASSESSMENT MESSAGES BED CAPACITY RE                                                                | SOURCE REQUEST 5 DASHBOARD                                                                                             |                     |                  |                    |                                                                                           | FRC Help and Support Fe | eedback |
| Initiate                                                                                                        | Whittier Narrows Earth                                                                                                 | hquake (OPEN) (DI   | RILL)            |                    |                                                                                           | 🖶 Print Ed              | dit     |
| Managed only     Participating only       Status     Open ◆       Order by     Time Creati ◆       Q     Search | Initiated by: MEDICAL ALERT CENTER<br>City: Not specified Location: Not speci<br>Estimated number of patients: 100, Ti | ified               |                  | <b>: 0</b> AMA: 0  |                                                                                           |                         |         |
| Q Search<br>Whittier Narrows Earthquake (DRILL)<br>MEDICAL ALERT CENTER 08/26/2019 11:39                        | Take Over                                                                                                              | n Add Hospitals     | 🛋 Send Ambulance | + Add Patient      | Send General<br>Notification                                                              | Send Message            |         |
| U.S. Forest Service - Fire 40 miles outside of town (ACTUAL)<br>MEDICAL ALERT CENTER 08/14/2019 07:29           | FACILITIES 1 AMBULANCE                                                                                                 | ES 2 PATIENTS 3     | TIMELINE         |                    |                                                                                           | Q Search                |         |
| drill (DRILL)<br>CEDARS-SINAI MEDICAL CENTER 05/08/2019 10:53                                                   | Destination 👙                                                                                                          | Carrier 👙           | Unit # Pati      | tients Triage Tags | Dispatched 🔶                                                                              | Arrived 🔶               |         |
| harbor med com (ACTUAL)<br>HUNTINGTON BEACH HOSPITAL 04/06/2019 03:58                                           | PIH HEALTH HOSPITAL-WHITTIER                                                                                           | McCormick/Westmed A | mbulance 146 2   |                    | 08/26/2019 13:16                                                                          | Arrive Edit             | :       |
|                                                                                                                 |                                                                                                                        | PHILOUME            |                  | ance arrival time  | 00/20/2013 13:13                                                                          |                         | ·       |
|                                                                                                                 |                                                                                                                        |                     | 08-26-2019       |                    | <ul> <li>▲</li> <li>▲</li> <li>▲</li> <li>13</li> <li>19</li> <li>▲</li> <li>▲</li> </ul> |                         |         |
| MCIs older than 14 days are available in MCI History Report Reports Policy                                      |                                                                                                                        |                     |                  | С                  | ancel Submit                                                                              |                         |         |