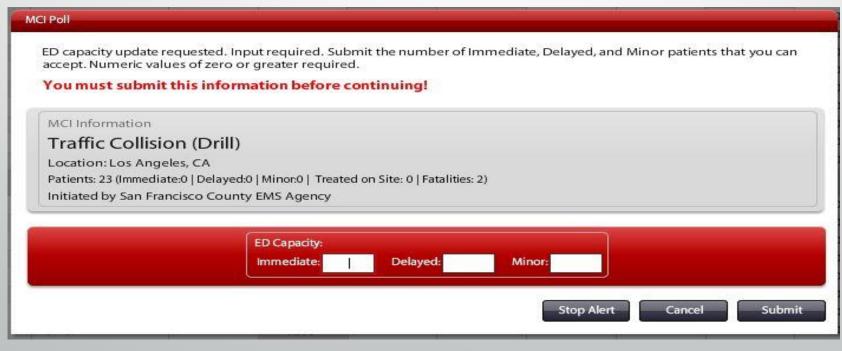

# **ED Bed Capacity Poll**

- Initial ED Bed Capacity Poll (MCI Poll) is sent to all hospitals within geographic proximity to the incident
  - Done within minutes of initial notification
  - Hospitals should respond to the poll as soon as possible

# **Hospital Role**

- Respond to the ED Bed Capacity poll with the number of Immediate, Delayed, and Minor patients that can be accepted within 1-2 minutes
- Monitor ReddiNet for MAC notification of the number of Immediate, Delayed, and Minor patients assigned that are en route
- Notify MAC via the ReddiNet when victims arrive
- Report victim information to MAC within 72 hours via ReddiNet