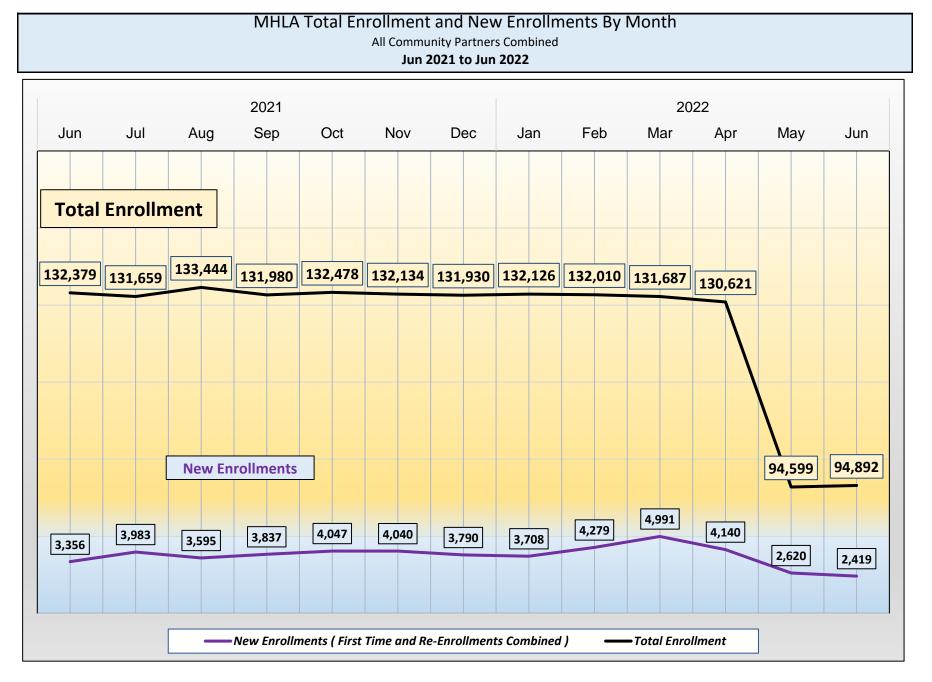

# **Table of Contents**

| A. | MHLA Total Enrollment and New Enrollments By Month<br>All Community Partners Combined                             | 2 |
|----|-------------------------------------------------------------------------------------------------------------------|---|
| В. | MHLA Renewal / Re-Enrollment Rates By Month<br>All Community Partners Combined                                    | 3 |
| C. | How Many MHLA Members Does Each Community Partner Have?<br>MHLA Enrollment Table By Community Partner - June 2022 | 4 |
| D. | How Many Renewed Their Application?<br>Renewal Rate By Community Partner - June 2022                              | 7 |