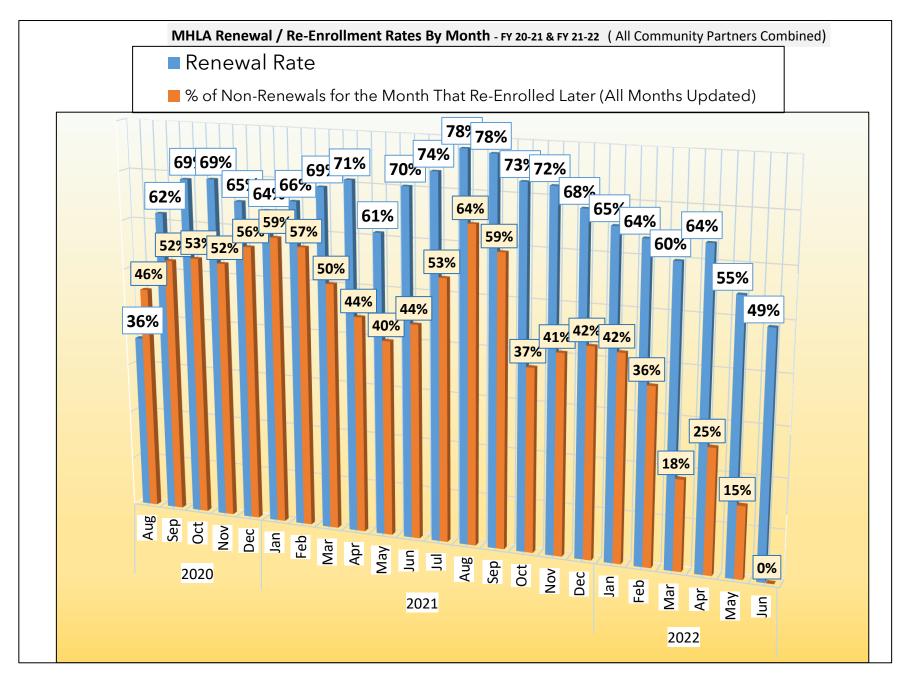

# **Table of Contents**

| A. | MHLA Total Enrollment and New Enrollments By Month<br>All Community Partners Combined                             | 2 |
|----|-------------------------------------------------------------------------------------------------------------------|---|
| В. | MHLA Renewal / Re-Enrollment Rates By Month<br>All Community Partners Combined                                    | 3 |
| C. | How Many MHLA Members Does Each Community Partner Have?<br>MHLA Enrollment Table By Community Partner - June 2022 | 4 |
| D. | How Many Renewed Their Application?<br>Renewal Rate By Community Partner - June 2022                              | 7 |