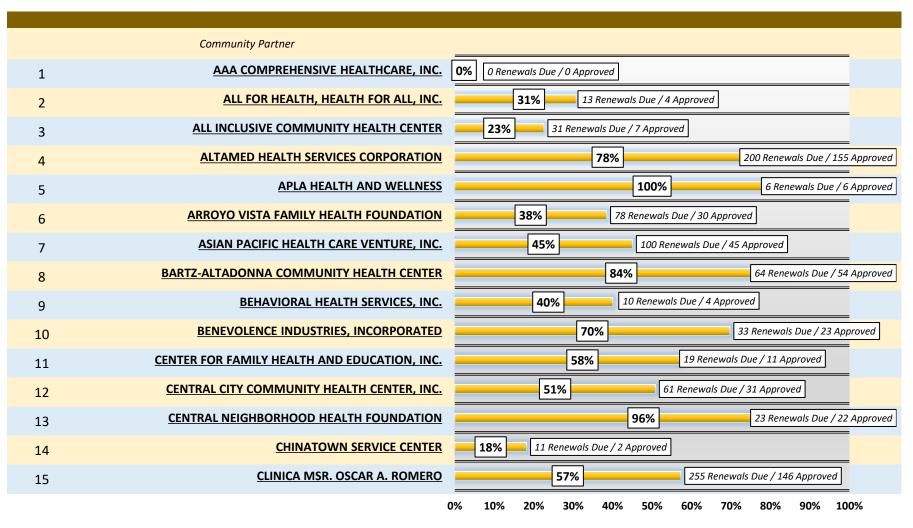

# How Many Renewed Their Application?

## **Renewal Rate By Community Partner - June 2022**

(A to Z)

Continued On Next Page

| 16 | COMMUNITY HEALTH ALLIANCE OF PASADENA                   | 53% 76 Renewals Due / 40 Approved   |
|----|---------------------------------------------------------|-------------------------------------|
| 17 | COMPREHENSIVE COMMUNITY HEALTH CENTERS, INC.            | 68% 252 Renewals Due / 171 Approved |
| 18 | EAST VALLEY COMMUNITY HEALTH CENTER, INC.               | 43% 157 Renewals Due / 67 Approved  |
| 19 | EL PROYECTO DEL BARRIO, INC.                            | 53% 190 Renewals Due / 101 Approved |
| 20 | FAMILY HEALTH CARE CENTERS OF GREATER LOS ANGELES, INC. | 53% 216 Renewals Due / 114 Approved |
| 21 | GARFIELD HEALTH CENTER                                  | 67% 3 Renewals Due / 2 Approved     |
| 22 | HARBOR COMMUNITY CLINIC                                 | 67% 33 Renewals Due / 22 Approved   |
| 23 | HERALD CHRISTIAN HEALTH CENTER                          | 2 Renewals Due / 1 Approved         |
| 24 | JWCH INSTITUTE, INC.                                    | 57% 589 Renewals Due / 335 Approved |
| 25 | KEDREN COMMUNITY HEALTH CENTER, INC. 0                  | % 3 Renewals Due / 0 Approved       |
| 26 | KHEIR CLINIC                                            | 60% 75 Renewals Due / 45 Approved   |
| 27 | LOS ANGELES CHRISTIAN HEALTH CENTERS                    | 42% 50 Renewals Due / 21 Approved   |
| 28 | LOS ANGELES LGBT CENTER                                 | 0% 0 Renewals Due / 0 Approved      |
| 29 | NORTHEAST VALLEY HEALTH CORP.                           | 49% 528 Renewals Due / 258 Approved |
| 30 | PEDIATRIC AND FAMILY MEDICAL CENTER, DBA EISNER         | 76% 154 Renewals Due / 117 Approve  |
| 31 | POMONA COMMUNITY HEALTH CENTER                          | 67% 30 Renewals Due / 20 Approved   |
| 32 | QUEENSCARE HEALTH CENTERS                               | 40% 257 Renewals Due / 102 Approved |
| 33 | SAMUEL DIXON FAMILY HEALTH CENTER, INC.                 | 41% 32 Renewals Due / 13 Approved   |
| 34 | SAN FERNANDO COMMUNITY HOSPITAL DBA SAN FERNANDO        | 34% 94 Renewals Due / 32 Approved   |
|    | 0                                                       | % 20% 40% 60% 80% 100%              |