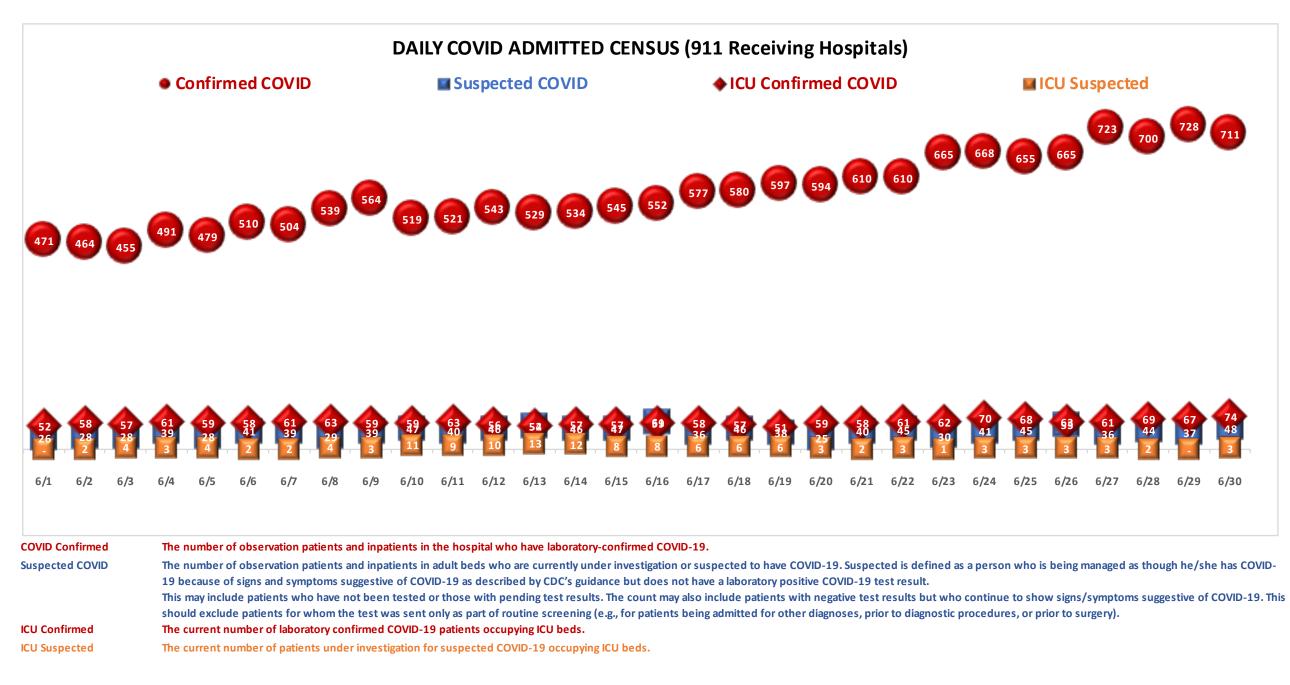

**Confirmed COVID Adults** Suspectec COVID Adults The number of obsercation patinets and inpatients in ADULT beds in the hospital who have a laboratory confirmed COVID -19.

**Confirmed COVID Peds** Suspected COVID Peds

The number of observation patients and inpatients in ADULT beds who are currently under investigation or suspected to have COVID-19. Suspected is defined as a erson who is being managed as though he/she had COVID-19 because of signs and symptoms suggestive of COVID-19 as described by CDC's guidelines but does not have a laboratory positive COVID-19 test result. The number of observation patients and inpatients in PEDIATRIC beds (including NICU) in the hospital who have a laboratory confirmed COVID -19. The number of observation patients and inpatients in PEDIATRIC beds (including NICU) who are currently under investigation or suspected to have COVID-19. Suspected is defined as a person who is being managed as though he/she had COVID-19 because of signs and symptoms suggestive of COVID-19 as described by CDC's guidelines but does not have a laboratory positive COVID-19 test result.