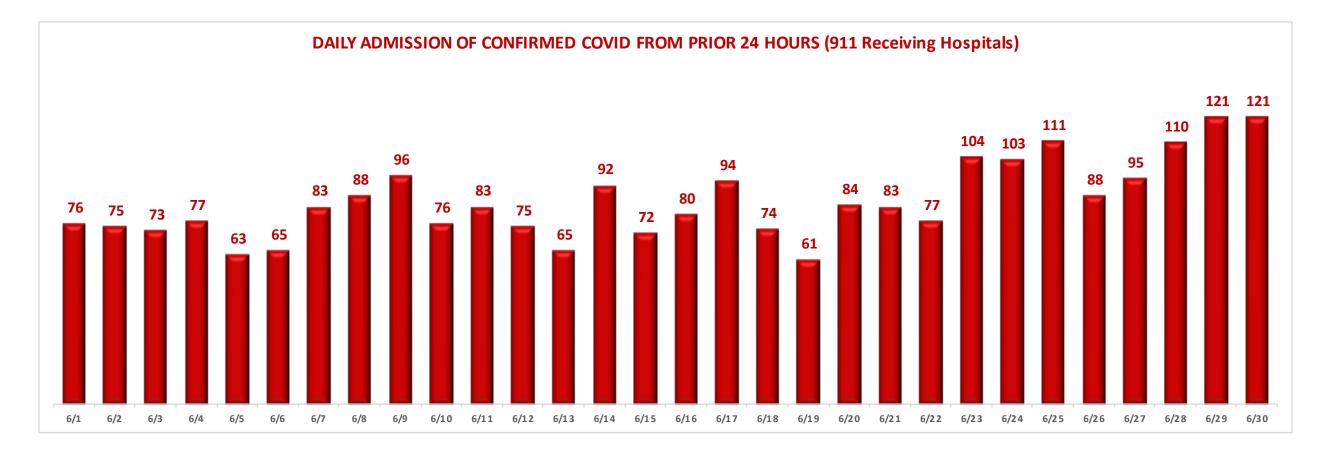

gation or suspected to have COVID-19. Suspected is defined as a erson who is being managed as though he/she had COVID-19 because of signs and symptoms suggestive of COVID-19 as described by CDC's guidelines but does not have a laboratory positive COVID-19 test result. The number of observation patients and inpatients in PEDIATRIC beds (including NICU) in the hospital who have a laboratory confirmed COVID -19. The number of observation patients and inpatients in PEDIATRIC beds (including NICU) who are currently under investigation or suspected to have COVID-19. Suspected is defined as a person who is being managed as though he/she had COVID-19 because of signs and symptoms suggestive of COVID-19 as described by CDC's guidelines but does not have a laboratory positive COVID-19 test result.