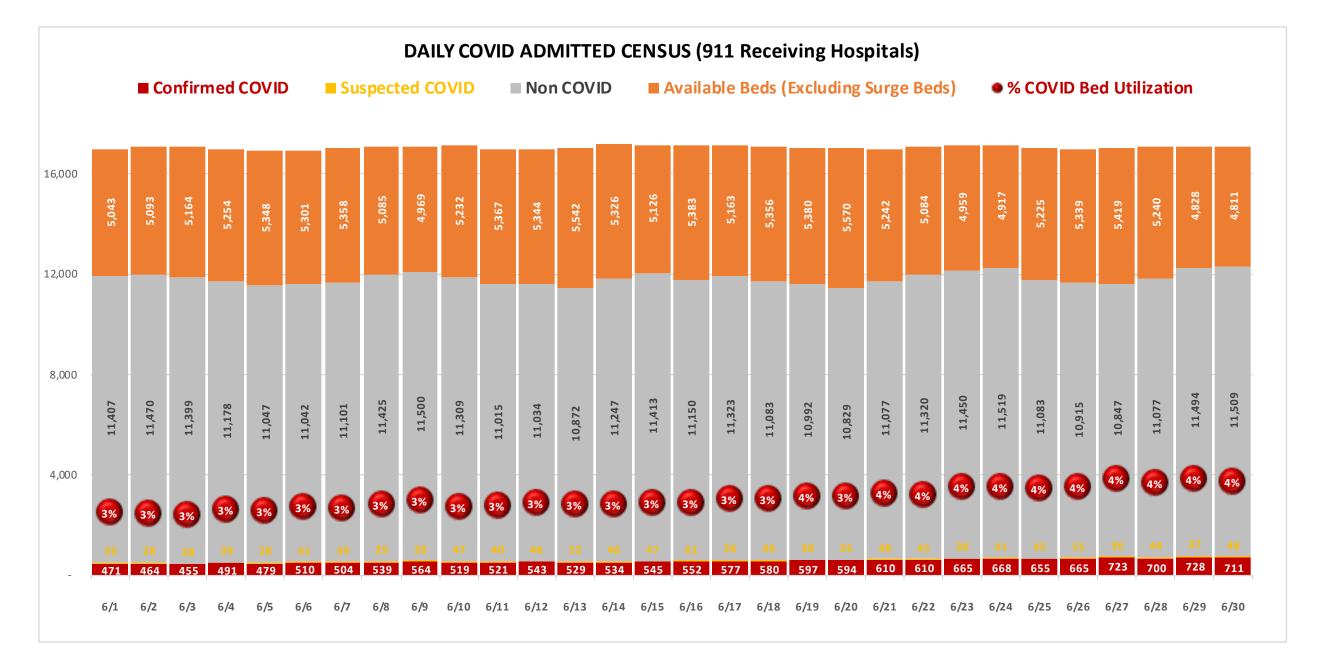

**Confirmed COVID Adults** Suspectec COVID Adults The number of obsercation patinets and inpatients in ADULT beds in the hospital who have a laboratory confirmed COVID -19.

**Confirmed COVID Peds** Suspected COVID Peds

The number of observation patients and inpatients in ADULT beds who are currently under investigation or suspected to have COVID-19. Suspected is defined as a erson who is being managed as though he/she had COVID-19 because of signs and symptoms suggestive of COVID-19 as described by CDC's guidelines but does not have a laboratory positive COVID-19 test result. The number of observation patients and inpatients in PEDIATRIC beds (including NICU) in the hospital who have a laboratory confirmed COVID -19. The number of observation patients and inpatients in PEDIATRIC beds