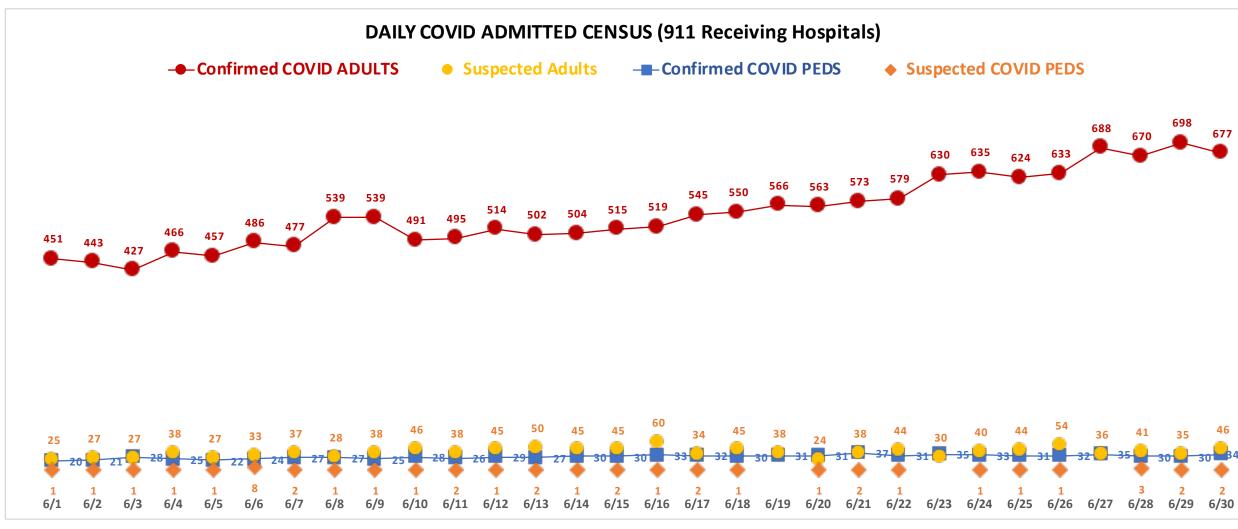

**Confirmed COVID Adults** Suspectec COVID Adults The number of obsercation patinets and inpatients in ADULT beds in the hospital who have a laboratory confirmed COVID -19.

**Confirmed COVID Peds** Suspected COVID Peds

The number of observation patients and inpatients in ADULT beds who are currently under investigation or suspected to have COVID-19. Suspected is defined as a erson who is being managed as though he/she had COVID-19 because of signs and symptoms suggestive of COVID-19 as described by CDC's guidelines but does not have a laboratory positive COVID-19 test result. The number of observation patients and inpatients in PEDIATRIC beds (including NICU) in the hospital who have a laboratory confirmed COVID -19. The number of observation patients and inpatients in PEDIATRIC beds (including NICU) who are currently under investigation or suspected to have COVID-19. Suspected is defined as a person who is being managed as though he/she had COVID-19 because of signs and symptoms suggestive of COVID-19 as described by CDC's guidelines but does not have a laboratory positive COVID-19 test result.