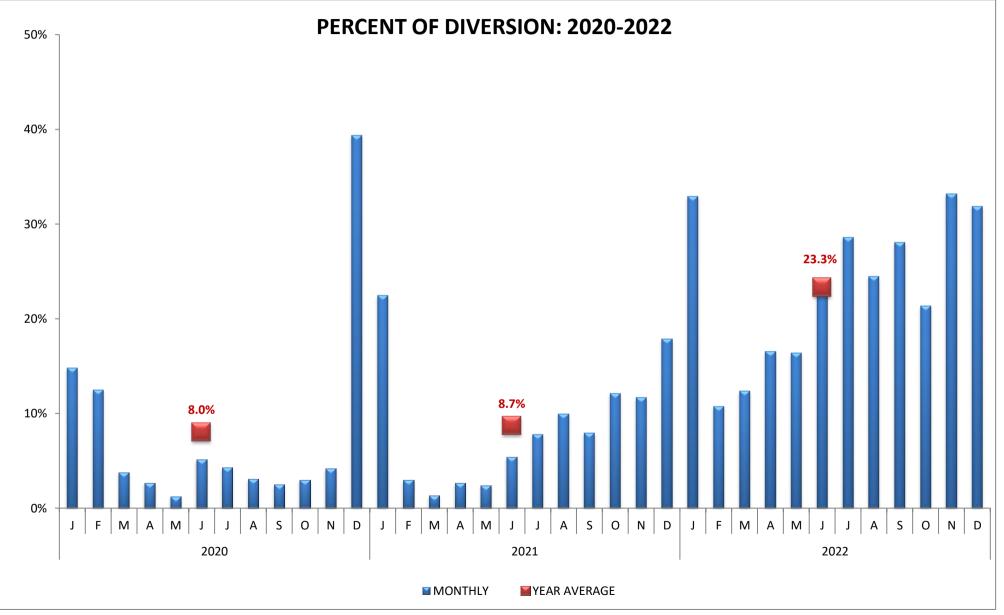

aiser Foundation, Baldwin Park              | ICH  | Emanate Health, Intercommunity Hospital |
| GAR  | GAR Garfield Medical Center QVH |      | Emanate Health, Queen of the Valley Hospital |      |                                         |

## SAN GABRIEL VALLEY REGION (n=13 Hospitals)



PVC Pomona Valley Hospital Medical Center

### EAST REGION (n=8 Hospitals)



EAST REGION (n=8 Hospitals)



| CODE | HOSPITAL NAME                | CODE | HOSPITAL NAME                    |
|------|------------------------------|------|----------------------------------|
| BEV  | Beverly Hospital             | WHH  | Whittier Hospital Medical Center |
| PIH  | PIH Health Whittier Hospital | DCH  | PIH Health Downey Hospital       |

#### EAST REGION (n=8 Hospitals)



### METRO REGION (n=10 Hospitals)



METRO REGION (n=10 Hospitals)



| C      | AL**     | Dignity Health California Hospital M.C. | WMH***       | Adventist Health White Memorial             |
|--------|----------|-----------------------------------------|--------------|---------------------------------------------|
| GS     | SH**     | PIH Health Good Samaritan Hospital      | ELA***       | East Los Angeles Doctors Hospital           |
| U      | JSC      | LAC+USC Medical Center                  | CHP***       | Community Hospital of Huntington Park       |
| ** Cor | mhined 9 | Service Area - may divert to each other | *** Combined | Service Area - ELA & CHP may divert to W/MH |

Combined Service Area - may divert to each other

Combined Service Area - ELA & CHP may divert to WMH

METRO REGION (n=10 Hospitals)



###