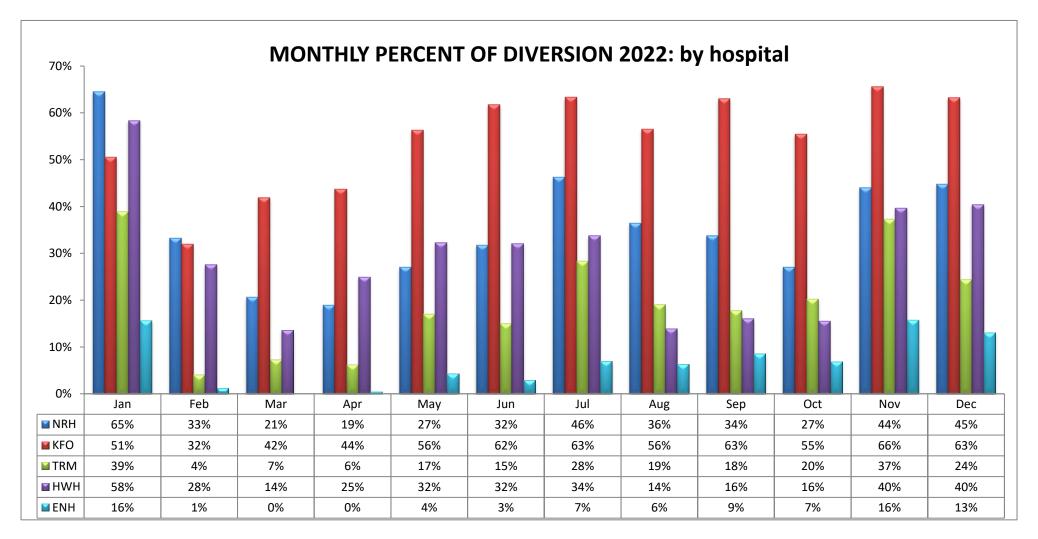

## SAN FERNANDO VALLEY REGION (n=16 Hospitals)

| CODE | HOSPITAL NAME                           | CODE | HOSPITAL NAME                     | CODE | HOSPITAL NAME                                  |
|------|-----------------------------------------|------|-----------------------------------|------|------------------------------------------------|
| NRH  | Dignity Health Northridge Hospital M.C. | KFO  | Kaiser Foundation, Woodland Hills | TRM  | Cedars-Sinai Providence Tarzana Medical Center |
| HWH  | West Hills Hospital & Medical Center    | ENH  | Encino Hospital Medical Center    |      |                                                |