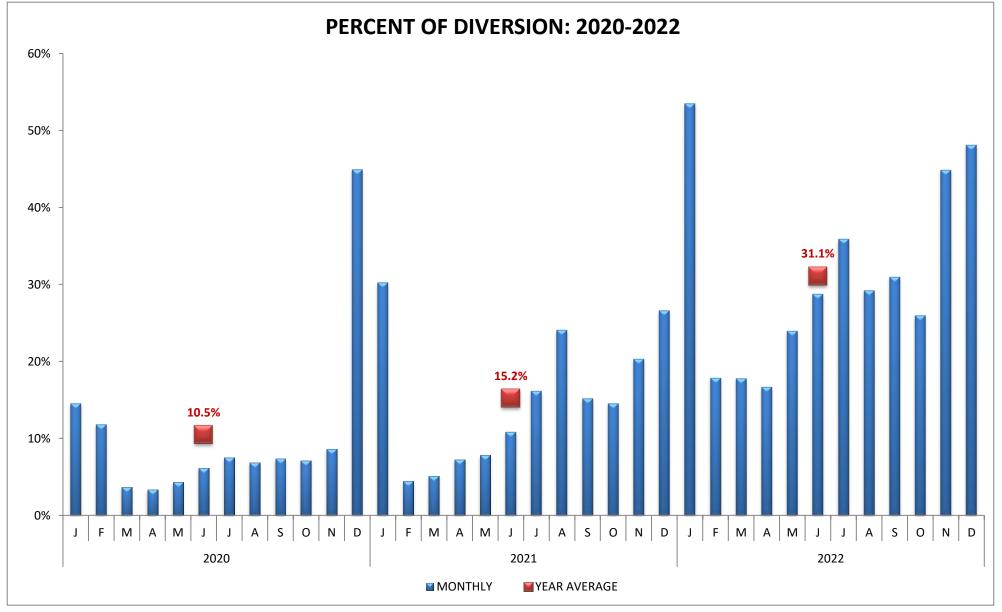

## SAN FERNANDO VALLEY REGION (n=16 Hospitals)

## SAN FERNANDO VALLEY REGION (n=16 Hospitals)

| CODE | HOSPITAL NAME                           | CODE | HOSPITAL NAME                     | CODE | HOSPITAL NAME                                  |
|------|-----------------------------------------|------|-----------------------------------|------|------------------------------------------------|
| NRH  | Dignity Health Northridge Hospital M.C. | KFO  | Kaiser Foundation, Woodland Hills | TRM  | Cedars-Sinai Providence Tarzana Medical Center |
| HWH  | West Hills Hospital & Medical Center    | ENH  | Encino Hospital Medical Center    |      |                                                |