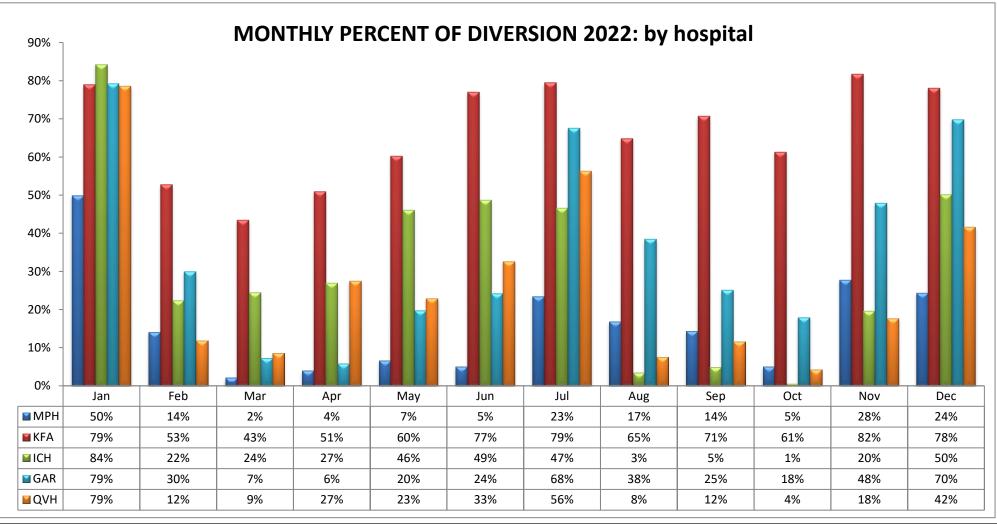

## SAN GABRIEL VALLEY REGION (n=13 Hospitals)

#### SAN GABRIEL VALLEY REGION (n=13 Hospitals)

## SAN GABRIEL VALLEY REGION (n=13 Hospitals)

| CODE | HOSPITAL NAME                   | CODE | HOSPITAL NAME                                | CODE | HOSPITAL NAME                           |
|------|---------------------------------|------|----------------------------------------------|------|-----------------------------------------|
| MPH  | Monterey Park Hospital          | KFA  | Kaiser Foundation, Baldwin Park              | ICH  | Emanate Health, Intercommunity Hospital |
| GAR  | GAR Garfield Medical Center QVH |      | Emanate Health, Queen of the Valley Hospital |      |                                         |