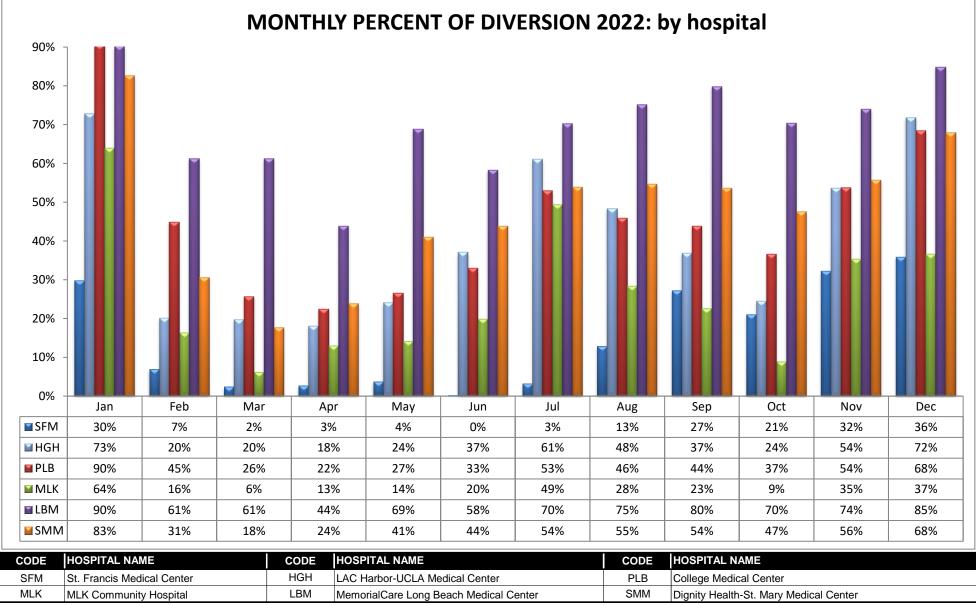

## SAN FERNANDO VALLEY REGION (n=16 Hospitals)

## SAN FERNANDO VALLEY REGION (n=16 Hospitals)

| CODE | HOSPITAL NAME                           | CODE | HOSPITAL NAME                     | CODE | HOSPITAL NAME                                  |
|------|-----------------------------------------|------|-----------------------------------|------|------------------------------------------------|
| NRH  | Dignity Health Northridge Hospital M.C. | KFO  | Kaiser Foundation, Woodland Hills | TRM  | Cedars-Sinai Providence Tarzana Medical Center |
| HWH  | West Hills Hospital & Medical Center    | ENH  | Encino Hospital Medical Center    |      |                                                |

## SAN FERNANDO VALLEY REGION (n=16 Hospitals)

| CODE | HOSPITAL NAME                      | CODE | HOSPITAL NAME                   | CODE | HOSPITAL NAME                             |
|------|------------------------------------|------|---------------------------------|------|-------------------------------------------|
| OVM  | LAC Olive View-UCLA Medical Center | PAC  | Pacifica Hospital of the Valley | KFP  | Kaiser Foundation Hospital, Panorama City |
| HCH  | Providence Holy Cross Med. Center  | MCP  | Mission Community Hospital      | VPH  | Valley Presbyterian Hospital              |

#### SAN FERNANDO VALLEY REGION (n=16 Hospitals)

| CODE | HOSPITAL NAME                     | CODE | HOSPITAL NAME                             | CODE | HOSPITAL NAME              |
|------|-----------------------------------|------|-------------------------------------------|------|----------------------------|
| SOC  | Sherman Oaks Hospital             | GWT  | Adventist Health Glendale                 | VHH  | USC Verdugo Hills Hospital |
| SJS  | Providence St. Joseph Med. Center | GMH  | Dignity Health Glendale Memorial Hospital |      |                            |