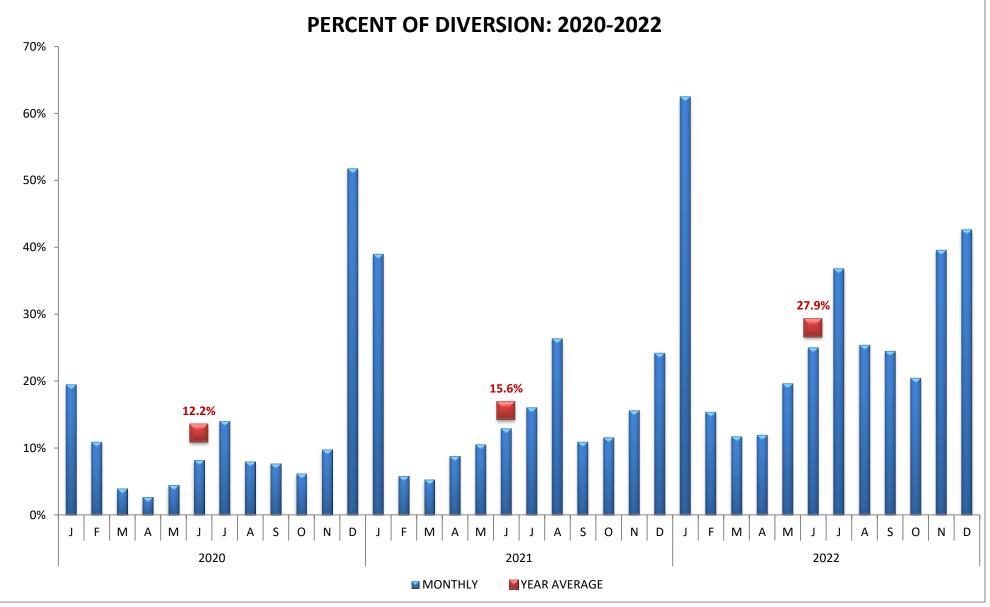

dation Hospital, Panorama City |
| HCH  | Providence Holy Cross Med. Center  | MCP  | Mission Community Hospital      | VPH  | Valley Presbyterian Hospital              |

#### SAN FERNANDO VALLEY REGION (n=16 Hospitals)



| CODE | HOSPITAL NAME                     | CODE | HOSPITAL NAME                             | CODE | HOSPITAL NAME              |
|------|-----------------------------------|------|-------------------------------------------|------|----------------------------|
| SOC  | Sherman Oaks Hospital             | GWT  | Adventist Health Glendale                 | VHH  | USC Verdugo Hills Hospital |
| SJS  | Providence St. Joseph Med. Center | GMH  | Dignity Health Glendale Memorial Hospital |      |                            |

## SAN GABRIEL VALLEY REGION (n=13 Hospitals)



#### SAN GABRIEL VALLEY REGION (n=13 Hospitals)



## SAN GABRIEL VALLEY REGION (n=13 Hospitals)



| CODE | HOSPITAL NAME                   | CODE | HOSPITAL NAME                                | CODE | HOSPITAL NAME                           |
|------|---------------------------------|------|----------------------------------------------|------|-----------------------------------------|
| MPH  | Monterey Park Hospital          | KFA  | Kaiser Foundation, Baldwin Park              | ICH  | Emanate Health, Intercommunity Hospital |
| GAR  | GAR Garfield Medical Center QVH |      | Emanate Health, Queen of the Valley Hospital |      |                                         |

## SAN GABRIEL VALLEY REGION (n=13 Hospitals)



PVC Pomona Valley Hospital Medical Center

### EAST REGION (n=8