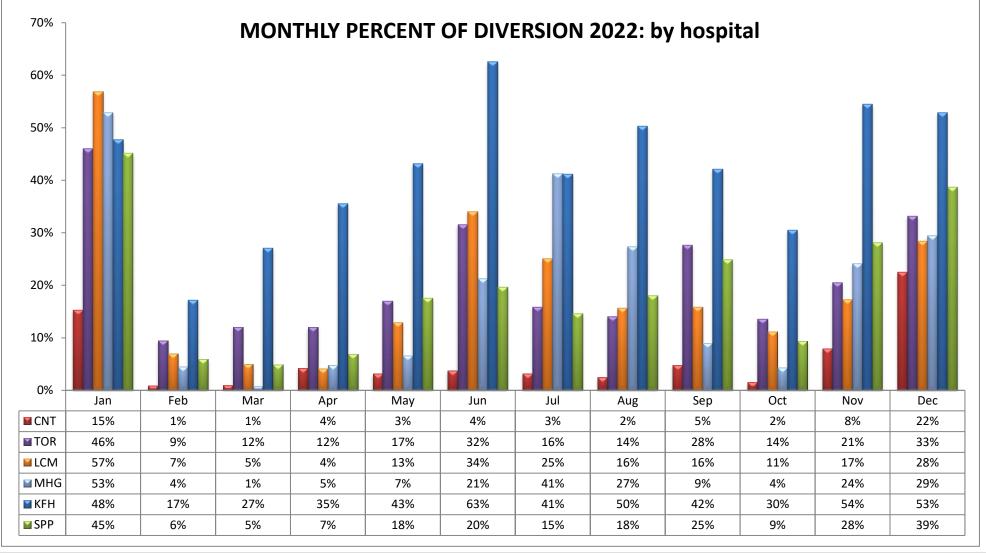

## SOUTH REGION (n=12 Hospitals)

| CODE | HOSPITAL NAME                     | CODE | HOSPITAL NAME                    | CODE | HOSPITAL NAME                                              |
|------|-----------------------------------|------|----------------------------------|------|------------------------------------------------------------|
| CNT* | Centinela Hospital Medical Center | TOR  | Torrance Memorial Medical Center | LCM  | Providence Little Company of Mary Medical Center-Torramce  |
| MHG  | Memorial Hospital of Gardena      | KFH  | Kaiser Foundation - South Bay    | SPP  | Providence Little Company of Mary Medical Center-San Pedro |

\* Service Area Hospital