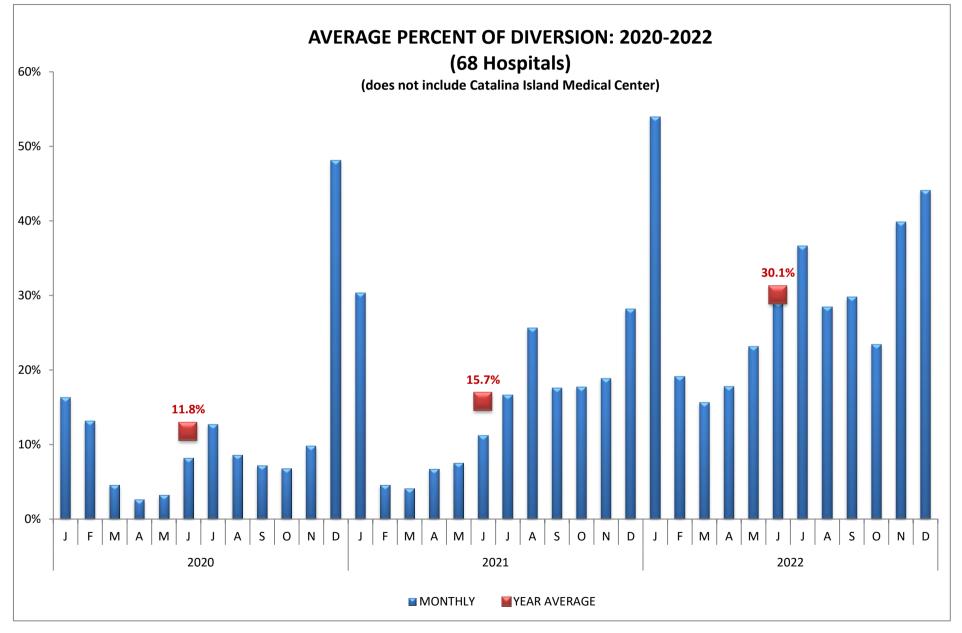

## LOS ANGELES COUNTY 9-1-1 RECEIVING HOSPITALS (n=68 Hospitals)



## ANTELOPE VALLEY - NEWHALL REGION (n=3 Hospitals)



## ANTELOPE VALLEY - NEWHALL REGION (n=3 Hospitals)



## SAN FERNANDO VALLEY REGION (n=16 Hospitals)



## SAN FERNANDO VALLEY REGION (n=16 Hospitals)



| CODE | HOSPITAL NAME                           | CODE | HOSPITAL NAME                     | CODE | HOSPITAL NAME                                  |
|------|-----------------------------------------|------|-----------------------------------|------|------------------------------------------------|
| NRH  | Dignity Health Northridge Hospital M.C. | KFO  | Kaiser Foundation, Woodland Hills | TRM  | Cedars-Sinai Providence Tarzana Medical Center |
| HWH  | West Hills Hospital & Medical Center    | ENH  | Encino Hospital Medical Center    |      |