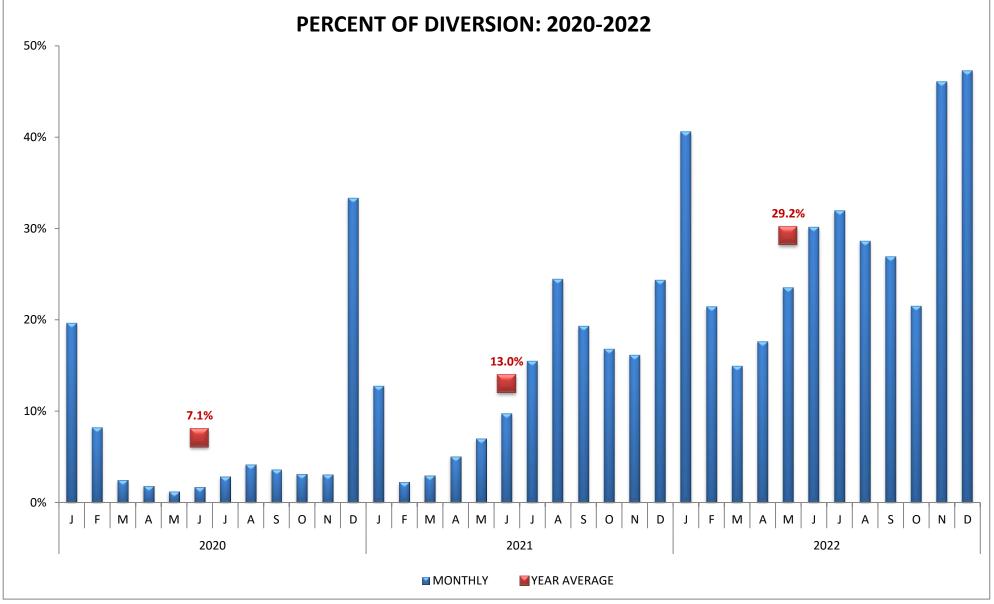

)



| C      | AL**     | Dignity Health California Hospital M.C. | WMH***       | Adventist Health White Memorial             |
|--------|----------|-----------------------------------------|--------------|---------------------------------------------|
| GS     | SH**     | PIH Health Good Samaritan Hospital      | ELA***       | East Los Angeles Doctors Hospital           |
| U      | JSC      | LAC+USC Medical Center                  | CHP***       | Community Hospital of Huntington Park       |
| ** Cor | mhined 9 | Service Area - may divert to each other | *** Combined | Service Area - ELA & CHP may divert to W/MH |

Combined Service Area - may divert to each other

Combined Service Area - ELA & CHP may divert to WMH

METRO REGION (n=10 Hospitals)



### WEST REGION (n=6 Hospitals)



## WEST REGION (n=6 Hospitals)



| CODE | HOSPITAL NAME                               | CODE | HOSPITAL NAME                       | CODE | HOSPITAL NAME                     |
|------|---------------------------------------------|------|-------------------------------------|------|-----------------------------------|
| BMC  | Southern California Hospital at Culver City | KFW  | Kaiser Foundation, West Los Angeles | SMH  | Santa Monica-UCLA Medical Center  |
| DFM  | Cedars-Sinai Marina Del Rey Hospital        | SJH  | Providence St. John's Health Center | UCL  | Ronald Reagan UCLA Medical Center |

### SOUTH REGION (n=12 Hospitals)



## SOUTH REGION (n=12 Hospitals)



| CODE | HOSPITAL NAME                     | CODE | HOSPITAL NAME                    | CODE | HOSPITAL NAME