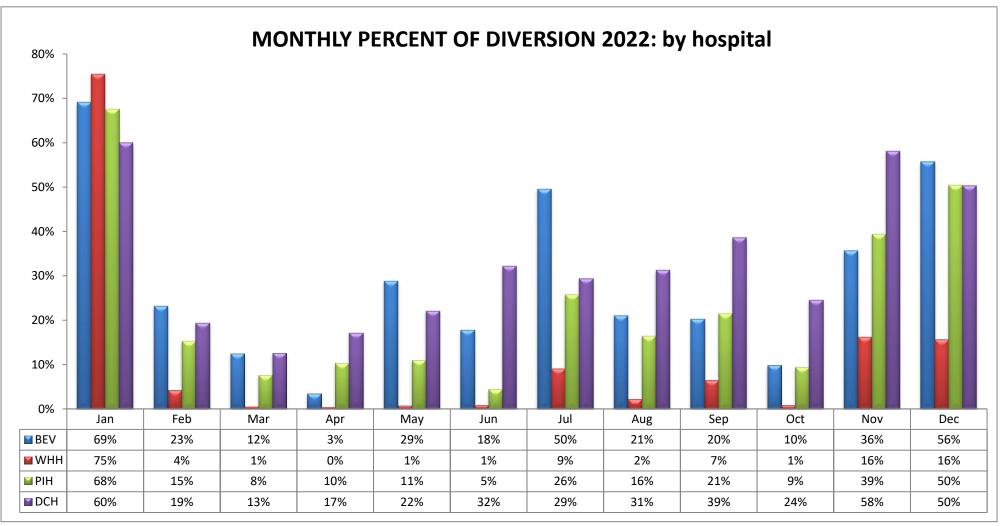

### EAST REGION (n=8 Hospitals)

EAST REGION (n=8 Hospitals)

| CODE | HOSPITAL NAME                | CODE | HOSPITAL NAME                    |
|------|------------------------------|------|----------------------------------|
| BEV  | Beverly Hospital             | WHH  | Whittier Hospital Medical Center |
| PIH  | PIH Health Whittier Hospital | DCH  | PIH Health Downey Hospital       |