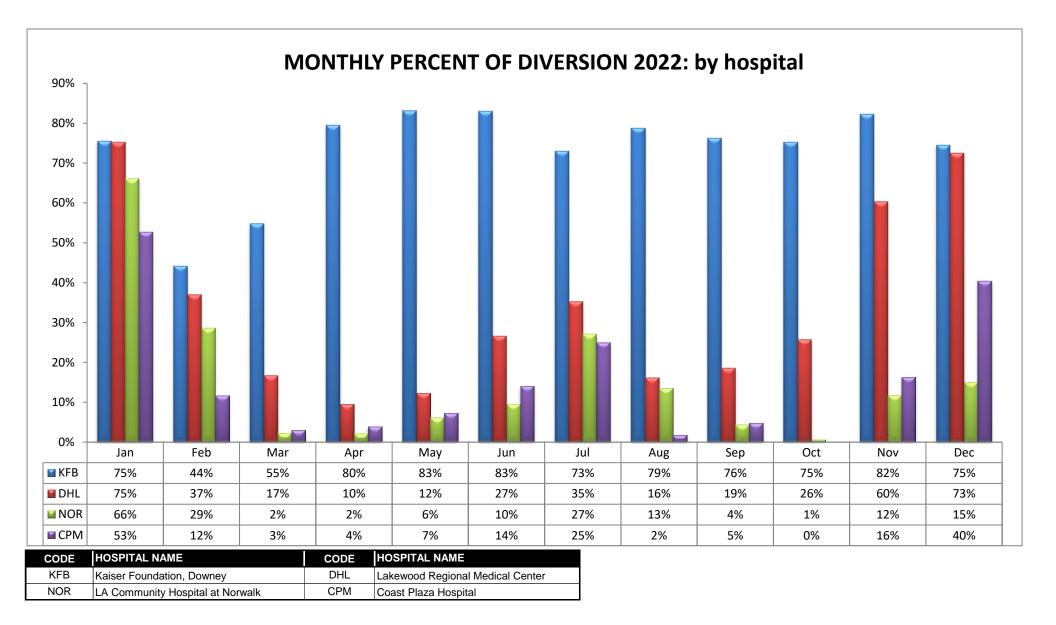

### METRO REGION (n=10 Hospitals)

METRO REGION (n=10 Hospitals)

| C      | AL**     | Dignity Health California Hospital M.C. | WMH***       | Adventist Health White Memorial             |
|--------|----------|-----------------------------------------|--------------|---------------------------------------------|
| GS     | SH**     | PIH Health Good Samaritan Hospital      | ELA***       | East Los Angeles Doctors Hospital           |
| U      | JSC      | LAC+USC Medical Center                  | CHP***       | Community Hospital of Huntington Park       |
| ** Cor | mhined 9 | Service Area - may divert to each other | *** Combined | Service Area - ELA & CHP may divert to W/MH |

Combined Service Area - may divert to each other

Combined Service Area - ELA & CHP may divert to WMH

METRO REGION (n=10 Hospitals)