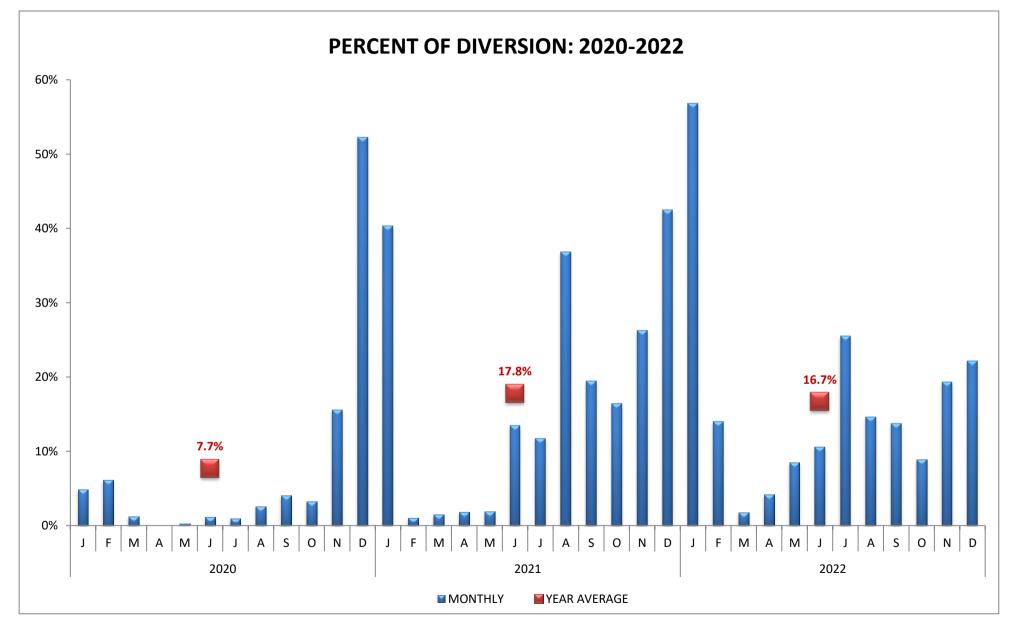

## LOS ANGELES COUNTY 9-1-1 RECEIVING HOSPITALS (n=68 Hospitals)



## ANTELOPE VALLEY - NEWHALL REGION (n=3 Hospitals)



## ANTELOPE VALLEY - NEWHALL REGION (n=3 Hospitals)



## SAN FERNANDO VALLEY REGION (n=16 Hospitals)



## SAN FERNANDO VALLEY REGION (n=16 Hospitals)



| CODE | HOSPITAL NAME                           | CODE | HOSPITAL NAME                     | CODE | HOSPITAL NAME                                  |
|------|-----------------------------------------|------|-----------------------------------|------|------------------------------------------------|
| NRH  | Dignity Health Northridge Hospital M.C. | KFO  | Kaiser Foundation, Woodland Hills | TRM  | Cedars-Sinai Providence Tarzana Medical Center |
| HWH  | West Hills Hospital & Medical Center    | ENH  | Encino Hospital Medical Center    |      |                                                |

## SAN FERNANDO VALLEY REGION (n=16 Hospit