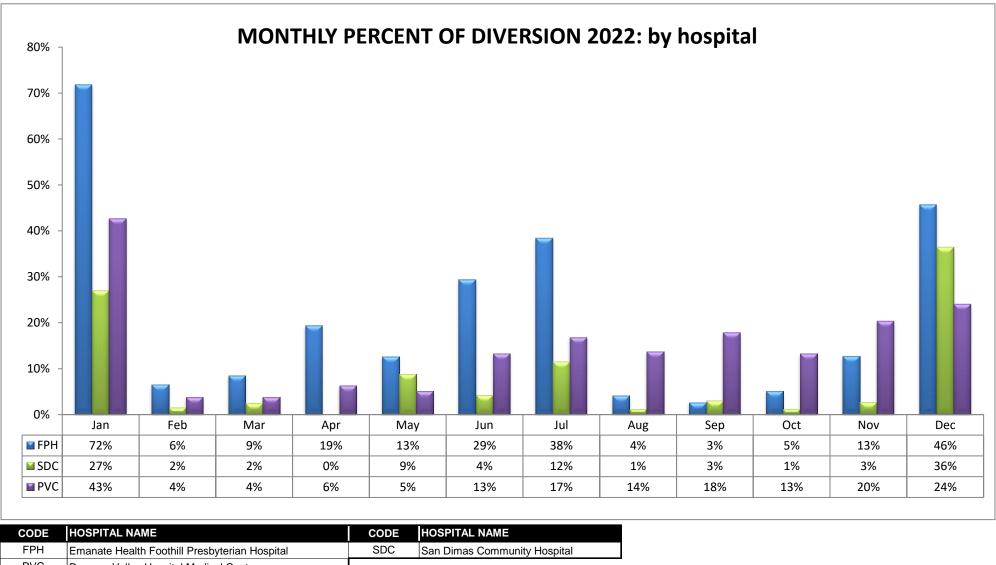

## SAN GABRIEL VALLEY REGION (n=13 Hospitals)

#### SAN GABRIEL VALLEY REGION (n=13 Hospitals)

## SAN GABRIEL VALLEY REGION (n=13 Hospitals)

PVC Pomona Valley Hospital Medical Center