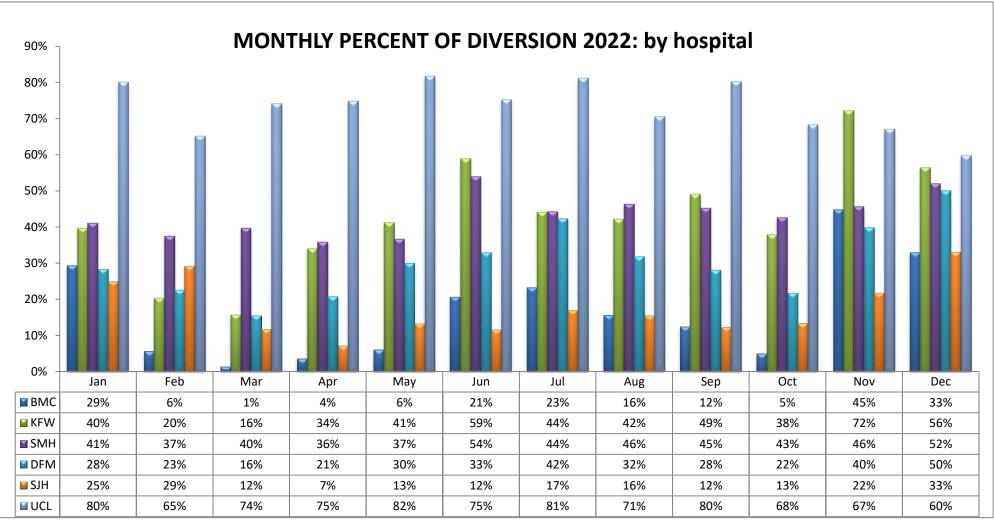

### WEST REGION (n=6 Hospitals)

## WEST REGION (n=6 Hospitals)

| CODE | HOSPITAL NAME                               | CODE | HOSPITAL NAME                       | CODE | HOSPITAL NAME                     |
|------|---------------------------------------------|------|-------------------------------------|------|-----------------------------------|
| BMC  | Southern California Hospital at Culver City | KFW  | Kaiser Foundation, West Los Angeles | SMH  | Santa Monica-UCLA Medical Center  |
| DFM  | Cedars-Sinai Marina Del Rey Hospital        | SJH  | Providence St. John's Health Center | UCL  | Ronald Reagan UCLA Medical Center |