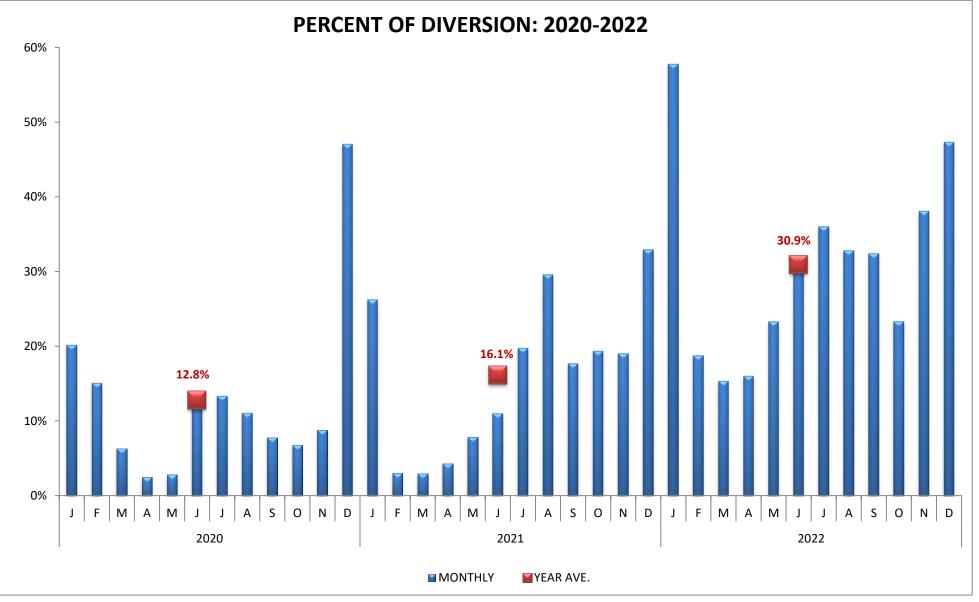

ice Area - may divert to each other

Combined Service Area - ELA & CHP may divert to WMH

METRO REGION (n=10 Hospitals)



### WEST REGION (n=6 Hospitals)



## WEST REGION (n=6 Hospitals)



| CODE | HOSPITAL NAME                               | CODE | HOSPITAL NAME                       | CODE | HOSPITAL NAME                     |
|------|---------------------------------------------|------|-------------------------------------|------|-----------------------------------|
| BMC  | Southern California Hospital at Culver City | KFW  | Kaiser Foundation, West Los Angeles | SMH  | Santa Monica-UCLA Medical Center  |
| DFM  | Cedars-Sinai Marina Del Rey Hospital        | SJH  | Providence St. John's Health Center | UCL  | Ronald Reagan UCLA Medical Center |

### SOUTH REGION (n=12 Hospitals)



## SOUTH REGION (n=12 Hospitals)



| CODE | HOSPITAL NAME                     | CODE | HOSPITAL NAME                    | CODE | HOSPITAL NAME                                              |
|------|-----------------------------------|------|----------------------------------|------|------------------------------------------------------------|
| CNT* | Centinela Hospital Medical Center | TOR  | Torrance Memorial Medical Center | LCM  | Providence Little Company of Mary Medical Center-Torramce  |
| MHG  | Memorial Hospital of Gardena      | KFH  | Kaiser Foundation - South Bay    | SPP  | Providence Little Company of Mary Medical Center-San Pedro |

\* Service Area Hospital

### SOUTH REGION (n=12 Hospitals)



Note: Catalina Island Medical Center = 0% diversion