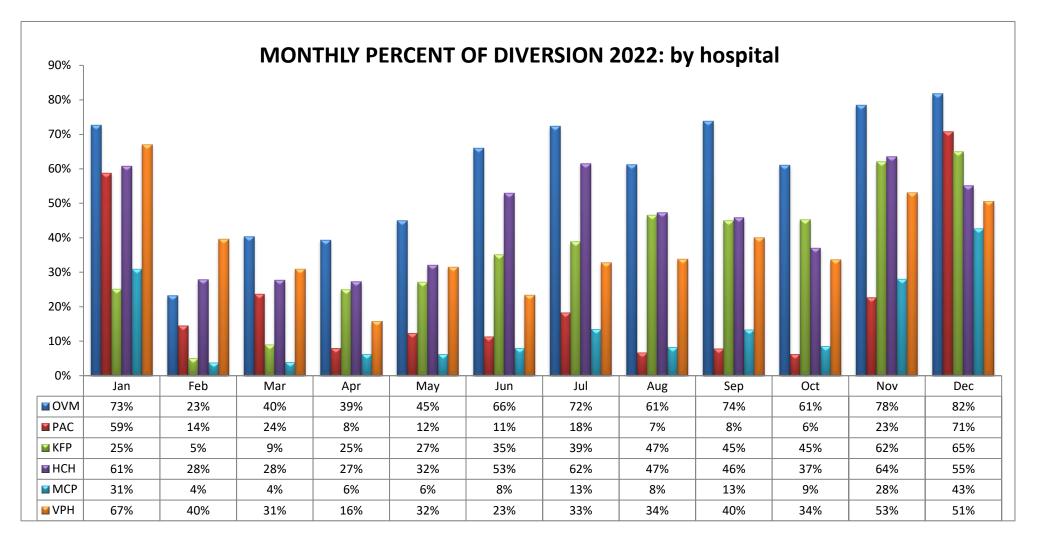

## SAN FERNANDO VALLEY REGION (n=16 Hospitals)

| CODE | HOSPITAL NAME                      | CODE | HOSPITAL NAME                   | CODE | HOSPITAL NAME                             |
|------|------------------------------------|------|---------------------------------|------|-------------------------------------------|
| OVM  | LAC Olive View-UCLA Medical Center | PAC  | Pacifica Hospital of the Valley | KFP  | Kaiser Foundation Hospital, Panorama City |
| HCH  | Providence Holy Cross Med. Center  | MCP  | Mission Community Hospital      | VPH  | Valley Presbyterian Hospital              |