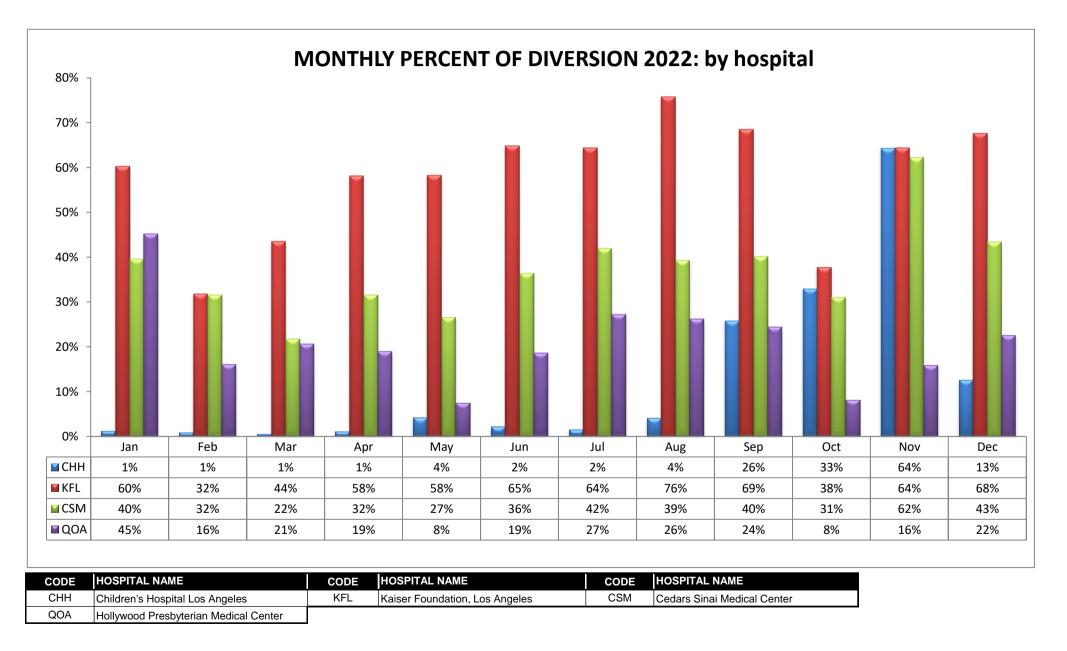

## SAN GABRIEL VALLEY REGION (n=13 Hospitals)

#### SAN GABRIEL VALLEY REGION (n=13 Hospitals)

## SAN GABRIEL VALLEY REGION (n=13 Hospitals)

| CODE | HOSPITAL NAME                   | CODE | HOSPITAL NAME                                | CODE | HOSPITAL NAME                           |
|------|---------------------------------|------|----------------------------------------------|------|-----------------------------------------|
| MPH  | Monterey Park Hospital          | KFA  | Kaiser Foundation, Baldwin Park              | ICH  | Emanate Health, Intercommunity Hospital |
| GAR  | GAR Garfield Medical Center QVH |      | Emanate Health, Queen of the Valley Hospital |      |                                         |

## SAN GABRIEL VALLEY REGION (n=13 Hospitals)

PVC Pomona Valley Hospital Medical Center