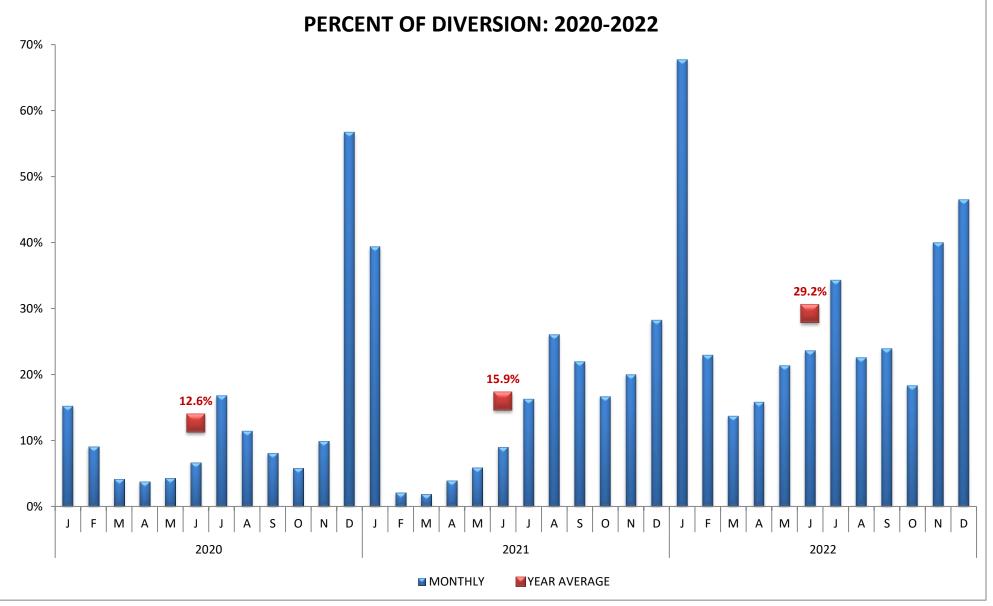

ABRIEL VALLEY REGION (n=13 Hospitals)



## SAN GABRIEL VALLEY REGION (n=13 Hospitals)



| CODE | HOSPITAL NAME                   | CODE | HOSPITAL NAME                                | CODE | HOSPITAL NAME                           |
|------|---------------------------------|------|----------------------------------------------|------|-----------------------------------------|
| MPH  | Monterey Park Hospital          | KFA  | Kaiser Foundation, Baldwin Park              | ICH  | Emanate Health, Intercommunity Hospital |
| GAR  | GAR Garfield Medical Center QVH |      | Emanate Health, Queen of the Valley Hospital |      |                                         |

## SAN GABRIEL VALLEY REGION (n=13 Hospitals)



PVC Pomona Valley Hospital Medical Center

### EAST REGION (n=8 Hospitals)



EAST REGION (n=8 Hospitals)



| CODE | HOSPITAL NAME                | CODE | HOSPITAL NAME                    |
|------|------------------------------|------|----------------------------------|
| BEV  | Beverly Hospital             | WHH  | Whittier Hospital Medical Center |
| PIH  | PIH Health Whittier Hospital | DCH  | PIH Health Downey Hospital       |

#### EAST REGION (n=8 Hospitals)



### METRO REGION (n=10 Hospitals)



METRO REGION (n=10 Hospitals)



| C      | AL**     | Dignity Health California Hospital M.C. | WMH***       | Adventist Health White Memorial             |
|--------|----------|-----------------------------------------|--------------|---------------------------------------------|
| GS     | SH**     | PIH Health Good Samaritan Hospital      | ELA***       | Eas