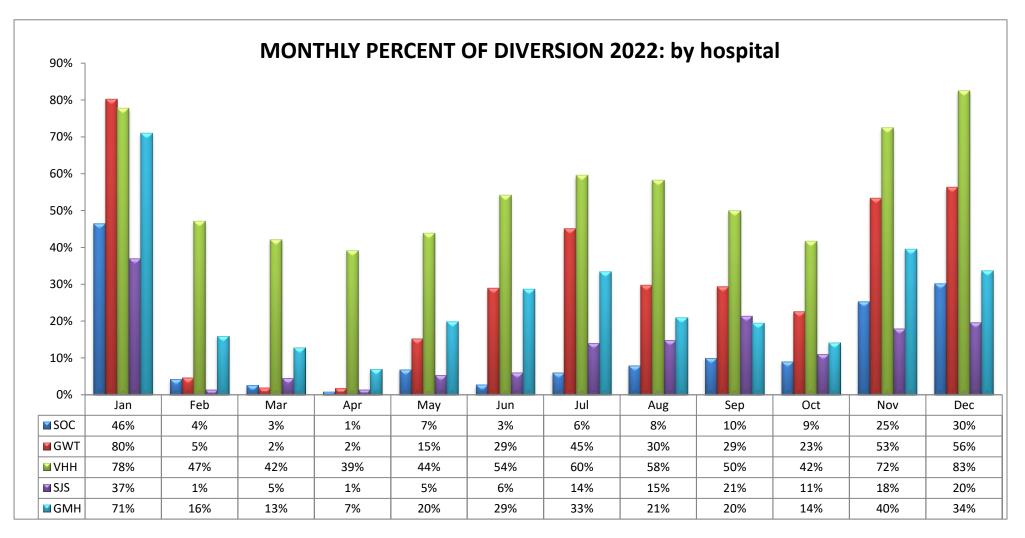

#### SAN FERNANDO VALLEY REGION (n=16 Hospitals)

| CODE | HOSPITAL NAME                     | CODE | HOSPITAL NAME                             | CODE | HOSPITAL NAME              |
|------|-----------------------------------|------|-------------------------------------------|------|----------------------------|
| SOC  | Sherman Oaks Hospital             | GWT  | Adventist Health Glendale                 | VHH  | USC Verdugo Hills Hospital |
| SJS  | Providence St. Joseph Med. Center | GMH  | Dignity Health Glendale Memorial Hospital |      |                            |