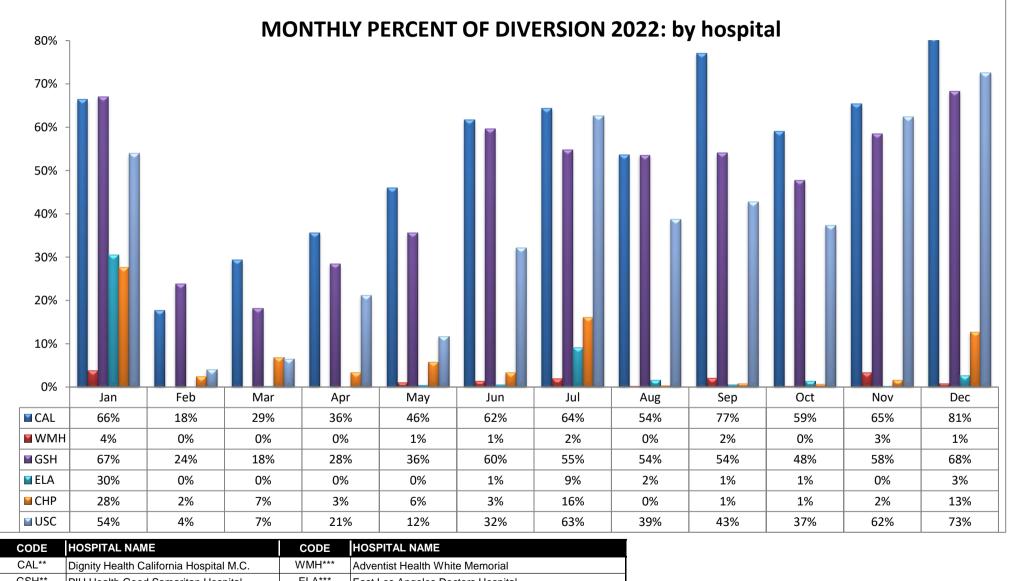

### METRO REGION (n=10 Hospitals)

METRO REGION (n=10 Hospitals)

| C      | AL**     | Dignity Health California Hospital M.C. | WMH***       | Adventist Health White Memorial             |
|--------|----------|-----------------------------------------|--------------|---------------------------------------------|
| GS     | SH**     | PIH Health Good Samaritan Hospital      | ELA***       | East Los Angeles Doctors Hospital           |
| U      | JSC      | LAC+USC Medical Center                  | CHP***       | Community Hospital of Huntington Park       |
| ** Cor | mhined 9 | Service Area - may divert to each other | *** Combined | Service Area - ELA & CHP may divert to W/MH |

Combined Service Area - may divert to each other

Combined Service Area - ELA & CHP may divert to WMH

METRO REGION (n=10 Hospitals)