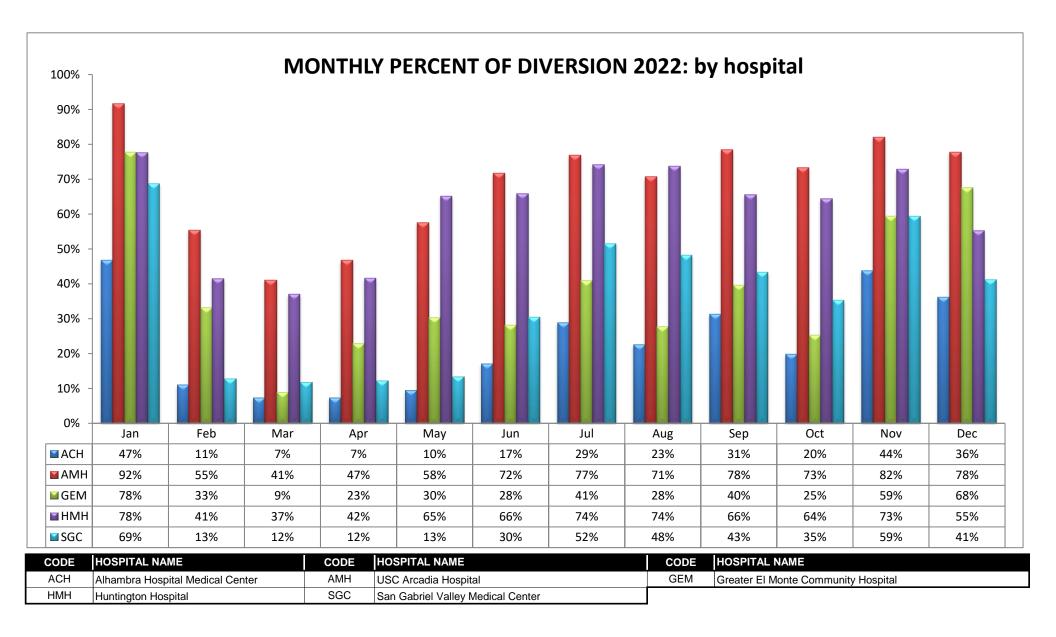

## SAN GABRIEL VALLEY REGION (n=13 Hospitals)

#### SAN GABRIEL VALLEY REGION (n=13 Hospitals)

## SAN GABRIEL VALLEY REGION (n=13 Hospitals)

| CODE | HOSPITAL NAME                   | CODE | HOSPITAL NAME                                | CODE | HOSPITAL NAME                           |
|------|---------------------------------|------|----------------------------------------------|------|-----------------------------------------|
| MPH  | Monterey Park Hospital          | KFA  | Kaiser Foundation, Baldwin Park              | ICH  | Emanate Health, Intercommunity Hospital |
| GAR  | GAR Garfield Medical Center QVH |      | Emanate Health, Queen of the Valley Hospital |      |                                         |

## SAN GABRIEL VALLEY REGION (n=13 Hospitals)

PVC Pomona Valley Hospital Medical Center