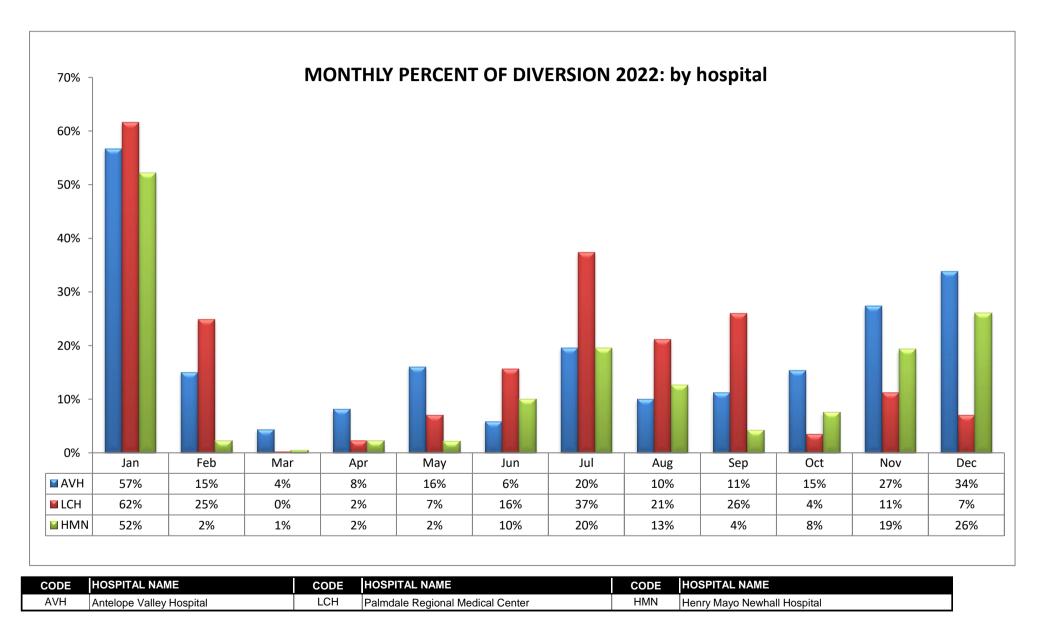

## LOS ANGELES COUNTY 9-1-1 RECEIVING HOSPITALS (n=68 Hospitals)



## ANTELOPE VALLEY - NEWHALL REGION (n=3 Hospitals)



## ANTELOPE VALLEY - NEWHALL REGION (n=3 Hospitals)



## SAN FERNANDO VALLEY REGION (n=16 Hospitals)



## SAN FERNANDO VALLEY REGION (n=16 Hospitals)



| CODE | HOSPITAL NAME                           | CODE | HOSPITAL NAME                     | CODE | HOSPITAL NAME                                  |
|------|-----------------------------------------|------|-----------------------------------|------|------------------------------------------------|
| NRH  | Dignity Health Northridge Hospital M.C. | KFO  | Kaiser Foundation, Woodland Hills | TRM  | Cedars-Sinai Providence Tarzana Medical Center |
| HWH  | West Hills Hospital & Medical Center    | ENH  | Encino Hospital Medical Center    |      |                                                |

## SAN FERNANDO VALLEY REGION (n=16 Hospitals)



| CODE | HOSPITAL NAME                      | C