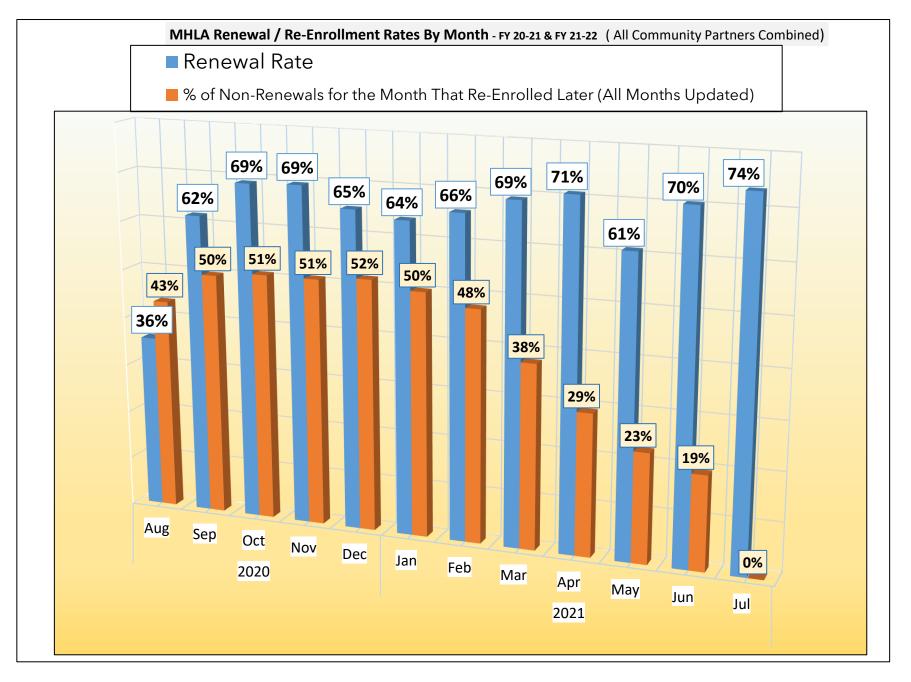

## My Health LA Monthly Enrollment Report July 2021

### **Table of Contents**

| A. | MHLA Total Enrollment and New Enrollments By Month<br>All Community Partners Combined                             | 2 |
|----|-------------------------------------------------------------------------------------------------------------------|---|
| В. | MHLA Renewal / Re-Enrollment Rates By Month<br>All Community Partners Combined                                    | 3 |
| C. | How Many MHLA Members Does Each Community Partner Have?<br>MHLA Enrollment Table By Community Partner - July 2021 | 4 |
| D. | How Many Renewed Their Application?<br>Renewal Rate By Community Partner - July 2021                              | 8 |





### How Many MHLA Members Does Each Community Partner Have?

MHLA Enrollment Table By Community Partner - July 2021

|    | Community Partner                               | # of MHLA Members |            | How Much H | las Changed?        |                     |
|----|-------------------------------------------------|-------------------|------------|------------|---------------------|---------------------|
|    | (A to Z)                                        | Last year         | Last Month | Current    | Since Last Month    | Since Last Year     |
|    |                                                 | July 2020         | June 2021  | July 2021  |                     |                     |
| 1  | AAA COMPREHENSIVE HEALTHCARE,<br>INC.           | 192               | 76         | 52