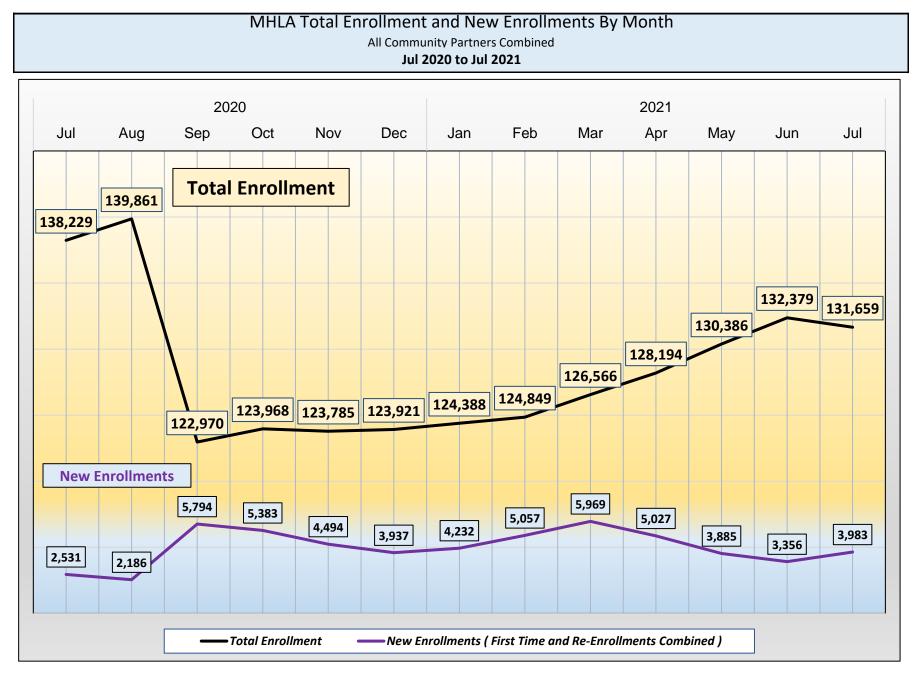

|  | Total | 138,229 | 132,379 | 131,659 | -0.5% Decrease 🔶 | -4.8% Decrease 🛛 🕂 |
|--|-------|---------|---------|---------|------------------|--------------------|
|--|-------|---------|---------|---------|------------------|--------------------|