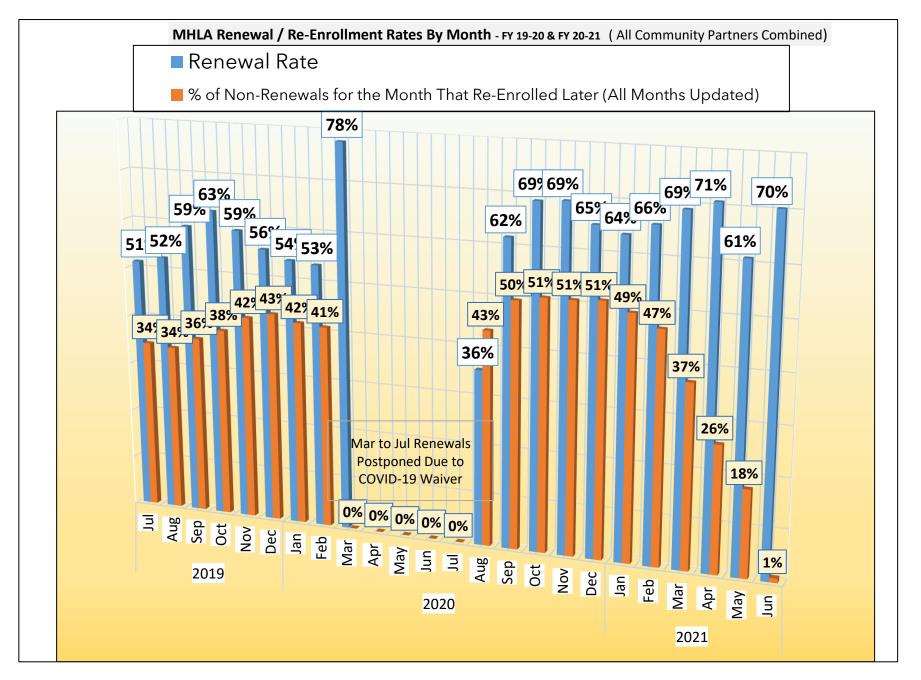

## **Table of Contents**

| A. | MHLA Total Enrollment and New Enrollments By Month<br>All Community Partners Combined                             | 2 |
|----|-------------------------------------------------------------------------------------------------------------------|---|
| В. | MHLA Renewal / Re-Enrollment Rates By Month<br>All Community Partners Combined                                    | 3 |
| C. | How Many MHLA Members Does Each Community Partner Have?<br>MHLA Enrollment Table By Community Partner - June 2021 | 4 |
| D. | How Many Renewed Their Application?<br>Renewal Rate By Community Partner - June 2021                              | 8 |