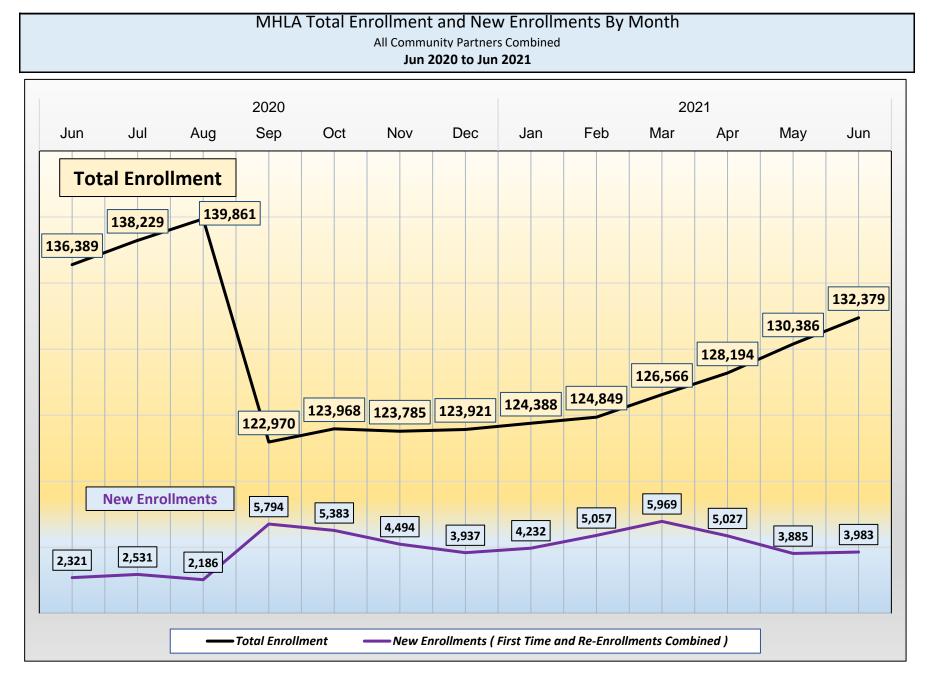

## **Table of Contents**

| A. | MHLA Total Enrollment and New Enrollments By Month<br>All Community Partners Combined                             | 2 |
|----|-------------------------------------------------------------------------------------------------------------------|---|
| В. | MHLA Renewal / Re-Enrollment Rates By Month<br>All Community Partners Combined                                    | 3 |
| C. | How Many MHLA Members Does Each Community Partner Have?<br>MHLA Enrollment Table By Community Partner - June 2021 | 4 |
| D. | How Many Renewed Their Application?<br>Renewal Rate By Community Partner - June 2021                              | 8 |