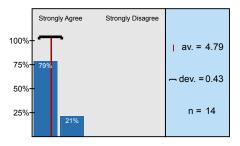

### 1. Focused Physical Assessment (Presenter: L. Patricio RN) - Evaluation

<sup>1.7)</sup> I will recommend this workshop to others

n=14 av.=4.79 md=5 dev.=0.43