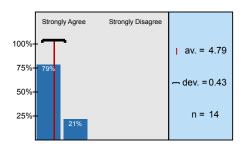

## Global Index

1. Focused Physical Assessment (Presenter: L. Patricio RN) - Evaluation ( $\alpha = 0.92$ )

av.=4.83 dev.=0.39

av.=4.83 dev.=0.39

av.=4.83

dev.=0.39