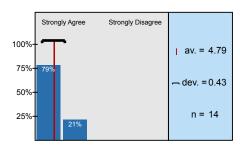

### 1. Focused Physical Assessment (Presenter: L. Patricio RN) - Evaluation

<sup>1.7)</sup> I will recommend this workshop to others

n=14 av.=4.79 md=5 dev.=0.43