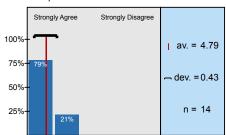

#### Histogram for scaled questions

This workshop provided me with a better understanding of the subject

I feel that I will be able to apply knowledge gained from the workshop

Student questions were encouraged and answered