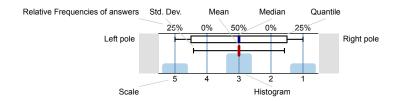

# Legend

Question text

n=No. of responses av.=Mean md=Median dev.=Std. Dev. ab.=Abstention

# Profile

Subunit: Shared Events

Name of the instructor: Student Success Strategies
Name of the course: (Name of the survey)
Student Success Strategies

Values used in the profile line: Mean

# Profile

Subunit: Shared Events

Name of the instructor: Name of the course: (Name of the survey) Student Success Strategies Student Success Strategies

\_\_\_\_\_

1. Focused Physical Assessment (Presenter: L. Patricio RN) - Evaluation