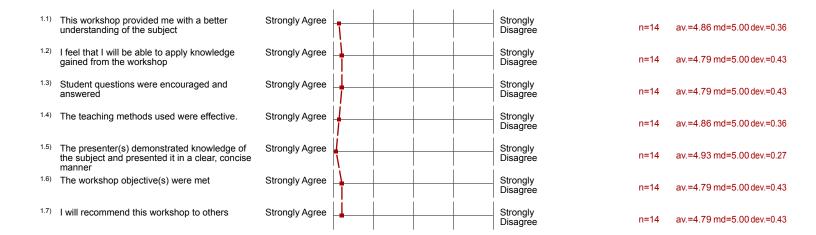

### 1. Focused Physical Assessment (Presenter: L. Patricio RN) - Evaluation

<sup>1.7)</sup> I will recommend this workshop to others

n=14 av.=4.79 md=5 dev.=0.43

#### Histogram for scaled questions

This workshop provided me with a better understanding of the subject

I feel that I will be able to apply knowledge gained from the workshop

Student questions were encouraged and answered

The teaching methods used were effective.

The presenter(s) demonstrated knowledge of the subject and presented it in a clear, concise

The workshop objective(s) were met

I will recommend this workshop to others