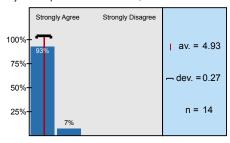

The teaching methods used were effective.

The presenter(s) demonstrated knowledge of the subject and presented it in a clear, concise

The workshop objective(s) were met

I will recommend this workshop to others