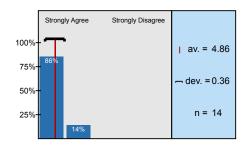

#### Histogram for scaled questions

This workshop provided me with a better understanding of the subject

I feel that I will be able to apply knowledge gained from the workshop

Student questions were encouraged and answered