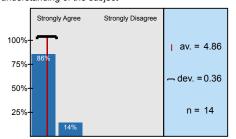

#### Histogram for scaled questions

This workshop provided me with a better understanding of the subject

I feel that I will be able to apply knowledge gained from the workshop

Student questions were encouraged and answered