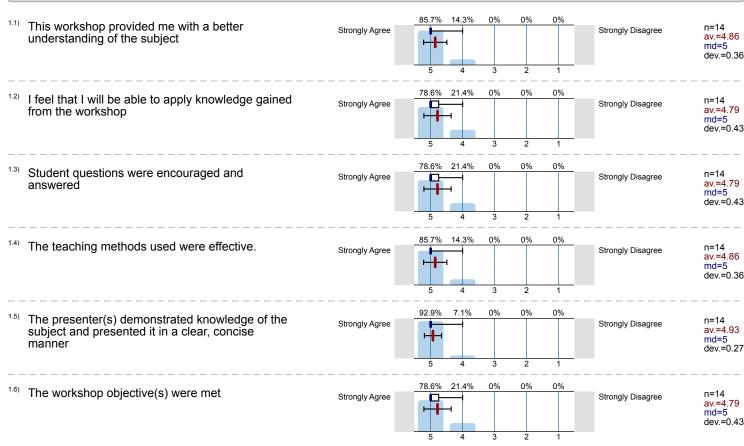

#### Histogram for scaled questions

This workshop provided me with a better understanding of the subject

I feel that I will be able to apply knowledge gained from the workshop

Student questions were encouraged and answered

The teaching methods used were effective.

The presenter(s) demonstrated knowledge of the subject and presented it in a clear, concise

The workshop objective(s) were met

I will recommend this workshop to others

### 1. Focused Physical Assessment (Presenter: L. Patricio RN) - Evaluation

<sup>1.7)</sup> I will recommend this workshop to others

n=14 av.=4.79 md=5 dev.=0.43